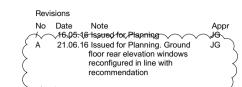

Α STEF-DWG-002

As Taken from Garden of no. 160 Camden Road

A Existing Dense Foliage

03 Proposed Front Elevation Infill Wall to — Existing Openin Fixed Lower
Window with Tilt
Opening
Clerestory
Window Above.