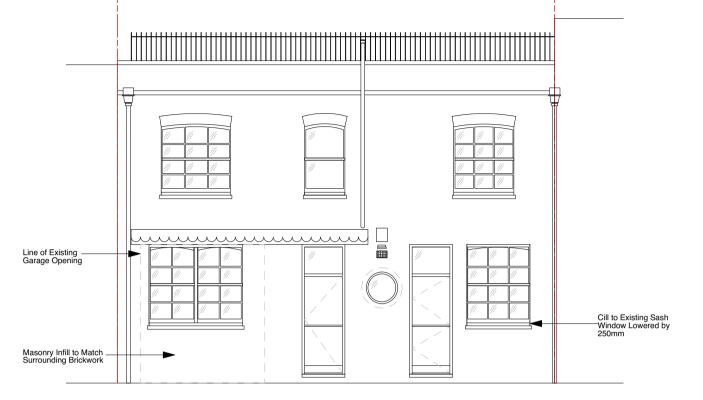

Α STEF-DWG-002

As Taken from Garden of no. 160 Camden Road

A Existing Dense Foliage

03 Proposed Front Elevation Infill Wall to — Existing Openin Fixed Lower
Window with Tilt
Opening
Clerestory
Window Above.