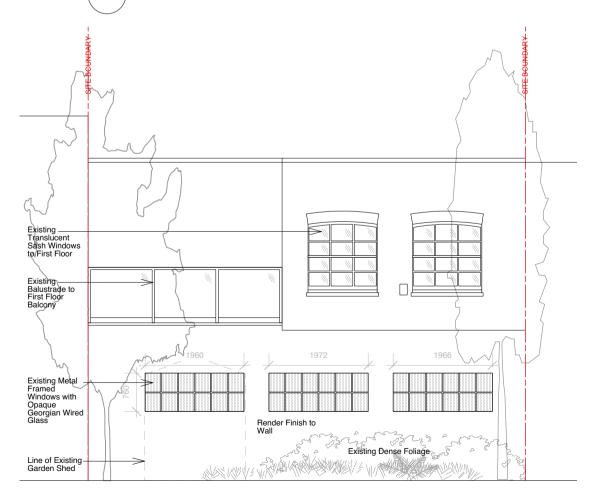

**Existing Front Elevation** 

Existing Rear Elevation As Taken from Garden of no. 160 Camden Road 04 Proposed Rear Elevation

All glass opaqu

Line of Existing Garden Shed

1:75 Scale Bar

0 0.5 1

Studio Glyn

5 Glenloch Road London NW3 4BX