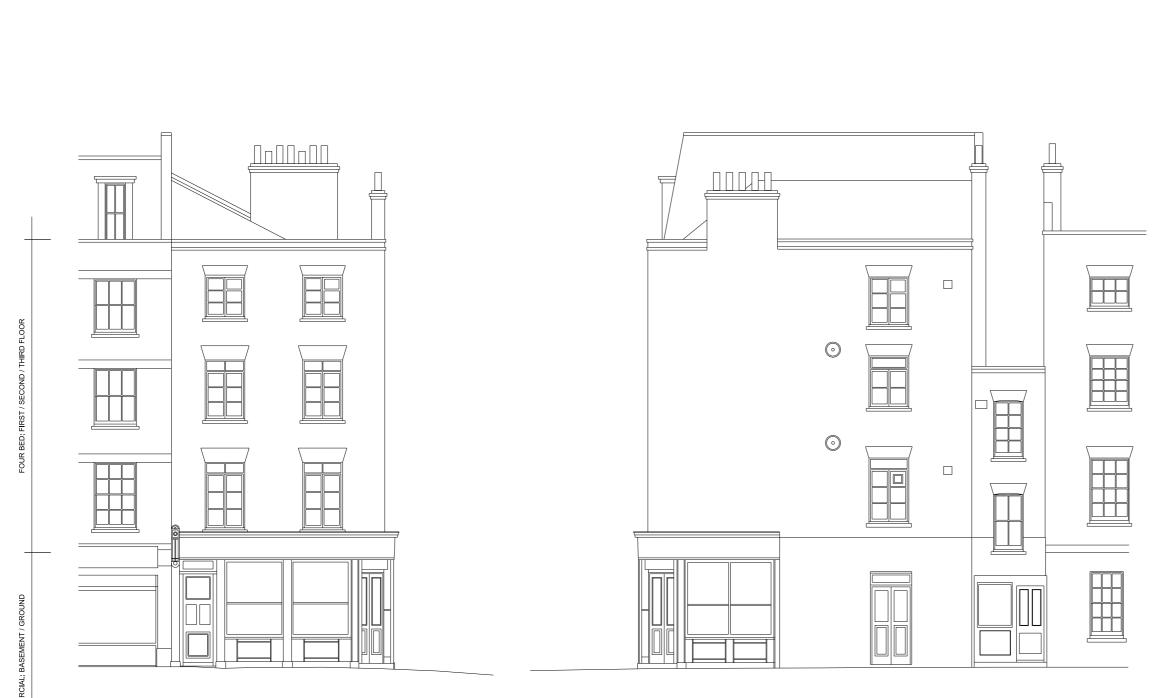

**TOTTENHAM STREET ELEVATION** 

**GOODGE PLACE ELEVATION** 

Do not scale from this drawing All dimensions to be checked on site EXISTING NORTH-WEST / SOUTH-WEST ELEVATIONS: NORTH-WEST (TOTTENHAM STREET) SOUTH-WEST (GOODGE PLACE) COMMERCIAL UNIT: BASEMENT / GROUND FLOOR FOUR BED APARTMENT: FIRST / SECOND / THIRD FLOOR Amendments: REV B: 2016-06-14. PLANNING ISSUE Drawing type:

L. B. CAMDEN

39 TOTTENHAM STREET

EXISTING NORTH-WEST / SOUTH-WEST ELEVATIONS:

NORTH-WEST ELEVATION (TOTTENHAM STREET) SOUTH-WEST ELEVATION (GOODGE PLACE)

Date: 07/07/2015 Scale: 1:100@A3

Drawn: JMArchitects Checked: SB