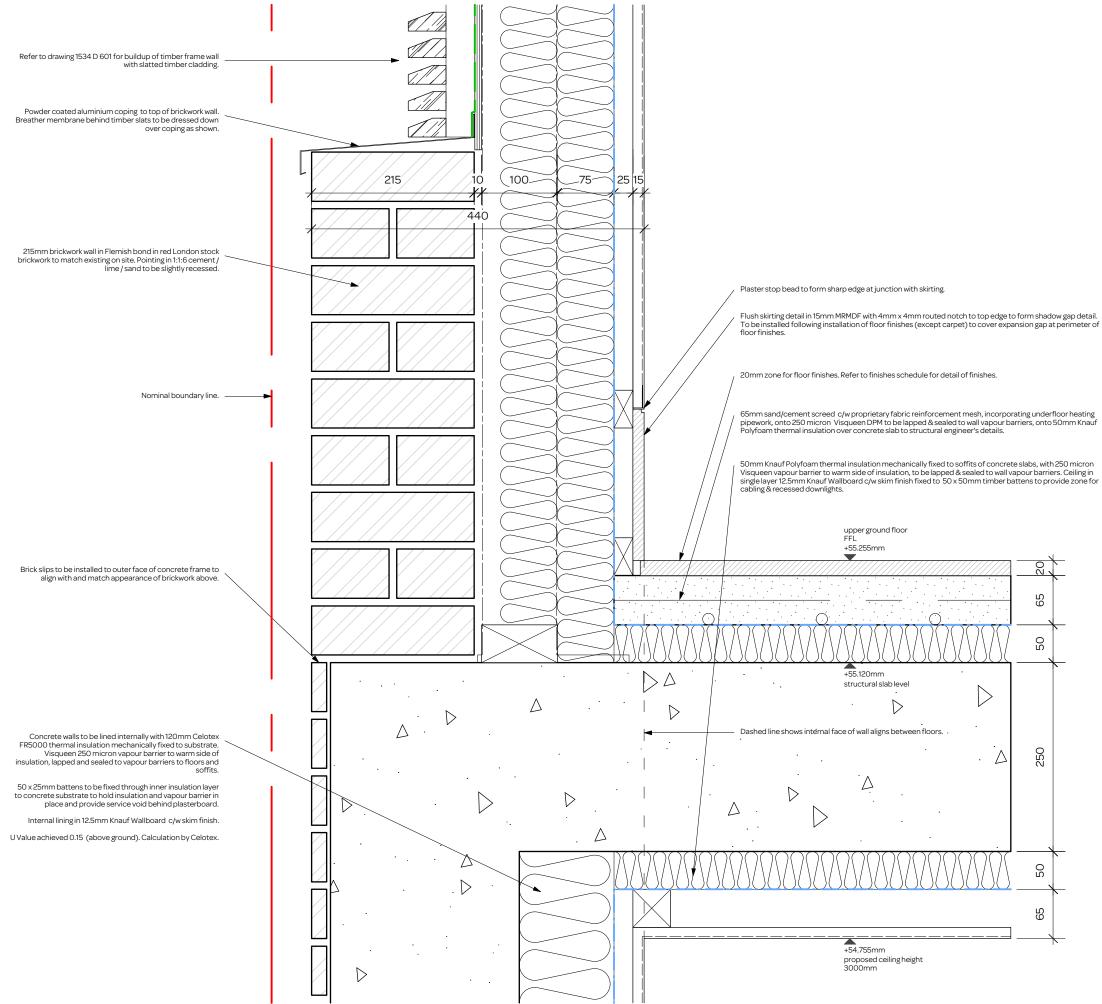

| contact Square Feet Architects.                            |                     |  |  |
|------------------------------------------------------------|---------------------|--|--|
| KEY:                                                       |                     |  |  |
|                                                            |                     |  |  |
|                                                            |                     |  |  |
|                                                            |                     |  |  |
|                                                            |                     |  |  |
|                                                            |                     |  |  |
|                                                            |                     |  |  |
|                                                            |                     |  |  |
|                                                            |                     |  |  |
|                                                            |                     |  |  |
|                                                            |                     |  |  |
|                                                            |                     |  |  |
|                                                            |                     |  |  |
|                                                            |                     |  |  |
|                                                            |                     |  |  |
|                                                            |                     |  |  |
| 0mm 100mr                                                  | n 200mm             |  |  |
|                                                            |                     |  |  |
| revision:                                                  |                     |  |  |
|                                                            |                     |  |  |
| C 27.04.16 Redrawn. Issued for construction                |                     |  |  |
| B 08.04.16 Render changed to facing brick                  |                     |  |  |
| A 16.02.16 App.Inspector: For Comment                      |                     |  |  |
| * 10.02.16 Planning: disch                                 | narge of conditions |  |  |
|                                                            |                     |  |  |
|                                                            |                     |  |  |
| <b>SQUARE FEET</b><br>ARCHITECTS                           |                     |  |  |
|                                                            | 01112010            |  |  |
| A : 8a Baynes Mews, London NW3 5BH                         |                     |  |  |
| T : 0207 431 4500<br>E : studio@squarefeetarchitects.co.uk |                     |  |  |
| W: www.squarefeeta                                         |                     |  |  |
| drawing title:                                             |                     |  |  |
| Detail 04:                                                 |                     |  |  |
| Timber cladding /Brick wall detail                         |                     |  |  |
| client:                                                    |                     |  |  |
| John & Jonathan Joyce                                      |                     |  |  |
| project:                                                   |                     |  |  |
| Kings College Road, NW3                                    |                     |  |  |
| date:                                                      | scale:              |  |  |
| Feb 2016                                                   | 1:5@A3              |  |  |
|                                                            |                     |  |  |