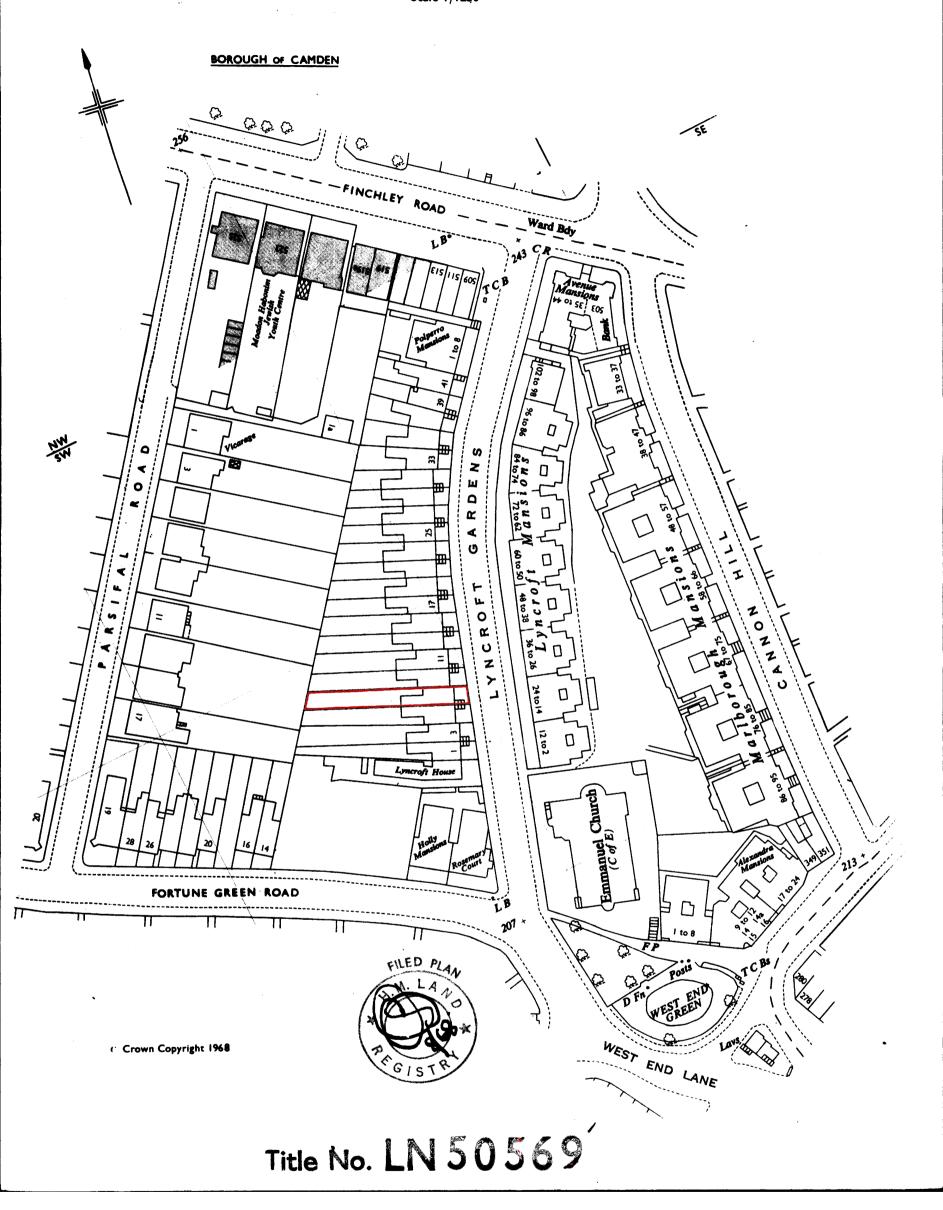

## H. M. LAND REGISTRY

NATIONAL GRID PLAN
GREATER LONDON

TQ 2585 SECTION Q AD

Scale 1/1250

This is a copy of the title plan on 10 JUN 2016 at 10:04:36. This copy does not take account of any application made after that time even if still pending in the Land Registry when this copy was issued.

The Land Registry endeavours to maintain high quality and scale accuracy of title plan images. The quality and accuracy of any print will depend on your printer, your computer and its print settings. This title plan shows the general position, not the exact line, of the boundaries. It may be subject to distortions in scale. Measurements scaled from this plan may not match measurements between the same points on the ground.