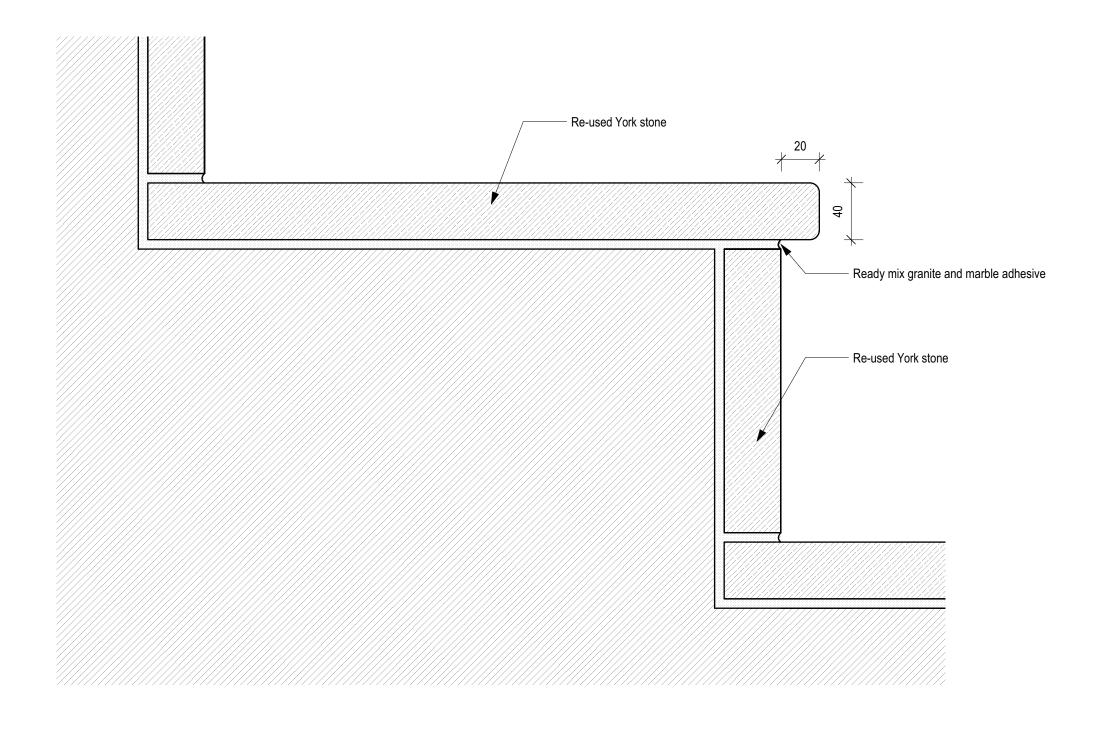

Notes

1. Do not scale from drawing.
2. All dimensions in millimeters unless noted otherwise.
3. No deviation may be made from the details shown on this drawing without the prior permission of the architect.

Any discrepancy between this and any other documents shall be referred immediately to the architect. IF IN DOUBT ASK.

Revisions

A 27/5/15 Issued for Planning

| Client         | Robert and Jill Slotover   |          |         |    |  |
|----------------|----------------------------|----------|---------|----|--|
| Project        | 17 Downshire Hill          |          |         |    |  |
| Orawing Title  | External Front Step Detail |          |         |    |  |
| Scale 1:2 / A3 | Date M                     | lay 2015 | Drawn   | СН |  |
| Job no. 1111   | Dwg no.                    | A(22)09  | Rev no. | Α  |  |
|                |                            |          |         |    |  |