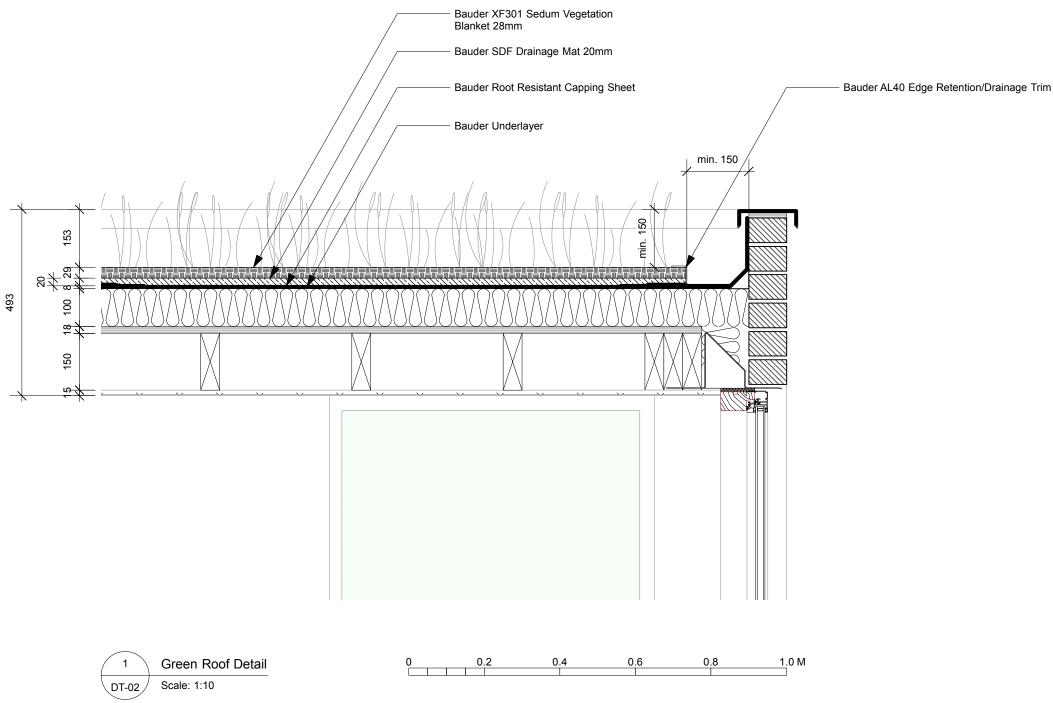

Drawing Title

Green Roof Detail

| Scale I:IO @ A3 |           |          | Drawn | тв |
|-----------------|-----------|----------|-------|----|
| Date June 2016  |           |          | Check | SC |
| Issued for      | Proj. No. | Dwg. No. | Rev   |    |
| Information     | 1402      | DT-02    | -     |    |