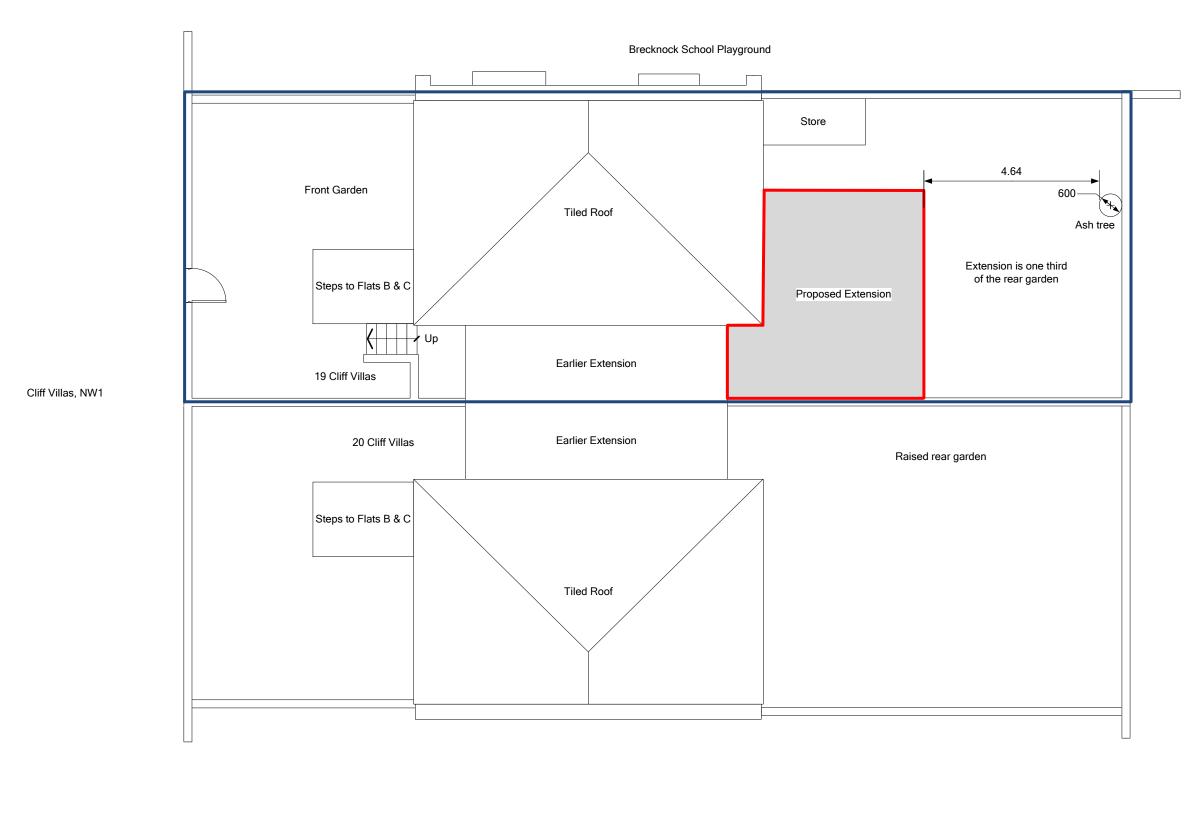

1500 2500

|      |                                                                                       |                                                                            |               |                      |       | _      |
|------|---------------------------------------------------------------------------------------|----------------------------------------------------------------------------|---------------|----------------------|-------|--------|
| 5000 | Notes:                                                                                | SITE PLAN                                                                  |               |                      |       |        |
|      |                                                                                       | PROPOSED LOWER GROUND FLOOR EXTENSION<br>19A Cliff Villas, London, NW1 9AT |               |                      |       |        |
|      | Associated Drawings  19 Cliff Villas - 01, 19 Cliff Villas - 02, 19 Cliff Villas - 03 | SIZE                                                                       | DATE          | DWG NO               |       | REV    |
|      |                                                                                       | A3                                                                         | 08 JUN 16     | 19 Cliff Villas - 04 |       | 2.0    |
|      |                                                                                       | SCALE                                                                      | 1:100 @A3 DRN | GNU                  | SHEET | 1 of 1 |