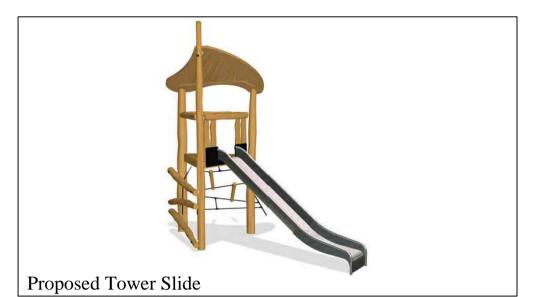

## Images of proposed play equipment, as supplied by kompan or similar

| Planting | Schedule |
|----------|----------|

| Trees                                |       |           |      |           |         |               |           |
|--------------------------------------|-------|-----------|------|-----------|---------|---------------|-----------|
| Species Name                         | Girth |           | Den  |           |         |               | Spe       |
| Carpinus betulus                     |       | 40-60cm   | 0.5C | tr Double | Stagger | ed at 0.3m o  | ffset Fea |
| Betula pendula                       |       | 300-350cm | Cou  | nted      |         |               | Hea       |
| Acer griseum                         |       | 400-450cm | Cou  | nted      |         |               | Ext       |
| -                                    |       |           |      |           |         |               |           |
|                                      |       |           |      |           |         |               |           |
| Shrubs                               |       |           |      |           |         | -             |           |
| Species Name                         |       |           |      |           |         | Specification |           |
| Buxus sempervirens                   |       |           |      | 40-60cm   | 5-7.5L  | Bushy :C      | 0.3Ctr    |
| Choisya 'Aztec Pearl'                |       |           |      | 30-40cm   | 3L      | Bushy :C      | 4/m²      |
| Euonymus fortunei 'Emerald 'n' Gold' |       |           |      | 30-40cm   | 3L      | Bushy :C      | 4/m²      |
| Hebe franciscana 'Variegata'         |       |           |      | 30-40cm   | 3L      | Bushy :C      | 4/m²      |
| Hypericum 'Hidcote'                  |       |           |      | 30-40cm   | 3L      | Bushy :C      | 4/m²      |
|                                      |       | TT 'LL D  |      | 00.40     | 01      |               | 41 2      |