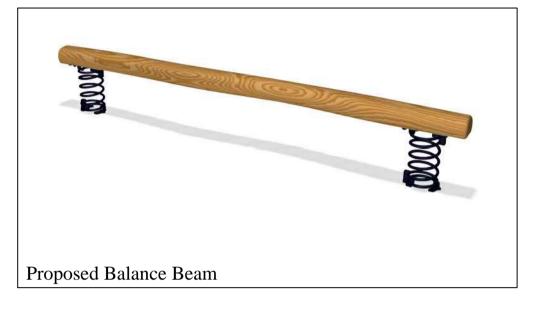

## Images of proposed play equipment, as supplied by kompan or similar

| Planting | Schedule |
|----------|----------|

| Trees                                |       |           |      |           |         |               |           |
|--------------------------------------|-------|-----------|------|-----------|---------|---------------|-----------|
| Species Name                         | Girth |           | Den  |           |         |               | Spe       |
| Carpinus betulus                     |       | 40-60cm   | 0.5C | tr Double | Stagger | ed at 0.3m o  | ffset Fea |
| Betula pendula                       |       | 300-350cm | Cou  | nted      |         |               | Hea       |
| Acer griseum                         |       | 400-450cm | Cou  | nted      |         |               | Ext       |
| -                                    |       |           |      |           |         |               |           |
|                                      |       |           |      |           |         |               |           |
| Shrubs                               |       |           |      |           |         | -             |           |
| Species Name                         |       |           |      |           |         | Specification |           |
| Buxus sempervirens                   |       |           |      | 40-60cm   | 5-7.5L  | Bushy :C      | 0.3Ctr    |
| Choisya 'Aztec Pearl'                |       |           |      | 30-40cm   | 3L      | Bushy :C      | 4/m²      |
| Euonymus fortunei 'Emerald 'n' Gold' |       |           |      | 30-40cm   | 3L      | Bushy :C      | 4/m²      |
| Hebe franciscana 'Variegata'         |       |           |      | 30-40cm   | 3L      | Bushy :C      | 4/m²      |
| Hypericum 'Hidcote'                  |       |           |      | 30-40cm   | 3L      | Bushy :C      | 4/m²      |
|                                      |       | TT 'LL D  |      | 00.40     | 01      |               | 41 2      |