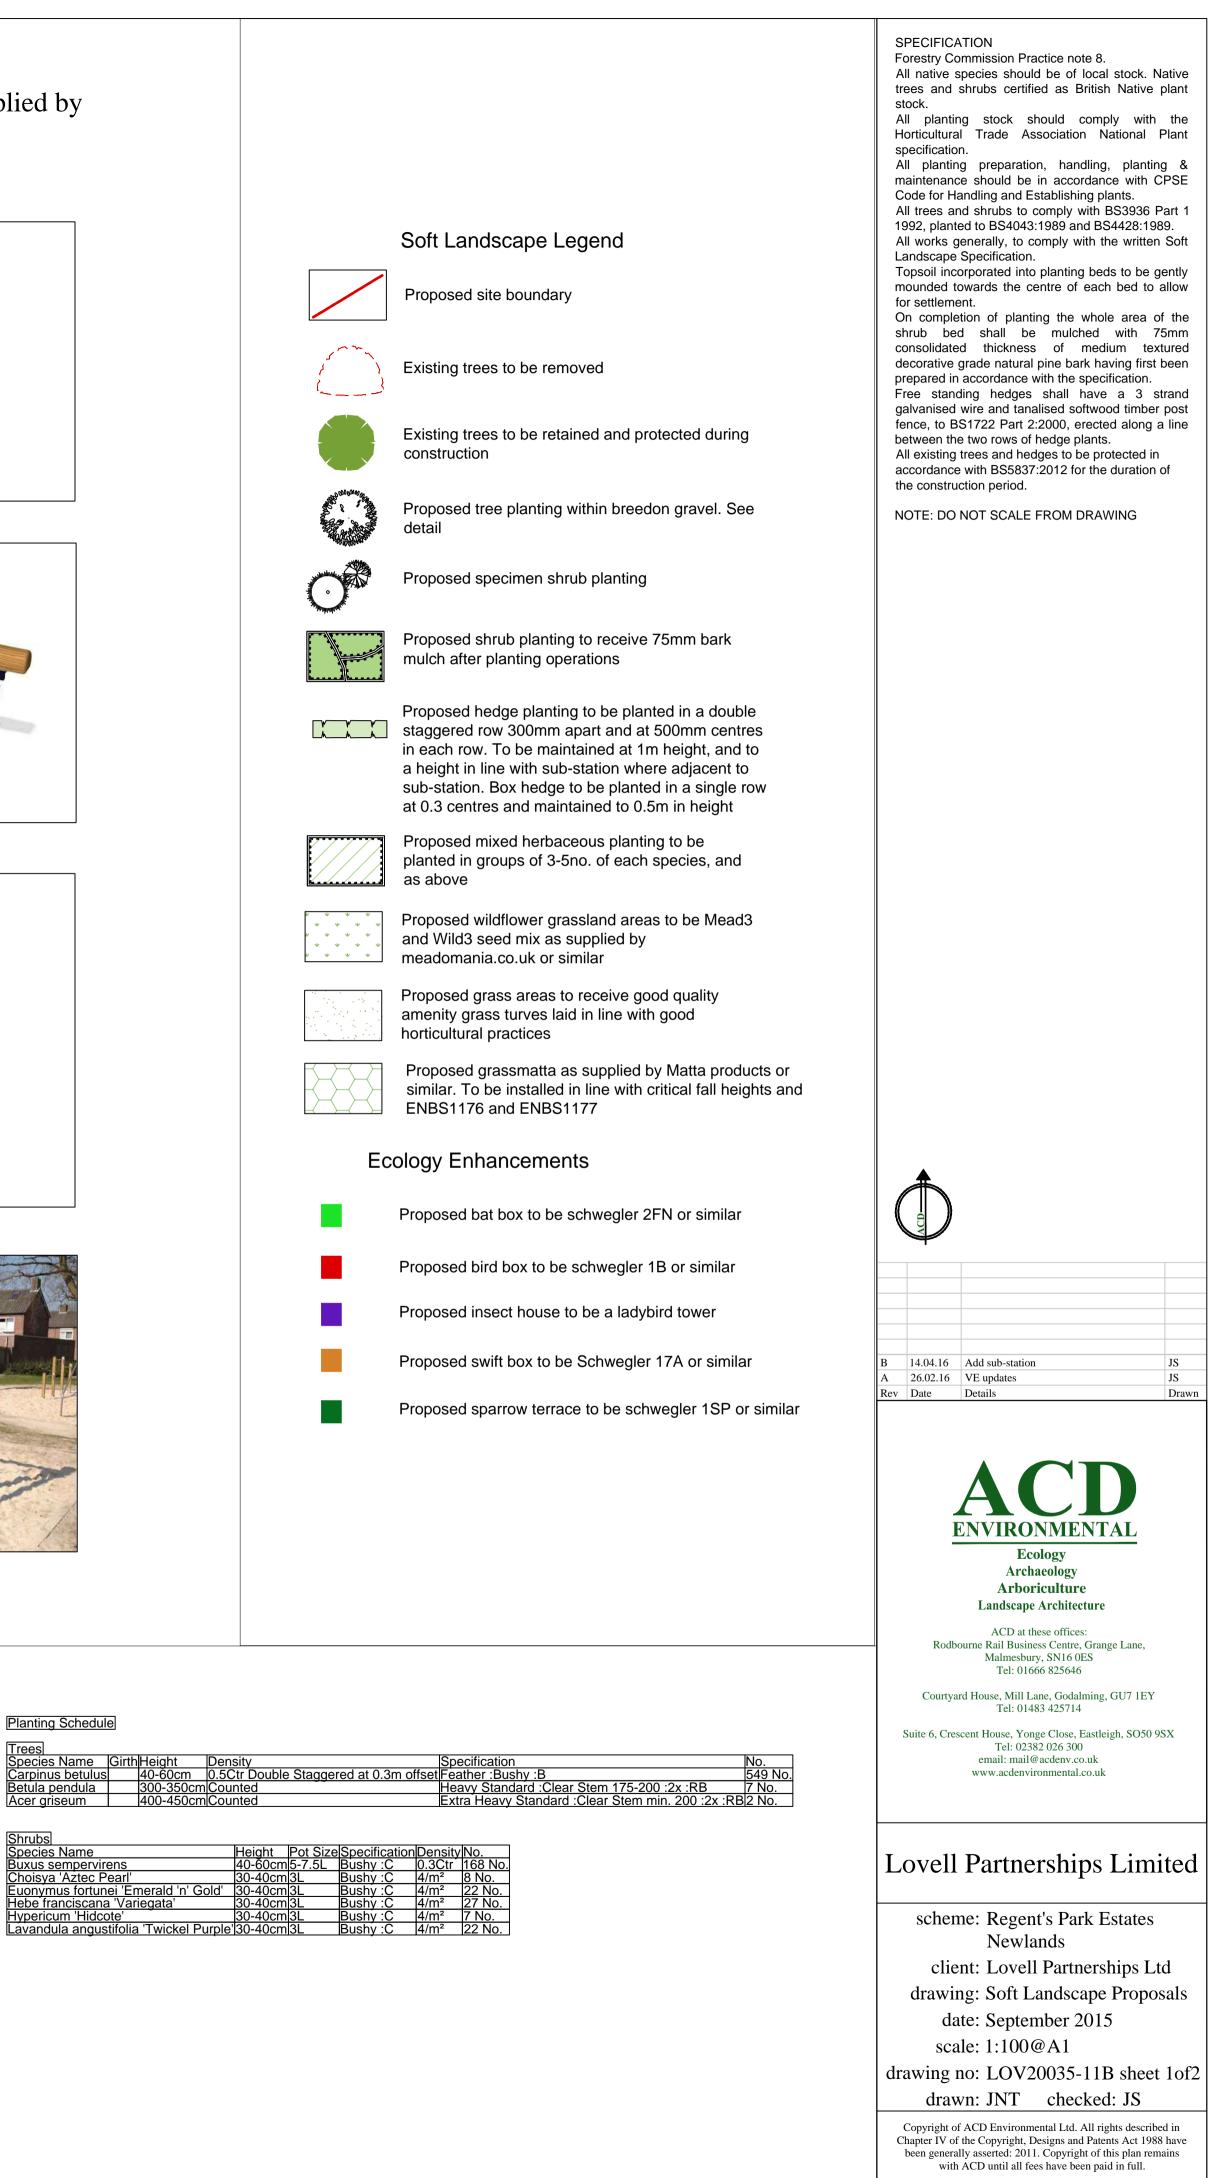

## Images of proposed play equipment, as supplied by kompan or similar

| Planting | Schedule |
|----------|----------|

| Trees                                |       |           |      |           |         |               |           |
|--------------------------------------|-------|-----------|------|-----------|---------|---------------|-----------|
| Species Name                         | Girth |           | Den  |           |         |               | Spe       |
| Carpinus betulus                     |       | 40-60cm   | 0.5C | tr Double | Stagger | ed at 0.3m o  | ffset Fea |
| Betula pendula                       |       | 300-350cm | Cou  | nted      |         |               | Hea       |
| Acer griseum                         |       | 400-450cm | Cou  | nted      |         |               | Ext       |
| -                                    |       |           |      |           |         |               |           |
|                                      |       |           |      |           |         |               |           |
| Shrubs                               |       |           |      |           |         | -             |           |
| Species Name                         |       |           |      |           |         | Specification |           |
| Buxus sempervirens                   |       |           |      | 40-60cm   | 5-7.5L  | Bushy :C      | 0.3Ctr    |
| Choisya 'Aztec Pearl'                |       |           |      | 30-40cm   | 3L      | Bushy :C      | 4/m²      |
| Euonymus fortunei 'Emerald 'n' Gold' |       |           |      | 30-40cm   | 3L      | Bushy :C      | 4/m²      |
| Hebe franciscana 'Variegata'         |       |           |      | 30-40cm   | 3L      | Bushy :C      | 4/m²      |
| Hypericum 'Hidcote'                  |       |           |      | 30-40cm   | 3L      | Bushy :C      | 4/m²      |
|                                      |       | TT 'LL D  |      | 00.40     | 01      |               | 41 2      |