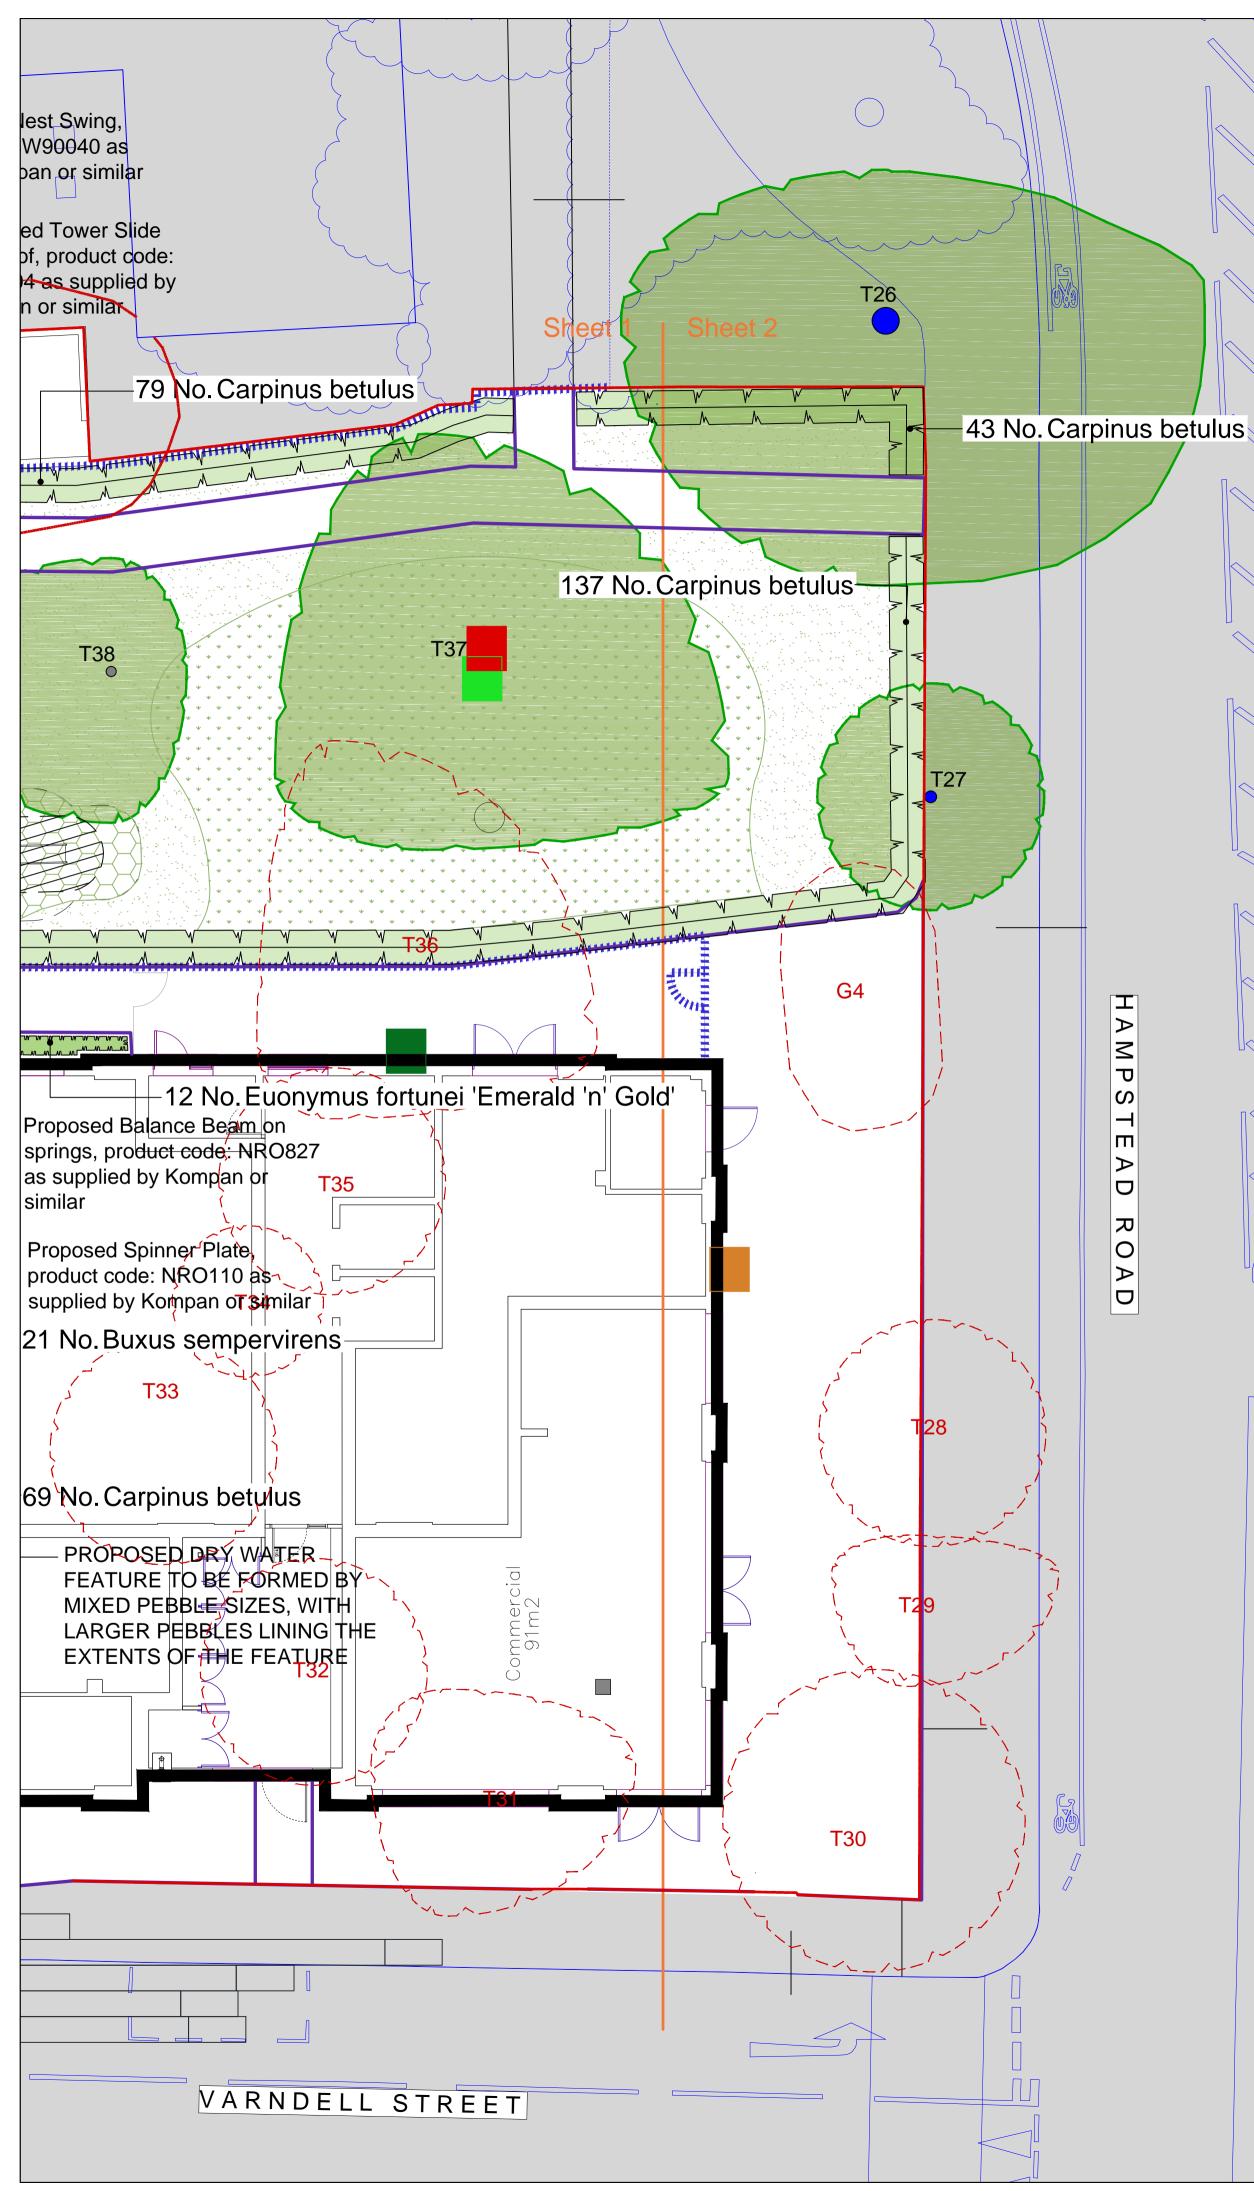

## Images of proposed play equipment, as supplied by kompan or similar

| Planting | Schedule |
|----------|----------|

| Trees                                |       |           |      |           |         |               |           |
|--------------------------------------|-------|-----------|------|-----------|---------|---------------|-----------|
| Species Name                         | Girth |           | Den  |           |         |               | Spe       |
| Carpinus betulus                     |       | 40-60cm   | 0.5C | tr Double | Stagger | ed at 0.3m o  | ffset Fea |
| Betula pendula                       |       | 300-350cm | Cou  | nted      |         |               | Hea       |
| Acer griseum                         |       | 400-450cm | Cou  | nted      |         |               | Ext       |
| -                                    |       |           |      |           |         |               |           |
|                                      |       |           |      |           |         |               |           |
| Shrubs                               |       |           |      |           |         | -             |           |
| Species Name                         |       |           |      |           |         | Specification |           |
| Buxus sempervirens                   |       |           |      | 40-60cm   | 5-7.5L  | Bushy :C      | 0.3Ctr    |
| Choisya 'Aztec Pearl'                |       |           |      | 30-40cm   | 3L      | Bushy :C      | 4/m²      |
| Euonymus fortunei 'Emerald 'n' Gold' |       |           |      | 30-40cm   | 3L      | Bushy :C      | 4/m²      |
| Hebe franciscana 'Variegata'         |       |           |      | 30-40cm   | 3L      | Bushy :C      | 4/m²      |
| Hypericum 'Hidcote'                  |       |           |      | 30-40cm   | 3L      | Bushy :C      | 4/m²      |
|                                      |       | TT 'LL D  |      | 00.40     | 01      |               | 41 2      |