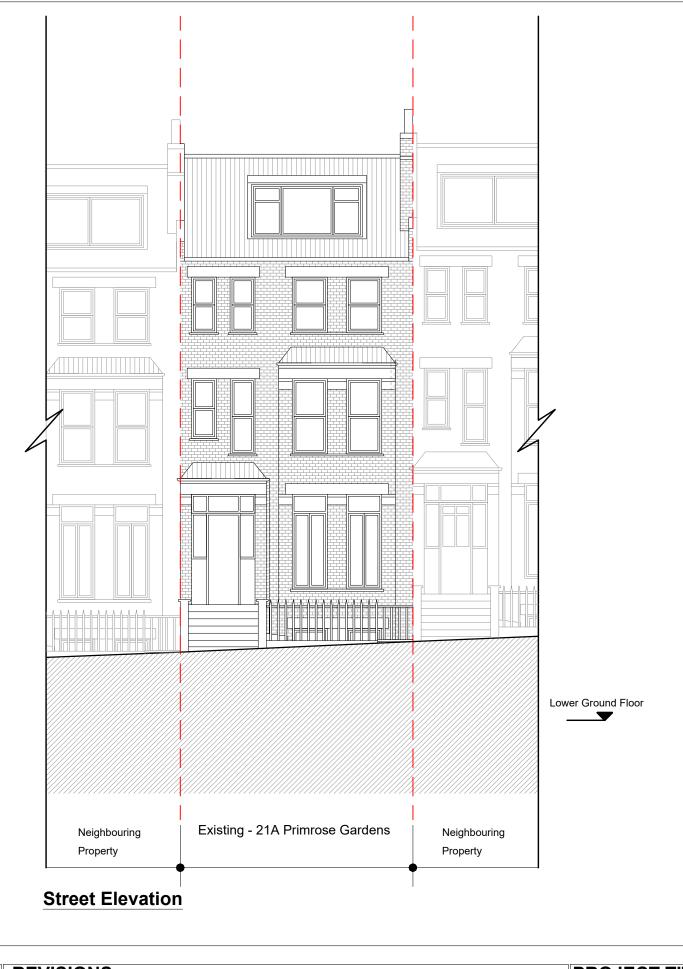

0 1m 5m 10m

| <b>Dimensions</b> Written dimensions to be taken in preference to scaled dimensions. The Contractor is  |            |  |             |       |  | PROJECT TITLE        |          | DRAWING TITLE               |            |                            |
|---------------------------------------------------------------------------------------------------------|------------|--|-------------|-------|--|----------------------|----------|-----------------------------|------------|----------------------------|
| responsible for checking all dimensions before work starts.                                             | REV DATE D |  | DESCRIPTION | BY CH |  | 21A Primrose Gardens |          | Existing - Street Elevation |            |                            |
| Local Authority All work is to be carried out to the requirements, and to the satisfaction of the Local |            |  |             |       |  |                      |          | CLIENT<br>Sammy Kattan      |            | DRAWINGANDPI ANNING        |
| Authority. These drawings are for planning purposes only.                                               |            |  |             |       |  |                      |          |                             |            |                            |
| Discrepancies Any discrepancies to be brought to the attention of Drawing And Planning Ltd.             |            |  |             |       |  | DATE                 | REVISION | DRAWING No.                 | SCALE @ A3 | www.drawingandplanning.com |
|                                                                                                         |            |  |             |       |  | June 2016            | 1        | PRMGR-F003                  | 1.100      | 0208 202 3665              |