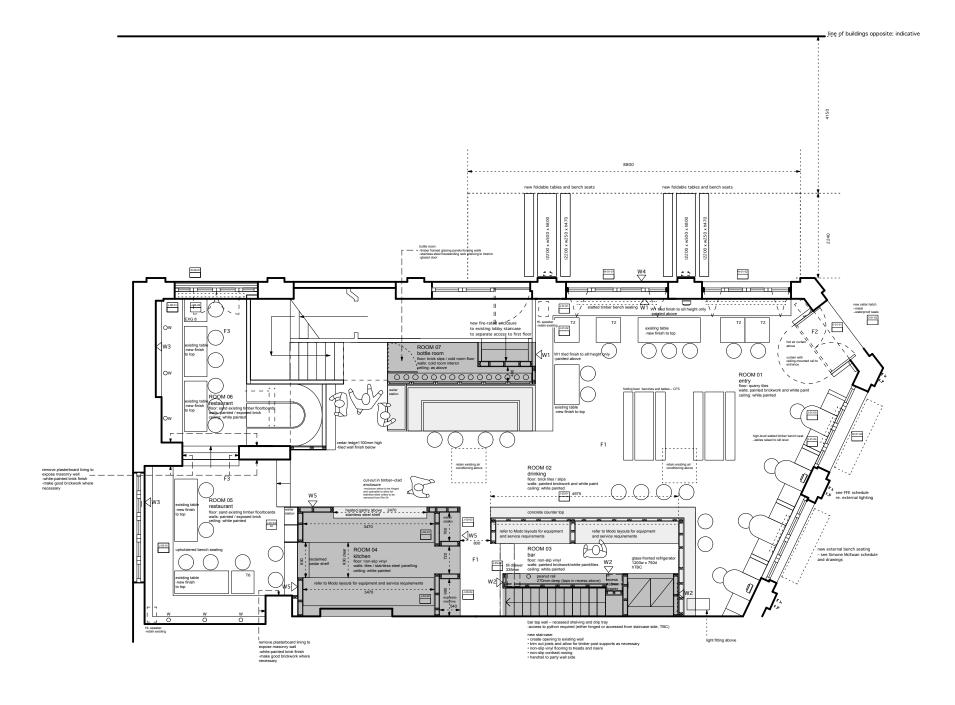

| 42                                      | RIBA<br>-44 New House 67-68 Hatton Garden L<br>t +44 (0)20 7404 0675 f +4-<br>enquiries@wtad.co.uk                         | chartered pondon EC<br>4 (0)20 740<br>www.wfs |
|-----------------------------------------|----------------------------------------------------------------------------------------------------------------------------|-----------------------------------------------|
|                                         | C. I GOLDON BURGOLOU UK                                                                                                    | wtc                                           |
| 0                                       | stage L: post-completion - issued for information - client                                                                 | 15.                                           |
| N                                       | stage L: post-completion - issued for information - client                                                                 | 21.                                           |
| М                                       | stage L: post-completion  - issued for information  - client                                                               | 25.                                           |
| L                                       | stage L: post-completion  - issued for information  - client                                                               | 17.                                           |
| к                                       | stage K: construction - issued for information - client - contractor - design consultant                                   | 02.                                           |
| J                                       | stage K: construction - issued for construction - client - contractor - building control - CDMc                            | 30.                                           |
| ı                                       | stage K: construction - issued for construction - client - contractor - building control                                   | 08.                                           |
| н                                       | - CDMc stage K: construction - issued for information - client - contractor                                                | 07.                                           |
| G                                       | stage K: construction - issued for information - client                                                                    | 02.                                           |
| F                                       | stage K: construction - issued for information - client                                                                    | 30.                                           |
| E                                       | stage K: construction - Issued for construction - client - contractor - building control - COMc                            | 22.                                           |
| D                                       | stage J: mobilisation<br>-issued for information<br>-client                                                                | 03.                                           |
| С                                       | stage F: production information<br>-issued for tender<br>-client<br>-design consultant<br>-contractor<br>-building control | 13.                                           |
| В                                       | stage D: detailed proposals -issued for information: -client -design consultant                                            | 13.                                           |
| Α                                       | stage D: detailed proposals<br>-issued for information:<br>-client<br>-design consultant                                   | 28.                                           |
| -                                       | stage C: outline proposals -issued for information: -client -design consultant                                             | 23.                                           |
| Rev                                     |                                                                                                                            | Da                                            |
| information<br>All dimens<br>Do not sca | Issued only for purpose indicated<br>ing to be read in conjunction with all Con<br>ins to be checked on site.              | sultants                                      |
|                                         | Horseshoe<br>28 Heath Street, London,                                                                                      | NW3                                           |
| DRAWING<br>TITLE                        | 20 Flouis Officer, London,                                                                                                 | . 1170                                        |
|                                         | Plan: ground floor<br>sed                                                                                                  |                                               |
|                                         |                                                                                                                            |                                               |
| SCALE:<br>DATE:                         | 1:100 @A3                                                                                                                  |                                               |
| DRAWING                                 | April 2014                                                                                                                 | ,                                             |
|                                         |                                                                                                                            |                                               |