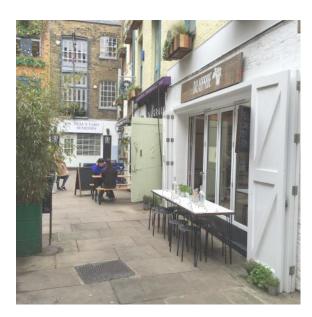

Note: Neal's Yard is a pedestrian space with no roads or kerbs

example photo by client, showing distance from adjacent existing planter, verified on site to be more than 1.8m

chair dimension shown 320mm dia.