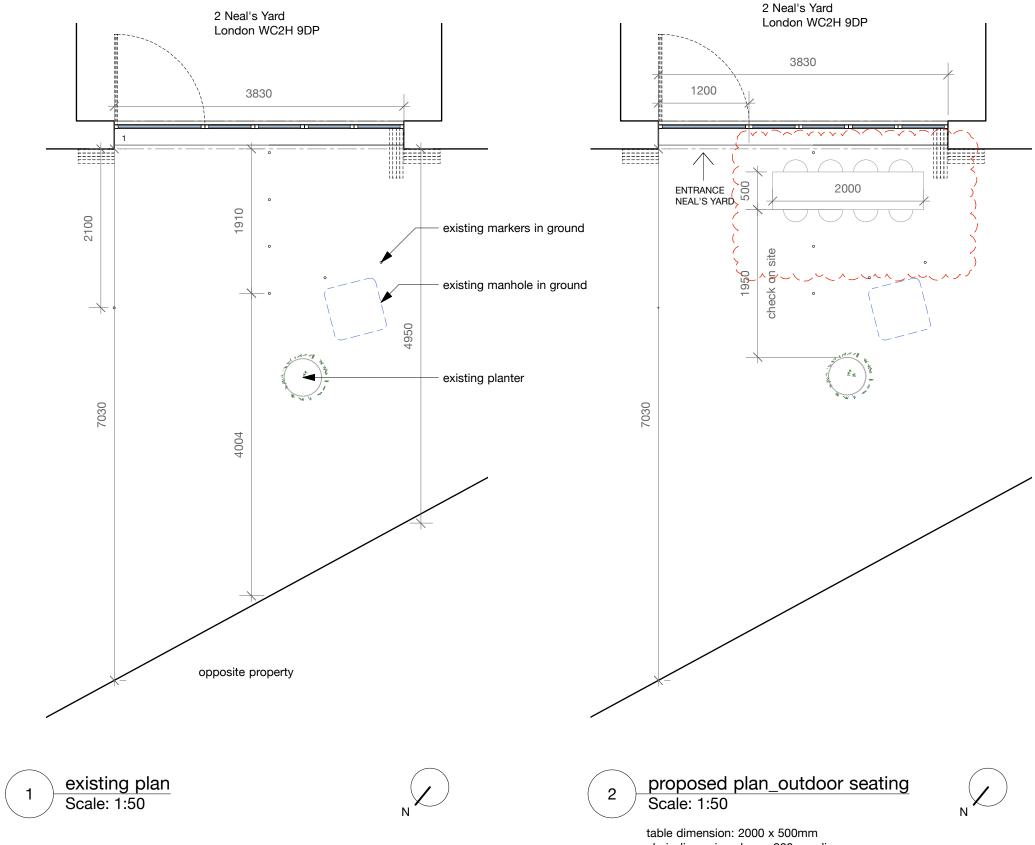

Note: Neal's Yard is a pedestrian space with no roads or kerbs

example photo by client, showing distance from adjacent existing planter, verified on site to be more than 1.8m

chair dimension shown 320mm dia.

| REVISIONS | A | 24/5/16 | 5 table dimension updated as provided by client | DRAWING NOT TO BE SCALED.<br>ALL DIMENSIONS TO BE CHECKED ON SITE.                     | planning | DRAWING | Neal's Yard<br>outdoor seating plan_extg & propo | sed |
|-----------|---|---------|-------------------------------------------------|----------------------------------------------------------------------------------------|----------|---------|--------------------------------------------------|-----|
|           |   |         |                                                 | REFER TO ALL OTHER RELEVANT                                                            |          |         | 1:50@A3<br>Mar-16                                |     |
|           |   |         |                                                 | DRAWINGS AND SPECIFICATIONS.<br>IN CASE OF ANY DISCREPANCY OR<br>AMBIGUITY REFER TO CA |          | DRAWING | 606_01                                           | REV |