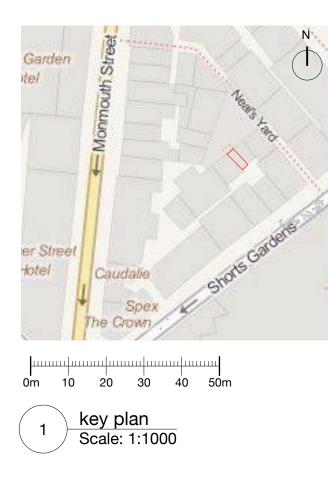

Note: Neal's Yard is a pedestrian space with no roads or kerbs

example photo by client, showing distance from adjacent existing planter, verified on site to be more than 1.8m

chair dimension shown 320mm dia.