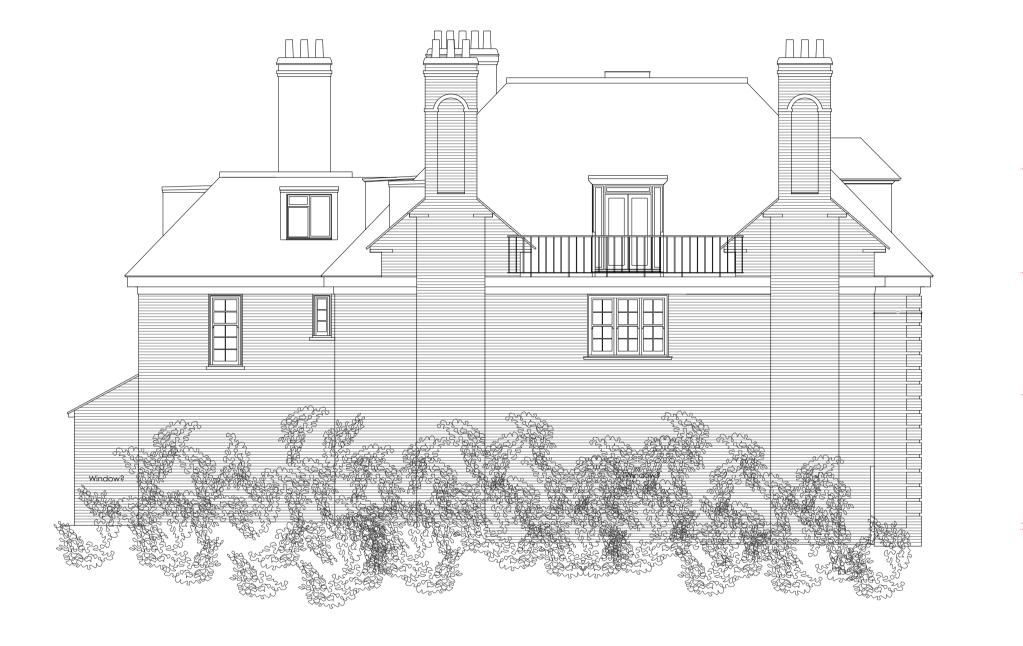

# **Existing West Elevation**

Cristina Lavin

Flat 5, 3, Templewood Avenue, NW3

| drawing number:   | revision:                     |
|-------------------|-------------------------------|
| date:<br>May 2016 | scale:<br>1:50@A1<br>1:100@A3 |