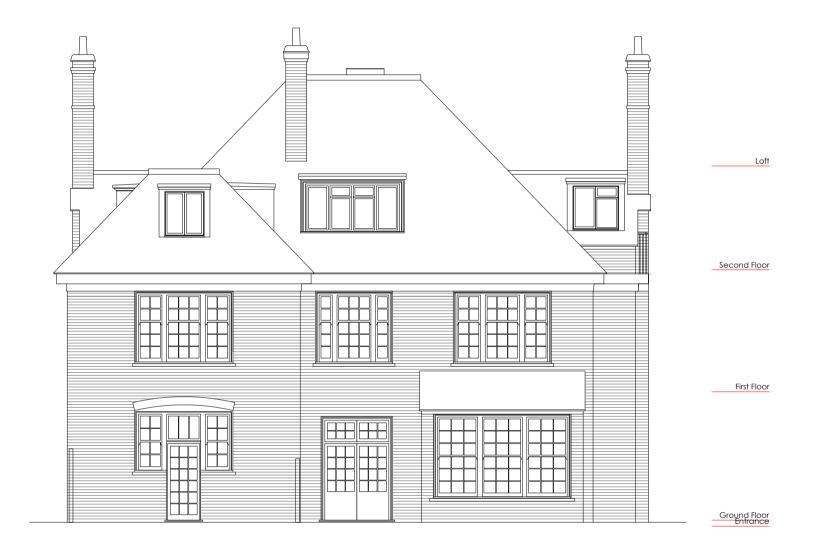

### **Existing Rear Elevation**

Cristina Lavin

project:

Flat 5, 3, Templewood Avenue, NW3

| date:<br>May 2016 | scale:<br>1:50@A1<br>1:100@A3 |
|-------------------|-------------------------------|
| drawing number:   | revision:                     |
| 1610 L 017        | *                             |