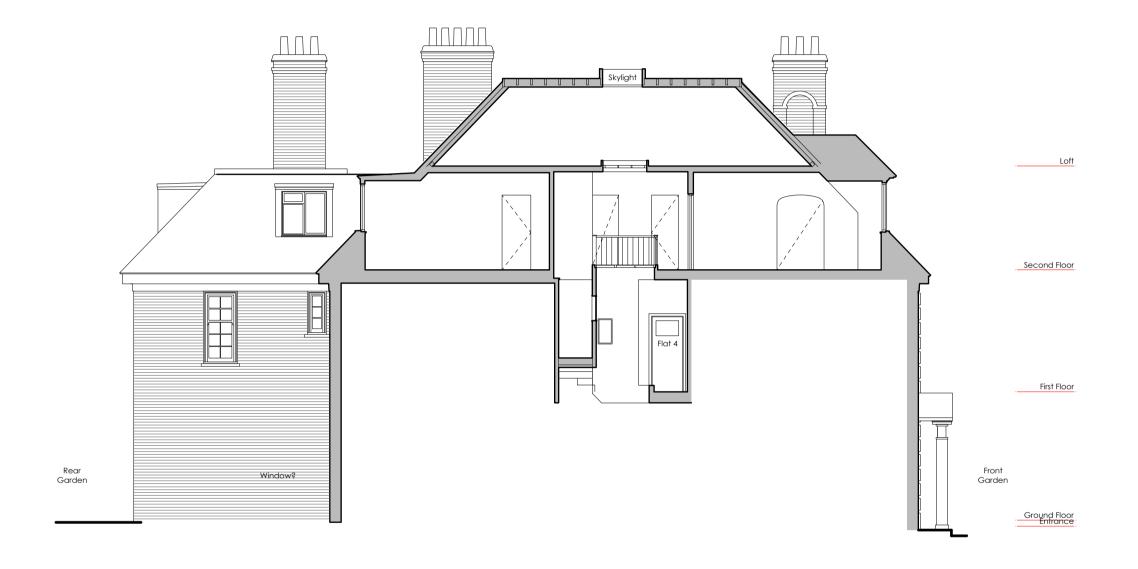

## **Existing Section BB**

Cristina Lavin

project:

Flat 5, 3, Templewood Avenue, NW3

| date:<br>May 2016 | scale:<br>1:50@A1<br>1:100@A3 |
|-------------------|-------------------------------|
| drawing number:   | revision:                     |
| 1610 L 015        | *                             |