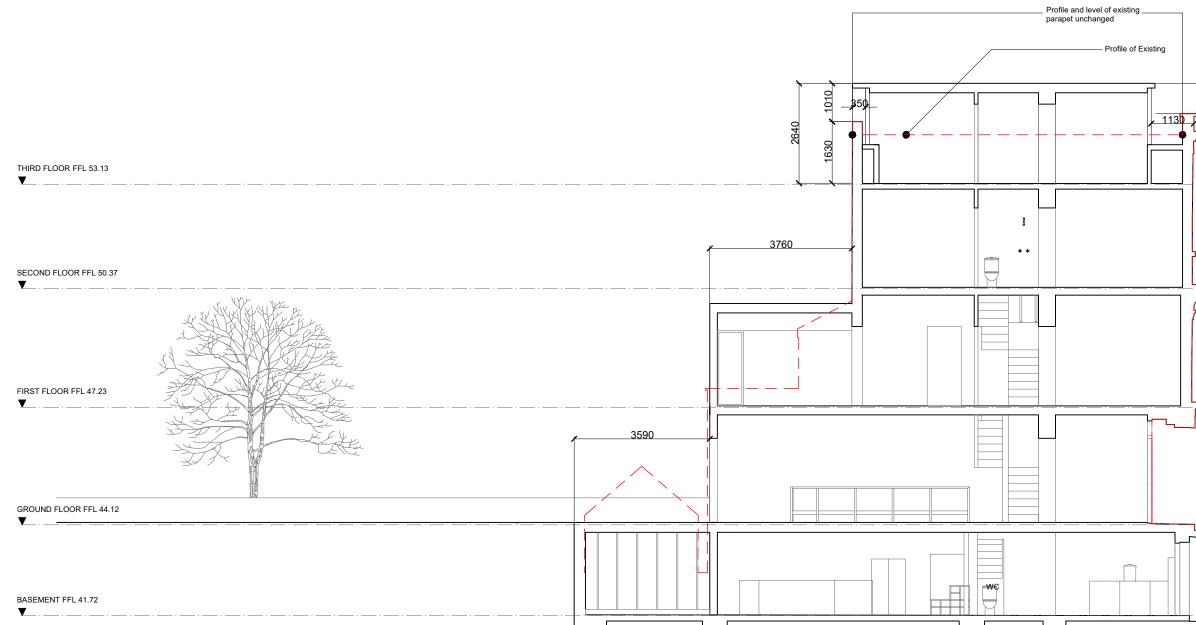

PROPOSED FIRST FLOOR PLAN (01)

1:100 @ A3

0 1 2 3 4 5m Scalebar - 1:100 @ A3

(01) PROPOSED ROOF PLAN SCALE 1: 100

1:100 @ A3

PROPOSED SECTION A-A (01)

| Copyright:<br>This drawing must not be rej<br>consent from ScottWhitbySt<br>All dimensions to be checke<br>to ScottWhitbyStudio prior to | udio Limited.<br>d and any discrepe |         |                                    |                 |
|------------------------------------------------------------------------------------------------------------------------------------------|-------------------------------------|---------|------------------------------------|-----------------|
|                                                                                                                                          |                                     |         |                                    | A3              |
|                                                                                                                                          |                                     |         |                                    |                 |
|                                                                                                                                          |                                     |         |                                    |                 |
|                                                                                                                                          |                                     |         |                                    |                 |
|                                                                                                                                          |                                     |         |                                    | _               |
| 01 PLANNING<br>Revision Stage Description                                                                                                |                                     |         |                                    | CMT<br>Drawn By |
| Client                                                                                                                                   |                                     |         |                                    |                 |
| THE SIMC                                                                                                                                 |                                     | MMU     | ΝΙΤΥ                               | ,               |
| Project<br>SIMON COMMU                                                                                                                   | NITY                                |         |                                    |                 |
| Location<br>129 Malden Rd<br>Belsize Park<br>London<br>NW5 4HS                                                                           |                                     |         |                                    |                 |
| ScottV<br>76 Brewer Street<br>Soho<br>London, W1F 9TX                                                                                    | Vhitb                               | T 02    | udio<br>07 287 2614<br>D@scottwhit |                 |
| Title<br>PROPOSED SEC                                                                                                                    | CTION C-C                           |         |                                    |                 |
| Status<br>PLANNING                                                                                                                       |                                     |         |                                    |                 |
| Drawn<br>CT                                                                                                                              | Checked                             |         | Authorised                         |                 |
| Date                                                                                                                                     |                                     | Scale   | a <b>A</b> 2                       |                 |
| 19.04.2016                                                                                                                               |                                     | 1:100 @ | y Ag                               |                 |