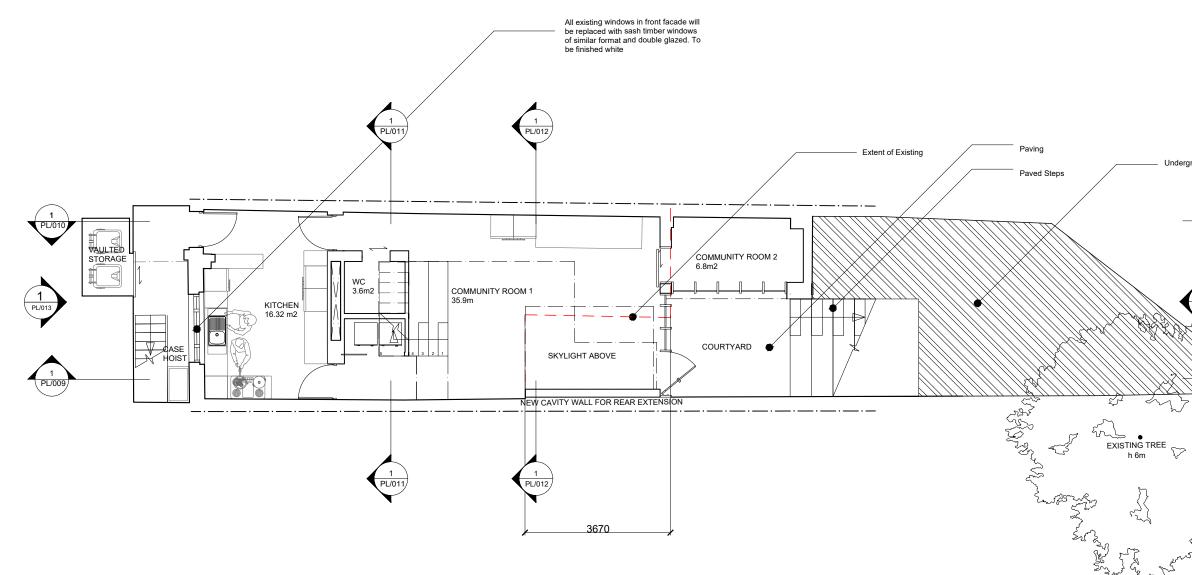

Extent of Existing All existing windows in front facade will be replaced with sash timber windows of similar format and double glazed. To be finished white All existing windows in rear facade will be replaced with sash timber windows of similar format and double glaze. To be finished white. PL/012 PL/01 Single Pane double glazing in timber frame Openable Ventillation panel Glazed Timber finned Roof 1 PL/010 BEDROOM 3 8.8m2 1 PL/013 BEDROOM 1 17.8m2 BEDROOM 2 10.6m2 1 PL/009 WC/ WET ROOM 3.4m2 ξL \_\_\_\_\_ \_\_\_. \_\_. \_\_\_. \_\_\_\_ \_\_\_\_ · \_\_\_\_ · \_ -S 1 PL/012