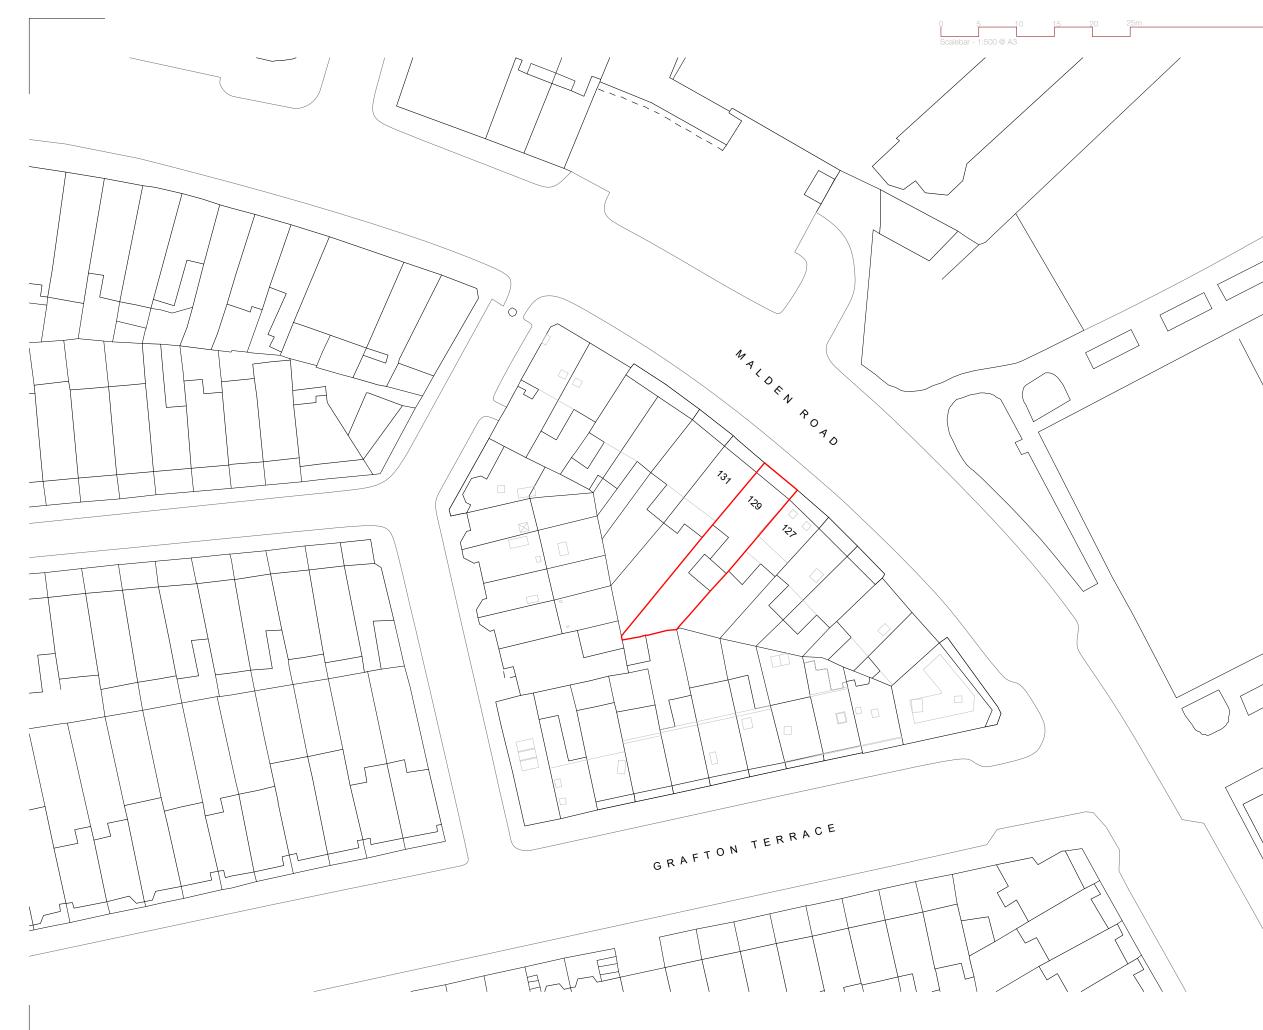

EXISTING SITE PLAN (01)SCALE 1:500

| This di<br>consei | rawing must not be reproduced in whole or part without written<br>nt from ScottWhitbyStudio Limited. |      |
|-------------------|------------------------------------------------------------------------------------------------------|------|
|                   | ensions to be checked and any discrepencies to be reported<br>ttWhitbyStudio prior to construction.  |      |
| G                 | Ð                                                                                                    | A3   |
|                   |                                                                                                      |      |
|                   |                                                                                                      |      |
|                   |                                                                                                      |      |
| -                 |                                                                                                      |      |
|                   |                                                                                                      |      |
|                   |                                                                                                      |      |
| 01                | PLANNING                                                                                             | CMT  |
| Revision          | Stage Description                                                                                    | Draw |
|                   |                                                                                                      |      |

### Location

129 Malden Rd Belsize Park London NW5 4HS

### Title

EXISTING SITE PLAN