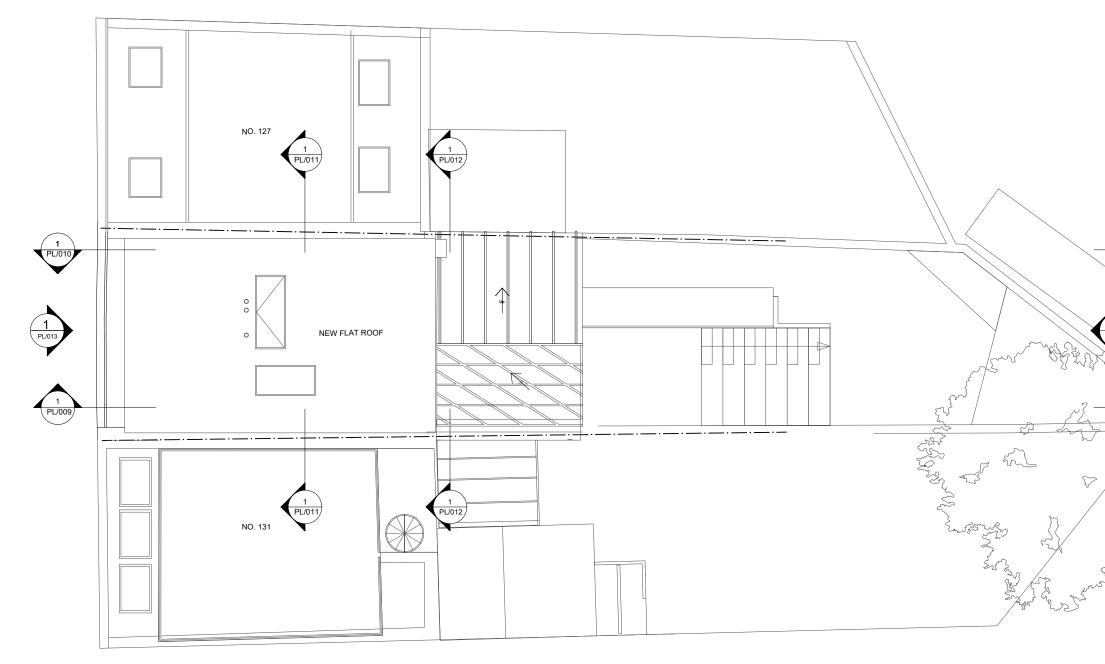

PROPOSED FIRST FLOOR PLAN (01)

1:100 @ A3

0 1 2 3 4 5m Scalebar - 1:100 @ A3

(01) PROPOSED ROOF PLAN SCALE 1: 100

1:100 @ A3

PROPOSED SECTION A-A (01)

| Copyright:<br>This drawing must not be rej<br>consent from ScottWhitbySt<br>All dimensions to be checke<br>to ScottWhitbyStudio prior to | udio Limited.<br>d and any discrepe |         |                                    |                 |
|------------------------------------------------------------------------------------------------------------------------------------------|-------------------------------------|---------|------------------------------------|-----------------|
|                                                                                                                                          |                                     |         |                                    | A3              |
|                                                                                                                                          |                                     |         |                                    |                 |
|                                                                                                                                          |                                     |         |                                    |                 |
|                                                                                                                                          |                                     |         |                                    |                 |
|                                                                                                                                          |                                     |         |                                    | _               |
| 01 PLANNING<br>Revision Stage Description                                                                                                |                                     |         |                                    | CMT<br>Drawn By |
| Client                                                                                                                                   |                                     |         |                                    |                 |
| THE SIMC                                                                                                                                 |                                     | MMU     | ΝΙΤΥ                               | ,               |
| Project<br>SIMON COMMU                                                                                                                   | NITY                                |         |                                    |                 |
| Location<br>129 Malden Rd<br>Belsize Park<br>London<br>NW5 4HS                                                                           |                                     |         |                                    |                 |
| ScottV<br>76 Brewer Street<br>Soho<br>London, W1F 9TX                                                                                    | Vhitb                               | T 02    | udio<br>07 287 2614<br>D@scottwhit |                 |
| Title<br>PROPOSED SEC                                                                                                                    | CTION C-C                           |         |                                    |                 |
| Status<br>PLANNING                                                                                                                       |                                     |         |                                    |                 |
| Drawn<br>CT                                                                                                                              | Checked                             |         | Authorised                         |                 |
| Date                                                                                                                                     |                                     | Scale   | a <b>A</b> 2                       |                 |
| 19.04.2016                                                                                                                               |                                     | 1:100 @ | y Ag                               |                 |