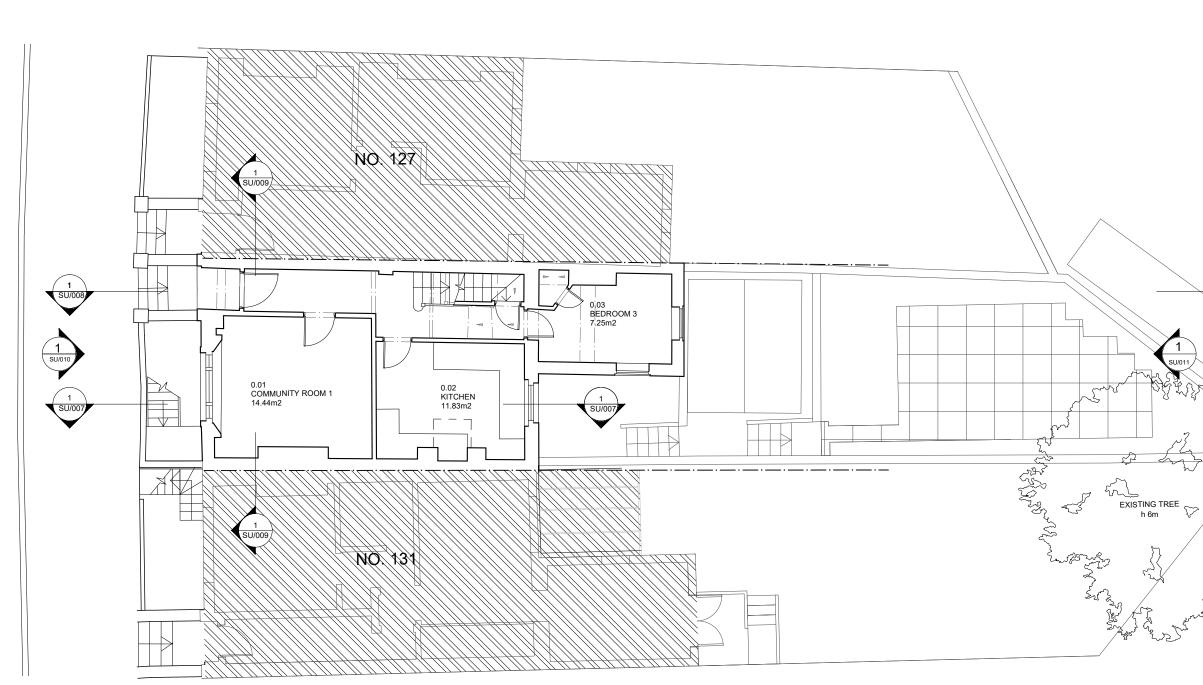

ebar - 1:100 @ A3

| _10m | consent from Sc                                                               | ottWhitbyStu<br>be checked | I and any discrepe    |                  |                              |     |                 |
|------|-------------------------------------------------------------------------------|----------------------------|-----------------------|------------------|------------------------------|-----|-----------------|
|      | B                                                                             |                            |                       |                  |                              | A   | 3               |
|      | 01 PLANNING<br>Revision Stage Desi                                            |                            |                       |                  |                              |     | CMT<br>Drawn By |
|      |                                                                               |                            |                       |                  |                              |     |                 |
| >    |                                                                               |                            |                       |                  |                              |     |                 |
|      |                                                                               |                            |                       |                  |                              |     |                 |
|      | Project<br>SIMON C<br>Location<br>129 Mald<br>Belsize Pa<br>London<br>NW5 4HS | OMMUI<br>en Rd<br>ark      |                       |                  | <b>.</b>                     | •   |                 |
|      | Scc<br>76 Brewer Strr<br>Soho<br>London, W1F                                  | eet                        | /hitb                 | T 020            | Idi<br>7 287 26'<br>@scottwh | 14  | 1               |
|      |                                                                               | a first                    | FLOOR PL              | AN               |                              |     |                 |
|      | Status<br>PLANNIN<br>Drawn<br>CT                                              | IG                         | Checked               |                  | uthorised                    |     |                 |
|      | Date<br>19.04.201                                                             | 16                         |                       | Scale<br>1:100 @ |                              |     |                 |
|      | Project No.<br>015                                                            |                            | Drawing No.<br>SU/004 |                  | Revisi<br>/                  | ion |                 |