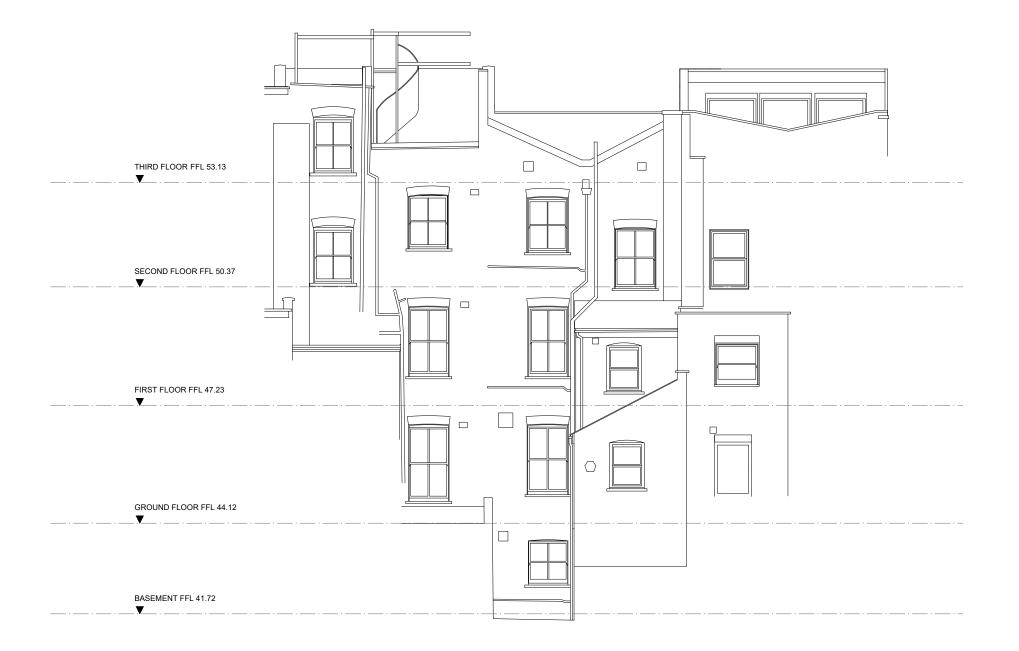

0 1 2 3 4 5m Scalebar - 1:100 @ A3

EXISTING REAR (SOUTH) ELEVATION

(01) EXISTIN