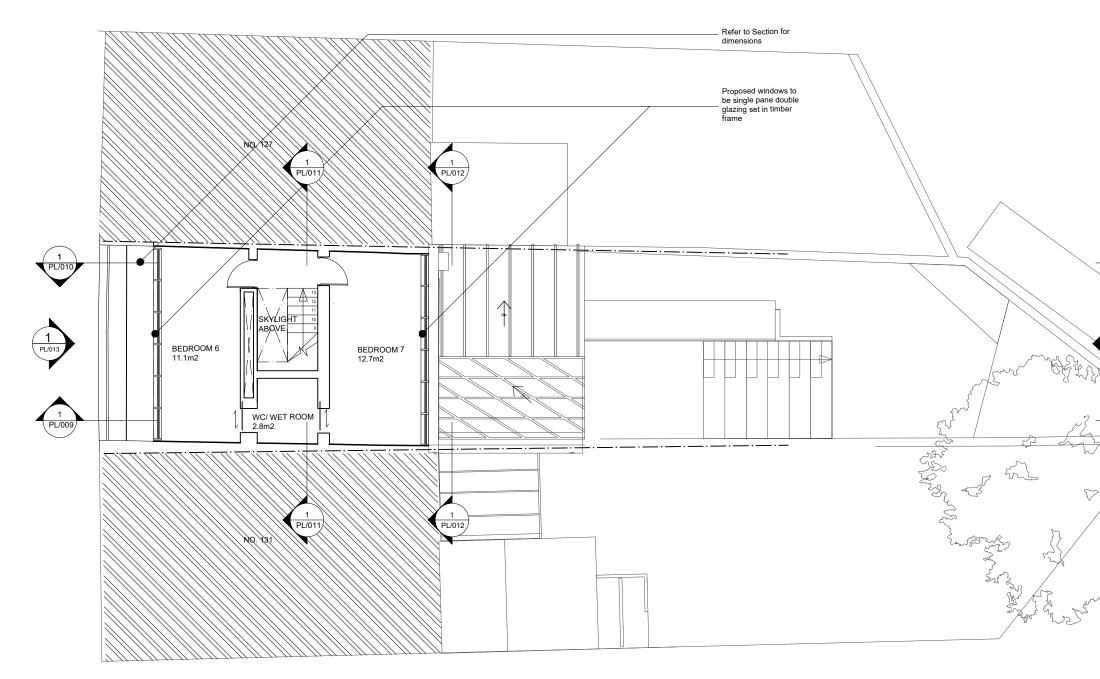

Extent of Existing All existing windows in front facade will be replaced with sash timber windows of similar format and double glazed. To be finished white All existing windows in rear facade will be replaced with sash timber windows of similar format and double glaze. To be finished white. PL/012 PL/01 Single Pane double glazing in timber frame Openable Ventillation panel Glazed Timber finned Roof 1 PL/010 BEDROOM 3 8.8m2 1 PL/013 BEDROOM 1 17.8m2 BEDROOM 2 10.6m2 1 PL/009 WC/ WET ROOM 3.4m2 ξL \_\_\_\_\_ \_\_\_. \_\_. \_\_\_. \_\_\_\_ \_\_\_\_ · \_\_\_\_ · \_ -S 1 PL/012