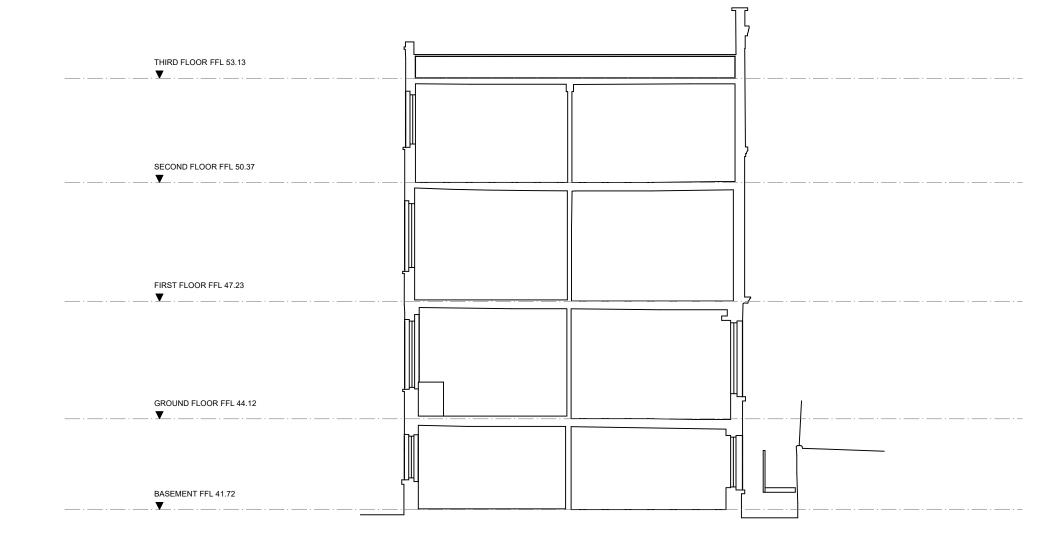

0 1 2 3 4 5m Scalebar - 1:100 @ A3

EXISTING REAR (SOUTH) ELEVATION

(01) EXISTIN