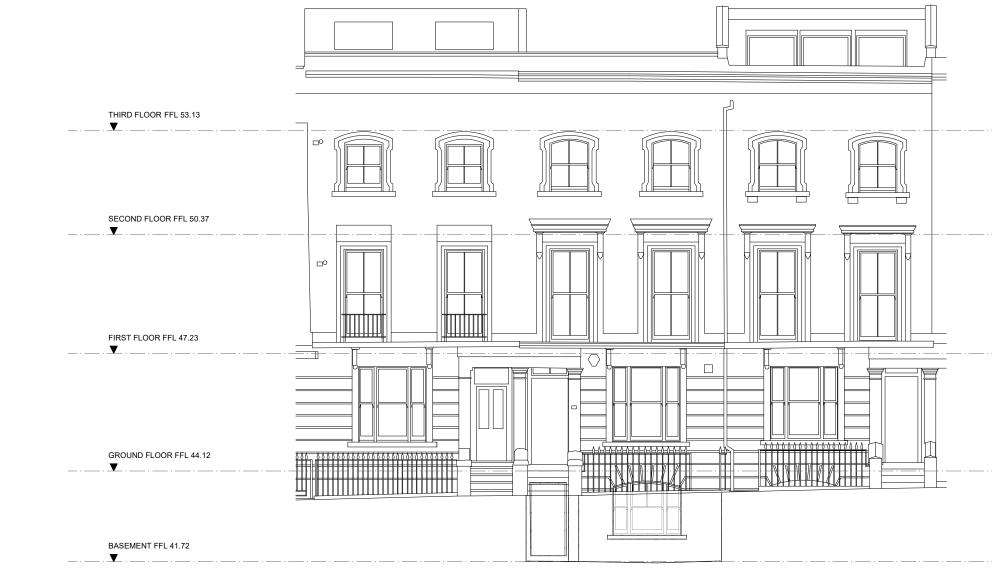

0 1 2 3 4 5m Scalebar - 1:100 @ A3

EXISTING REAR (SOUTH) ELEVATION

(01) EXISTIN