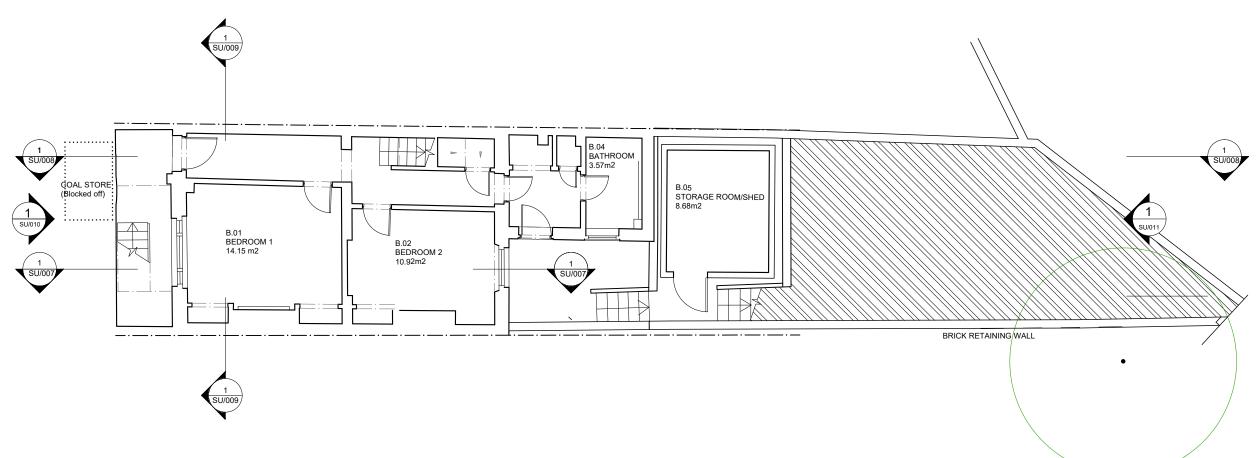

3\_\_\_\_\_ 5m\_\_\_\_

lebar - 1:100 @ A3

| _10m | consent from Sc                                         | ottWhitbySti | d and any discrepe    |                |                                 |      |                  |
|------|---------------------------------------------------------|--------------|-----------------------|----------------|---------------------------------|------|------------------|
|      |                                                         |              |                       |                |                                 | Α    | 3                |
|      | 01 PLANNING<br>Revision Stage Desi                      |              |                       |                |                                 |      | CMIT<br>Drawn By |
|      |                                                         |              |                       |                |                                 |      |                  |
|      | Client                                                  |              |                       |                |                                 |      |                  |
|      |                                                         | SIMC         | ON CO                 | VINU           | NH                              | Y    |                  |
|      | Project<br>SIMON C                                      | OMMU         | NITY                  |                |                                 |      |                  |
|      | Location<br>129 Mald<br>Belsize Pa<br>London<br>NW5 4HS | ark          |                       |                |                                 |      |                  |
|      | Scc<br>76 Brewer Strr<br>Soho<br>London, W1F            | eet          | Vhitby                | T O            | udi<br>207 287 26<br>fo@scottwl | 14   | n                |
|      |                                                         | GROL         | IND FLOOF             | R PLAN         |                                 |      |                  |
|      | Status<br>PLANNIN                                       | NG           |                       |                |                                 |      |                  |
|      | Drawn<br>CT                                             |              | Checked<br>RM         |                | Authorised                      |      |                  |
|      | Date<br>19.04.201                                       | 16           |                       | Scale<br>1:100 | @ A3                            |      |                  |
|      | Project No.<br>015                                      |              | Drawing No.<br>SU/003 |                | Revis                           | sion |                  |