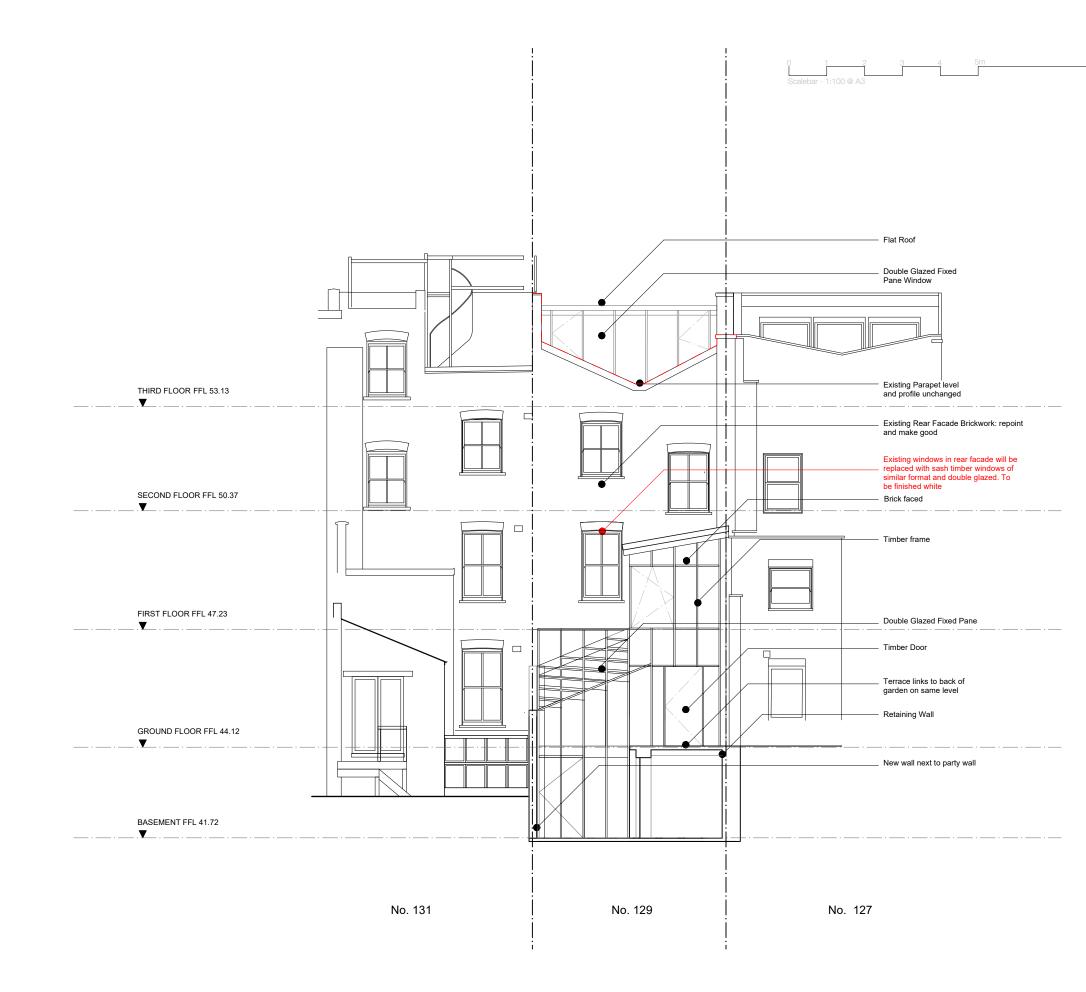

| Copyright:<br>This drawing must not be re<br>consent from ScottWhitbySI<br>All dimensions to be checke<br>to ScottWhitbyStudio prior t | udio Limited.<br>d and any discrepe |            |                                      |                        |  |
|----------------------------------------------------------------------------------------------------------------------------------------|-------------------------------------|------------|--------------------------------------|------------------------|--|
|                                                                                                                                        |                                     |            |                                      | 43                     |  |
| B PLANING AMENDMEN<br>A PLANING AMENDMEN<br>A PLANING AMENDMEN<br>Revision Stage Description                                           |                                     |            |                                      | CMT<br>CMT<br>Drawn By |  |
| Cient                                                                                                                                  |                                     |            |                                      |                        |  |
| THE SIMO                                                                                                                               | ON COI                              | MMUI       | NITY                                 |                        |  |
| Project<br>SIMON COMMU<br>Location<br>129 Malden Rd<br>Belsize Park<br>London<br>NW5 4HS                                               | NITY                                |            |                                      |                        |  |
| 76 Brewer Street<br>Soho<br>London, WIF 9TX                                                                                            | Vhitb                               | T 020      | UDIC<br>07 287 2614<br>@scottwhitby. |                        |  |
| PROPOSED REAR (SOUTH) ELEVATION                                                                                                        |                                     |            |                                      |                        |  |
| Status<br>PLANNING<br>Drawn                                                                                                            | Checked                             | A          | uthorised                            |                        |  |
| CT<br>Date                                                                                                                             | OMG                                 | A<br>Scale | SW                                   |                        |  |
| 07.06.2016<br>Project No.                                                                                                              | Drawing No.                         | 1:100 @    | P A3                                 |                        |  |
| 015                                                                                                                                    | PL/014                              |            | / B                                  |                        |  |