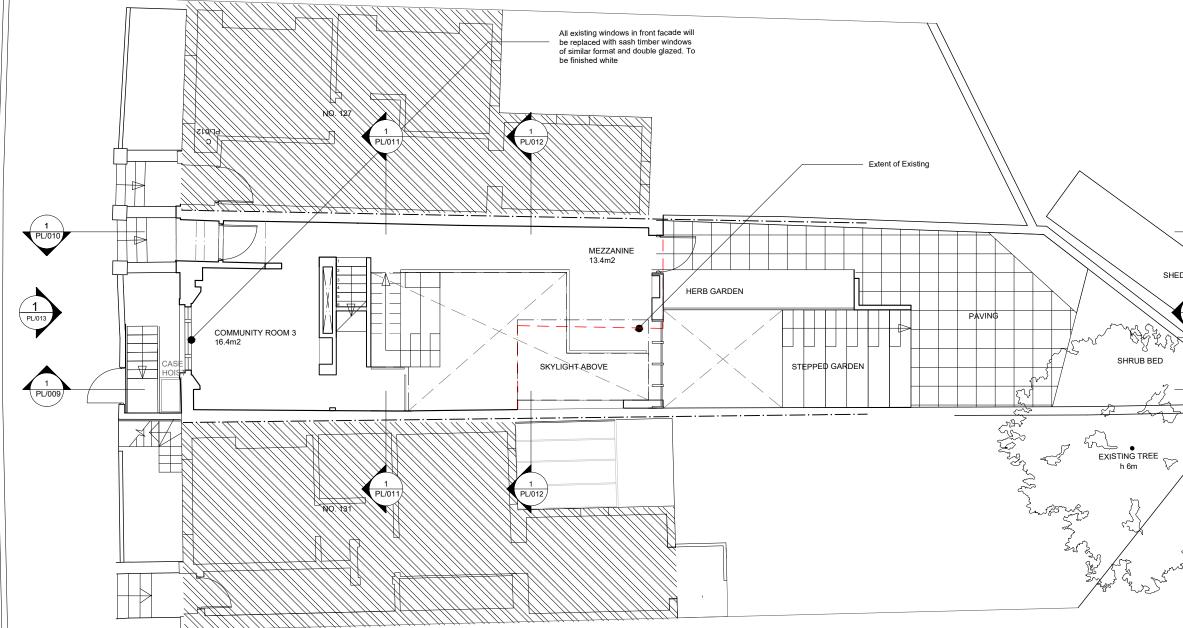

3\_\_\_\_\_ 5m\_\_\_\_

lebar - 1:100 @ A3

| _10m | consent from Sc                                         | ottWhitbySti | d and any discrepe    |                |                                 |      |                  |
|------|---------------------------------------------------------|--------------|-----------------------|----------------|---------------------------------|------|------------------|
|      |                                                         |              |                       |                |                                 | Α    | 3                |
|      | 01 PLANNING<br>Revision Stage Desi                      |              |                       |                |                                 |      | CMIT<br>Drawn By |
|      |                                                         |              |                       |                |                                 |      |                  |
|      | Client                                                  |              |                       |                |                                 |      |                  |
|      |                                                         | SIMC         | ON CO                 | VINU           | NH                              | Y    |                  |
|      | Project<br>SIMON C                                      | OMMU         | NITY                  |                |                                 |      |                  |
|      | Location<br>129 Mald<br>Belsize Pa<br>London<br>NW5 4HS | ark          |                       |                |                                 |      |                  |
|      | Scc<br>76 Brewer Strr<br>Soho<br>London, W1F            | eet          | Vhitby                | T O            | udi<br>207 287 26<br>fo@scottwl | 14   | n                |
|      |                                                         | GROL         | IND FLOOF             | R PLAN         |                                 |      |                  |
|      | Status<br>PLANNIN                                       | NG           |                       |                |                                 |      |                  |
|      | Drawn<br>CT                                             |              | Checked<br>RM         |                | Authorised                      |      |                  |
|      | Date<br>19.04.201                                       | 16           |                       | Scale<br>1:100 | @ A3                            |      |                  |
|      | Project No.<br>015                                      |              | Drawing No.<br>SU/003 |                | Revis                           | sion |                  |

Extent of Existing All existing windows in front facade will be replaced with sash timber windows of similar format and double glazed. To be finished white All existing windows in rear facade will be replaced with sash timber windows of similar format and double glaze. To be finished white. PL/012 PL/01 Single Pane double glazing in timber frame Openable Ventillation panel Glazed Timber finned Roof 1 PL/010 BEDROOM 3 8.8m2 1 PL/013 BEDROOM 1 17.8m2 BEDROOM 2 10.6m2 1 PL/009 WC/ WET ROOM 3.4m2 ξL \_\_\_\_\_ \_\_\_. \_\_. \_\_\_. \_\_\_\_ \_\_\_\_ · \_\_\_\_ · \_ -S 1 PL/012