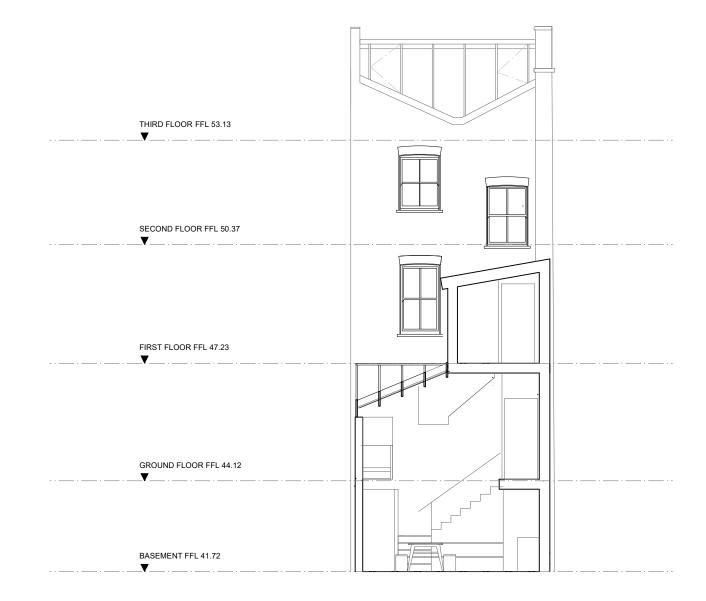

PROPOSED FIRST FLOOR PLAN (01)

1:100 @ A3

0 1 2 3 4 5m Scalebar - 1:100 @ A3

(01) PROPOSED ROOF PLAN SCALE 1: 100

1:100 @ A3

PROPOSED SECTION A-A (01)

| Copyright:<br>This drawing must not be rej<br>consent from ScottWhitbySt<br>All dimensions to be checke<br>to ScottWhitbyStudio prior to | udio Limited.<br>d and any discrepe |         |                                    |                 |
|------------------------------------------------------------------------------------------------------------------------------------------|-------------------------------------|---------|------------------------------------|-----------------|
|                                                                                                                                          |                                     |         |                                    | A3              |
|                                                                                                                                          |                                     |         |                                    |                 |
|                                                                                                                                          |                                     |         |                                    |                 |
|                                                                                                                                          |                                     |         |                                    |                 |
|                                                                                                                                          |                                     |         |                                    | _               |
| 01 PLANNING<br>Revision Stage Description                                                                                                |                                     |         |                                    | CMT<br>Drawn By |
| Client                                                                                                                                   |                                     |         |                                    |                 |
| THE SIMC                                                                                                                                 |                                     | MMU     | ΝΙΤΥ                               | ,               |
| Project<br>SIMON COMMU                                                                                                                   | NITY                                |         |                                    |                 |
| Location<br>129 Malden Rd<br>Belsize Park<br>London<br>NW5 4HS                                                                           |                                     |         |                                    |                 |
| ScottV<br>76 Brewer Street<br>Soho<br>London, W1F 9TX                                                                                    | Vhitb                               | T 02    | udio<br>07 287 2614<br>D@scottwhit |                 |
| Title<br>PROPOSED SEC                                                                                                                    | CTION C-C                           |         |                                    |                 |
| Status<br>PLANNING                                                                                                                       |                                     |         |                                    |                 |
| Drawn<br>CT                                                                                                                              | Checked                             |         | Authorised                         |                 |
| Date                                                                                                                                     |                                     | Scale   | a <b>A</b> 2                       |                 |
| 19.04.2016                                                                                                                               |                                     | 1:100 @ | y Ag                               |                 |