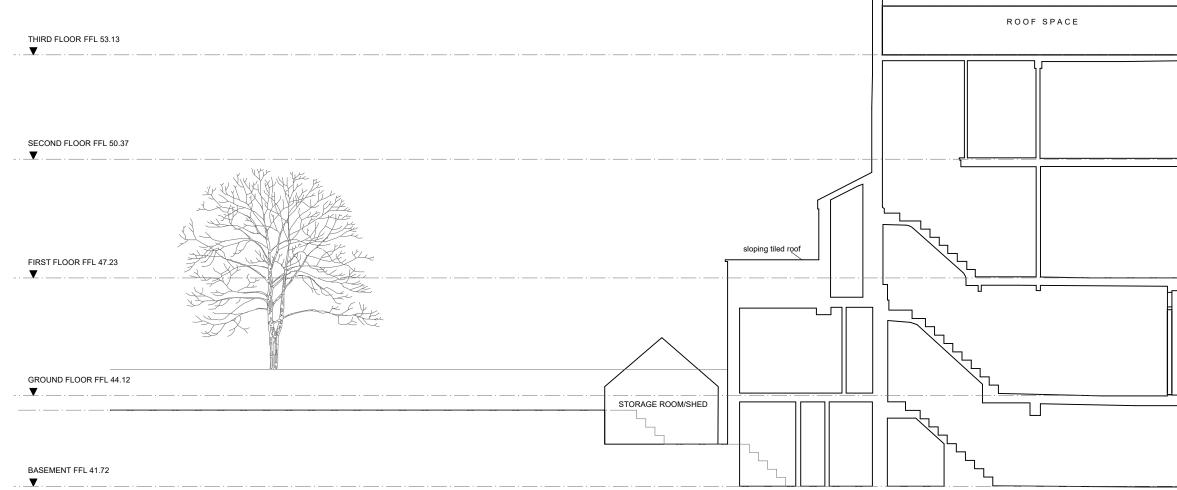

0 1 2 3 4 5m Scalebar - 1:100 @ A3

EXISTING REAR (SOUTH) ELEVATION

(01) EXISTIN