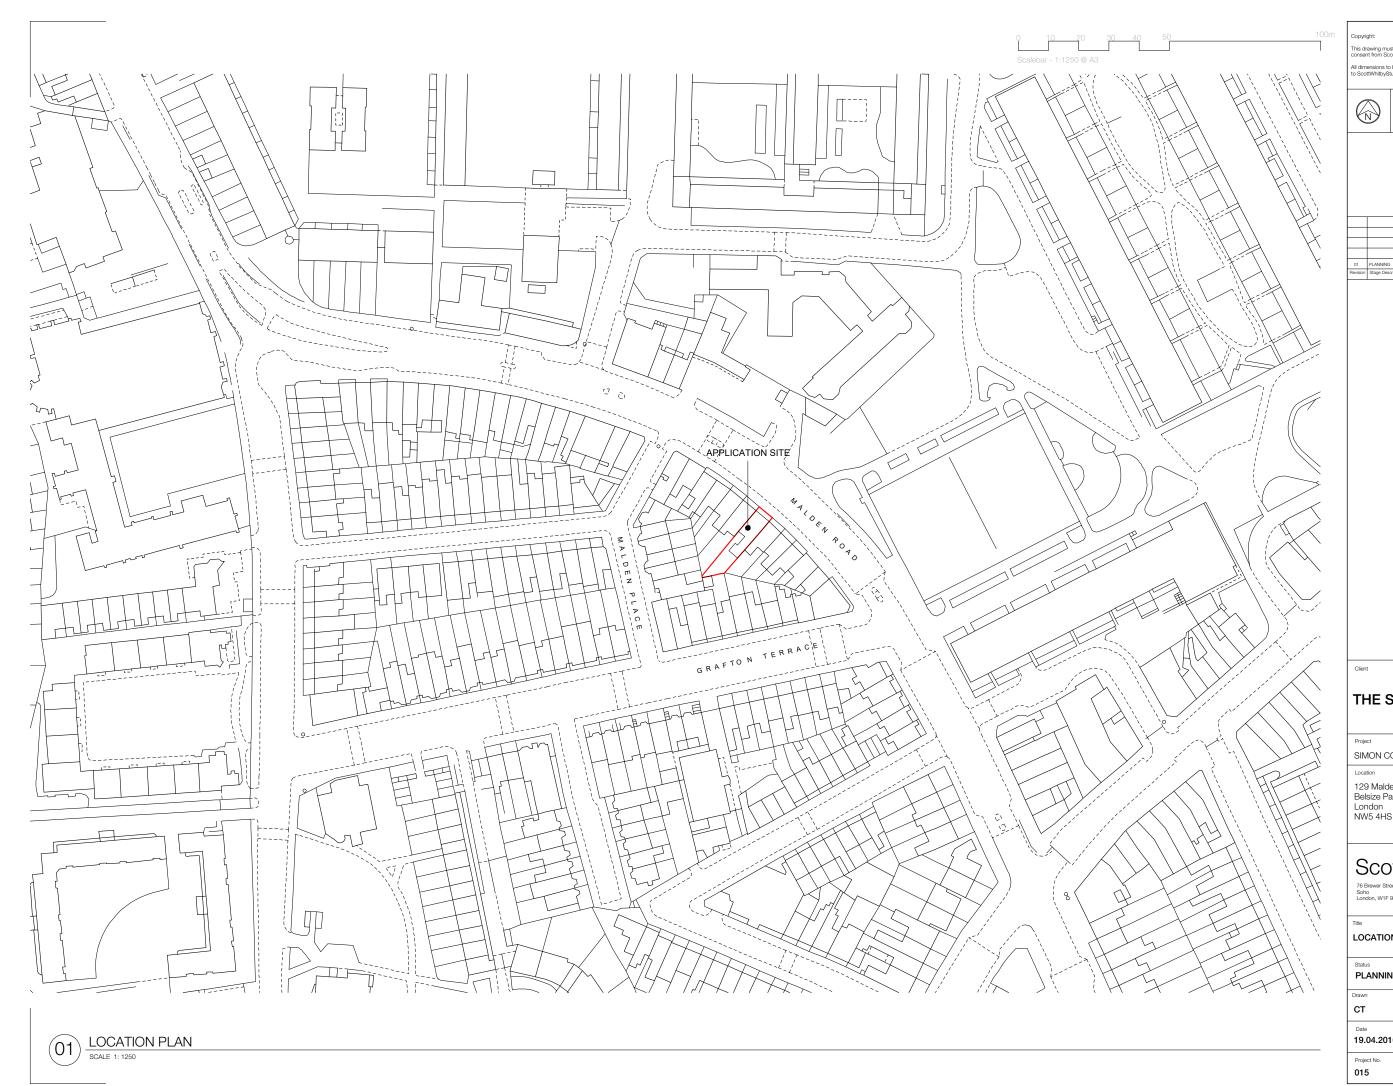

## LOCATION PLAN

| Status<br>PLANNING |                    |               |    |               |
|--------------------|--------------------|---------------|----|---------------|
| Drawn              | Checked            |               | AL | uthorised     |
| СТ                 | RM                 |               | A  | SW            |
| Date<br>19.04.2016 |                    | Scale<br>1:12 | 50 | @ A3          |
| Project No.<br>015 | Drawing No. PL/001 |               |    | Revision<br>/ |