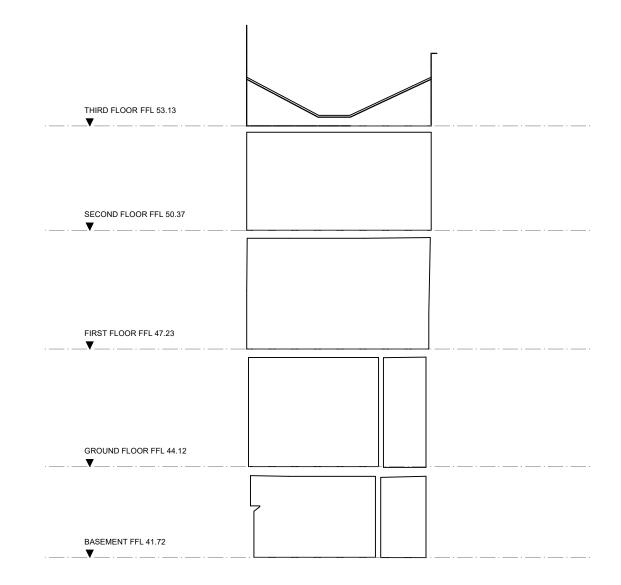

EXISTING ROOF PLAN SCALE 1: 100

(01

| 10m | consent from Sc                                        | ottWhitbySt | d and any discrepe    |                  |                                       |                 |
|-----|--------------------------------------------------------|-------------|-----------------------|------------------|---------------------------------------|-----------------|
|     |                                                        |             |                       |                  |                                       | A3              |
|     | 01 PLANINC<br>Perison Stage Des                        |             |                       |                  |                                       | CMT<br>Drawn By |
|     | Client                                                 |             |                       |                  |                                       |                 |
|     | THE S                                                  | SIMC        | ON CO                 | мми              | NITY                                  | 1               |
|     | Project<br>SIMON C                                     | OMMU        | NITY                  |                  |                                       |                 |
|     | Location<br>129 Mald<br>Belsize P<br>London<br>NW5 4HS | ark         |                       |                  |                                       |                 |
|     | Sccc<br>76 Brewer Str<br>Soho<br>London, W1F           | eet         | Vhitby                | T 02             | <b>Jdi</b><br>07 287 261<br>0@scottwh | 4               |
|     |                                                        | G ROOF      | PLAN                  |                  |                                       |                 |
|     | Status<br>PLANNI                                       | NG          |                       |                  |                                       |                 |
|     | Drawn<br>CT                                            |             | Checked               |                  | Authorised                            |                 |
|     | Date<br>19.04.20<br>Project No.                        | 16          | Drawing No.           | Scale<br>1:100 ( |                                       | 00              |
|     | Project No.                                            |             | Drawing No.<br>SU/006 |                  | Revisi                                | ui              |