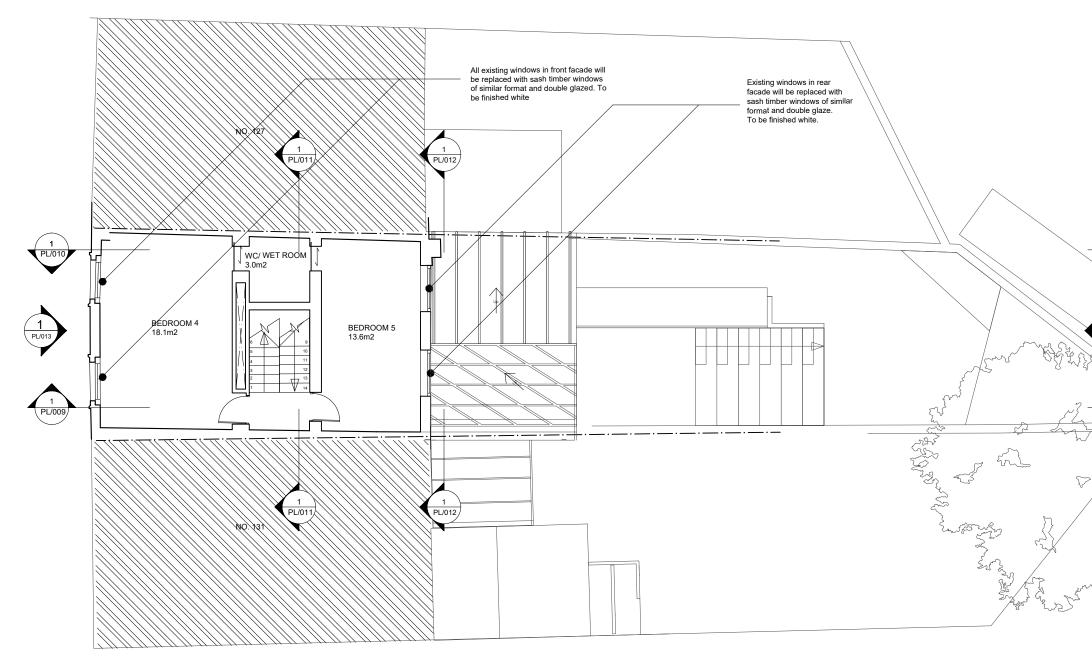

ebar - 1:100 @ A3

| _10m | consent from Sc                                                               | ottWhitbyStu<br>be checked | I and any discrepe    |                  |                              |     |                 |
|------|-------------------------------------------------------------------------------|----------------------------|-----------------------|------------------|------------------------------|-----|-----------------|
|      | B                                                                             |                            |                       |                  |                              | A   | 3               |
|      | 01 PLANNING<br>Revision Stage Desi                                            |                            |                       |                  |                              |     | CMT<br>Drawn By |
|      |                                                                               |                            |                       |                  |                              |     |                 |
| >    |                                                                               |                            |                       |                  |                              |     |                 |
|      |                                                                               |                            |                       |                  |                              |     |                 |
|      | Project<br>SIMON C<br>Location<br>129 Mald<br>Belsize Pa<br>London<br>NW5 4HS | OMMUI<br>en Rd<br>ark      |                       |                  | <b>.</b>                     | •   |                 |
|      | Scc<br>76 Brewer Strr<br>Soho<br>London, W1F                                  | eet                        | /hitb                 | T 020            | Idi<br>7 287 26'<br>@scottwh | 14  | 1               |
|      |                                                                               | a first                    | FLOOR PL              | AN               |                              |     |                 |
|      | Status<br>PLANNIN<br>Drawn<br>CT                                              | IG                         | Checked               |                  | uthorised                    |     |                 |
|      | Date<br>19.04.201                                                             | 16                         |                       | Scale<br>1:100 @ |                              |     |                 |
|      | Project No.<br>015                                                            |                            | Drawing No.<br>SU/004 |                  | Revisi<br>/                  | ion |                 |

Extent of Existing All existing windows in front facade will be replaced with sash timber windows of similar format and double glazed. To be finished white All existing windows in rear facade will be replaced with sash timber windows of similar format and double glaze. To be finished white. PL/012 PL/01 Single Pane double glazing in timber frame Openable Ventillation panel Glazed Timber finned Roof 1 PL/010 BEDROOM 3 8.8m2 1 PL/013 BEDROOM 1 17.8m2 BEDROOM 2 10.6m2 1 PL/009 WC/ WET ROOM 3.4m2 ξL \_\_\_\_\_ \_\_\_. \_\_. \_\_\_. \_\_\_\_ \_\_\_\_ · \_\_\_\_ · \_ -S 1 PL/012

PROPOSED FIRST FLOOR PLAN (01)

1:100 @ A3

0 1 2 3 4 5m Scalebar - 1:100 @ A3

(01) PROPOSED ROOF PLAN SCALE 1: 100

1:100 @ A3

PROPOSED SECTION A-A (01)

| Copyright:<br>This drawing must not be rej<br>consent from ScottWhitbySt<br>All dimensions to be checke<br>to ScottWhitbyStudio prior to | udio Limited.<br>d and any discrepe |         |                                    |                 |
|------------------------------------------------------------------------------------------------------------------------------------------|-------------------------------------|---------|------------------------------------|-----------------|
|                                                                                                                                          |                                     |         |                                    | A3              |
|                                                                                                                                          |                                     |         |                                    |                 |
|                                                                                                                                          |                                     |         |                                    |                 |
|                                                                                                                                          |                                     |         |                                    |                 |
|                                                                                                                                          |                                     |         |                                    | _               |
| 01 PLANNING<br>Revision Stage Description                                                                                                |                                     |         |                                    | CMT<br>Drawn By |
| Client                                                                                                                                   |                                     |         |                                    |                 |
| THE SIMC                                                                                                                                 |                                     | MMU     | ΝΙΤΥ                               | ,               |
| Project<br>SIMON COMMU                                                                                                                   | NITY                                |         |                                    |                 |
| Location<br>129 Malden Rd<br>Belsize Park<br>London<br>NW5 4HS                                                                           |                                     |         |                                    |                 |
| ScottV<br>76 Brewer Street<br>Soho<br>London, W1F 9TX                                                                                    | Vhitb                               | T 02    | udio<br>07 287 2614<br>D@scottwhit |                 |
| Title<br>PROPOSED SEC                                                                                                                    | CTION C-C                           |         |                                    |                 |
| Status<br>PLANNING                                                                                                                       |                                     |         |                                    |                 |
| Drawn<br>CT                                                                                                                              | Checked                             |         | Authorised                         |                 |
| Date                                                                                                                                     |                                     | Scale   | a <b>A</b> 2                       |                 |
| 19.04.2016                                                                                                                               |                                     | 1:100 @ | y Ag                               |                 |