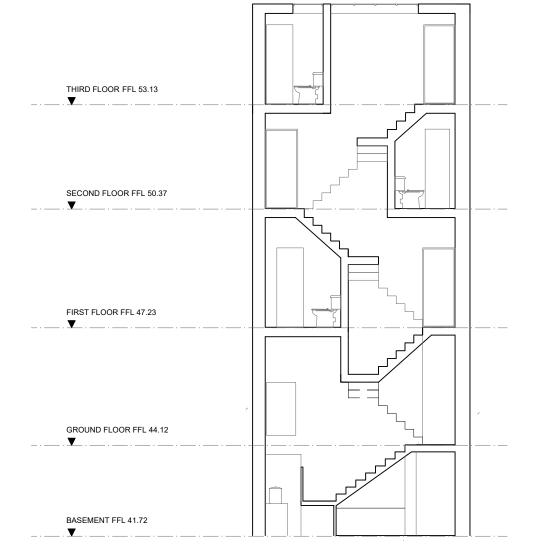

PROPOSED FIRST FLOOR PLAN (01)

1:100 @ A3

0 1 2 3 4 5m Scalebar - 1:100 @ A3

(01) PROPOSED ROOF PLAN SCALE 1: 100

1:100 @ A3

PROPOSED SECTION A-A (01)

| Copyright:<br>This drawing must not be rej<br>consent from ScottWhitbySt<br>All dimensions to be checke<br>to ScottWhitbyStudio prior to | udio Limited.<br>d and any discrepe |         |                                    |                 |
|------------------------------------------------------------------------------------------------------------------------------------------|-------------------------------------|---------|------------------------------------|-----------------|
|                                                                                                                                          |                                     |         |                                    | A3              |
|                                                                                                                                          |                                     |         |                                    |                 |
|                                                                                                                                          |                                     |         |                                    |                 |
|                                                                                                                                          |                                     |         |                                    |                 |
|                                                                                                                                          |                                     |         |                                    | _               |
| 01 PLANNING<br>Revision Stage Description                                                                                                |                                     |         |                                    | CMT<br>Drawn By |
| Client                                                                                                                                   |                                     |         |                                    |                 |
| THE SIMC                                                                                                                                 |                                     | MMU     | ΝΙΤΥ                               | ,               |
| Project<br>SIMON COMMU                                                                                                                   | NITY                                |         |                                    |                 |
| Location<br>129 Malden Rd<br>Belsize Park<br>London<br>NW5 4HS                                                                           |                                     |         |                                    |                 |
| ScottV<br>76 Brewer Street<br>Soho<br>London, W1F 9TX                                                                                    | Vhitb                               | T 02    | udio<br>07 287 2614<br>D@scottwhit |                 |
| Title<br>PROPOSED SEC                                                                                                                    | CTION C-C                           |         |                                    |                 |
| Status<br>PLANNING                                                                                                                       |                                     |         |                                    |                 |
| Drawn<br>CT                                                                                                                              | Checked                             |         | Authorised                         |                 |
| Date                                                                                                                                     |                                     | Scale   | a <b>A</b> 2                       |                 |
| 19.04.2016                                                                                                                               |                                     | 1:100 @ | y Ag                               |                 |