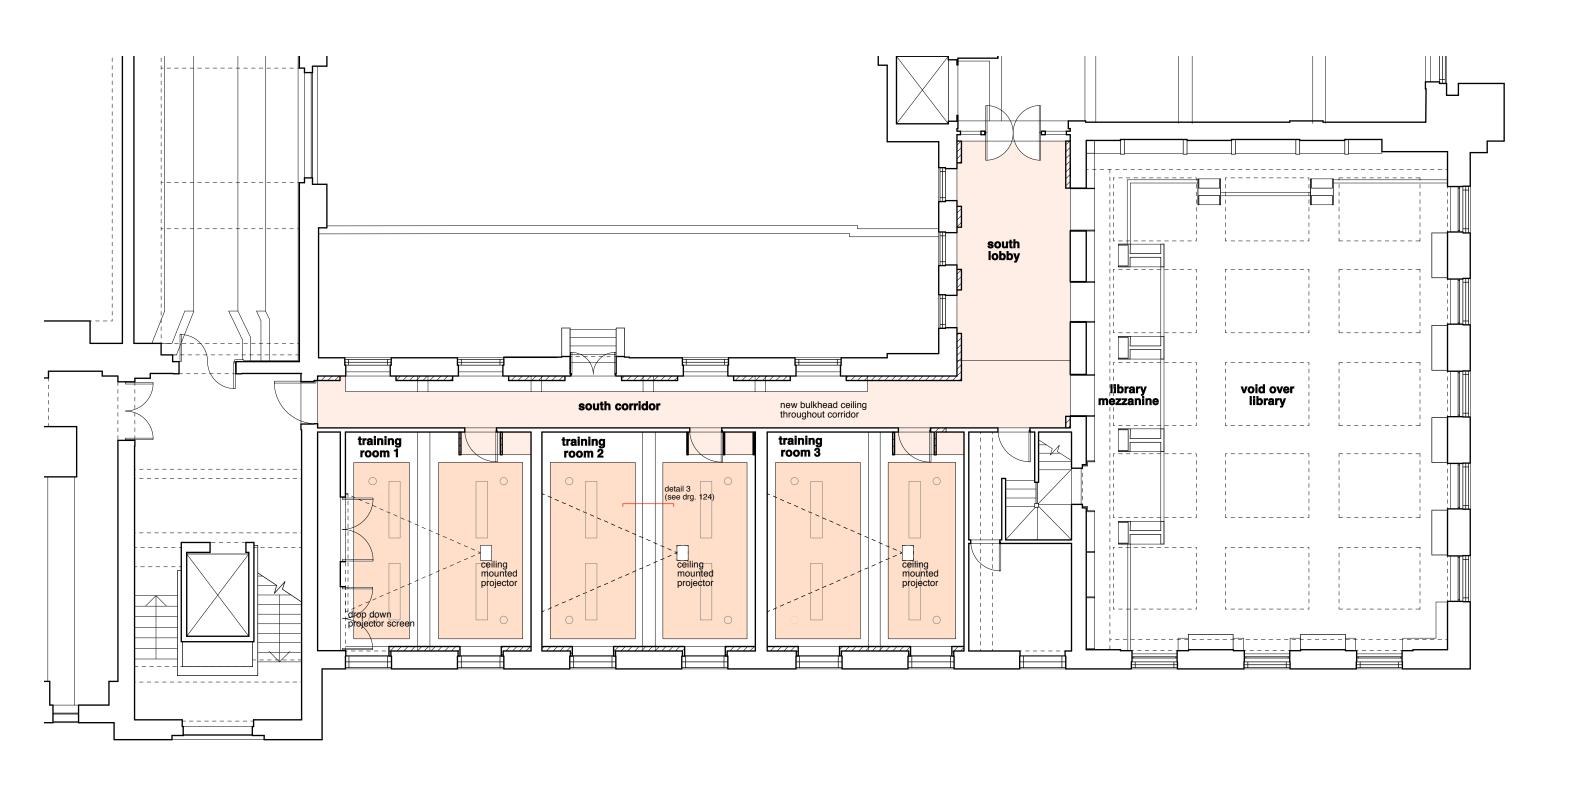

THEIS +KHAN

1 Frog Lane Tunbridge Wells Kent TN1 1YT +44 (0)1892 518094 mail@theisandkhan.co www.theisandkhan.co

\_ . . .

Friends House

first floor reflected ceiling plan\_south side proposed

| cale     | date           |          |
|----------|----------------|----------|
| :100@A3  | 26.05.16       |          |
| b number | drawing number | revision |
| 090      | 103.1          | p2       |