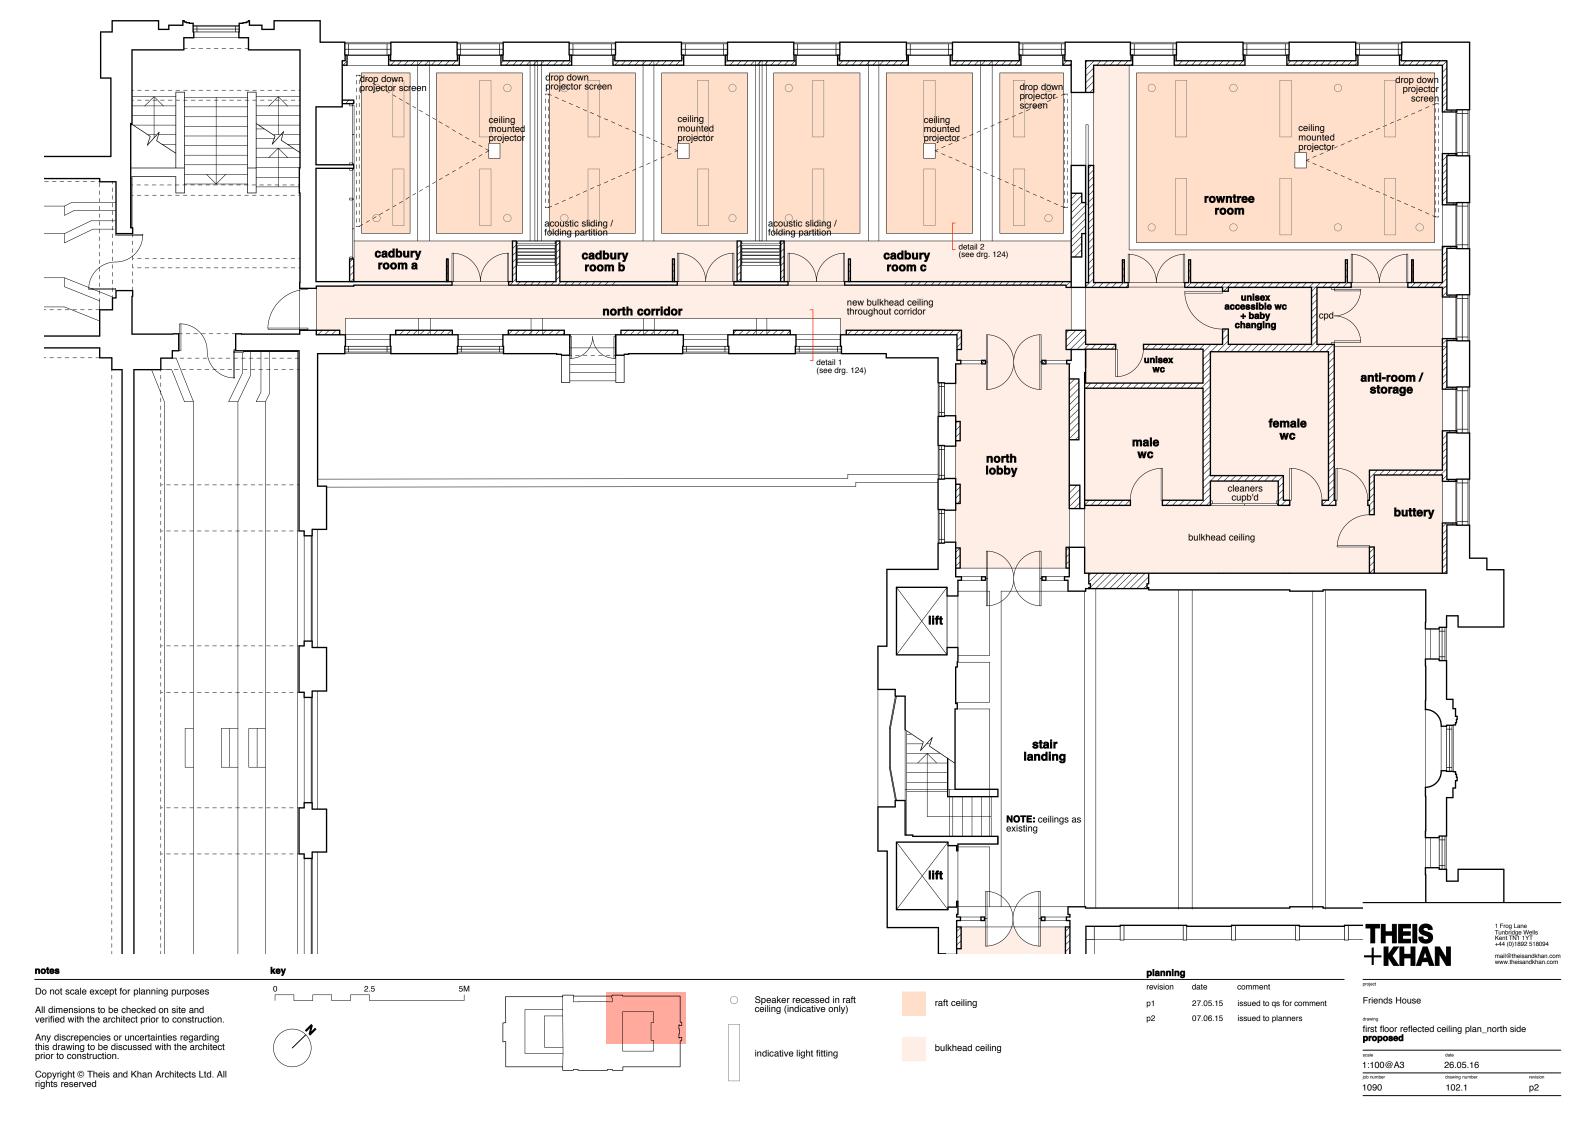

THEIS +KHAN

1 Frog Lane Tunbridge Wells Kent TN1 1YT +44 (0)1892 518094 mail@theisandkhan.co www.theisandkhan.co

\_ . . .

Friends House

first floor reflected ceiling plan\_south side proposed

| cale     | date           |          |
|----------|----------------|----------|
| :100@A3  | 26.05.16       |          |
| b number | drawing number | revision |
| 090      | 103.1          | p2       |