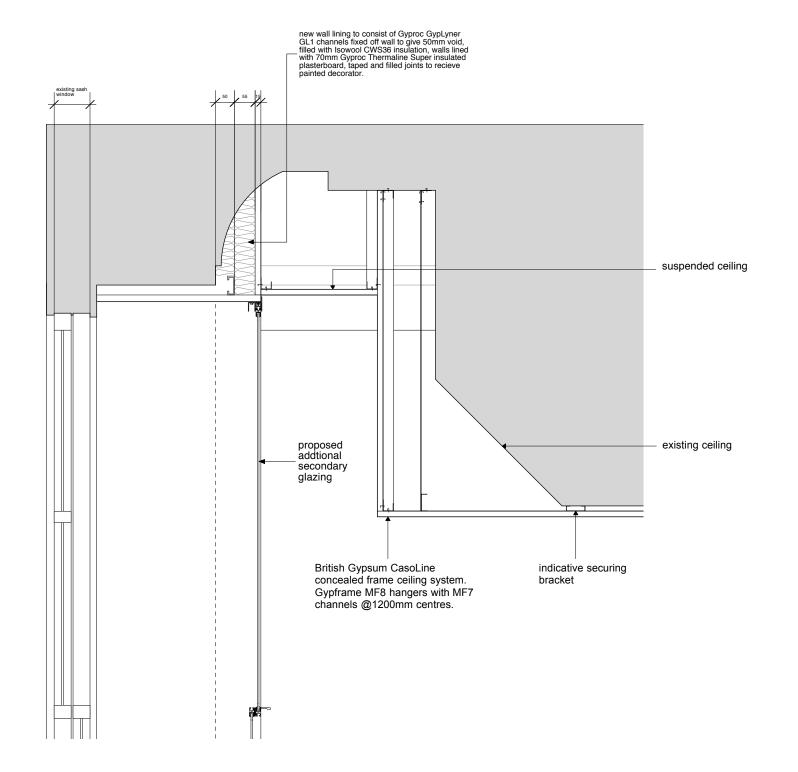

## Detail 2 (cadbury room c)

Detail 3 (training room 2)

THEIS +KHAN

Tunbridge Wells
Kent TN1 1YT
+44 (0)1892 518094
mail@theisandkhan.co

Friends House

Friends House

first floor ceiling details **proposed** 

| date           |                         |
|----------------|-------------------------|
| 27.05.16       |                         |
| drawing number | revision                |
| 124            | p2                      |
|                | 27.05.16 drawing number |

Any discrepencies or uncertainties regarding this drawing to be discussed with the architect prior to construction.

Copyright © Theis and Khan Architects Ltd. All rights reserved

Detail 1 (north corridor)