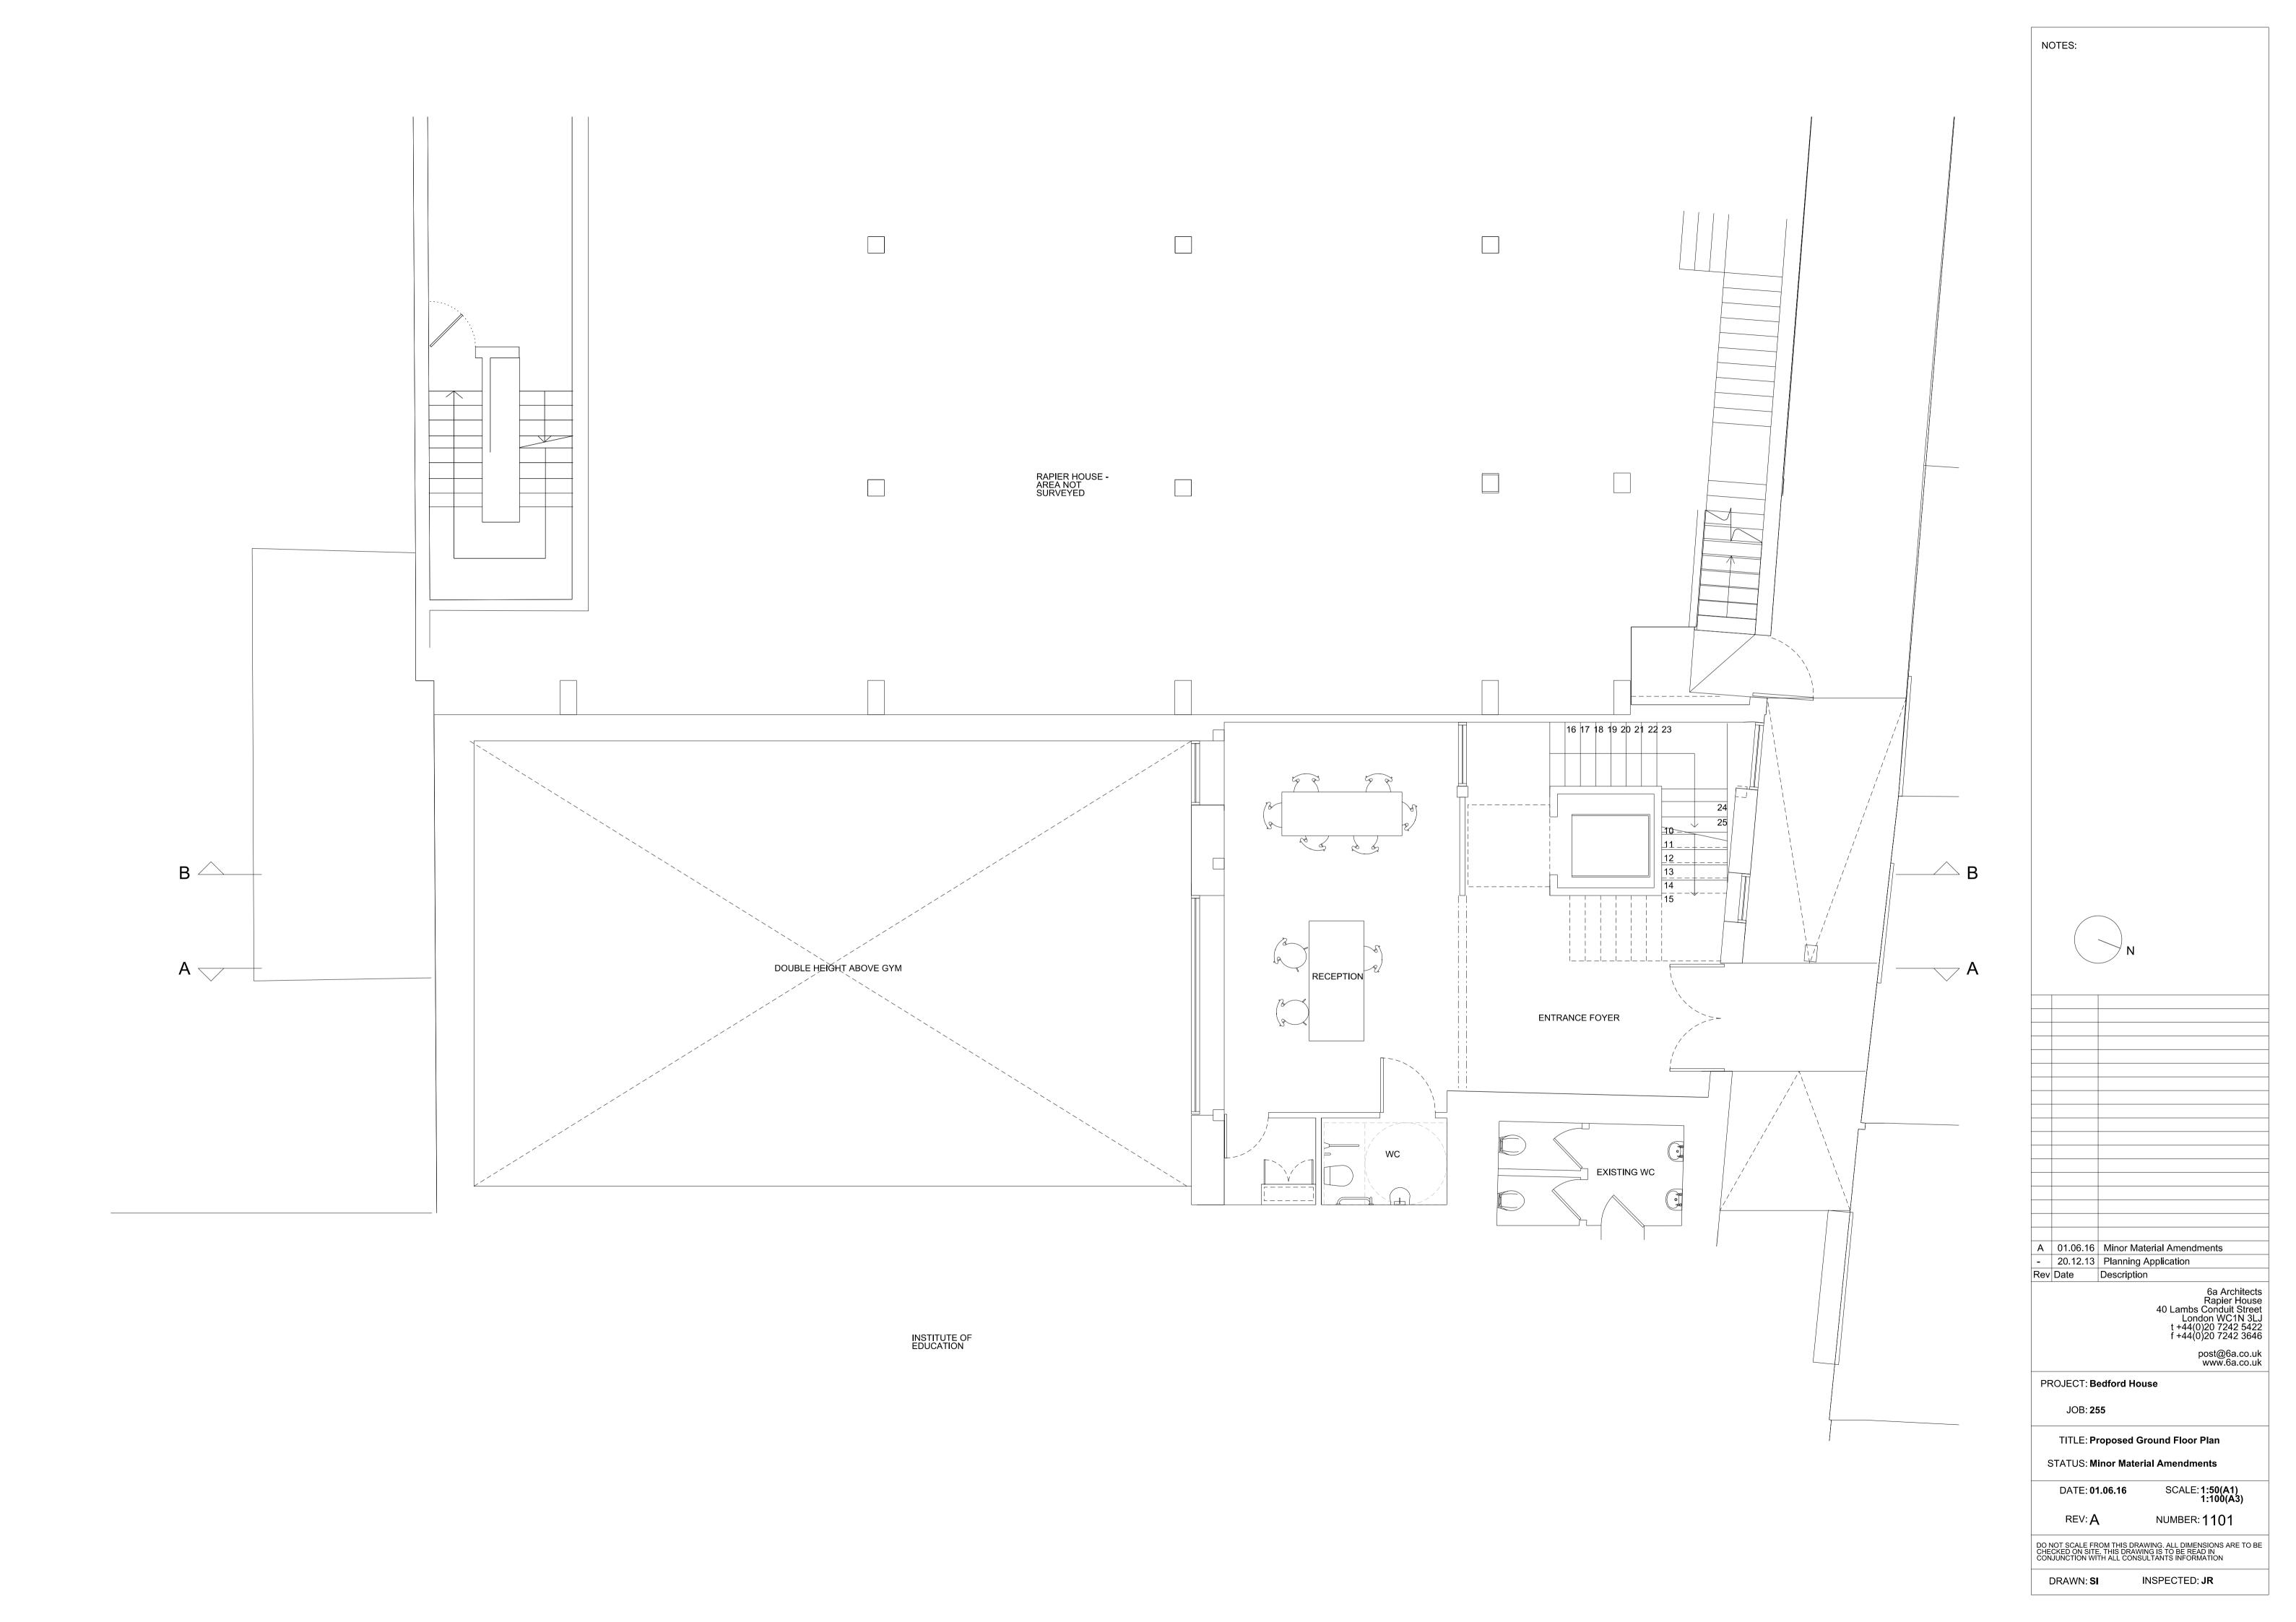

SCALE: 1:50(A1) 1:100(A3)

NUMBER: 1100

INSPECTED: JR

RAPIER HOUSE STAIR HALL LIFT A \_\_\_\_ CLUB ROOM/ STUDIO ADMINISTRATION <u>----</u> INSTITUTE OF EDUCATION

NOTES: A 01.06.16 Minor Material Amendments - 20.12.13 Planning Application
Rev Date Description 6a Architects Rapier House 40 Lambs Conduit Street London WC1N 3LJ t +44(0)20 7242 5422 f +44(0)20 7242 3646 post@6a.co.uk www.6a.co.uk PROJECT: Bedford House JOB: **255** TITLE: Proposed First Floor Plan STATUS: Minor Material Amendments SCALE: 1:50(A1) 1:100(A3) DATE: **01.06.16** NUMBER: 1102 REV: $oldsymbol{A}$ DO NOT SCALE FROM THIS DRAWING. ALL DIMENSIONS ARE TO BE CHECKED ON SITE. THIS DRAWING IS TO BE READ IN CONJUNCTION WITH ALL CONSULTANTS INFORMATION