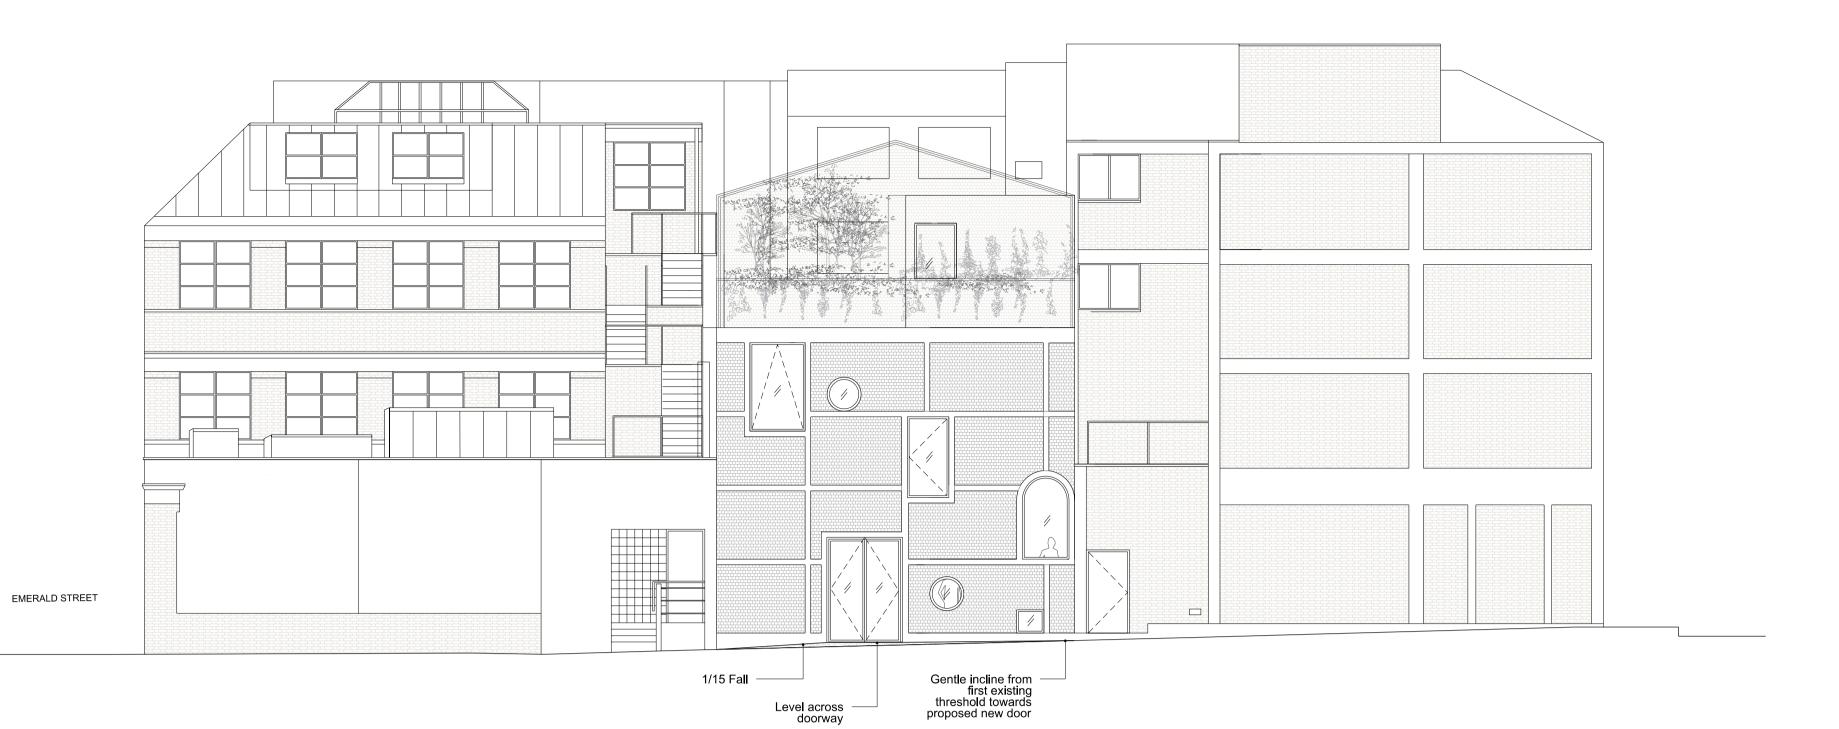

2 PROPOSED PLAN
1302 SCALE 1:200 @A3

Proposed escape

Proposed escape

1/15 Fall

Threshold

Estaling

drain

1 PROPOSED ELEVATION OF BEDFORD HOUSE SCALE 1:200 @A3

DRAWN: SI INSPECTED: MM

NOTES:

PROPOSED PLAN
SCALE 1:50 @A3

- 07.06.16 Planning amendment
Rev Date Description 6a Architects Rapier House 40 Lambs Conduit Street London WC1N 3LJ t +44(0)20 7242 5422 f +44(0)20 7242 3646 post@6a.co.uk www.6a.co.uk PROJECT: Bedford House JOB: **255** TITLE: Proposed Alleyway works Detail Elevation STATUS: Planning SCALE: 1:50(A1) 1:100(A3) DATE: 07.06.13 NUMBER: 1303 REV: -DO NOT SCALE FROM THIS DRAWING. ALL DIMENSIONS ARE TO BE CHECKED ON SITE. THIS DRAWING IS TO BE READ IN CONJUNCTION WITH ALL CONSULTANTS INFORMATION INSPECTED: MM DRAWN: SI