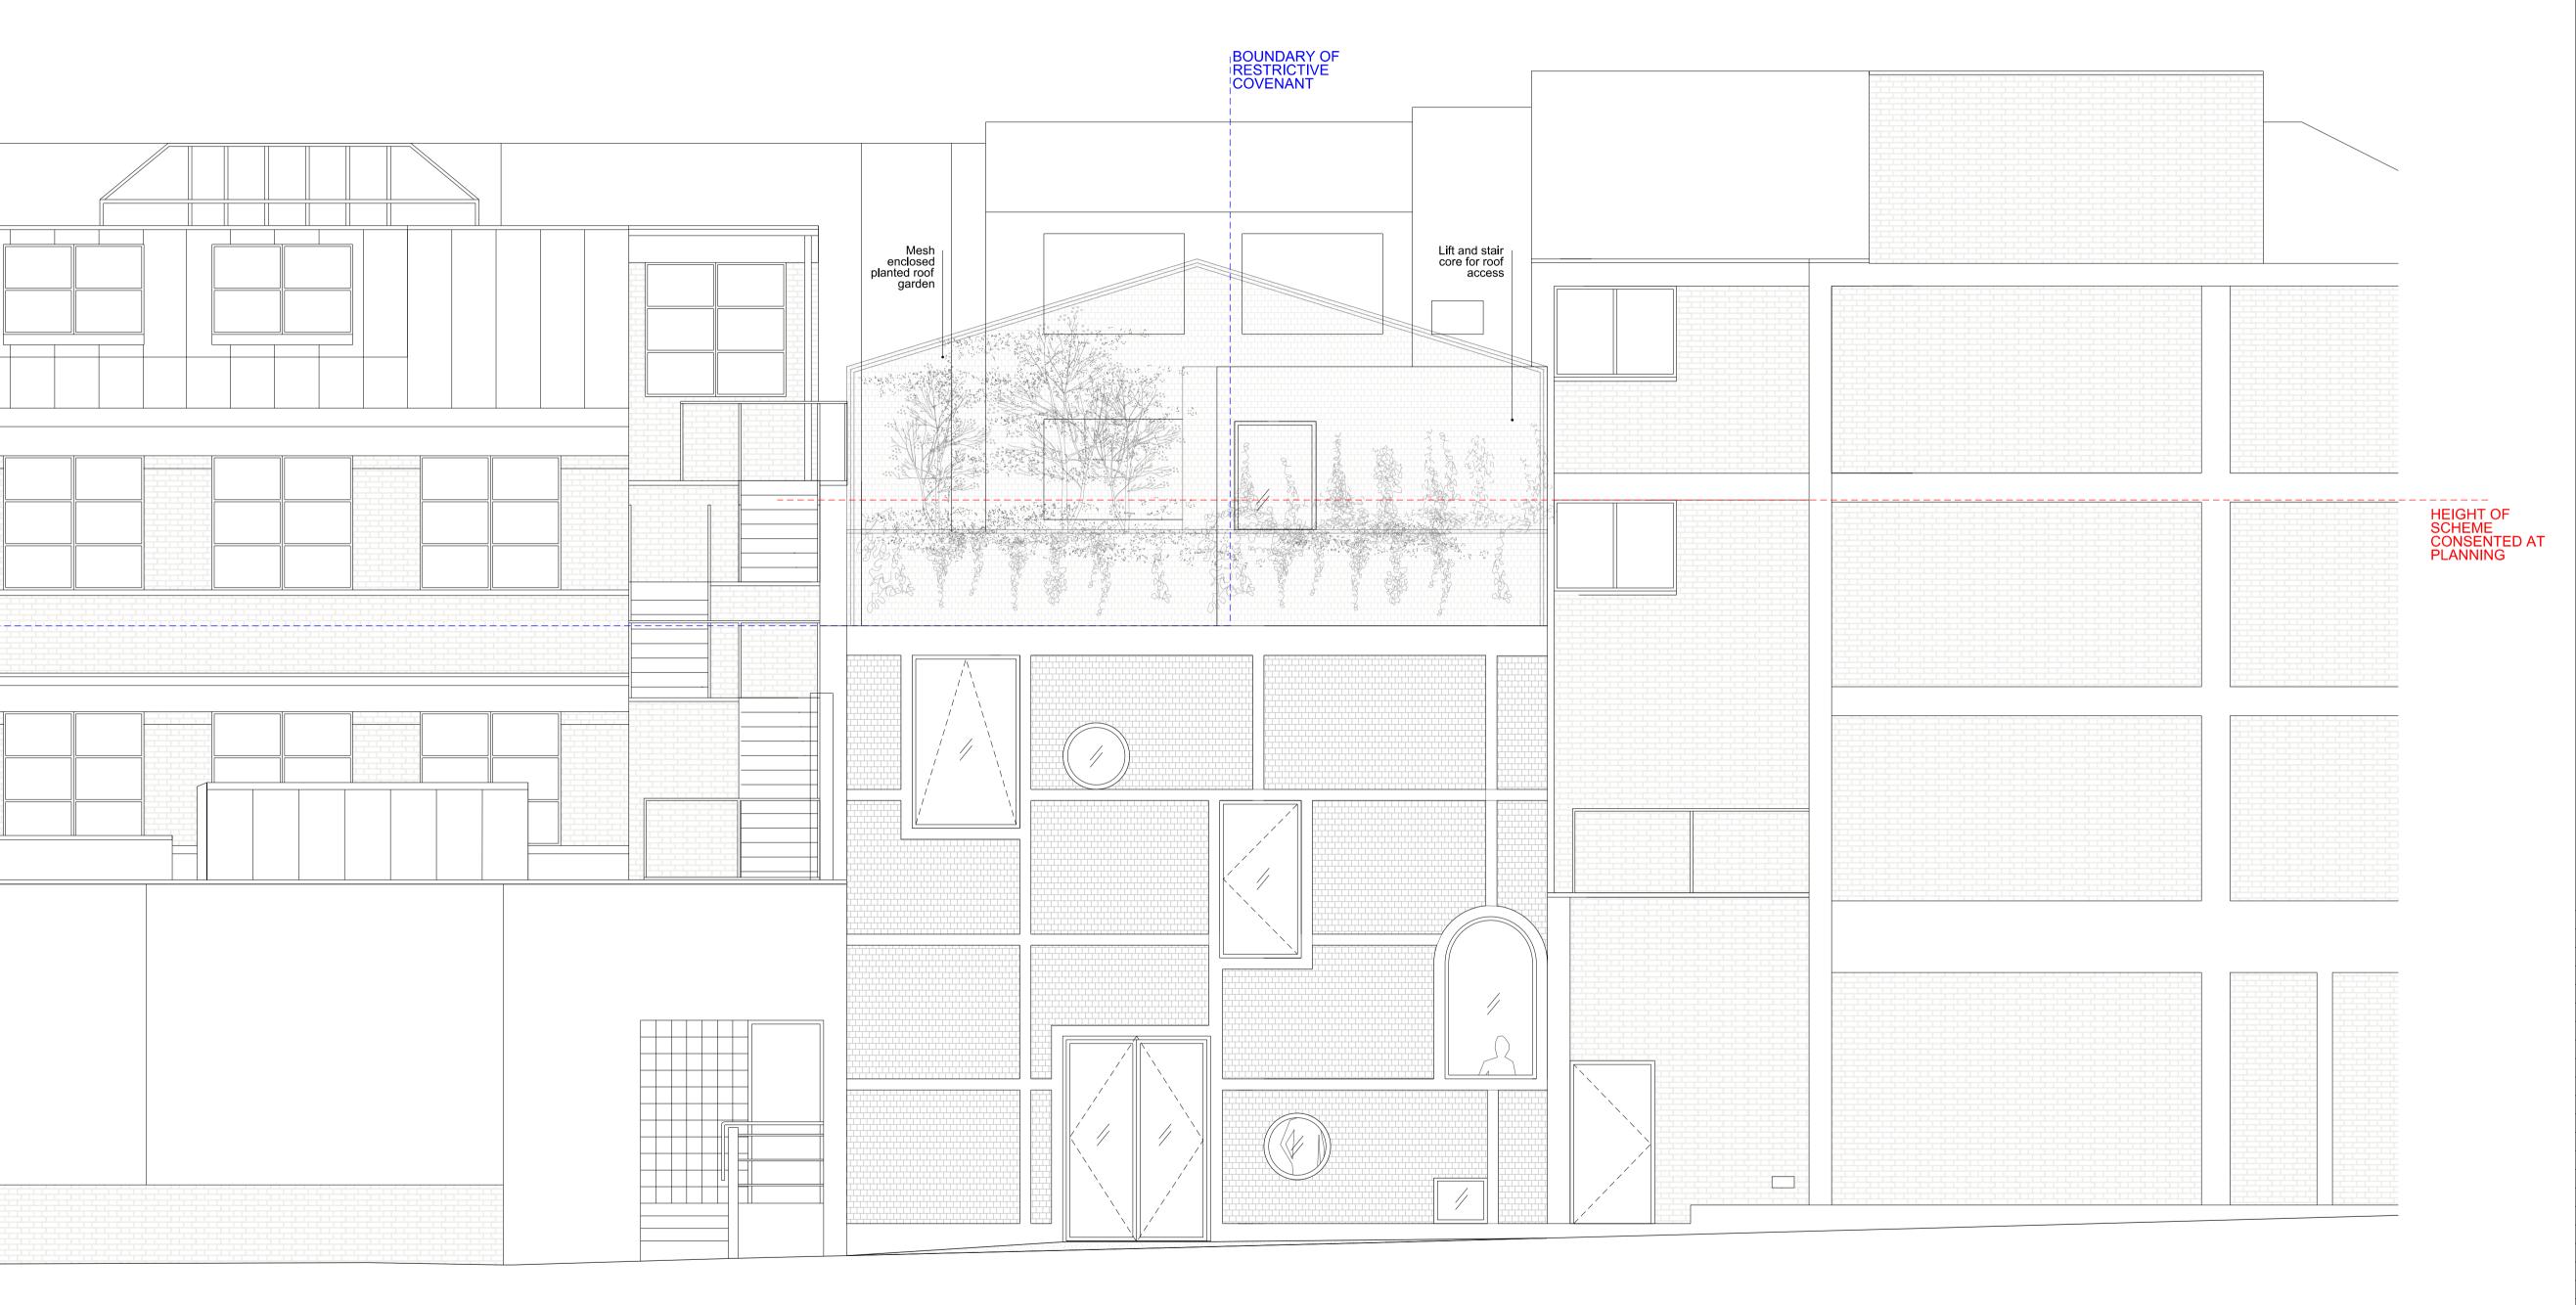

INSPECTED: **JR** 

DRAWN: **SI** 

A 01.06.16 Minor Material Amendments - 20.12.13 Planning Application
Rev Date Description 6a Architects Rapier House 40 Lambs Conduit Street London WC1N 3LJ t +44(0)20 7242 5422 f +44(0)20 7242 3646 post@6a.co.uk www.6a.co.uk PROJECT: Bedford House

JOB: **255** 

REV: $oldsymbol{A}$ 

DRAWN: SI

TITLE: Proposed Elevation

DATE: **01.06.16** 

STATUS: Minor Material Amendments

DO NOT SCALE FROM THIS DRAWING. ALL DIMENSIONS ARE TO BE CHECKED ON SITE. THIS DRAWING IS TO BE READ IN CONJUNCTION WITH ALL CONSULTANTS INFORMATION

SCALE: 1:50(A1) 1:100(A3)

NUMBER: 1301

INSPECTED: JR

NOTES:

| A   | 01.06.16<br>Date                                         | Description                                                                                                                                                                                                                                    |
|-----|----------------------------------------------------------|------------------------------------------------------------------------------------------------------------------------------------------------------------------------------------------------------------------------------------------------|
|     |                                                          | Description  6a Archite Rapier Hou 40 Lambs Conduit Str London WC1N 3 t +44(0)20 7242 54 f +44(0)20 7242 36                                                                                                                                    |
| Rev | Date                                                     | Description  6a Archite Rapier Hou 40 Lambs Conduit Str London WC1N 3 t +44(0)20 7242 54 f +44(0)20 7242 36 post@6a.co www.6a.co                                                                                                               |
| Rev | Date<br>OJECT: <b>B</b><br>JOB: <b>2</b> 5               | Description  6a Archite Rapier Hou 40 Lambs Conduit Str London WC1N 3 t +44(0)20 7242 54 f +44(0)20 7242 36 post@6a.co www.6a.co                                                                                                               |
| PR  | Date  OJECT: Bo  JOB: 25                                 | Description  6a Archite Rapier Hou 40 Lambs Conduit Str London WC1N 3 t +44(0)20 7242 54 f +44(0)20 7242 36 post@6a.co www.6a.co  edford House                                                                                                 |
| PR  | Date OJECT: B JOB: 25 TITLE: PI                          | Description  6a Archite Rapier Hou 40 Lambs Conduit Str. London WC1N 3 t +44(0)20 7242 54 f +44(0)20 7242 36 post@6a.co www.6a.co  edford House  55  roposed Section A; Roof Plan                                                              |
| PR  | Date OJECT: B JOB: 25 TITLE: PI                          | Description  6a Archite Rapier Hou 40 Lambs Conduit Str London WC1N 3 t +44(0)20 7242 54 f +44(0)20 7242 36 post@6a.co www.6a.co  edford House  55  roposed Section A; Roof Plan linor Material Amendments                                     |
| PR  | Date  OJECT: Bo  JOB: 25  TITLE: Po  STATUS: M  DATE: 01 | Description  6a Archite Rapier Hou 40 Lambs Conduit Str London WC1N 3 t +44(0)20 7242 54 f +44(0)20 7242 36 post@6a.co www.6a.co  edford House  55  roposed Section A; Roof Plan linor Material Amendments  1.06.16  SCALE: 1:50(A1) 1:100(A3) |