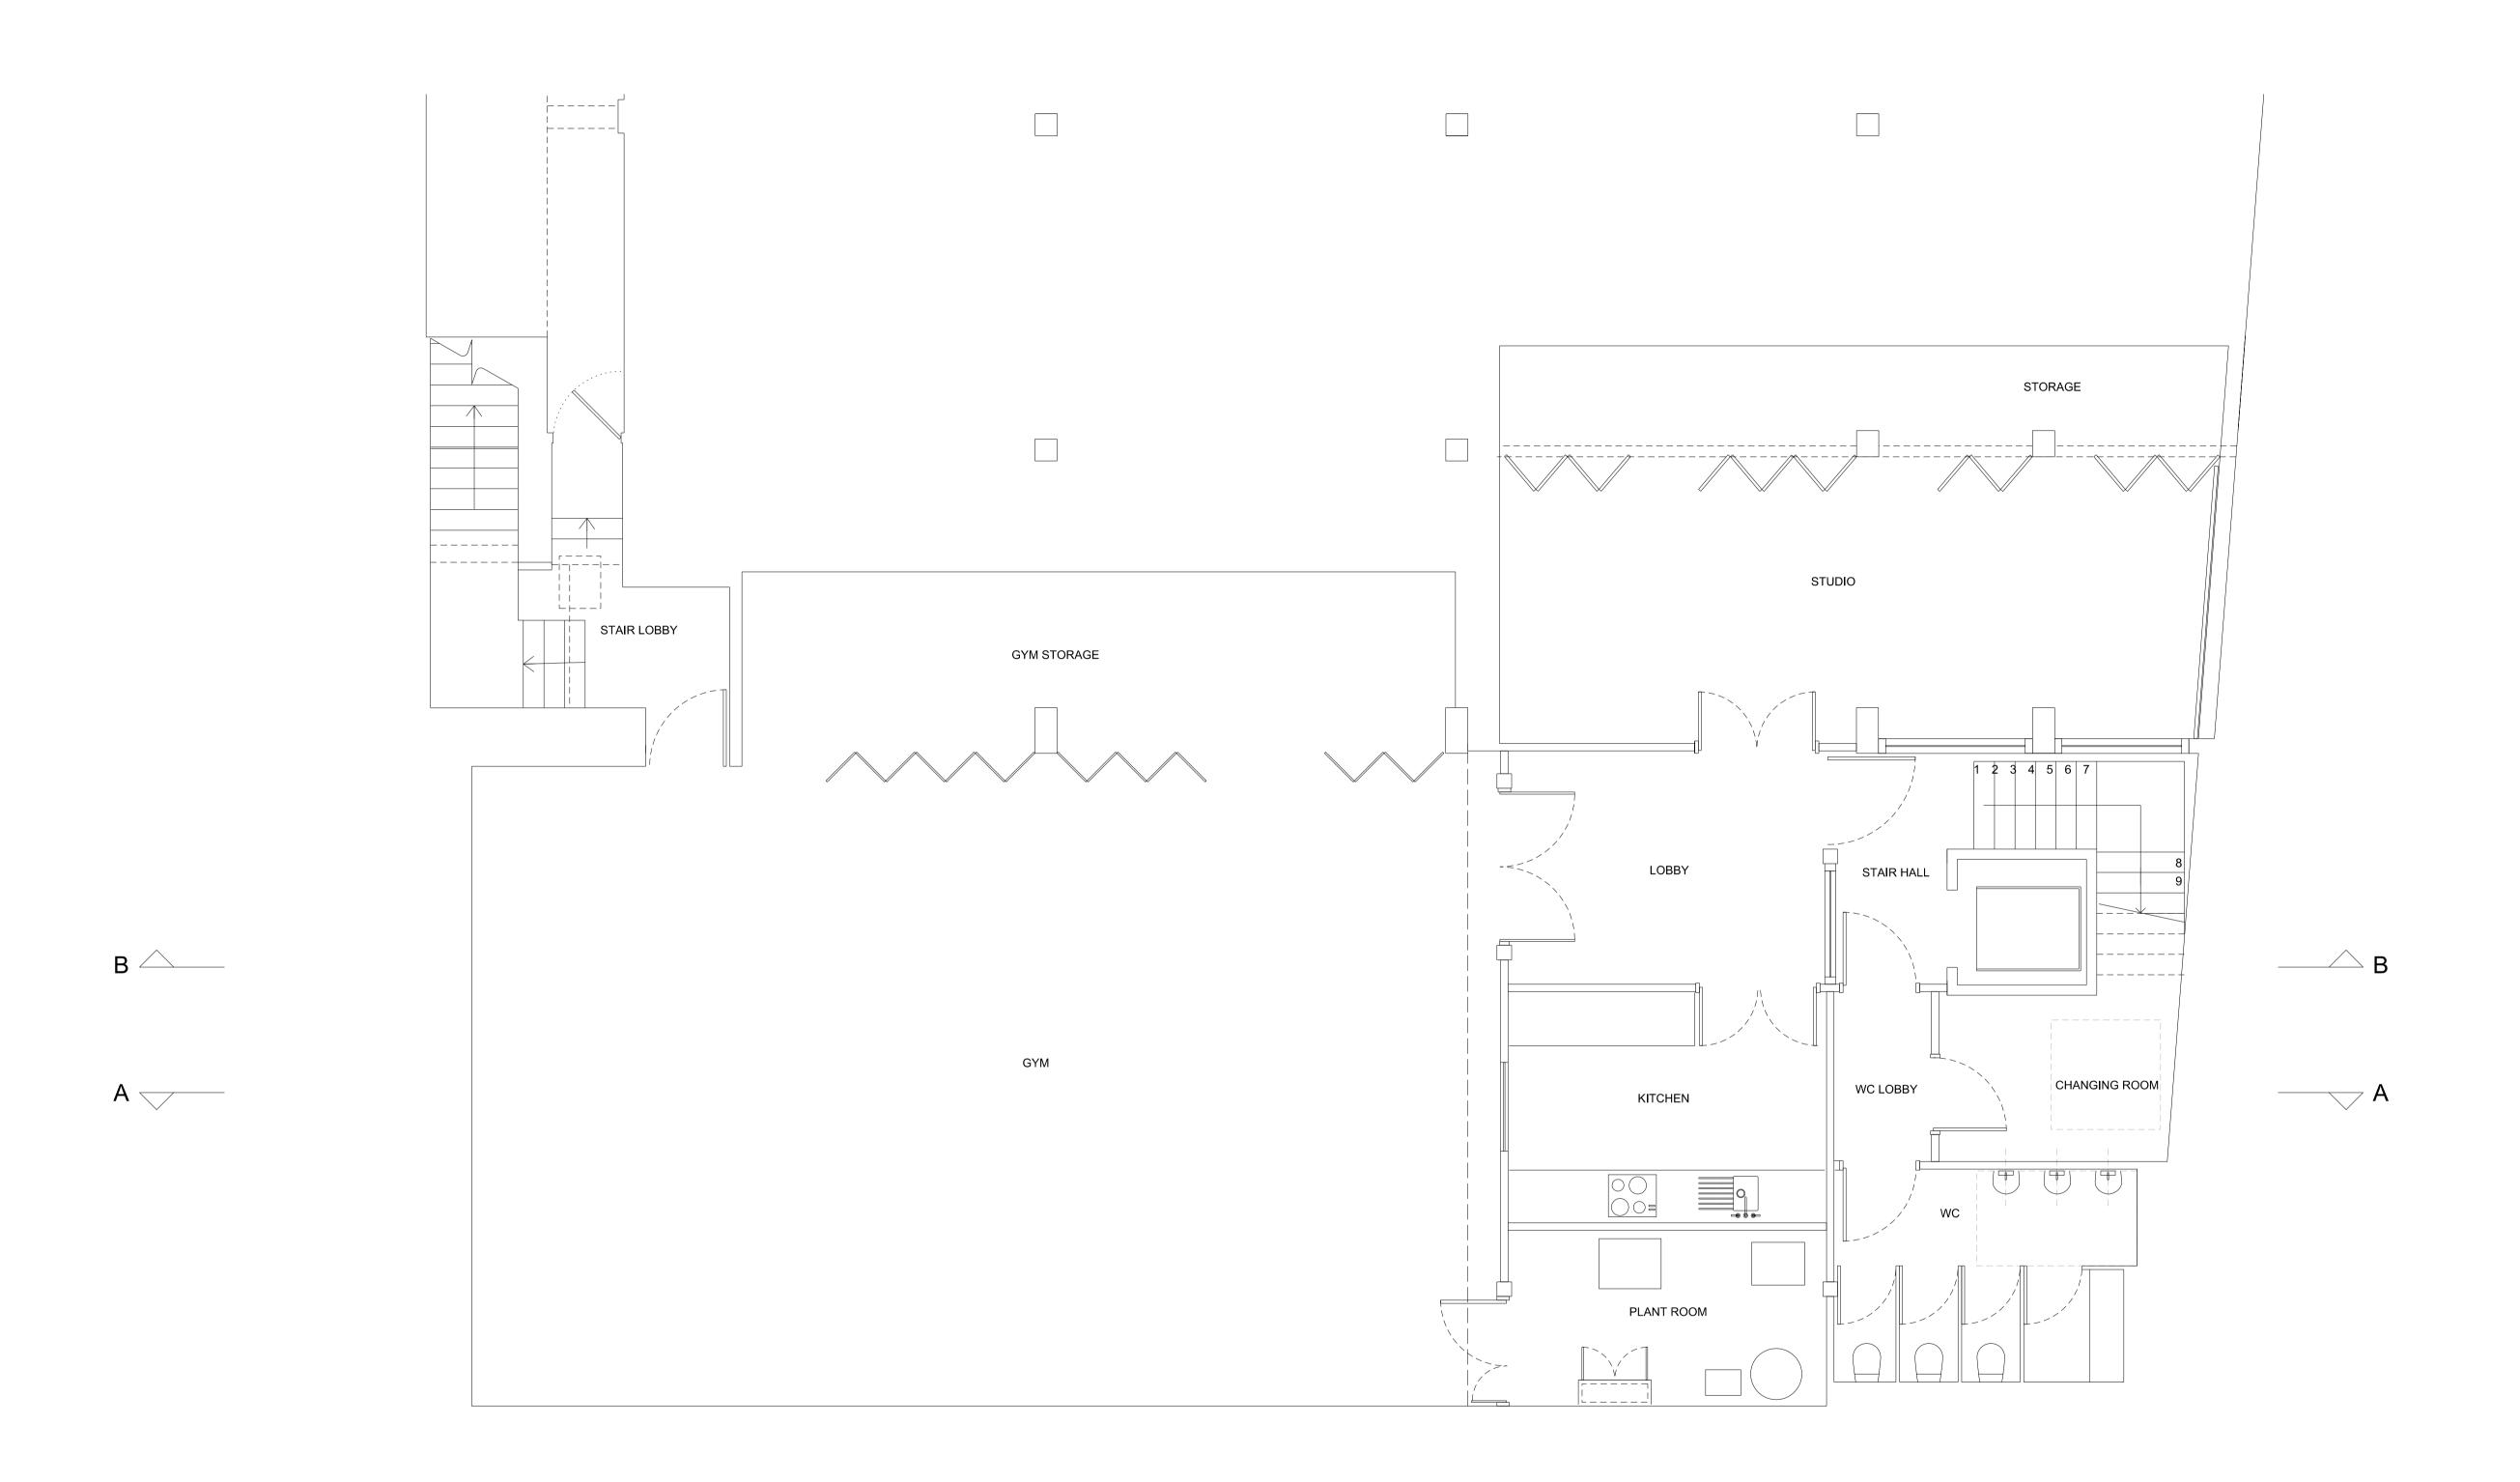

JOB: **255** 

DATE: **01.06.16** 

REV: $oldsymbol{A}$ 

DRAWN: SI

TITLE: Proposed Basement Plan

STATUS: Minor Material Amendments

DO NOT SCALE FROM THIS DRAWING. ALL DIMENSIONS ARE TO BE CHECKED ON SITE. THIS DRAWING IS TO BE READ IN CONJUNCTION WITH ALL CONSULTANTS INFORMATION

SCALE: 1:50(A1) 1:100(A3)

NUMBER: 1100

INSPECTED: JR

RAPIER HOUSE STAIR HALL LIFT A \_\_\_\_ CLUB ROOM/ STUDIO ADMINISTRATION <u>----</u> INSTITUTE OF EDUCATION

NOTES: A 01.06.16 Minor Material Amendments - 20.12.13 Planning Application
Rev Date Description 6a Architects Rapier House 40 Lambs Conduit Street London WC1N 3LJ t +44(0)20 7242 5422 f +44(0)20 7242 3646 post@6a.co.uk www.6a.co.uk PROJECT: Bedford House JOB: **255** TITLE: Proposed First Floor Plan STATUS: Minor Material Amendments SCALE: 1:50(A1) 1:100(A3) DATE: **01.06.16** NUMBER: 1102 REV: $oldsymbol{A}$ DO NOT SCALE FROM THIS DRAWING. ALL DIMENSIONS ARE TO BE CHECKED ON SITE. THIS DRAWING IS TO BE READ IN CONJUNCTION WITH ALL CONSULTANTS INFORMATION