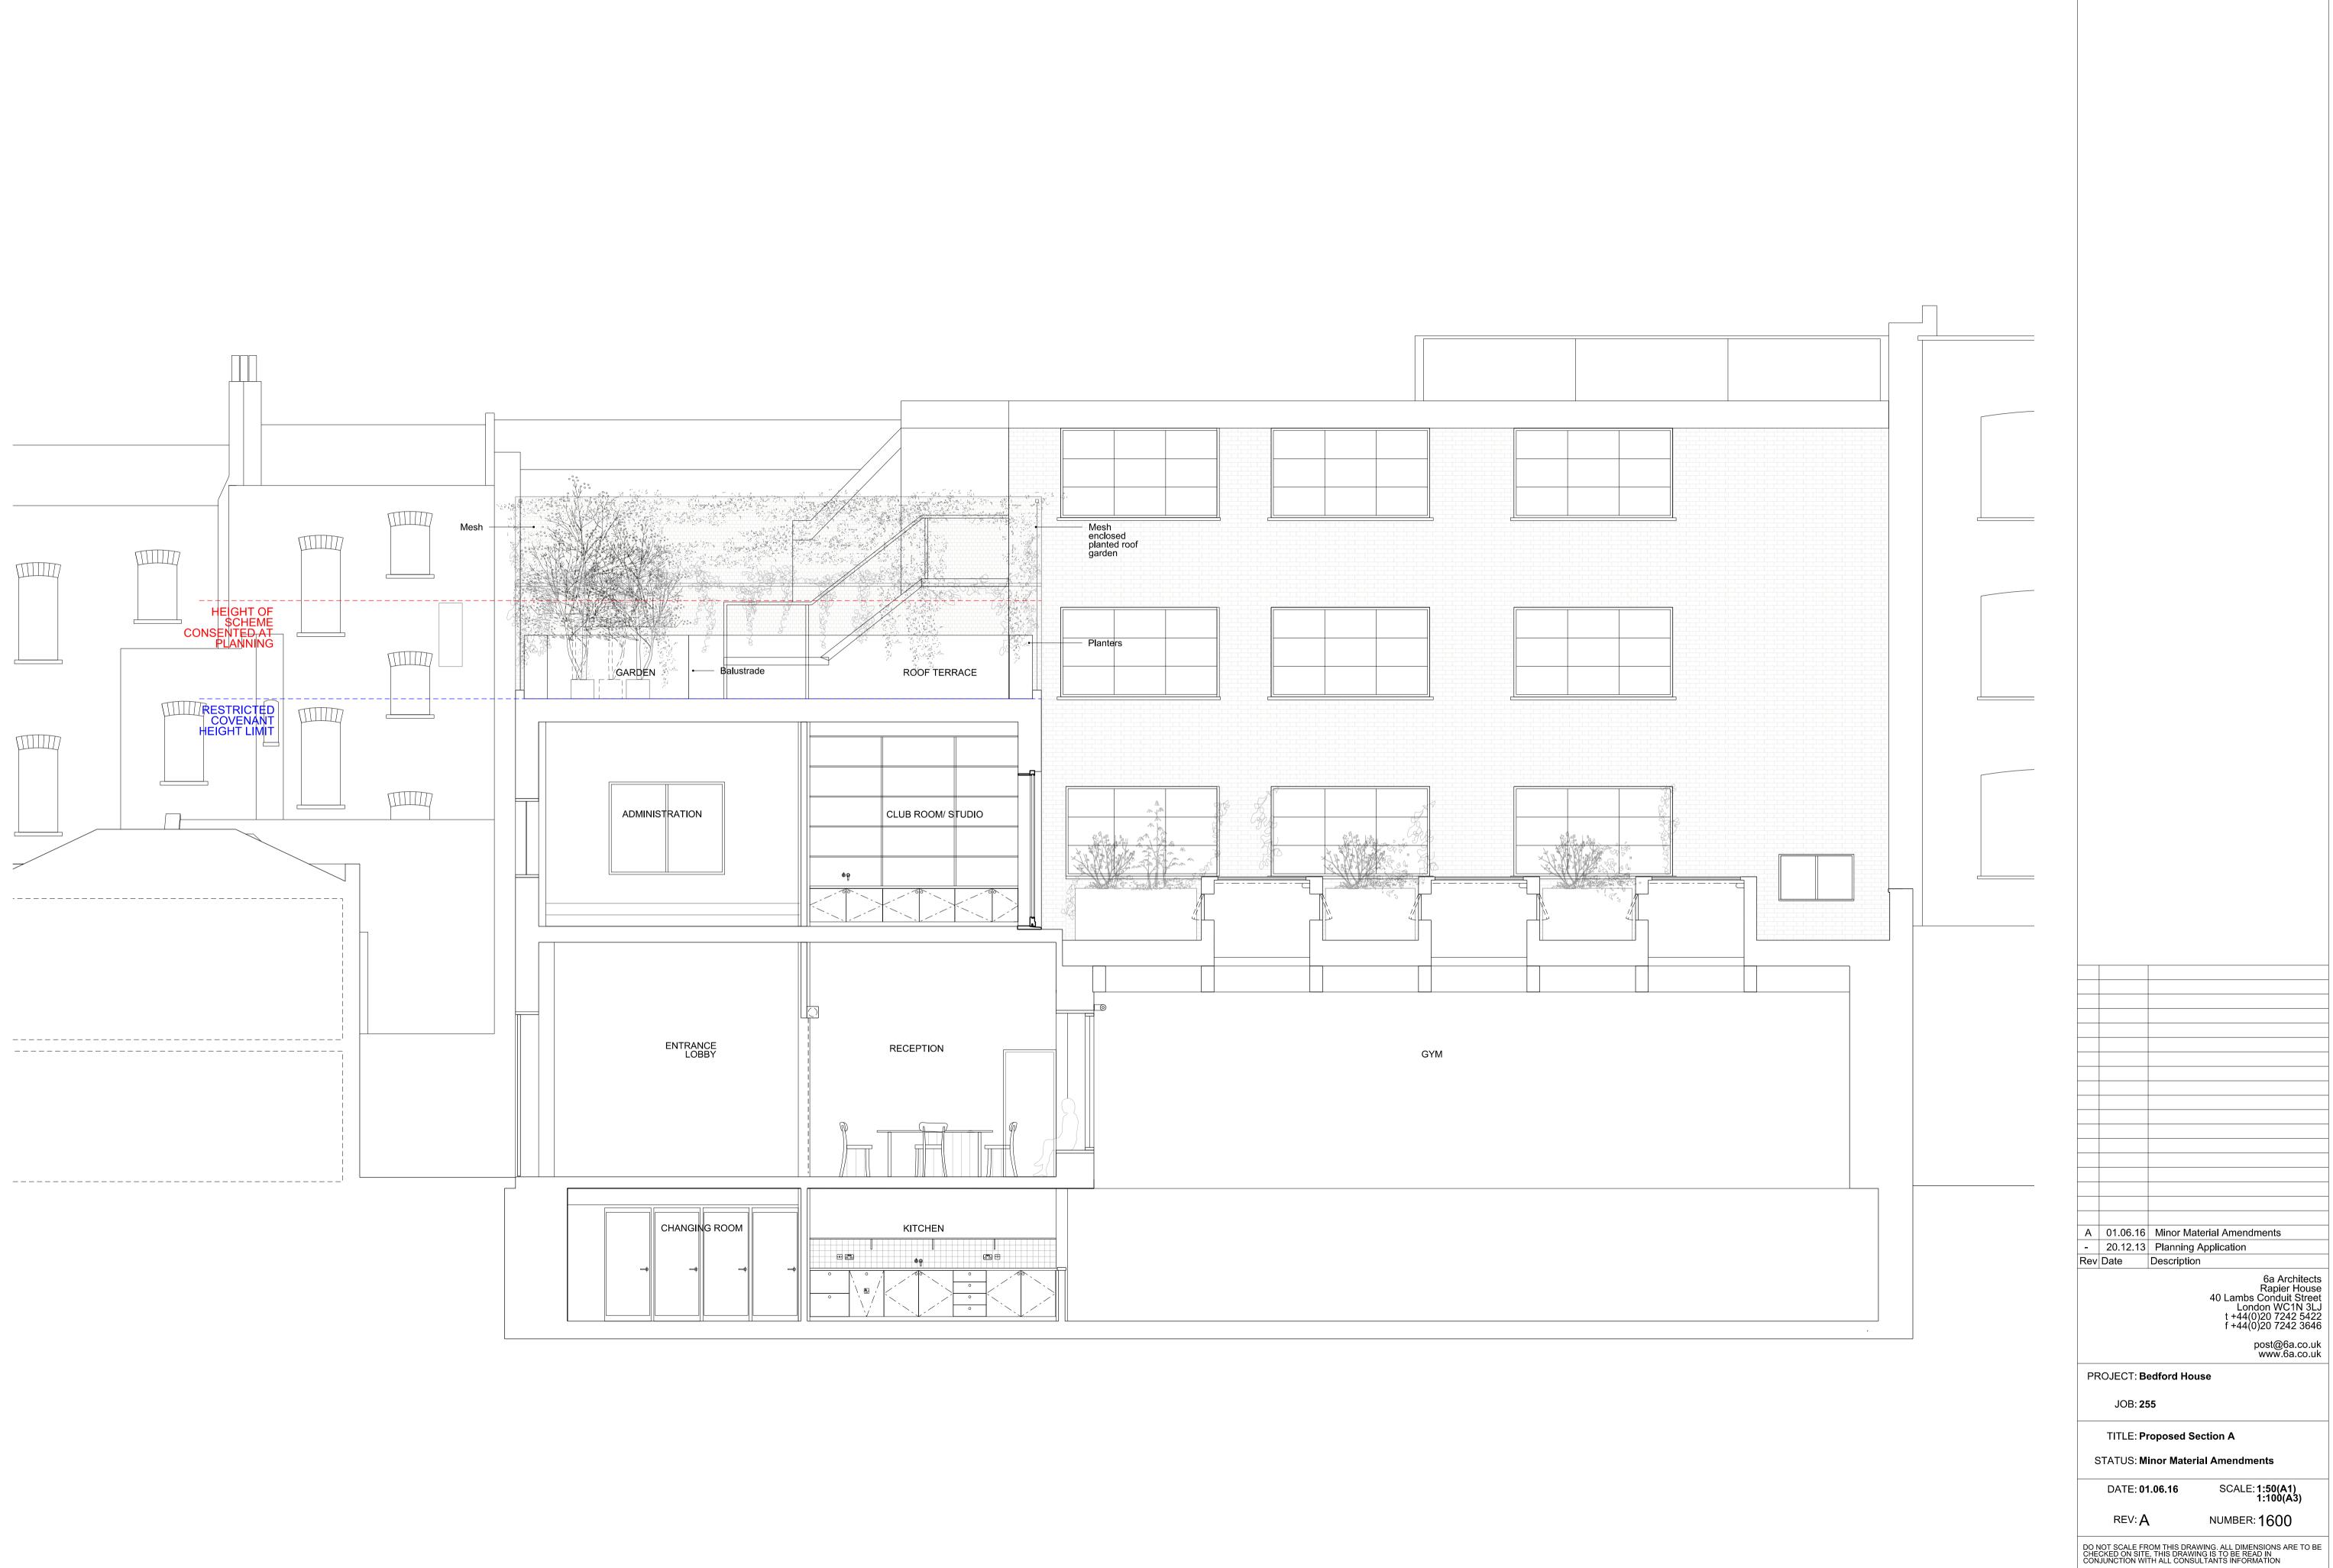

DRAWN: **SI** 

INSPECTED: JR

NOTES:

INSPECTED: **JR** DRAWN: SI

NOTES: RESTRICTED COVENANT PROPOSAL A 01.06.16 Minor Material Amendments - 20.12.13 Planning Application
Rev Date Description 6a Architects Rapier House 40 Lambs Conduit Street London WC1N 3LJ t +44(0)20 7242 5422 f +44(0)20 7242 3646 post@6a.co.uk www.6a.co.uk PROJECT: Bedford House JOB: TITLE: Proposed Section B STATUS: Minor Material Amendments SCALE: 1:50(A1) 1:100(A3) DATE: **01.06.16** REV: **A** NUMBER: 1601 DO NOT SCALE FROM THIS DRAWING. ALL DIMENSIONS ARE TO BE CHECKED ON SITE. THIS DRAWING IS TO BE READ IN CONJUNCTION WITH ALL CONSULTANTS INFORMATION

INSPECTED: **JR** 

DRAWN: **SI** 

A 01.06.16 Minor Material Amendments - 20.12.13 Planning Application
Rev Date Description 6a Architects Rapier House 40 Lambs Conduit Street London WC1N 3LJ t +44(0)20 7242 5422 f +44(0)20 7242 3646 post@6a.co.uk www.6a.co.uk PROJECT: Bedford House