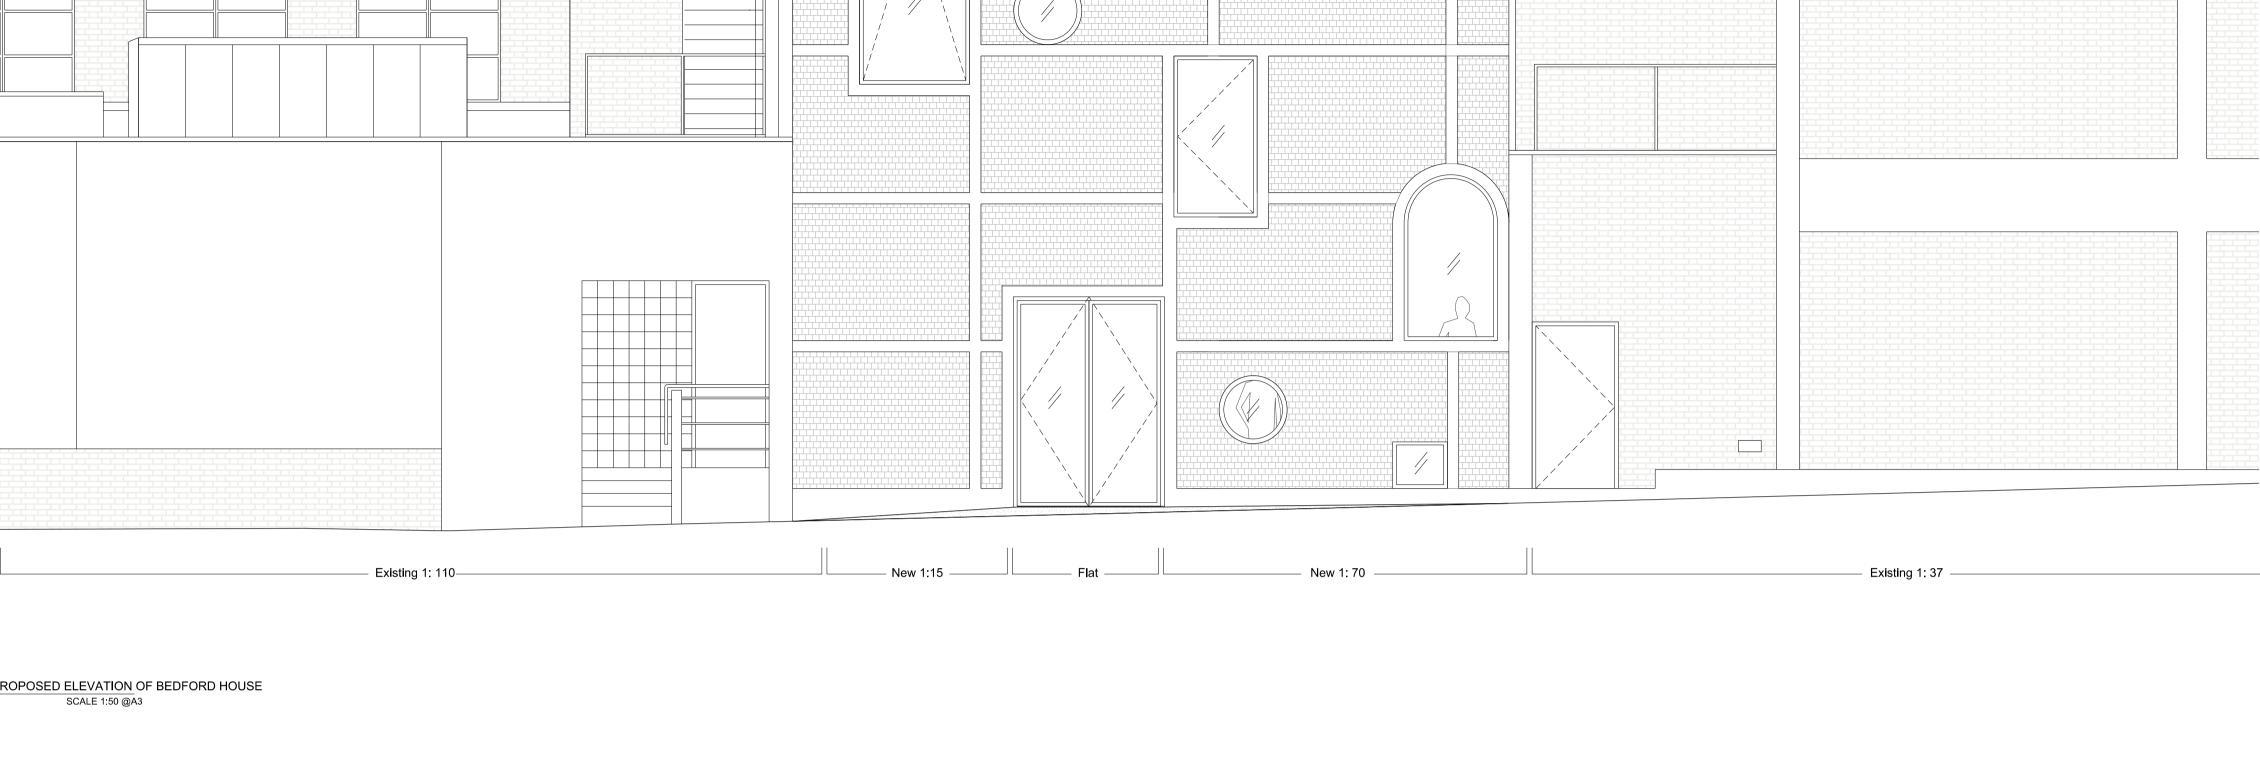

2 PROPOSED PLAN
1302 SCALE 1:200 @A3

Proposed escape

Proposed escape

1/15 Fall

Threshold

Estaling

drain

1 PROPOSED ELEVATION OF BEDFORD HOUSE SCALE 1:200 @A3

DRAWN: SI INSPECTED: MM

NOTES:

PROPOSED PLAN
SCALE 1:50 @A3

- 07.06.16 Planning amendment
Rev Date Description 6a Architects Rapier House 40 Lambs Conduit Street London WC1N 3LJ t +44(0)20 7242 5422 f +44(0)20 7242 3646 post@6a.co.uk www.6a.co.uk PROJECT: Bedford House JOB: **255** TITLE: Proposed Alleyway works Detail Elevation STATUS: Planning SCALE: 1:50(A1) 1:100(A3) DATE: 07.06.13 NUMBER: 1303 REV: -DO NOT SCALE FROM THIS DRAWING. ALL DIMENSIONS ARE TO BE CHECKED ON SITE. THIS DRAWING IS TO BE READ IN CONJUNCTION WITH ALL CONSULTANTS INFORMATION INSPECTED: MM DRAWN: SI