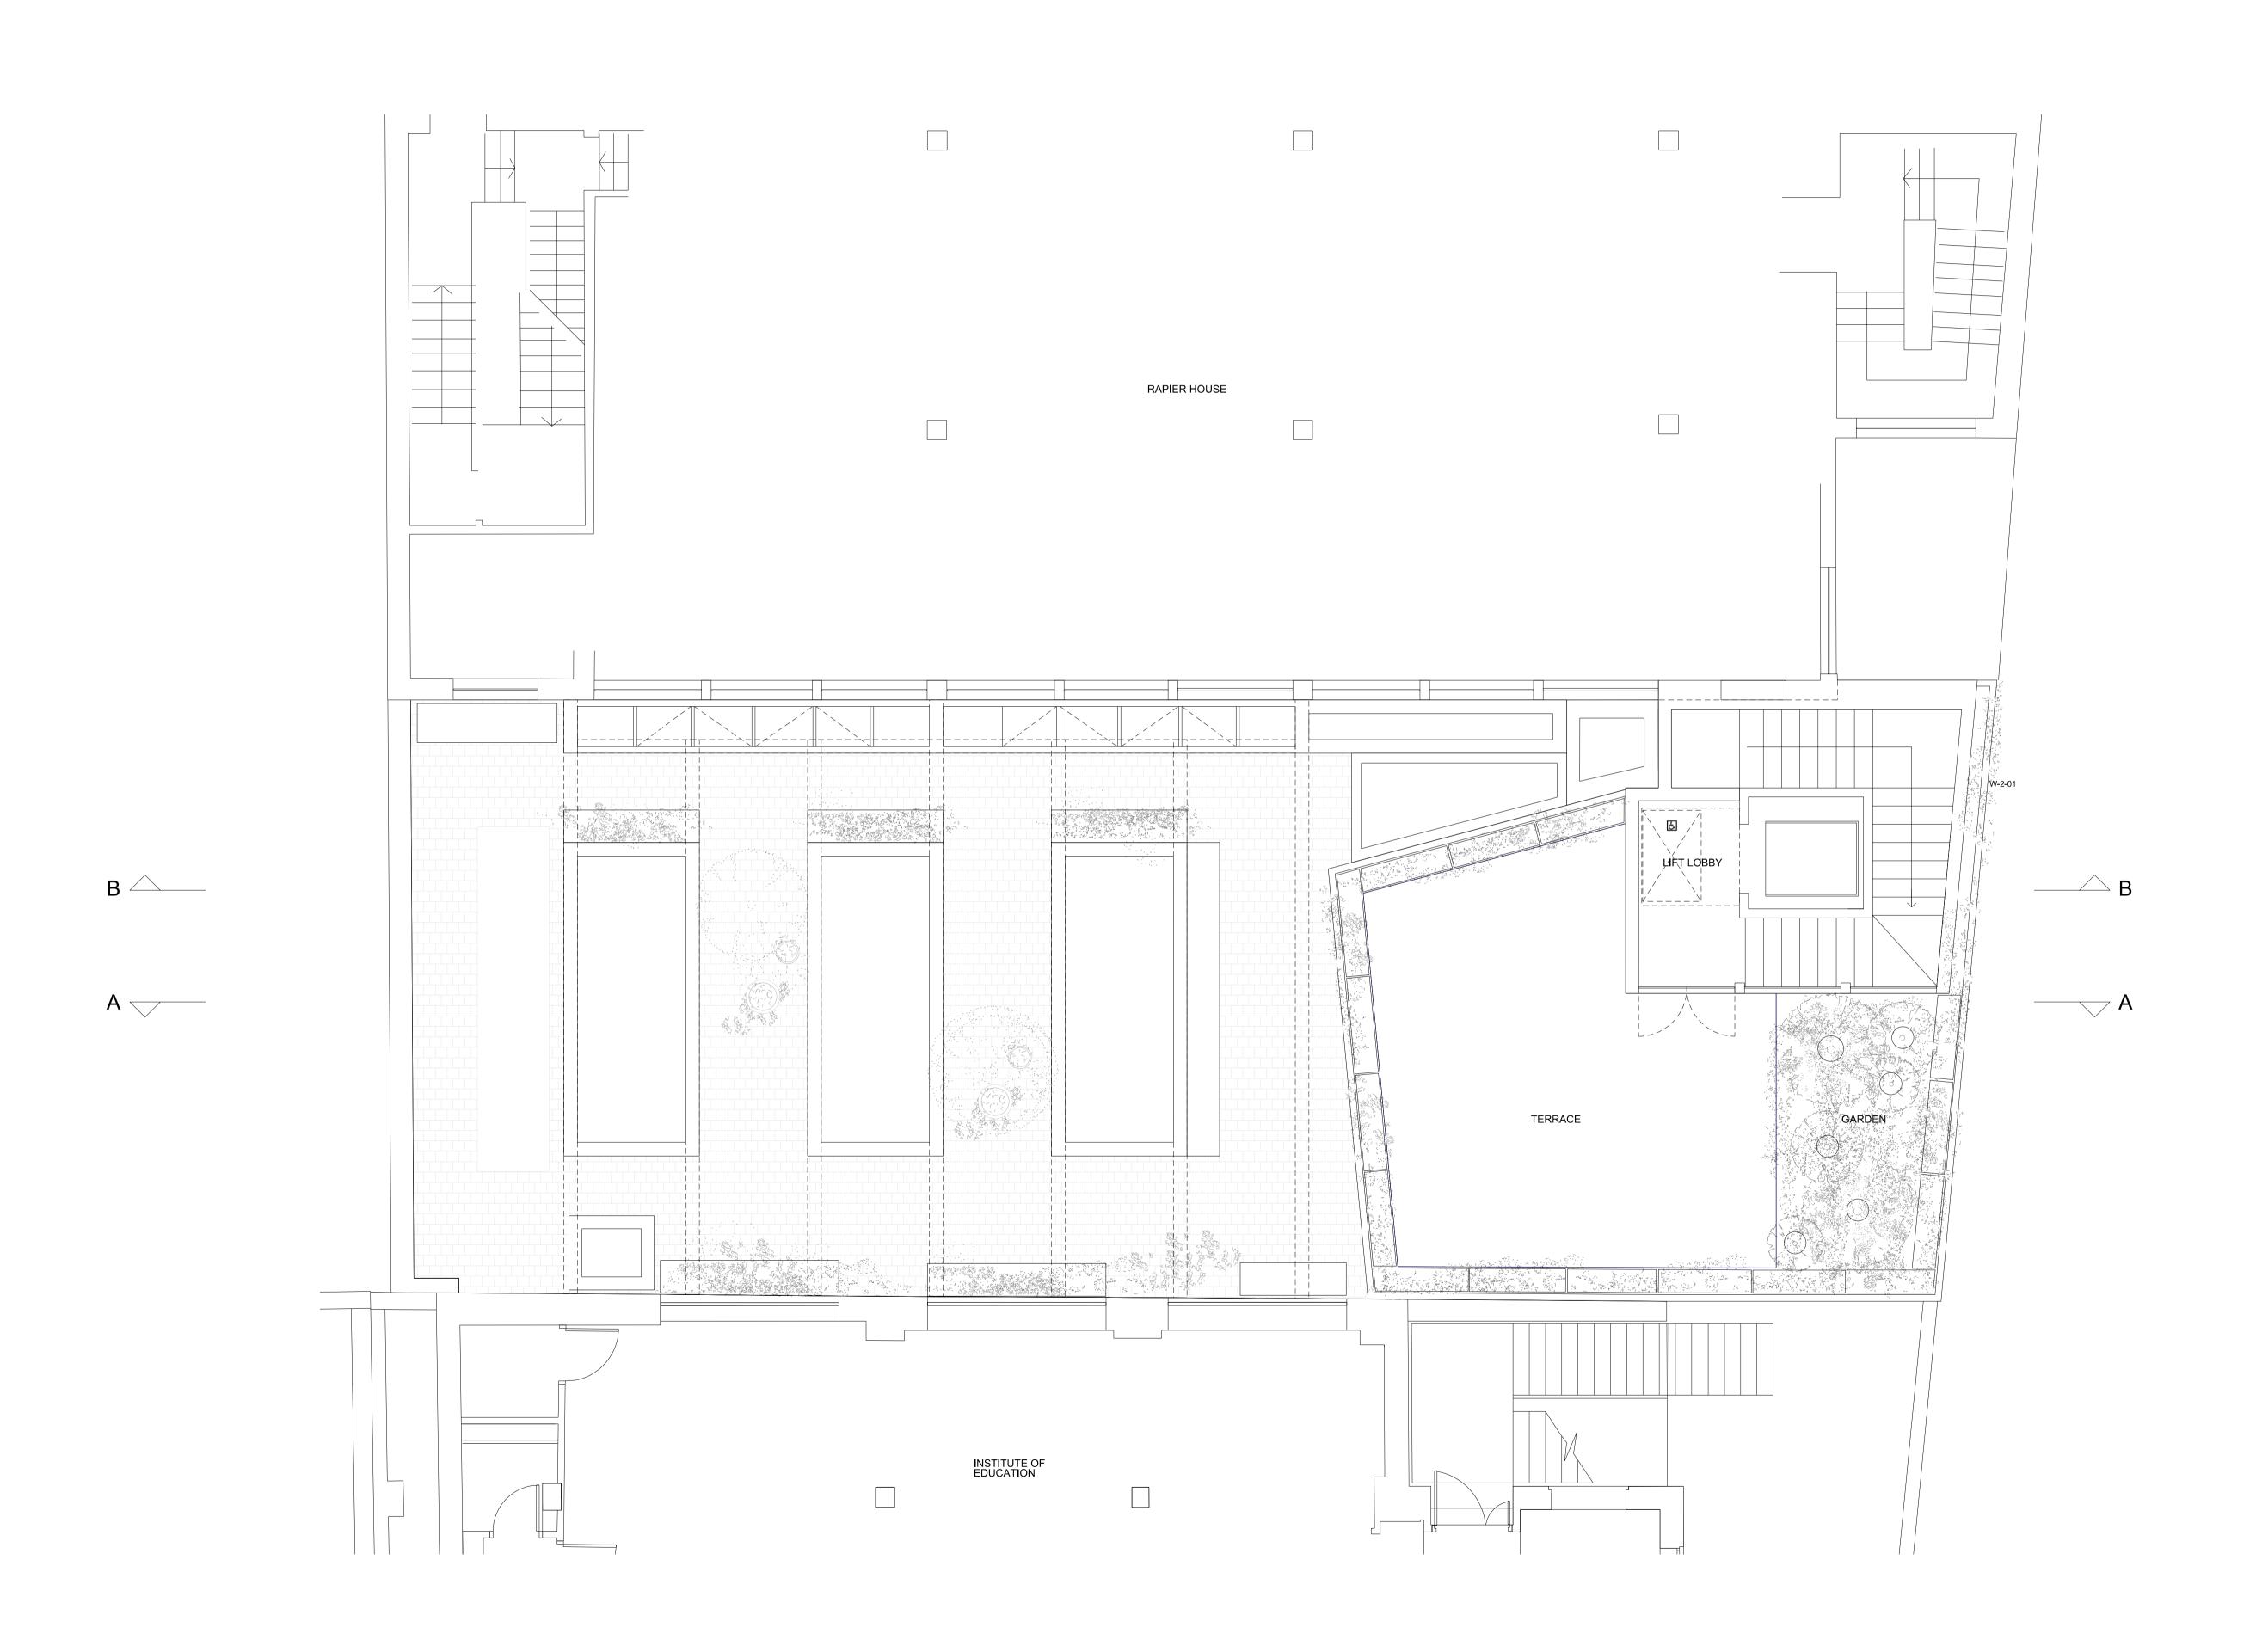

DRAWN: **SI** 

INSPECTED: JR

NOTES: A 01.06.16 Minor Material Amendments - 20.12.13 Planning Application
Rev Date Description 6a Architects Rapier House 40 Lambs Conduit Street London WC1N 3LJ t +44(0)20 7242 5422 f +44(0)20 7242 3646 post@6a.co.uk www.6a.co.uk PROJECT: Bedford House JOB: **255** TITLE: Roof Terrace Plan STATUS: Minor Material Amendments SCALE: 1:50(A1) 1:100(A3) DATE: **01.06.16** NUMBER: 1103 REV: $oldsymbol{A}$ DO NOT SCALE FROM THIS DRAWING. ALL DIMENSIONS ARE TO BE CHECKED ON SITE. THIS DRAWING IS TO BE READ IN CONJUNCTION WITH ALL CONSULTANTS INFORMATION DRAWN: SI INSPECTED: JR