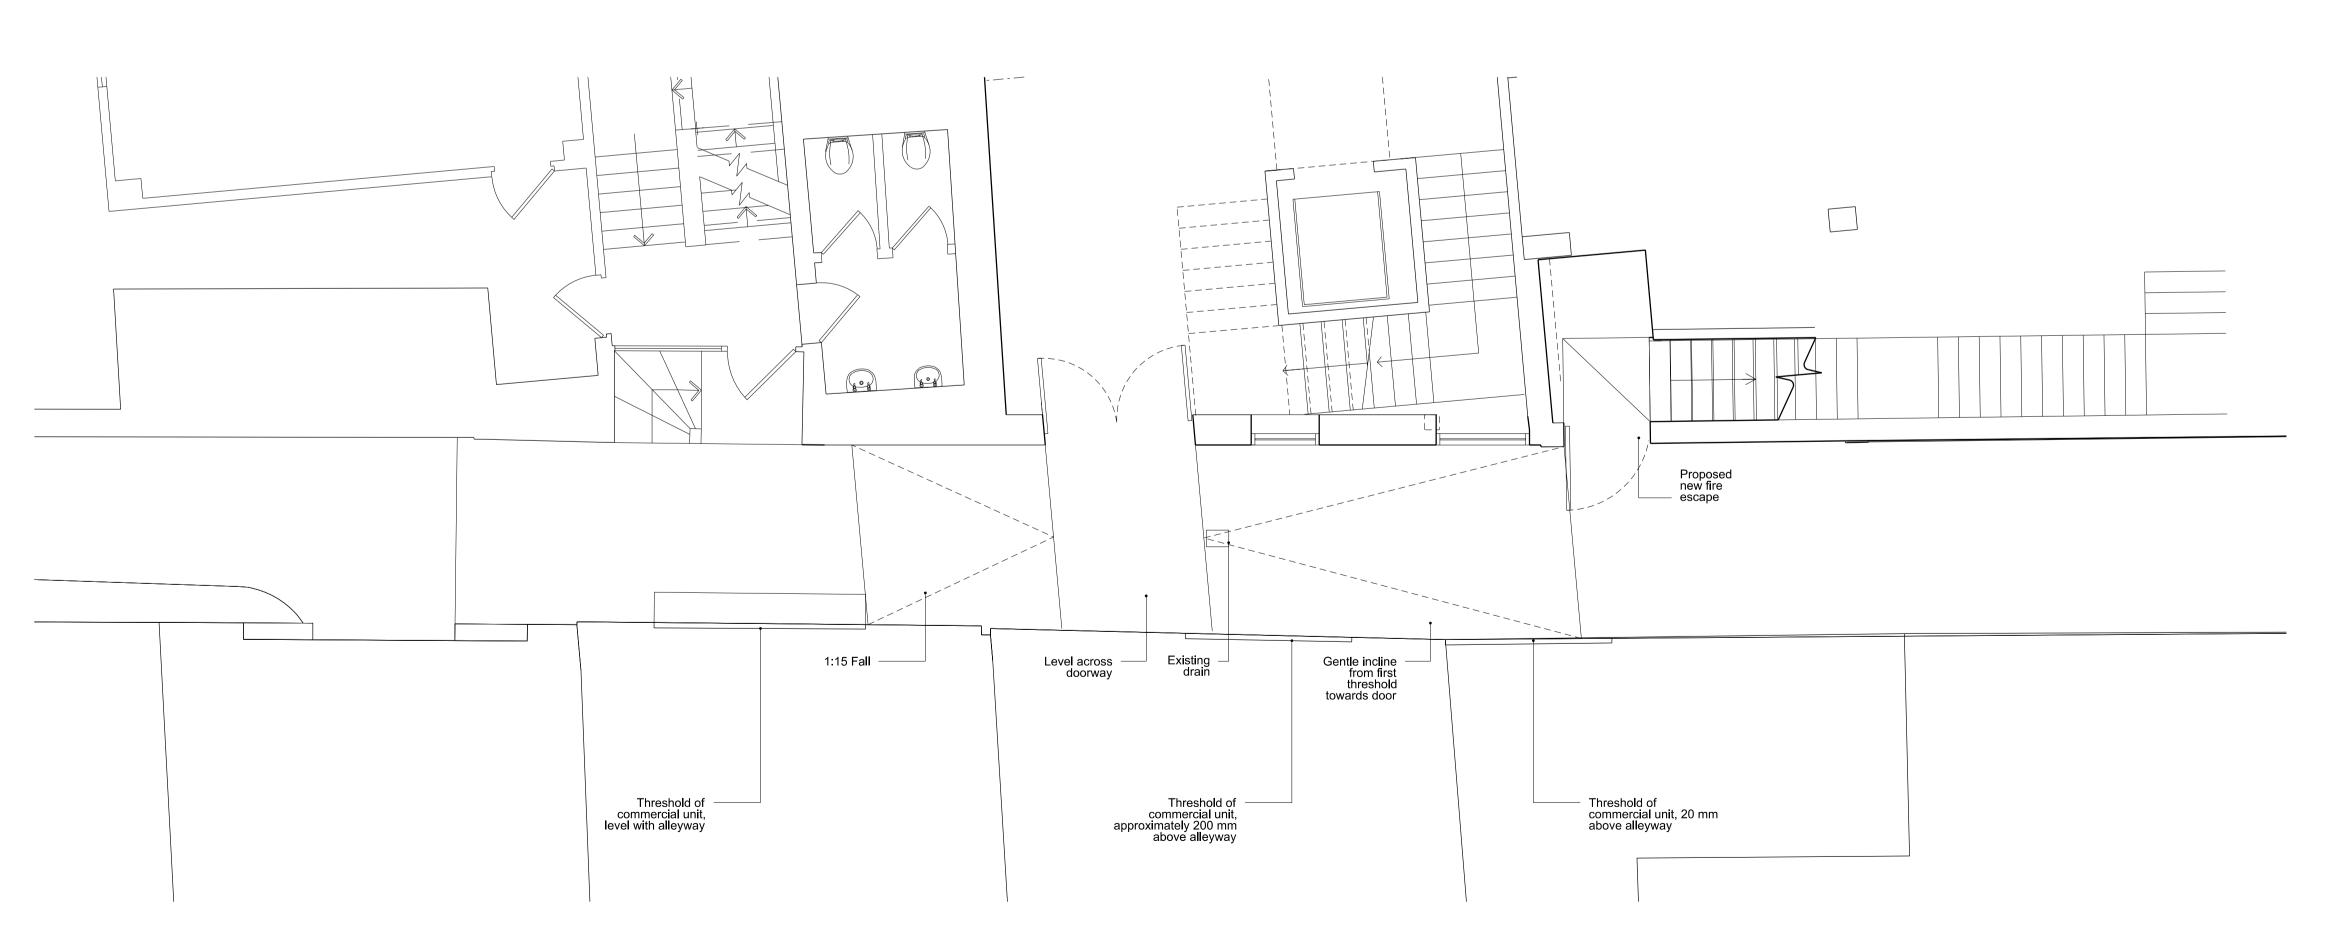

2 PROPOSED PLAN
1302 SCALE 1:200 @A3

Proposed escape

Proposed escape

1/15 Fall

Threshold

Estaling

drain

1 PROPOSED ELEVATION OF BEDFORD HOUSE SCALE 1:200 @A3

- 07.06.16 Planning Amendment

Rev Date Description

6a Architects
Rapier House
40 Lambs Conduit Street
London WC1N 3LJ
1 +44(0)20 7242 5422
f +44(0)20 7242 3646
post@6a.co.uk
www.6a.co.uk

PROJECT: Bedford House

JOB: 255

TITLE: Proposed Alleyway Works
Elevations
STATUS: Planning

DATE: 31.03.16 SCALE: 1:100(A1)
1:200(A3)

REV: — NUMBER: 1302

DO NOT SCALE FROM THIS DRAWING: ALL DIMENSIONS ARE TO BE CHECKED ON SITE. THIS DRAWING IS TO BE READ IN
CONJUNCTION WITH ALL CONSULTANTS INFORMATION

DRAWN: SI INSPECTED: MM

NOTES:

PROPOSED PLAN
SCALE 1:50 @A3

- 07.06.16 Planning amendment
Rev Date Description 6a Architects Rapier House 40 Lambs Conduit Street London WC1N 3LJ t +44(0)20 7242 5422 f +44(0)20 7242 3646 post@6a.co.uk www.6a.co.uk PROJECT: Bedford House JOB: **255** TITLE: Proposed Alleyway works Detail Elevation STATUS: Planning SCALE: 1:50(A1) 1:100(A3) DATE: 07.06.13 NUMBER: 1303 REV: -DO NOT SCALE FROM THIS DRAWING. ALL DIMENSIONS ARE TO BE CHECKED ON SITE. THIS DRAWING IS TO BE READ IN CONJUNCTION WITH ALL CONSULTANTS INFORMATION INSPECTED: MM DRAWN: SI