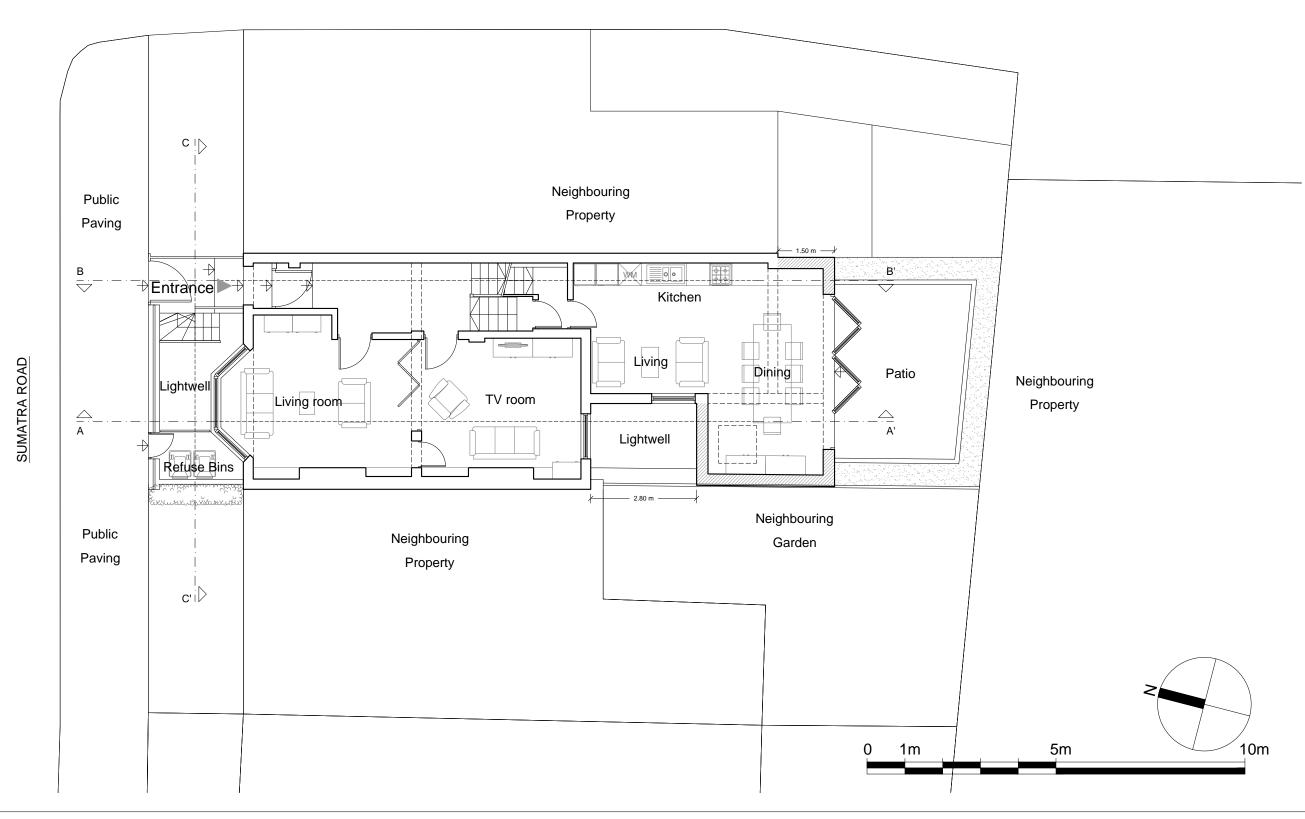

| JECT 1  | TITLE TITLE | DRAWING TITLE Proposed - Ground Floor CLIENT RLA Homes Limited |            |  |  |  |
|---------|-------------|----------------------------------------------------------------|------------|--|--|--|
| Sumatra | a Road      |                                                                |            |  |  |  |
|         |             |                                                                |            |  |  |  |
|         |             |                                                                |            |  |  |  |
|         | REVISION    | DRAWING No.                                                    | SCALE @ A3 |  |  |  |
| 116     | 1           | SMTRR-P201                                                     | 1.100      |  |  |  |