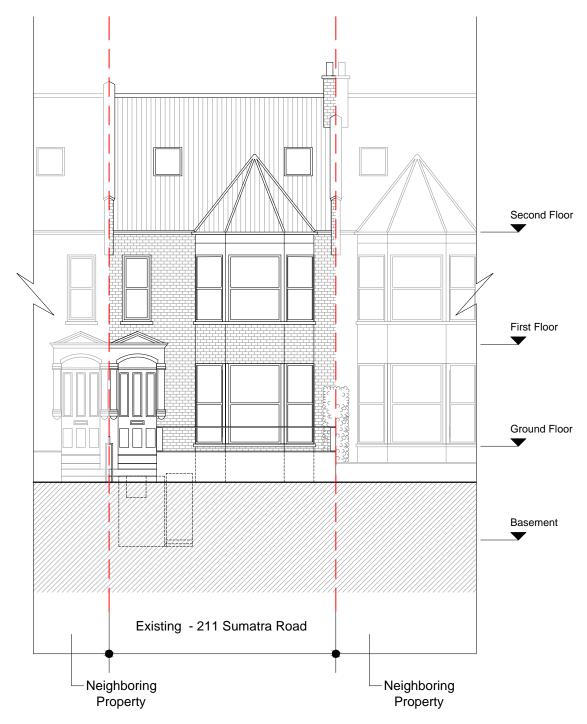

## **Rear Elevation**

| <b>Dimensions</b> Written dimensions to be taken in preference to scaled dimensions. The Contractor is   | REVISIONS |      |             |      | PROJECT TITLE |                    | DRAWING TITLE |                                 |            |                            |
|----------------------------------------------------------------------------------------------------------|-----------|------|-------------|------|---------------|--------------------|---------------|---------------------------------|------------|----------------------------|
| responsible for checking all dimensions before work starts.                                              | REV       | DATE | DESCRIPTION | N BY |               | 1 211 Sumatra Road |               | Existing-Front & Rear Elevation |            |                            |
| Local Authority All work is to be carried out to the requirements, and to the satisfaction of the Local  |           |      |             |      |               |                    |               | CLIENŤ                          |            |                            |
| Authority. These drawings are for planning purposes only.                                                |           |      |             |      |               |                    |               | RLA Homes Limited               |            | DRAWINGANDPI ANNING        |
| Discrepancies Any discrepancies to be brought to the attention of Drawing And Planning Ltd. Immediately. |           |      |             |      |               | DATE               | REVISION      | DRAWING No. SCALE @ A3          | SCALE @ A3 | www.drawingandplanning.com |
|                                                                                                          |           |      |             |      |               | Jun 2016           | /             | SMTRR-E001                      | 1:100      | 0208 202 3665              |