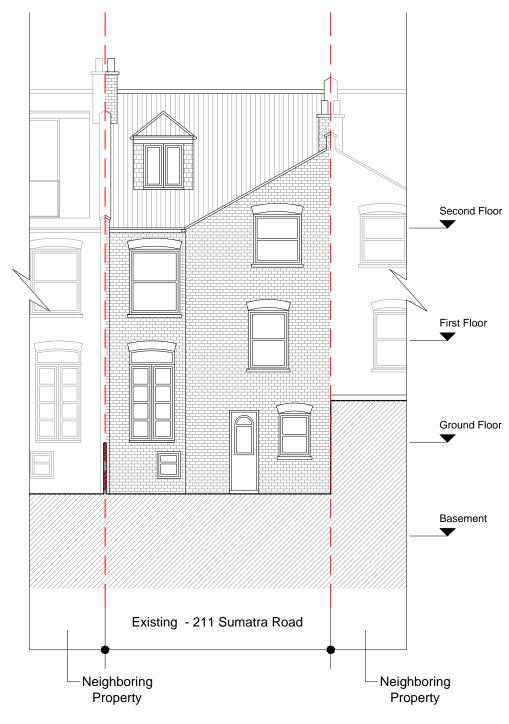

## **Rear Elevation**

| <b>Dimensions</b> Written dimensions to be taken in preference to scaled dimensions. The Contractor is   | REVISIONS |      |             |      | PROJECT TITLE |                    | DRAWING TITLE |                                 |            |                            |
|----------------------------------------------------------------------------------------------------------|-----------|------|-------------|------|---------------|--------------------|---------------|---------------------------------|------------|----------------------------|
| responsible for checking all dimensions before work starts.                                              | REV       | DATE | DESCRIPTION | N BY |               | 1 211 Sumatra Road |               | Existing-Front & Rear Elevation |            |                            |
| Local Authority All work is to be carried out to the requirements, and to the satisfaction of the Local  |           |      |             |      |               |                    |               | CLIENŤ                          |            |                            |
| Authority. These drawings are for planning purposes only.                                                |           |      |             |      |               |                    |               | RLA Homes Limited               |            | DRAWINGANDPI ANNING        |
| Discrepancies Any discrepancies to be brought to the attention of Drawing And Planning Ltd. Immediately. |           |      |             |      |               | DATE               | REVISION      | DRAWING No. SCALE @ A3          | SCALE @ A3 | www.drawingandplanning.com |
|                                                                                                          |           |      |             |      |               | Jun 2016           | /             | SMTRR-E001                      | 1:100      | 0208 202 3665              |