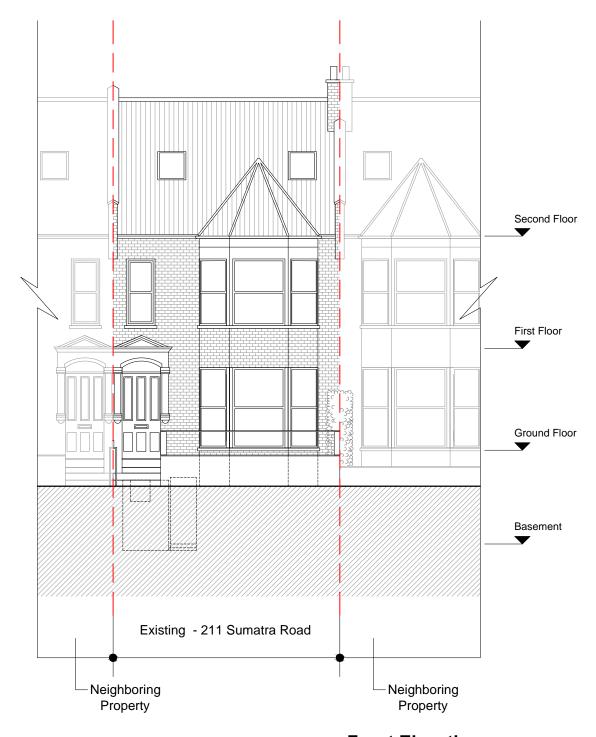

| Dimensions Written dimensions to be taken in preference to scaled dimensions. The Contractor is responsible for checking all dimensions before work starts.  Local Authority All work is to be carried out to the requirements, and to the satisfaction of the Local Authority. These drawings are for planning purposes | REV DATE DESCRIPTION BY |  |  |  | CH 211 Sumatr |          | DRAWING TI<br>Existing-Front<br>CLIENT<br>RLA Homes L | & Rear Elevation |                            |
|--------------------------------------------------------------------------------------------------------------------------------------------------------------------------------------------------------------------------------------------------------------------------------------------------------------------------|-------------------------|--|--|--|---------------|----------|-------------------------------------------------------|------------------|----------------------------|
| <b>Discrepancies</b> Any discrepancies to be brought to                                                                                                                                                                                                                                                                  |                         |  |  |  | DATE          | REVISION | DRAWING No.                                           | SCALE @ A3       | www.drawingandplanning.com |
| the attention of Drawing And Planning Ltd.<br>Immediately.                                                                                                                                                                                                                                                               |                         |  |  |  | Jun 2016      | 1        | SMTRR-E001                                            | 1:100            | 0208 202 3665              |