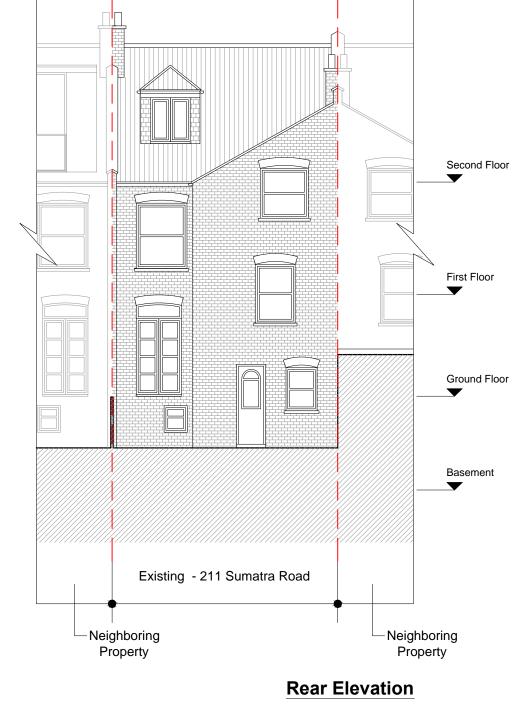

| Dimensions Written dimensions to be taken in preference to scaled dimensions. The Contractor is responsible for checking all dimensions before work starts.  Local Authority All work is to be carried out to the requirements, and to the satisfaction of the Local Authority. These drawings are for planning purposes | REV DATE DESCRIPTION BY |  |  |  | CH 211 Sumatr |          | DRAWING TI<br>Existing-Front<br>CLIENT<br>RLA Homes L | & Rear Elevation |                            |
|--------------------------------------------------------------------------------------------------------------------------------------------------------------------------------------------------------------------------------------------------------------------------------------------------------------------------|-------------------------|--|--|--|---------------|----------|-------------------------------------------------------|------------------|----------------------------|
| <b>Discrepancies</b> Any discrepancies to be brought to                                                                                                                                                                                                                                                                  |                         |  |  |  | DATE          | REVISION | DRAWING No.                                           | SCALE @ A3       | www.drawingandplanning.com |
| the attention of Drawing And Planning Ltd.<br>Immediately.                                                                                                                                                                                                                                                               |                         |  |  |  | Jun 2016      | 1        | SMTRR-E001                                            | 1:100            | 0208 202 3665              |