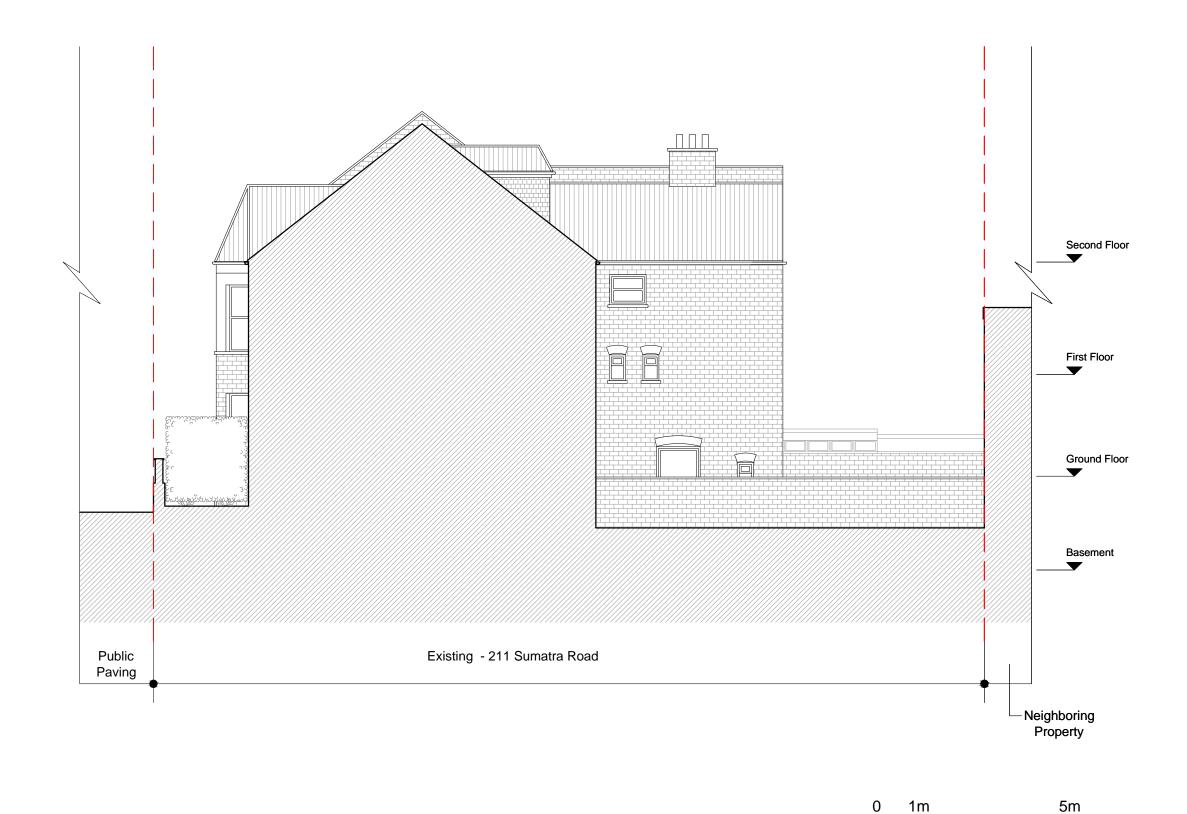

| <b>Dimensions</b> Written dimensions to be taken in preference to scaled dimensions. The Contractor is                                                           | REVISIONS |      |             |    | PROJECT T | ITLE        | DRAWING TIT |                             |            |                           |
|------------------------------------------------------------------------------------------------------------------------------------------------------------------|-----------|------|-------------|----|-----------|-------------|-------------|-----------------------------|------------|---------------------------|
| responsible for checking all dimensions before work starts.                                                                                                      | REV       | DATE | DESCRIPTION | BY | CH        | 211 Sumatra | Road        | Existing- Side I            | Elevation  |                           |
| Local Authority All work is to be carried out to the requirements, and to the satisfaction of the Local Authority. These drawings are for planning purposes only |           |      |             |    |           |             |             | CLIENT<br>RLA Homes Limited |            | DRAWINGANDRI ANNII        |
| Discrepancies Any discrepancies to be brought to                                                                                                                 |           |      |             |    |           | DATE        | REVISION    | DRAWING No.                 | SCALE @ A3 | www.drawingandplanning.co |
| <b>Discrepancies</b> Any discrepancies to be brought to the attention of Drawing And Planning Ltd. Immediately.                                                  |           |      |             |    |           | Jun 2016    | 1           | SMTRR-E002                  | 1:100      | 0208 202 3665             |