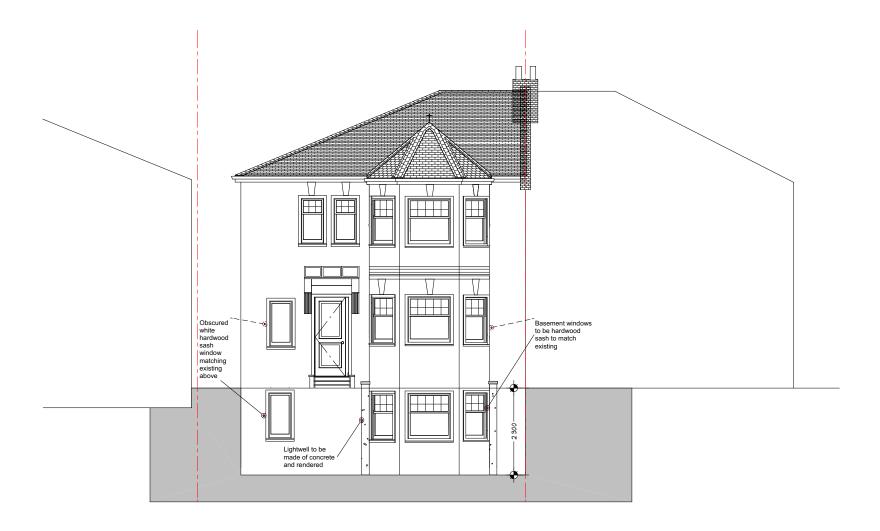

## **Basement Front Elevation**

| <b>Project Description</b>                                                            |
|---------------------------------------------------------------------------------------|
| Creation of basement bedroom and relocation of basement bathroom and new lightwell to |
| front elevation and reopening of existing                                             |
| basement window for basement bathroom                                                 |

asement window for basement bathroom

Site 58a Minster Road

## <u>Drawing Description</u>

Proposed Front Basement Elevation

 Date
 12/06/2016

 Drawing Scale
 1:100 @ A3

Drawing Status Planning

Permission

<u>Site</u> <u>Address</u>

58a Minster Road NW2 3RE <u>Drawing Number</u>