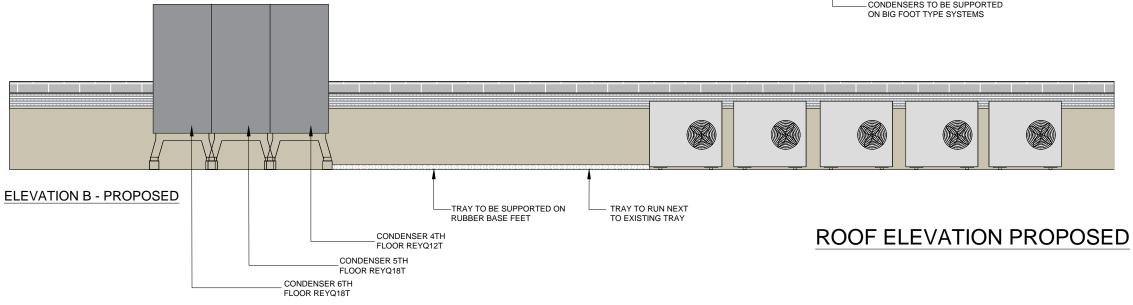

| Name      | Model   | PS        | МСА | MFA | Run Amps | St Curr | Fuses                  | WxHxD         | Wght |
|-----------|---------|-----------|-----|-----|----------|---------|------------------------|---------------|------|
|           |         |           | Α   | Α   | А        | Α       |                        | mm            | kg   |
| 4th Floor | REYQ12T | 400V 3Nph | 21  | 25  | 13.8     | 75      | cfr. local legislation | 930x1685x765  | 21   |
| 5th Floor | REYQ18T | 400V 3Nph | 36  | 40  | 22       | 85      | cfr. local legislation | 1240x1685x765 | 33   |
| 6th Floor | REYQ18T | 400V 3Nph | 36  | 40  | 22       | 85      | cfr. local legislation | 1240x1685x765 | 33   |

Condenser Specification List

| Drawing No:   | Roof Elevation Proposed |
|---------------|-------------------------|
| Date created: | 09 06 16                |
| Drawn by:     | KB                      |
| Scale:        | 1:50 @ A3               |
| Net Area:     | 340.sq.Metres           |