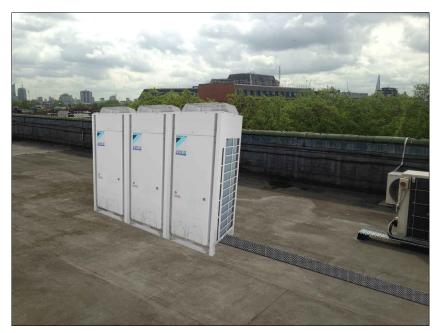

**ROOF - PROPOSED SITE PHOTO** 

| STAIRCASE 1        |  |
|--------------------|--|
|                    |  |
| B                  |  |
|                    |  |
| EXISTING PLANT     |  |
|                    |  |
| ROOF PLAN PROPOSED |  |