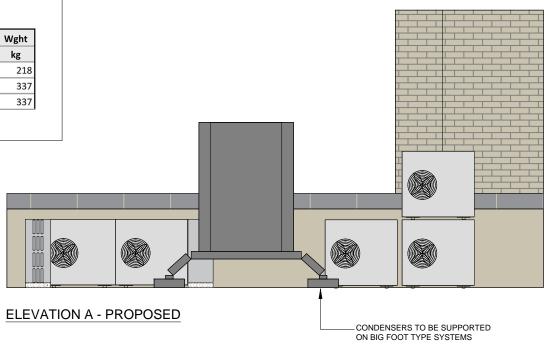

| Name      | Model   | PS        | МСА | MFA | Run Amps | St Curr | Fuses                  | WxHxD         | Wght |
|-----------|---------|-----------|-----|-----|----------|---------|------------------------|---------------|------|
|           |         |           | Α   | Α   | А        | Α       |                        | mm            | kg   |
| 4th Floor | REYQ12T | 400V 3Nph | 21  | 25  | 13.8     | 75      | cfr. local legislation | 930x1685x765  | 21   |
| 5th Floor | REYQ18T | 400V 3Nph | 36  | 40  | 22       | 85      | cfr. local legislation | 1240x1685x765 | 33   |
| 6th Floor | REYQ18T | 400V 3Nph | 36  | 40  | 22       | 85      | cfr. local legislation | 1240x1685x765 | 33   |

Condenser Specification List