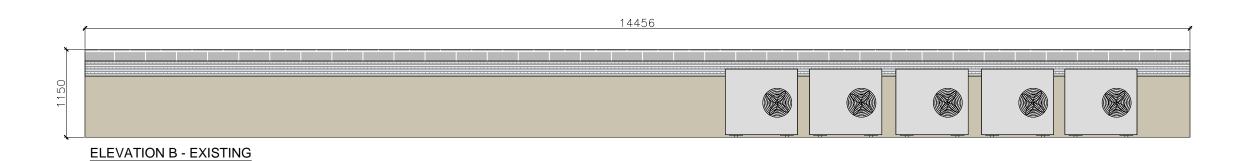

| Drawing No:   | Roof Elevation Existing |
|---------------|-------------------------|
| Date created: | 09 06 16                |
| Drawn by:     | KB                      |
| Scale:        | 1:50 @ A3               |
| Net Area:     | 360.sq.Meters           |