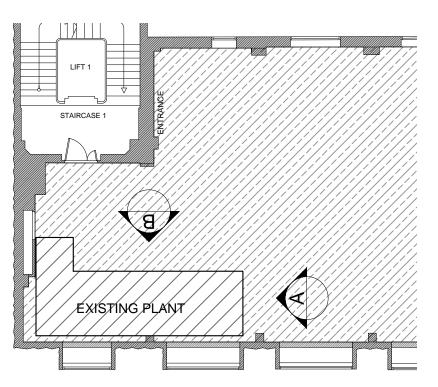

## **ROOF PLAN EXISTING**

Project No: 1331 Client: Association of

Commonwealth Universities

## Notes:

All dimensions to be confirmed on site.
Do not scale from this drawing.
Check survey under taken only.
Subject to local authority approval.

| Rev | Details                | Date     |
|-----|------------------------|----------|
|     | Issued for information | 06 10 14 |
|     |                        |          |
|     |                        |          |
|     |                        |          |
|     |                        |          |
|     |                        |          |
|     |                        |          |
|     |                        |          |
|     |                        |          |
|     |                        |          |
|     |                        |          |
|     |                        |          |
|     |                        |          |
|     |                        |          |
|     |                        |          |
|     |                        |          |
|     |                        |          |
|     |                        |          |
|     |                        |          |