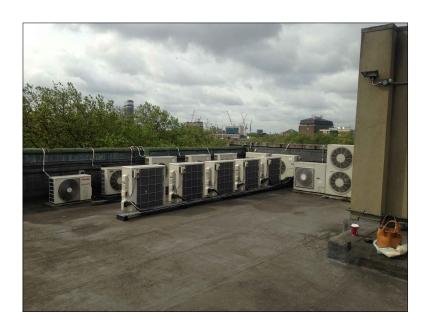

**ROOF - EXISTING SITE PHOTOS** 



## **ROOF PLAN EXISTING**





Project No: 1331 Client: Association of

Commonwealth Universities

## Notes:

All dimensions to be confirmed on site.
Do not scale from this drawing.
Check survey under taken only.
Subject to local authority approval.

| Rev | Details                | Date     |
|-----|------------------------|----------|
|     | Issued for information | 06 10 14 |
|     |                        |          |
|     |                        |          |
|     |                        |          |
|     |                        |          |
|     |                        |          |
|     |                        |          |
|     |                        |          |
|     |                        |          |
|     |