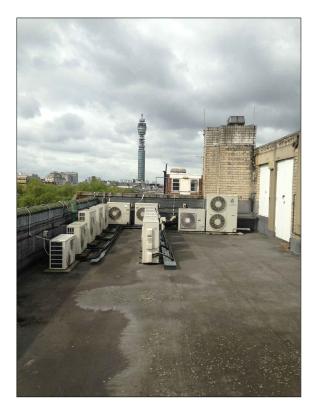

**ROOF - EXISTING SITE PHOTOS** 



## **ROOF PLAN EXISTING**





Project No: 1331 Client: Association of

Commonwealth Universities

## Notes:

All dimensions to be confirmed on site.
Do not scale from this drawing.
Check survey under taken only.
Subject to local authority approval.

| Rev | Details                | Date     |
|-----|------------------------|----------|
|     | Issued for information | 06 10 14 |
|     |                        |          |
|     |                        |          |
|     |                        |          |
|     |                        |          |
|     |                        |          |
|     |                        |          |
|     |                        |          |
|     |                        |          |
|     |