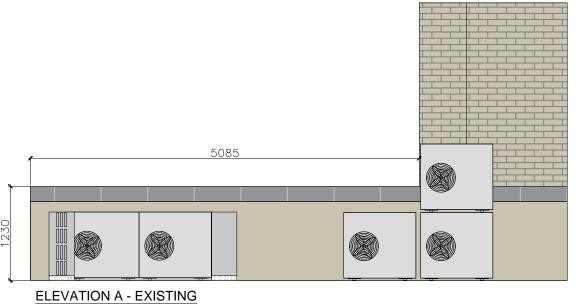

| Drawing No:   | Roof Elevation Existing |
|---------------|-------------------------|
| Date created: | 09 06 16                |
| Drawn by:     | KB                      |
| Scale:        | 1:50 @ A3               |
| Net Area:     | 360.sq.Meters           |