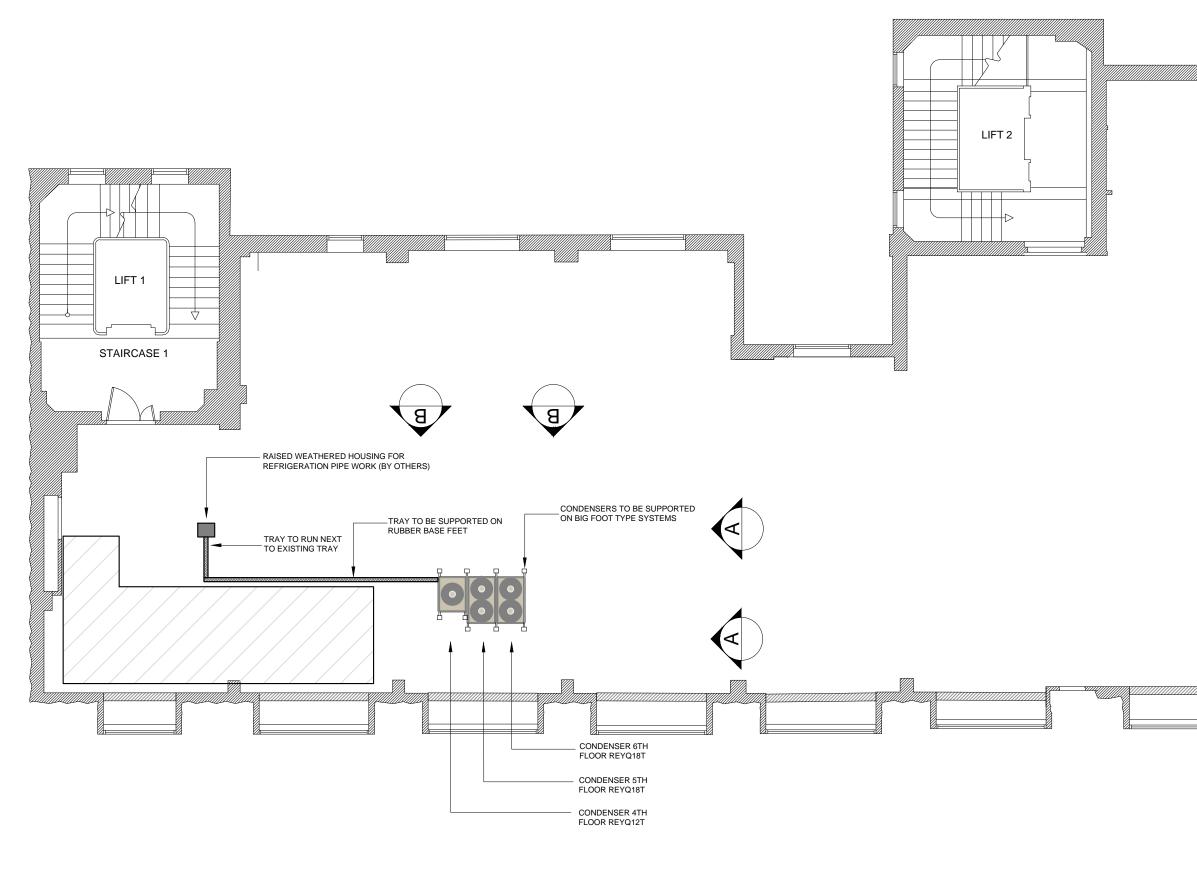

## NOTE : APPROXIMATE LOCATION OF PROPOSED ROOF PLANT



**ROOF PLAN PROPOSED** 



## Project No: 1331 Client: Association of Commonwealth Universities Notes:

All dimensions to be confirmed on site. Do not scale from this drawing. Check survey under taken only. Subject to local authority approval.



| Rev | Details                | Date     |
|-----|------------------------|----------|
|     | Issued for information | 06 10 14 |
|     |                        |          |
|     |                        |          |
|     |                        |          |
|     |                        |          |
|     |                        |          |
|     |                        |          |

| Drawing No:   | Roof Plan Proposed |
|---------------|--------------------|
| Date created: | 08 06 16           |
| Drawn by:     | KB