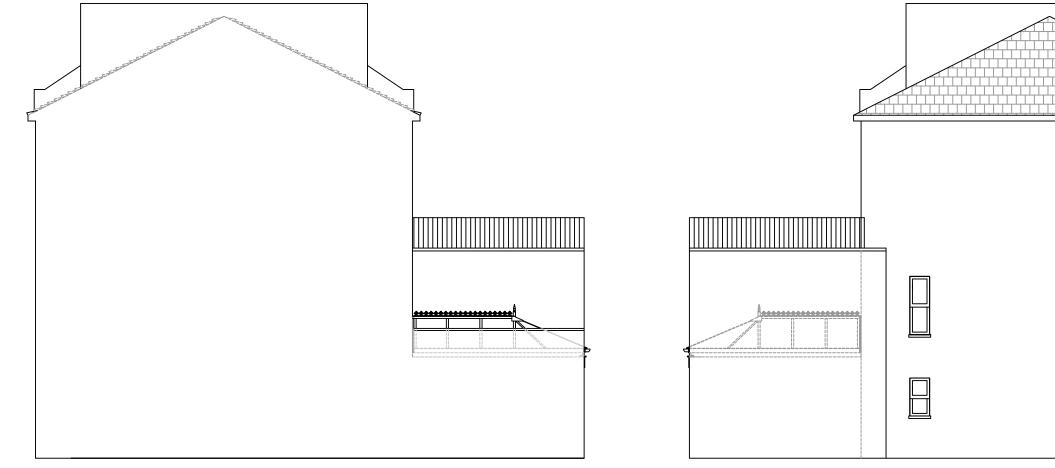

Left Elevation

**Right Elevation** 

Notes: Any drawings or plans depicted make no allowance for the provision of any tie bars within the roof of the proposed conservatory. This can only be determined once the roof is put into manufacture.