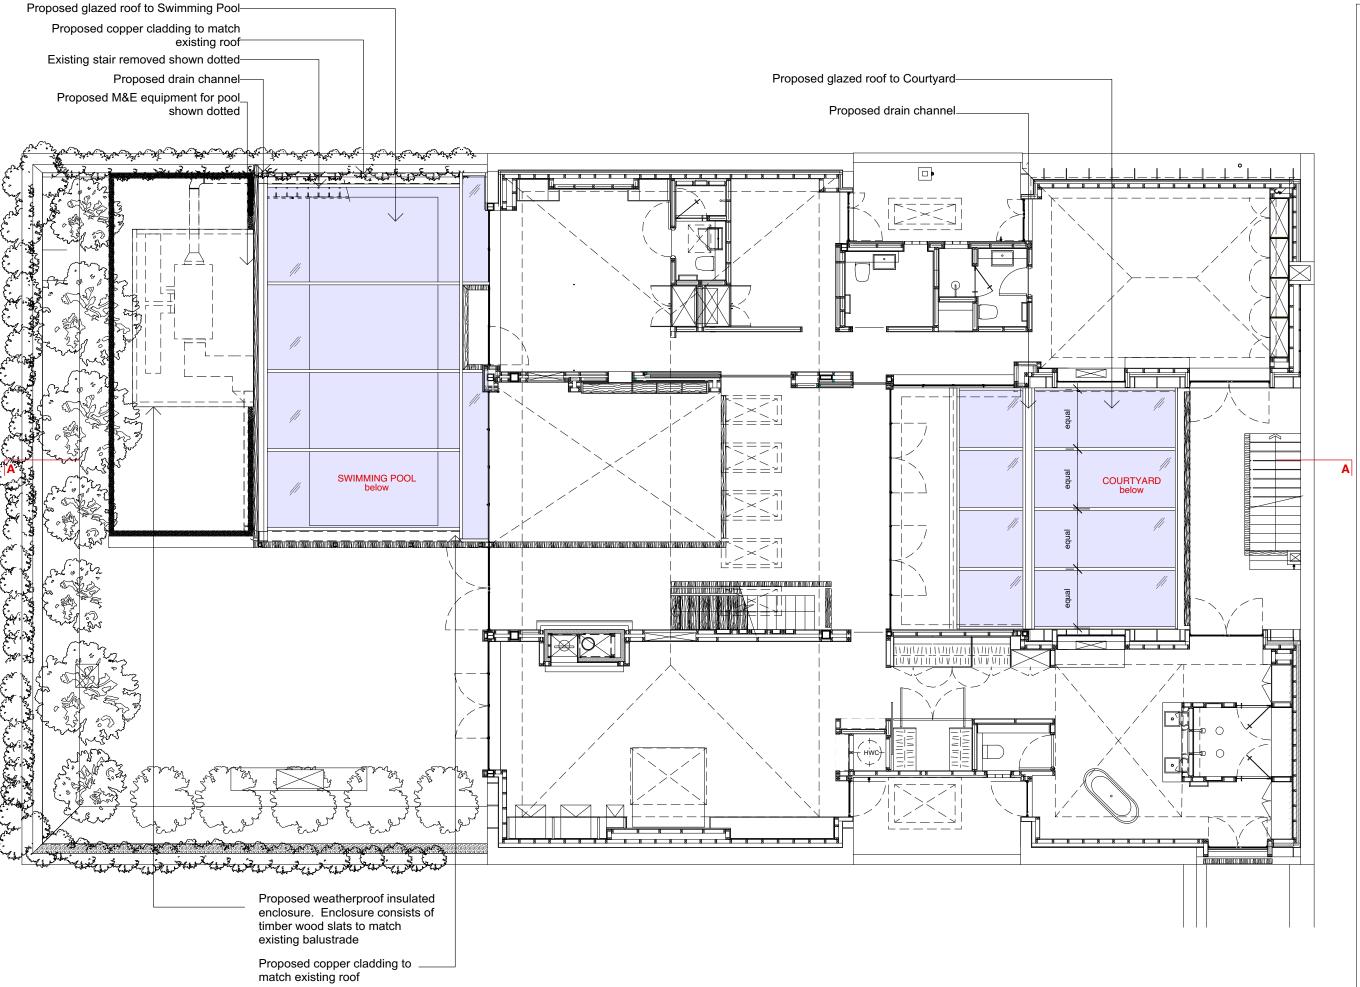

## Fitzroy Yard Primrose Hill London NW1

drawing title

date

| First Floor Plan<br>as proposed |
|---------------------------------|
|                                 |

drawn by Feb 2016 OB P1

revision

drawing

242.201

checked by scale

1:100@A3 OB