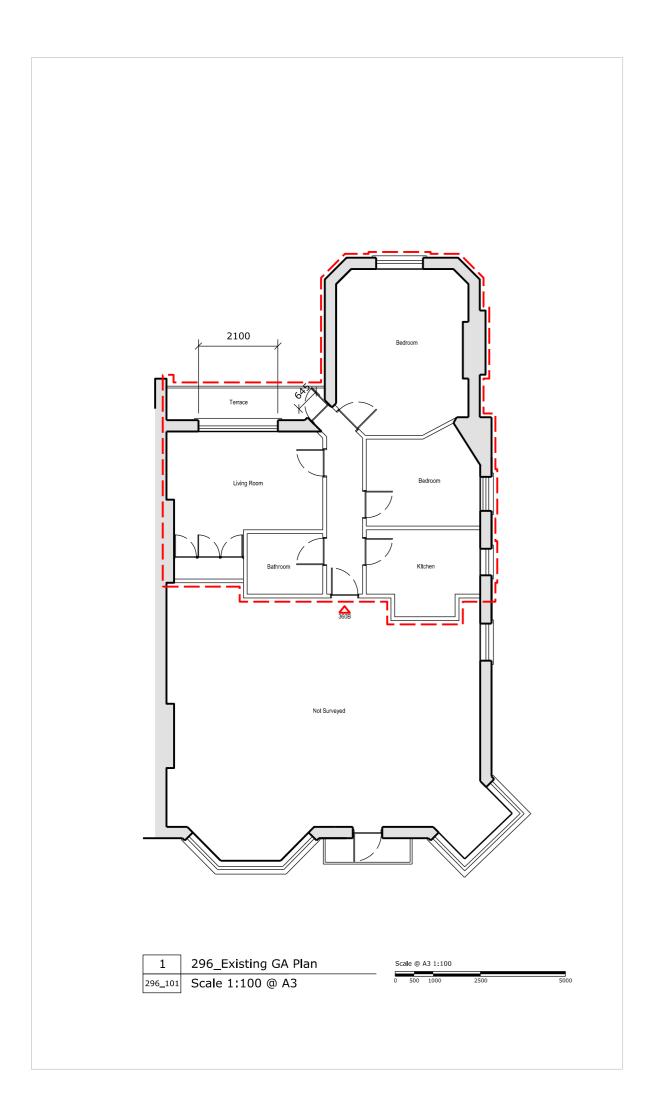

Justin Chilton Flat C, 94 Heath Street, Hampstead, London, NW3 6AL

10.06.2016 PA

Project title

360B Finchley Rd

Drawing Title

GA Plans - First Floor -Existing & Proposed

Scale @ A3 1:100

Project No. Revision 296 101 P1 Date of Issue Planning 10/06/2016