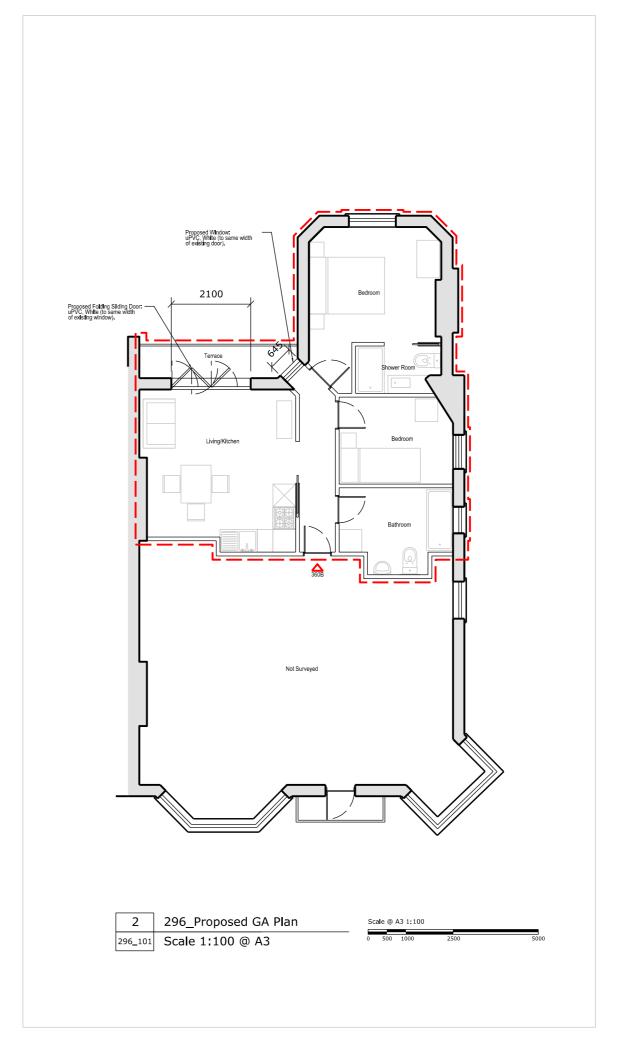

Justin Chilton Flat C, 94 Heath Street, Hampstead, London, NW3 6AL

10.06.2016 PA

Project title

360B Finchley Rd

Drawing Title

GA Plans - First Floor -Existing & Proposed

Scale @ A3 1:100

Project No. Revision 296 101 P1 Date of Issue Planning 10/06/2016