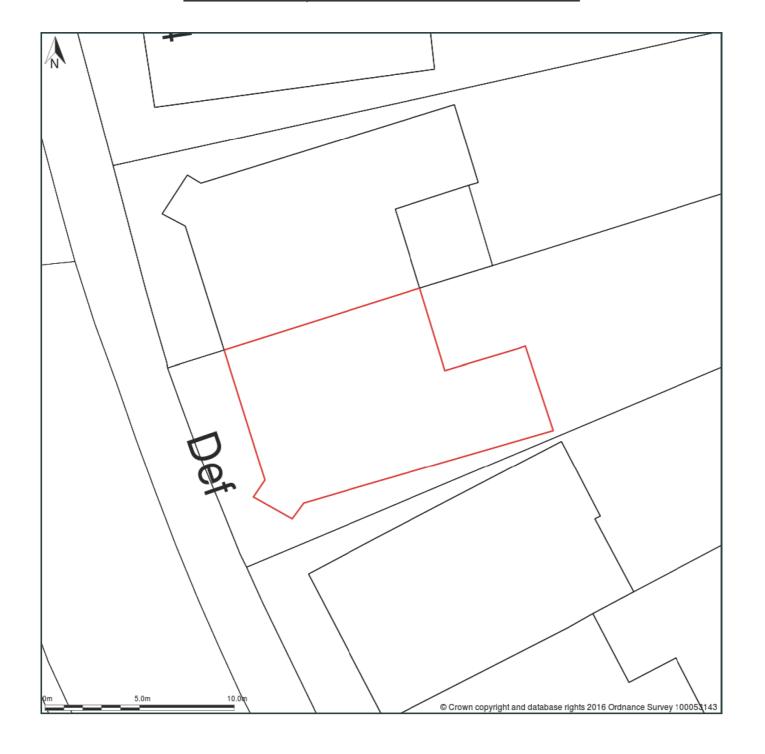

Flat B, 360, Finchley Road, London, Camden, NW3 7AJ

296\_Block Plan 1 Scale 1:200 @ A3 All drawings to be read in conjunction with structural engineer's and service engineer's information

**Block Plan** 

Scale @ A3 **1:200** 

296

002 P1

Drawing no. Revision

Planning

15/06/2016

Do not scale this drawing. All dimensions must be checked on site. Inform the architect of any discrepancies prior to construction.