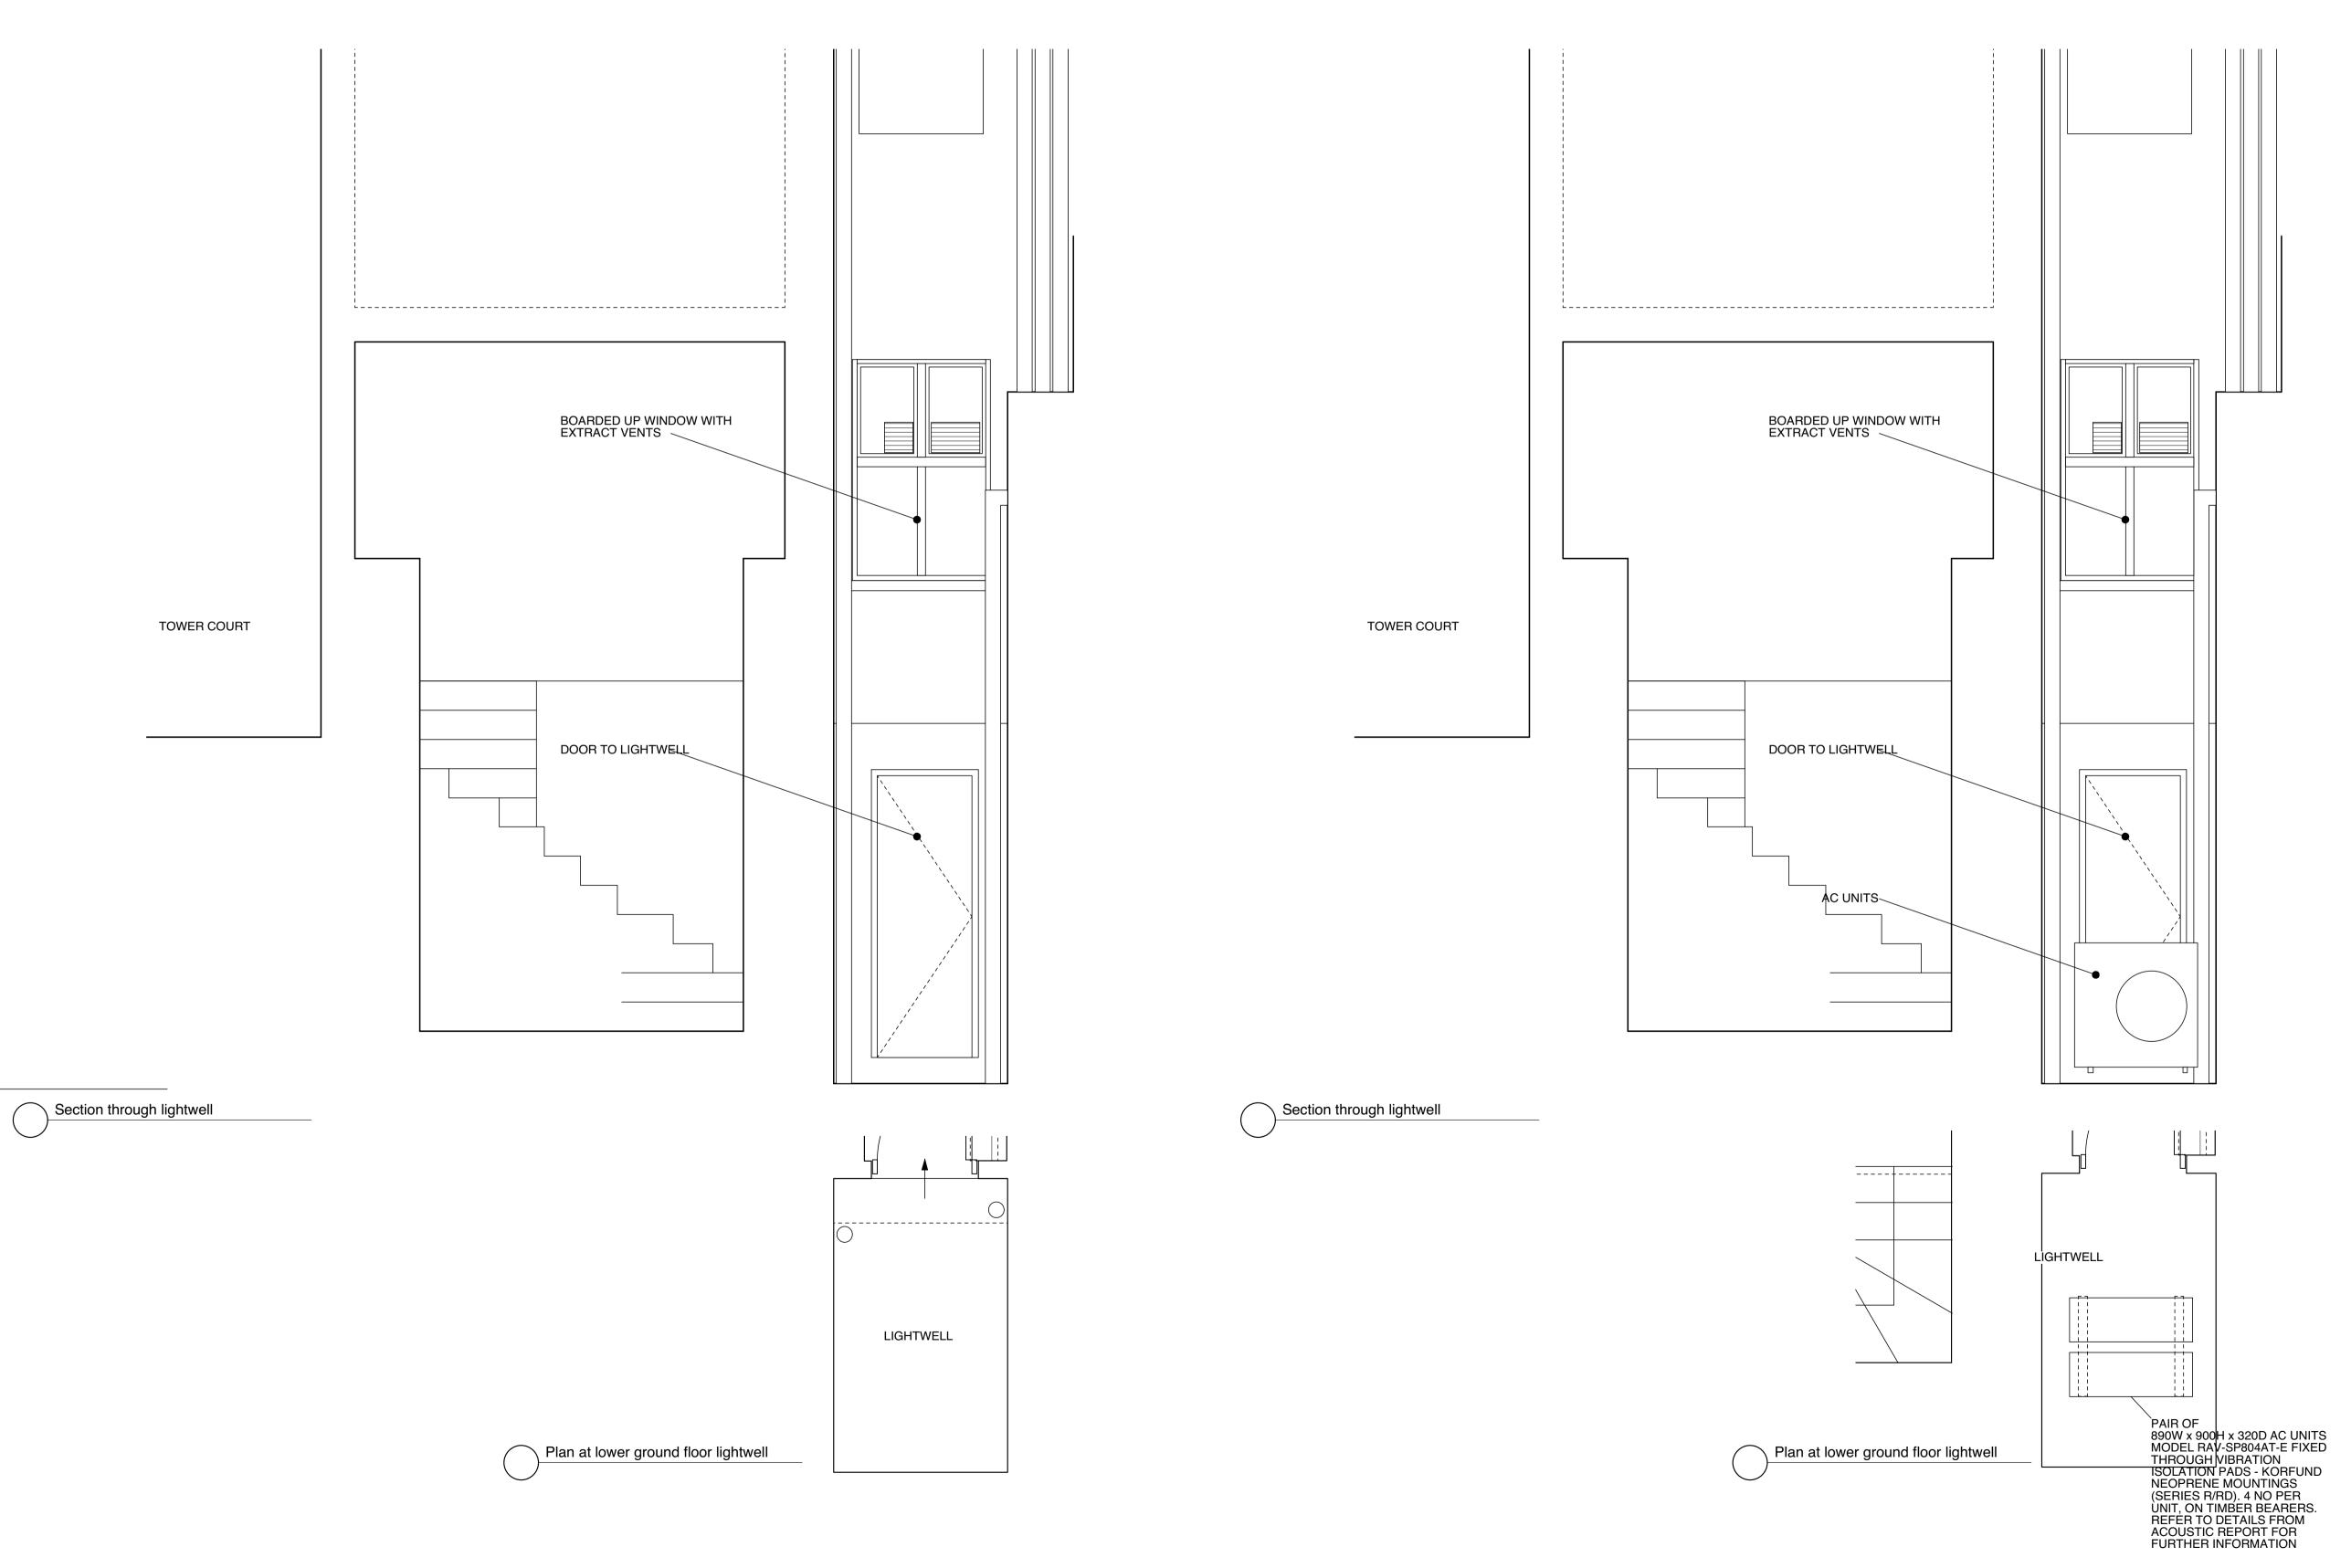

## AS EXISTING







The
Unit 221, Hornsey Town Hall
The Broadway, London N8 9JJ
O20 7923 1559
mail@thearchitects.co.uk

revisions - 160408 - Fo

- 160408 - For approval A 160422 - For approval B 160609 - Various amendments

All copyrights retained, all information remains the property of The Architects: London Ltd and may not be reproduced through any medium without written consent. No responsibility is accepted through unauthorised use. All information is subject to statutory consents, easements and survey. Except for planning purposes, do not scale from drawings but use figured dimensions only and verify on site. Please report any discrepancies. Use latest revision.

project 24 Earlham Street
title Proposed rear elevations
scale 1:50@A3

drawing no.

ELH 31 B





Sign detail (dimensions in MM)

1:20 @ A3