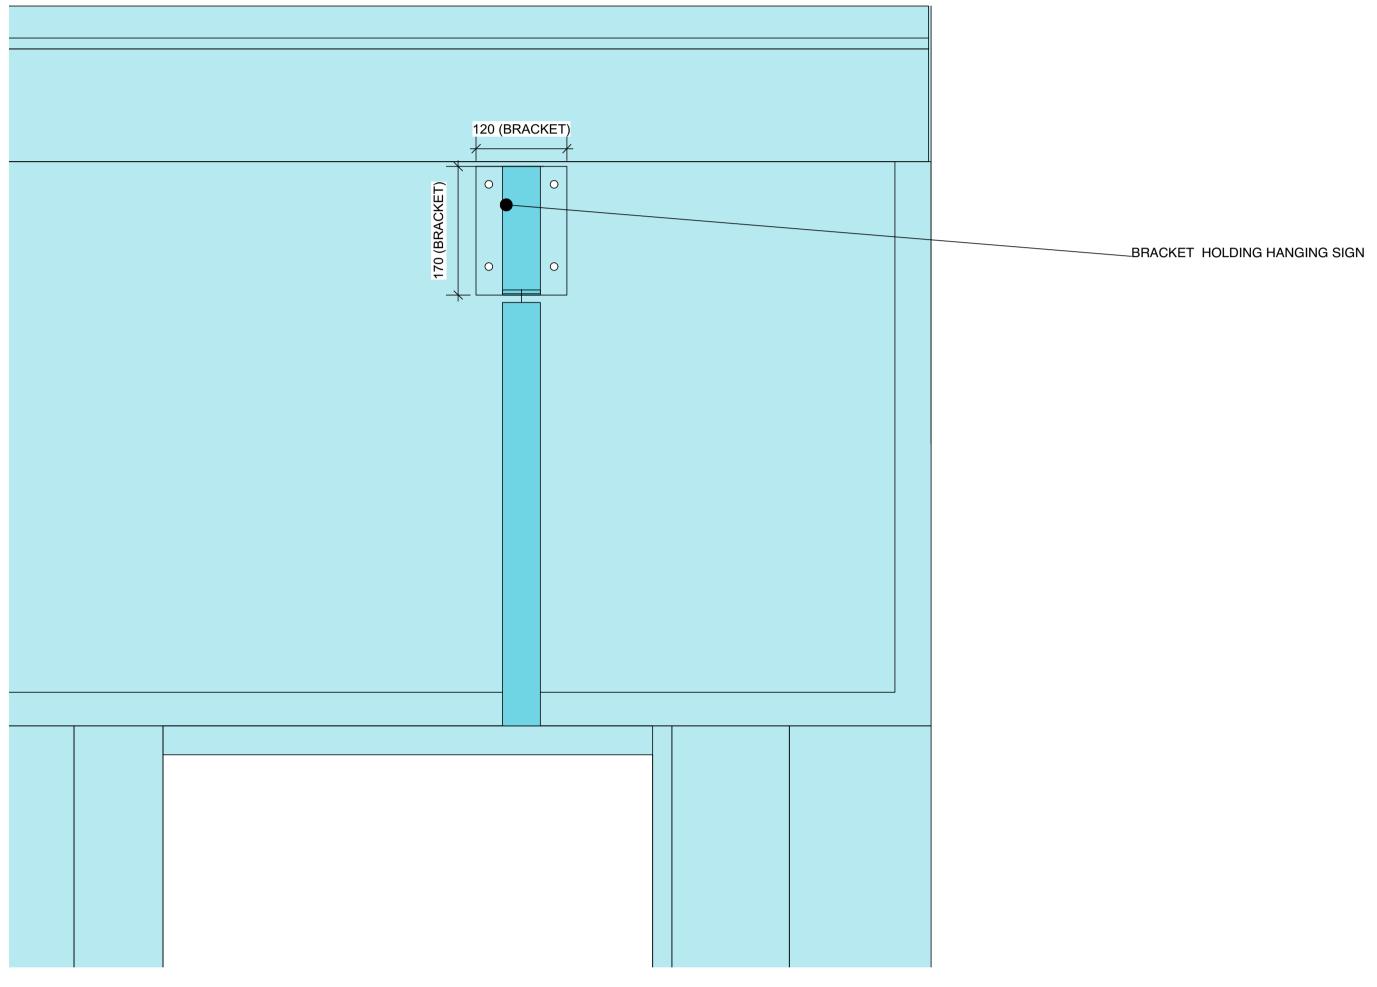

project 24 Earlham Street
title Proposed rear elevations
scale 1:50@A3

drawing no.

ELH 31 B

Sign detail (dimensions in MM)

1:20 @ A3

Sign detail (dimensions in MM)

1:20 @ A3

686 (BRACKET) 800 (SIGN)