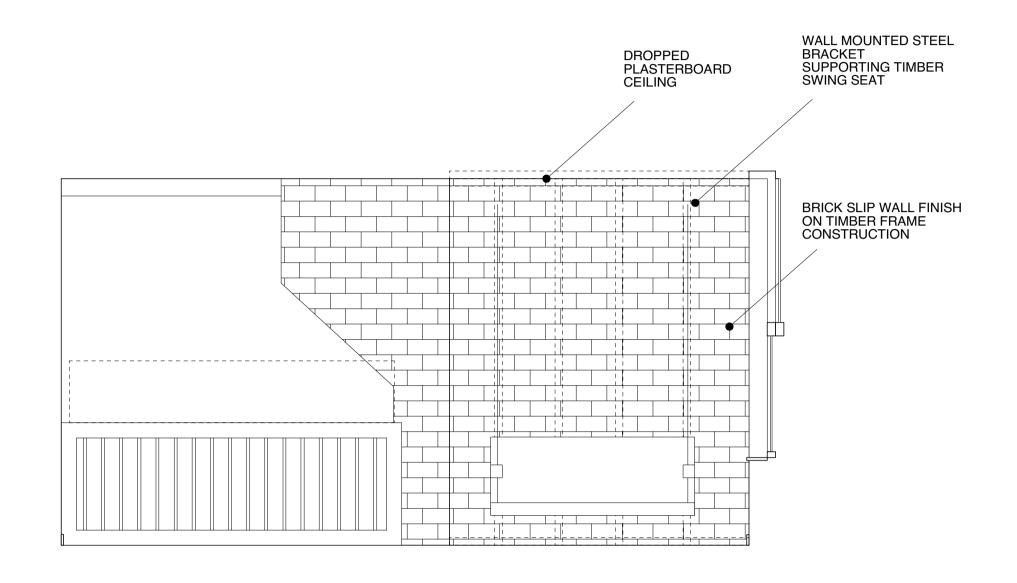

24 Earlham Street project Enlarged details 1:10@A3

drawing no.

**ELH 32** A

Internal elevation 1

Internal elevation 2

1:50 @ A3

The
Unit 221, Hornsey Town Hall
The Broadway, London N8 9JJ
020 7923 1559
mail@thearchitects.co.uk

project 24 Earlham Street
title Proposed internal elevations
scale 1:10@A3

ELH 33 /-

1 2 3 4 5 M