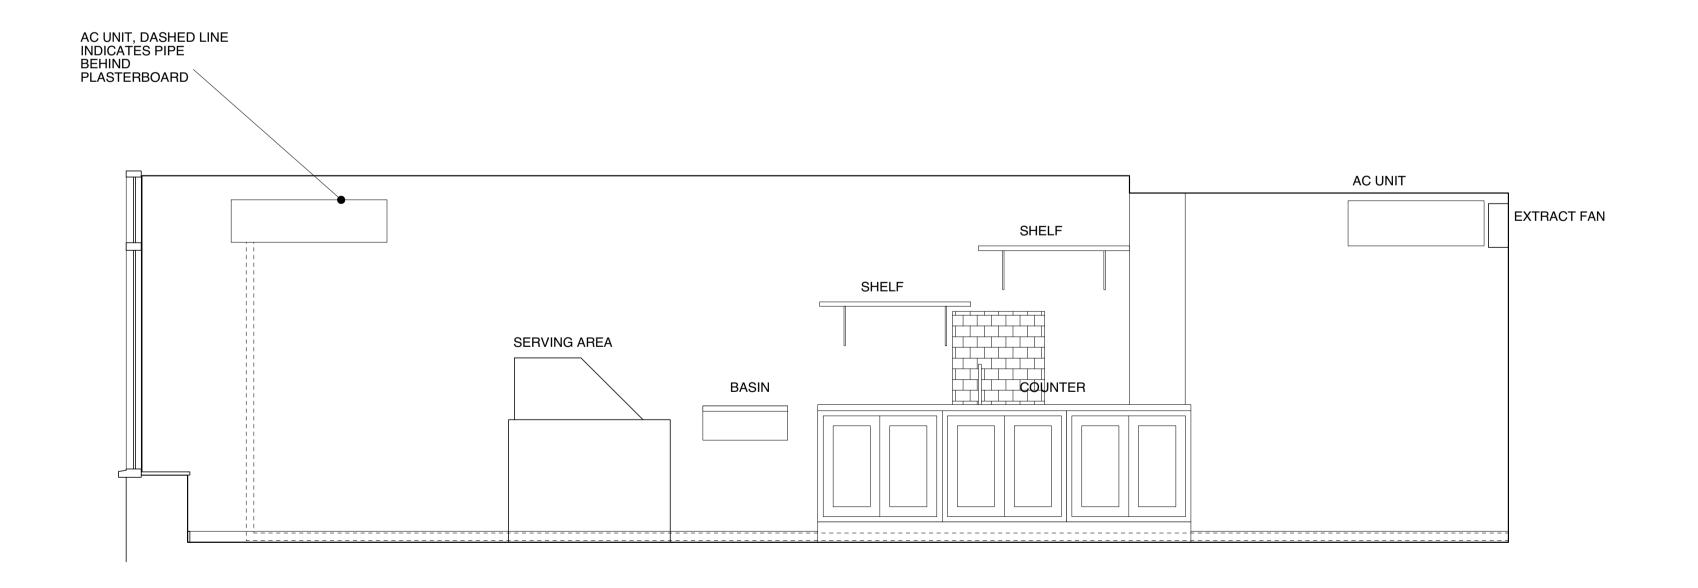

24 Earlham Street project Enlarged details 1:10@A3

drawing no.

**ELH 32** A

Internal elevation 1

Internal elevation 2

1:50 @ A3

The
Unit 221, Hornsey Town Hall
The Broadway, London N8 9JJ
020 7923 1559
mail@thearchitects.co.uk

project 24 Earlham Street
title Proposed internal elevations
scale 1:10@A3

ELH 33 /-

1 2 3 4 5 M