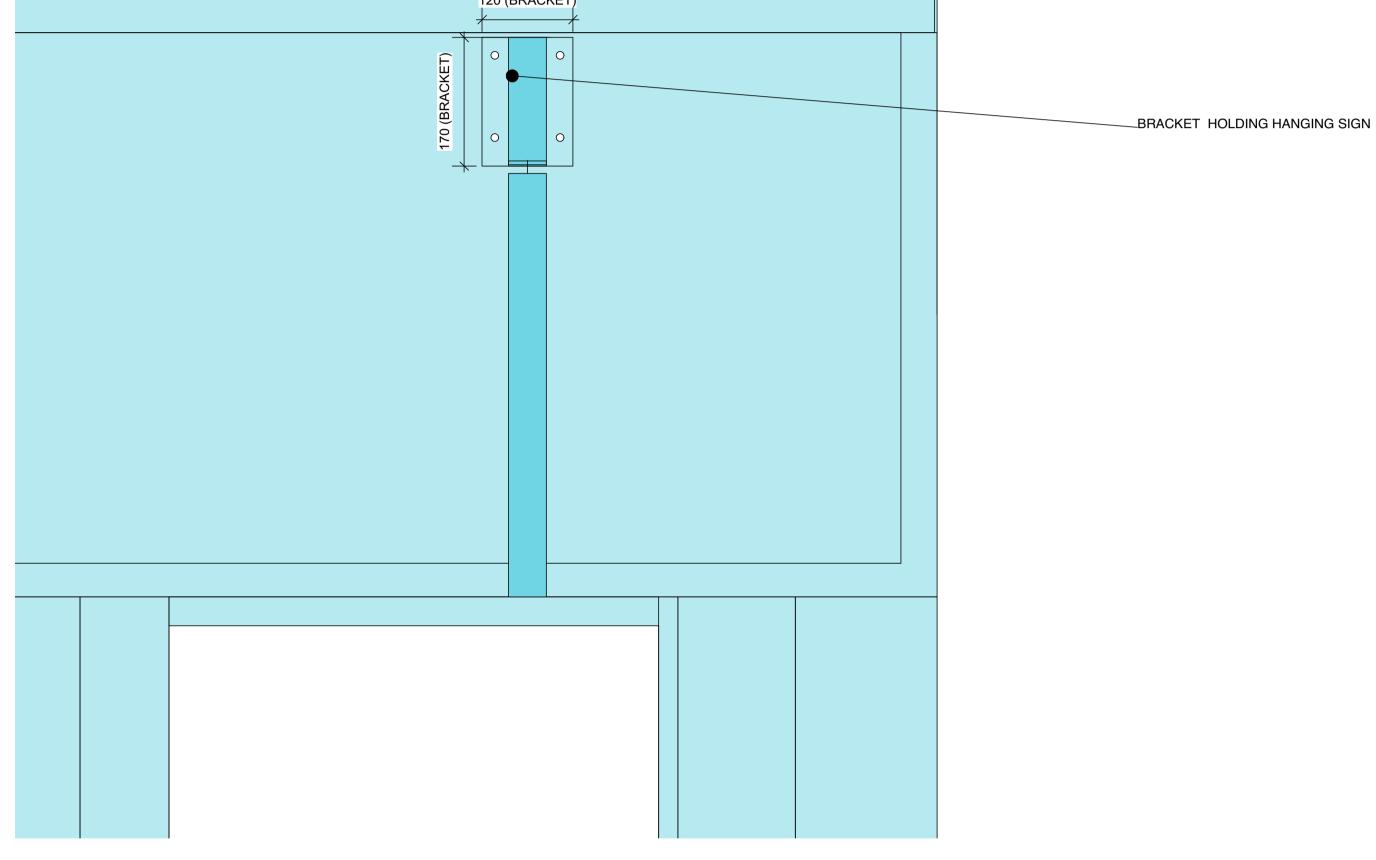

project 24 Earlham Street
title Proposed rear elevations
scale 1:50@A3

drawing no.

ELH 31 B

Sign detail (dimensions in MM)

1:20 @ A3

Sign detail (dimensions in MM)

1:20 @ A3

686 (BRACKET) 800 (SIGN)