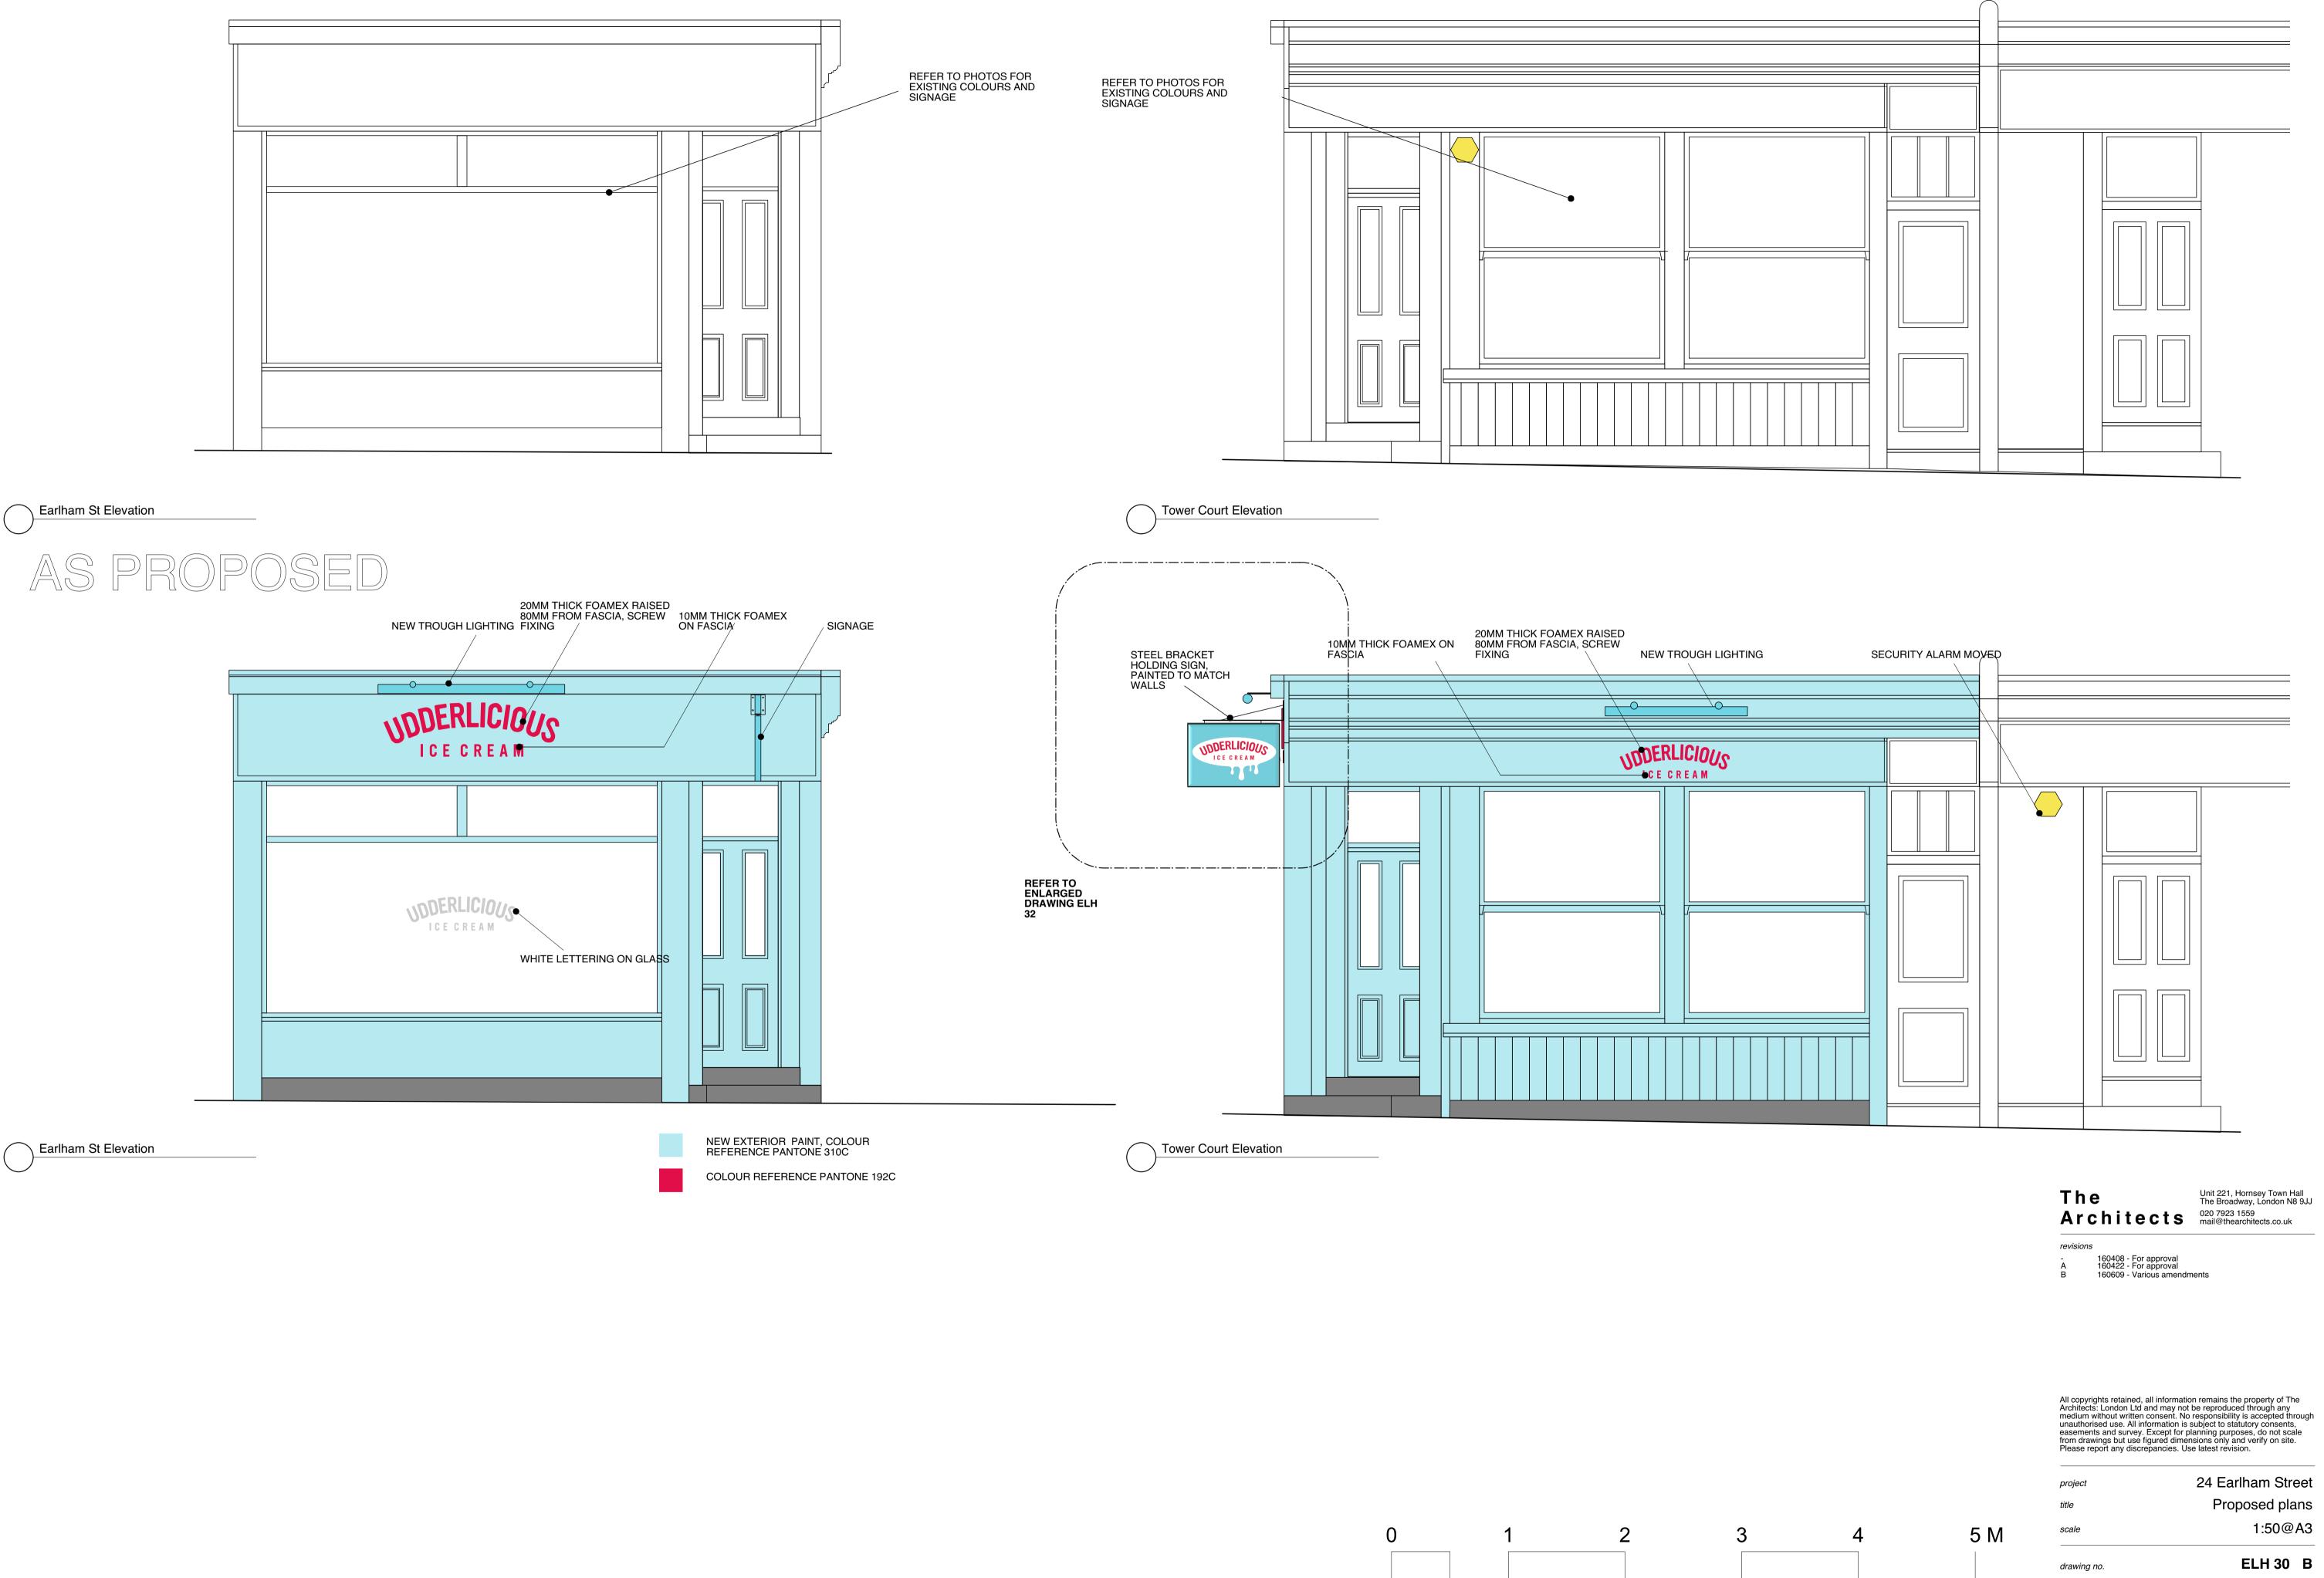

project 24 Earlham Street
title Proposed rear elevations
scale 1:50@A3

drawing no.

ELH 31 B

Sign detail (dimensions in MM)

1:20 @ A3

Sign detail (dimensions in MM)

1:20 @ A3

686 (BRACKET) 800 (SIGN)

200 (TROUGH LIGHT)

Unit 221, Hornsey Town Hall The Broadway, London N8 9JJ The Architects 020 7923 1559 mail@thearchitects.co.uk

- 160422 - For approval A 160609 - Various amendments

All copyrights retained, all information remains the property of The Architects: London Ltd and may not be reproduced through any medium without written consent. No responsibility is accepted through unauthorised use. All information is subject to statutory consents, easements and survey. Except for planning purposes, do not scale from drawings but use figured dimensions only and verify on site. Please report any discrepancies. Use latest revision.