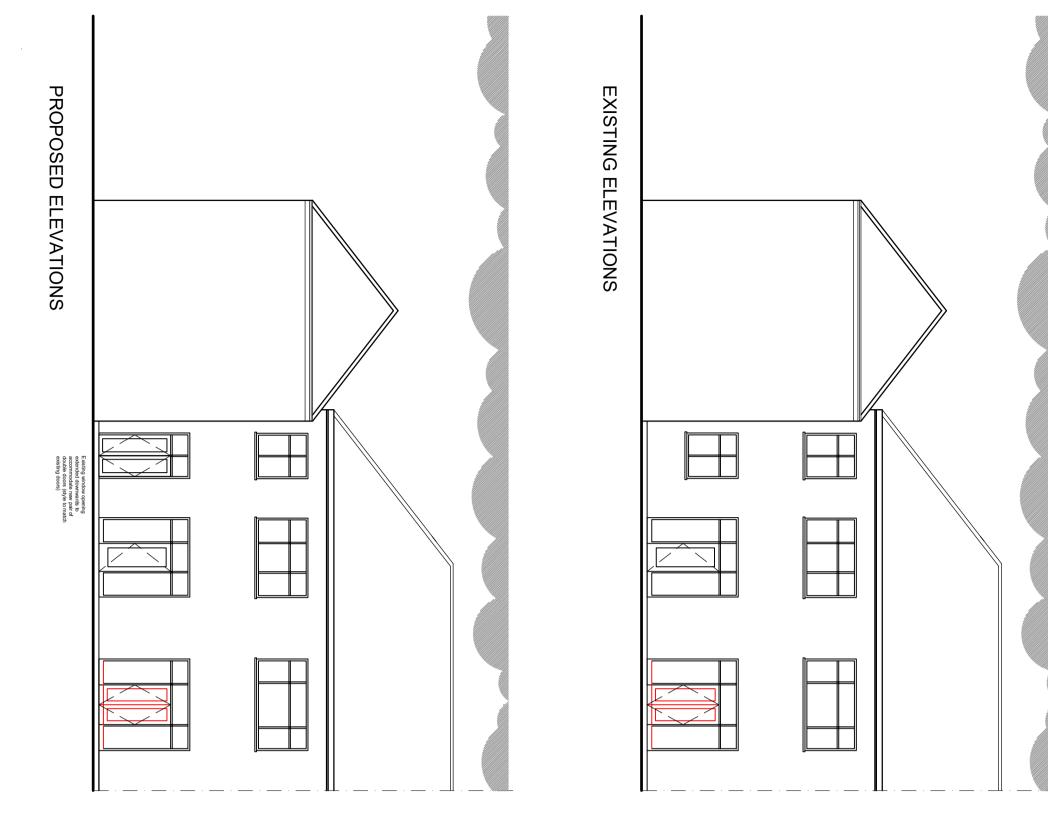

| DRG NO.<br><b>16007-04</b> | SCALE<br>1:100   | DRAWING TITLE<br>Ex & Prop elevations (rear) | PROJECT<br>Internal alterations ar<br>elevations                       | CLIENT |                 | BBD                |                                                                                                 |
|----------------------------|------------------|----------------------------------------------|------------------------------------------------------------------------|--------|-----------------|--------------------|-------------------------------------------------------------------------------------------------|
|                            | JB<br>JB         | .E<br>(rear)                                 | PROJECT<br>Internal alterations and minor alterations to<br>elevations |        | Surveying       | Architecture       | Earnshaw Business Ce<br>Hugh Lane, Preston<br>PR26 6PD                                          |
| REVISION<br><b>S1</b>      | DATE<br>25 03 16 |                                              |                                                                        |        | Cost Management | Project Management | Earnshaw Business Centre F: (01772) 467002<br>Hugh Lane, Preston<br>PR26 6PD E: mail@bbdtd.corr |