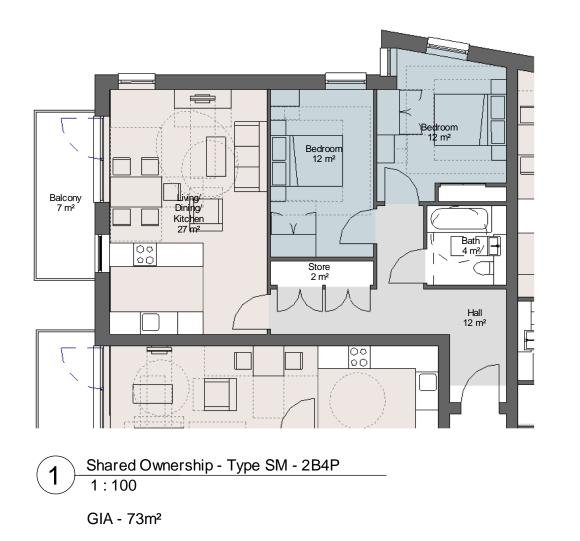

to layout following client comment. 20.04.16 Flat layout amendment 
 20:04.10
 JV
 Frait rayout amendations

 25/01/16
 AB
 Revisions following client comment

 26/08/15
 AB
 First Issue

 vv
 Date
 By
 Description
Rev Date Revision Schedule key pl an  $(\mathbf{\bar{h}})$ azdominion <sup>project</sup> 156 WEST END LANE WEST HAMPSTEAD SHARED OWNERSHIP FLAT LAYOUTS drawing status PLANNING contract no. As indicated @ A3 dient ref. A2 DOMINION <sup>date</sup> 20/04/16 drawn by Author checked by Checker drawing number SK(GE)P100 project no. 13119 PE

Child Graddon Lewis architects & designers

Studio1 155 Commercial Street Spitalfields London E1 6BJ T: +44 (0) 20 7539 1200 F: +44 (0) 20 7539 1201 E: hq@cgluk.com www.cgluk.com

# FIRST FLOOR KEY PLAN









## FOURTH FLOOR FLOOR KEY PLAN







## LOWER GROUND FLOOR KEY PLAN





Shared Ownership - Type SC - 1B2P

1:100 GIA - 61m<sup>2</sup>

M4(2) - wheelchair adaptable and accessible dwelling (shown not adapted)



1



#### NOTES

-Do not scale from this drawing, except for planning purpor -Check all dimensions on site. -Subject to survey. -Subject to site inspection. -Site boundary lines are indicative only. 
 A
 08.06.16
 AB
 Planning resubmission

 20.05.16
 JV
 Flat layout amendments
Rev Date By Description Revision Schedule key pl an (Î) azdominion <sup>project</sup> 156 WEST END LANE WEST HAMPSTEAD SHARED OWNERSHIP FLAT LAYOUTS drawing status PLANNING contract no. As indicated @ A3 A2 DOMINION <sup>date</sup> 05/19/16 drawn by Author checked by Checker drawing number SK(GE)P099 project no. 13119 PA Child Graddon Lewi