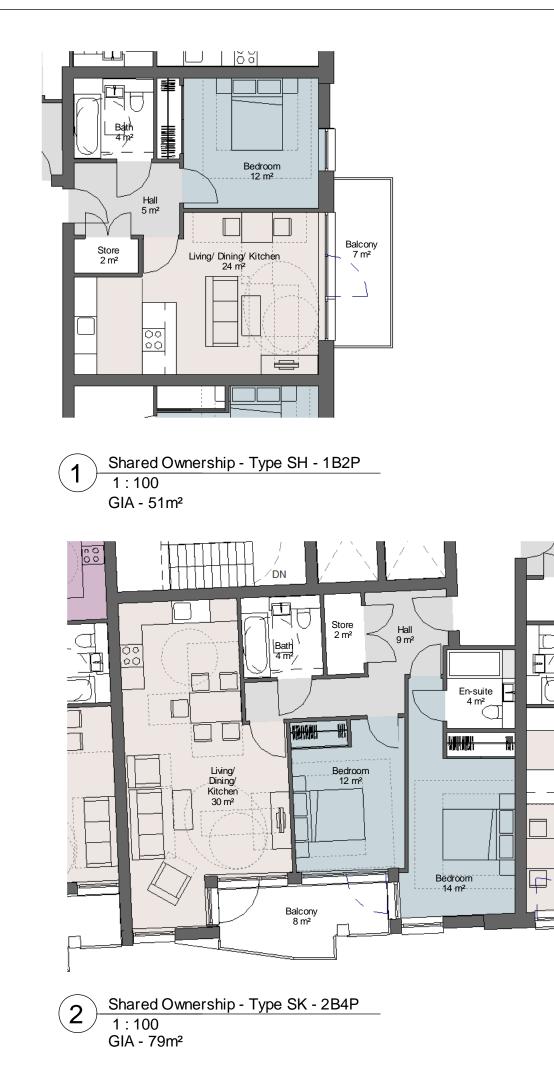

n not adapted)



1



#### NOTES

-Do not scale from this drawing, except for planning purpor -Check all dimensions on site. -Subject to survey. -Subject to site inspection. -Site boundary lines are indicative only. 
 A
 08.06.16
 AB
 Planning resubmission

 20.05.16
 JV
 Flat layout amendments
Rev Date By Description Revision Schedule key pl an (Î) azdominion <sup>project</sup> 156 WEST END LANE WEST HAMPSTEAD SHARED OWNERSHIP FLAT LAYOUTS drawing status PLANNING contract no. As indicated @ A3 A2 DOMINION <sup>date</sup> 05/19/16 drawn by Author checked by Checker drawing number SK(GE)P099 project no. 13119 PA Child Graddon Lewis architects & designers Studio1 155 Commercial Street Spitalfields London E1 6BJ

T: +44 (0) 20 7539 1200 F: +44 (0) 20 7539 1201 E: hq@cgluk.com www.cgluk.com







## FIFTH FLOOR FLOOR KEY PLAN