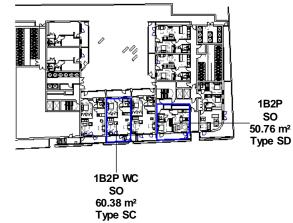

### LOWER GROUND FLOOR KEY PLAN

Shared Ownership - Type SD - 1B2P 2 1:100 GIA - 51m<sup>2</sup>

## LOWER GROUND FLOOR KEY PLAN

Shared Ownership - Type SC - 1B2P

1:100 GIA - 61m<sup>2</sup>

M4(2) - wheelchair adaptable and accessible dwelling (shown not adapted)

1