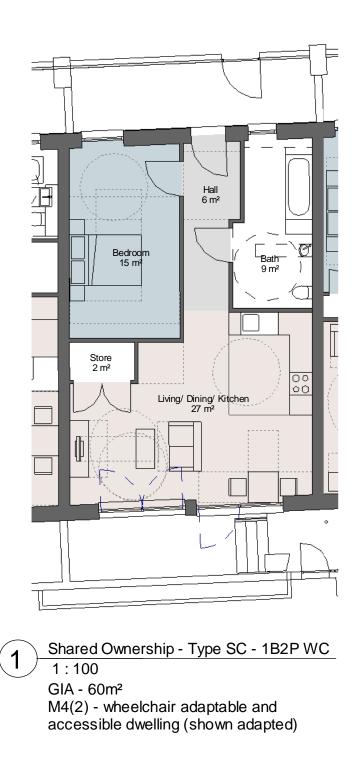

## LOWER GROUND FLOOR KEY PLAN

Shared Ownership - Type SC - 1B2P

1:100 GIA - 61m<sup>2</sup>

M4(2) - wheelchair adaptable and accessible dwelling (shown not adapted)

1