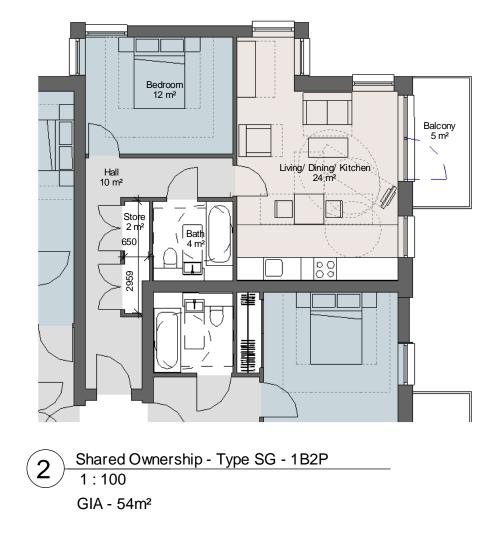

#### NOTES

- Do not scale from this drawing, except for planning purpor - Check all dimensions on site. - Subject to survey. - Subject to site inspection. - Site boundary lines are indicative only.

08.06.16 AB Planning resubmission Changes to layout following client comment 25.05.16 AB 17.05.16 AB Changes to layout following client comment. 20.04.16 Flat layout amendment 
 20:04.10
 JV
 Frait rayout amendations

 25/01/16
 AB
 Revisions following client comment

 26/08/15
 AB
 First Issue

 vv
 Date
 By
 Description
Rev Date Revision Schedule key pl an  $(\mathbf{\bar{h}})$ azdominion <sup>project</sup> 156 WEST END LANE WEST HAMPSTEAD SHARED OWNERSHIP FLAT LAYOUTS drawing status PLANNING contract no. As indicated @ A3 dient ref. A2 DOMINION <sup>date</sup> 20/04/16 drawn by Author checked by Checker drawing number SK(GE)P100 project no. 13119 PE