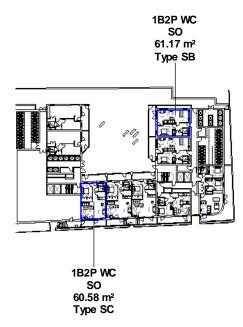

## LOWER GROUND FLOOR KEY PLAN

Shared Ownership - Type SC - 1B2P

1:100 GIA - 61m<sup>2</sup>

M4(2) - wheelchair adaptable and accessible dwelling (shown not adapted)

1