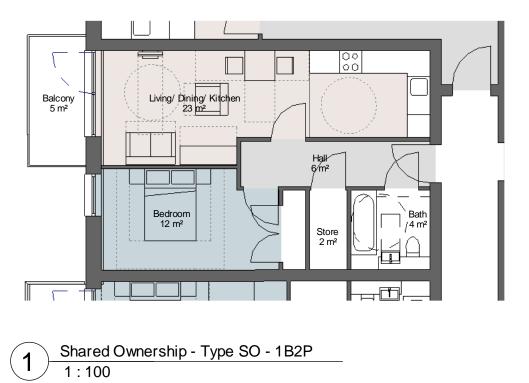

### THIRD FLOOR FLOOR KEY PLAN





GIA - 50m<sup>2</sup>

© Copyright Reserved. Child Graddon Lewis | architects & designers



### LOWER GROUND FLOOR KEY PLAN





Shared Ownership - Type SD - 1B2P 2 1:100 GIA - 51m<sup>2</sup>



#### NOTES

- Do not scale from this drawing, except for planning purpor - Check all dimensions on site. - Subject to survey. - Subject to site inspection. - Site boundary lines are indicative only.

08.06.16 AB Planning resubmission Changes to layout following client comment 25.05.16 AB 17.05.16 AB Changes to layout following client comment. 20.04.16 Flat layout amendment 
 20:04.10
 JV
 Frait rayout amendations

 25/01/16
 AB
 Revisions following client comment

 26/08/15
 AB
 First Issue

 vv
 Date
 By
 Description
Rev Date Revision Schedule key pl an  $(\mathbf{\bar{h}})$ azdominion <sup>pr