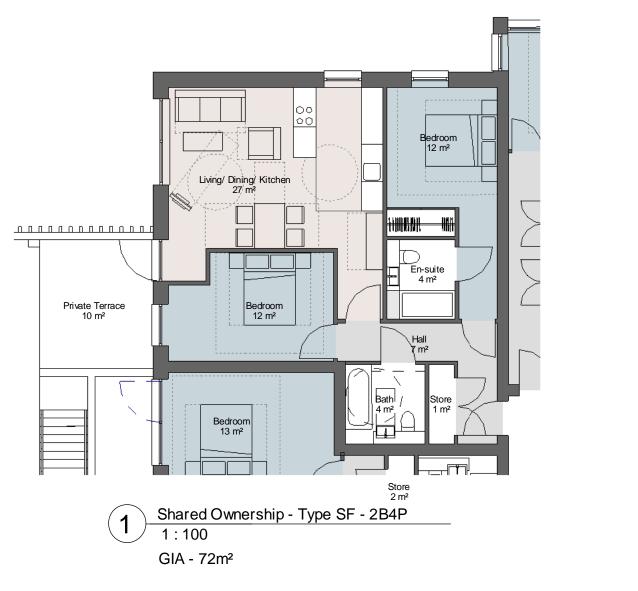

comment 25.05.16 AB 17.05.16 AB Changes to layout following client comment. 20.04.16 Flat layout amendment 
 20:04.10
 JV
 Frait rayout amendations

 25/01/16
 AB
 Revisions following client comment

 26/08/15
 AB
 First Issue

 vv
 Date
 By
 Description
Rev Date Revision Schedule key pl an  $(\mathbf{\bar{h}})$ azdominion <sup>project</sup> 156 WEST END LANE WEST HAMPSTEAD SHARED OWNERSHIP FLAT LAYOUTS drawing status PLANNING contract no. As indicated @ A3 dient ref. A2 DOMINION <sup>date</sup> 20/04/16 drawn by Author checked by Checker drawing number SK(GE)P100 project no. 13119 PE

Child Graddon Lewis architects & designers

Studio1 155 Commercial Street Spitalfields London E1 6BJ T: +44 (0) 20 7539 1200 F: +44 (0) 20 7539 1201 E: hq@cgluk.com www.cgluk.com

# FIRST FLOOR KEY PLAN









## FOURTH FLOOR FLOOR KEY PLAN







## LOWER GROUND FLOOR KEY PLAN





Shared Ownership - Type SC - 1B2P

1:100 GIA - 61m<sup>2</sup>

M4(2) - wheelchair adaptable and accessible dwelling (shown not adapted)



1



#### NOTES

-Do not scale from this drawing, except for planning purpor -Check all dimensions on site. -Subject to survey. -Subject to site inspection. -Site boundary lines are indicative only. 
 A
 08.06.16
 AB
 Planning resubmission

 20.05.16
 JV
 Flat layout amendments
Rev Date By Description Revision Schedule key pl an (Î) azdominion <sup>project</sup> 156 WEST END LANE WEST HAMPSTEAD SHARED OWNERSHIP FLAT LAYOUTS drawing status PLANNING contract no. As indicated @ A3 A2 DOMINION <sup>date</sup> 05/19/16 drawn by Author checked by Checker drawing number SK(GE)P099