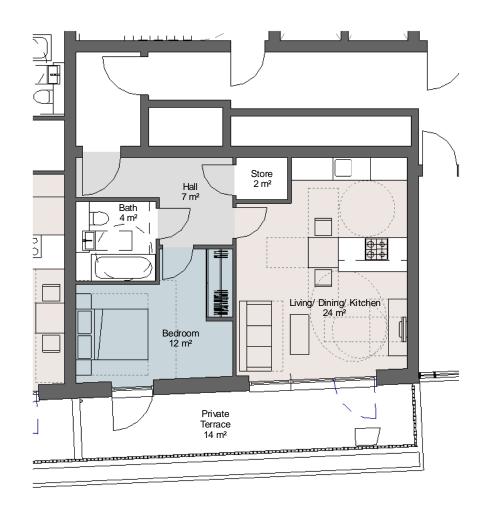

## LOWER GROUND FLOOR KEY PLAN

Shared Ownership - Type SC - 1B2P

1:100 GIA - 61m<sup>2</sup>

M4(2) - wheelchair adaptable and accessible dwelling (shown not adapted)

1