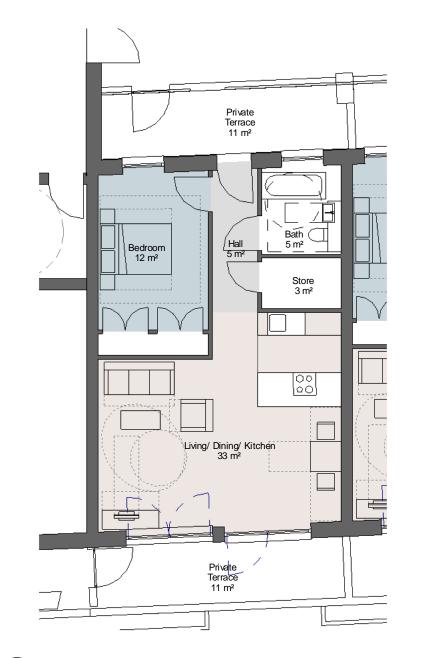

### LOWER GROUND FLOOR KEY PLAN

Shared Ownership - Type SD - 1B2P 2 1:100 GIA - 51m<sup>2</sup>