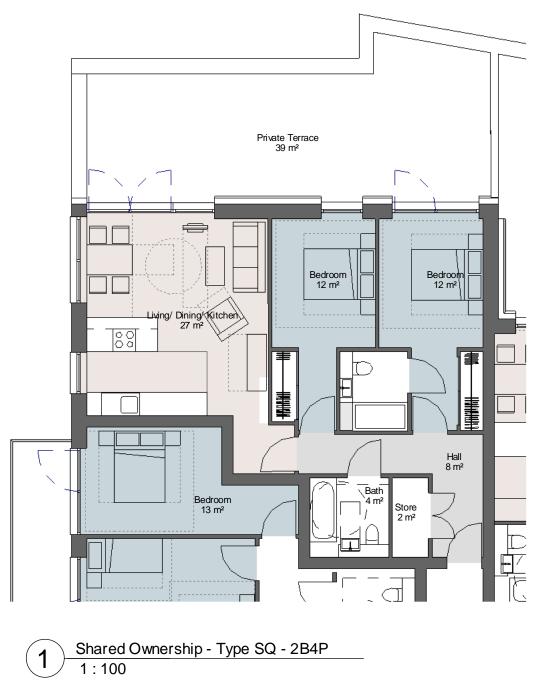

not scale from this drawing, except for planning purpor -Check all dimensions on site. -Subject to survey. -Subject to site inspection. -Site boundary lines are indicative only. 
 A
 08.06.16
 AB
 Planning resubmission

 20.05.16
 JV
 Flat layout amendments
Rev Date By Description Revision Schedule key pl an (Î) azdominion <sup>project</sup> 156 WEST END LANE WEST HAMPSTEAD SHARED OWNERSHIP FLAT LAYOUTS drawing status PLANNING contract no. As indicated @ A3 A2 DOMINION <sup>date</sup> 05/19/16 drawn by Author checked by Checker drawing number SK(GE)P099 project no. 13119 PA Child Graddon Lewis architects & designers Studio1 155 Commercial Street Spitalfields London E1 6BJ

T: +44 (0) 20 7539 1200 F: +44 (0) 20 7539 1201 E: hq@cgluk.com www.cgluk.com







## FIFTH FLOOR FLOOR KEY PLAN