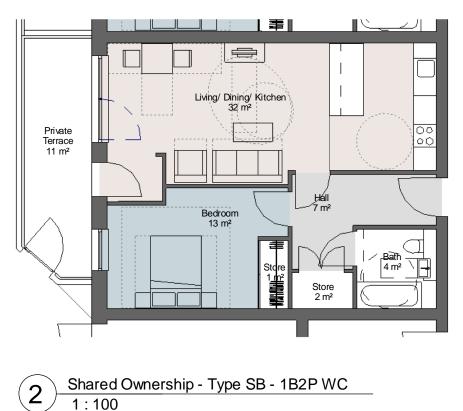

rst Issue

 vv
 Date
 By
 Description
Rev Date Revision Schedule key pl an  $(\mathbf{\bar{h}})$ azdominion <sup>project</sup> 156 WEST END LANE WEST HAMPSTEAD SHARED OWNERSHIP FLAT LAYOUTS drawing status PLANNING contract no. As indicated @ A3 dient ref. A2 DOMINION <sup>date</sup> 20/04/16 drawn by Author checked by Checker drawing number SK(GE)P100 project no. 13119 PE

Child Graddon Lewis architects & designers

Studio1 155 Commercial Street Spitalfields London E1 6BJ T: +44 (0) 20 7539 1200 F: +44 (0) 20 7539 1201 E: hq@cgluk.com www.cgluk.com

# FIRST FLOOR KEY PLAN









## FOURTH FLOOR FLOOR KEY PLAN







## LOWER GROUND FLOOR KEY PLAN





Shared Ownership - Type SC - 1B2P

1:100 GIA - 61m<sup>2</sup>

M4(2) - wheelchair adaptable and accessible dwelling (shown not adapted)



1



#### NOTES

-Do not scale from this drawing, except for planning purpor -Check all dimensions on site. -Subject to survey. -Subject to site inspection. -Site boundary lines are indicative only. 
 A
 08.06.16
 AB
 Planning resubmission

 20.05.16
 JV
 Flat layout amendments
Rev Date By Description Revision Schedule key pl an (Î) azdominion <sup>project</sup> 156 WEST END LANE WEST HAMPSTEAD SHARED OWNERSHIP FLAT LAYOUTS drawing status PLANNING contract no. As indicated @ A3 A2 DOMINION <sup>date</sup> 05/19/16 drawn by Author checked by Checker drawing number SK(GE)P099 project no. 13119 PA Child Graddon Lewis architects & designers Studio1 155 Commercial Street Spitalfields London E1 6BJ

T: +44 (0) 20 7539 1200 F: +44 (0) 20 7539 1201 E: hq@cgluk.com www.cgluk.com







## FIFTH F