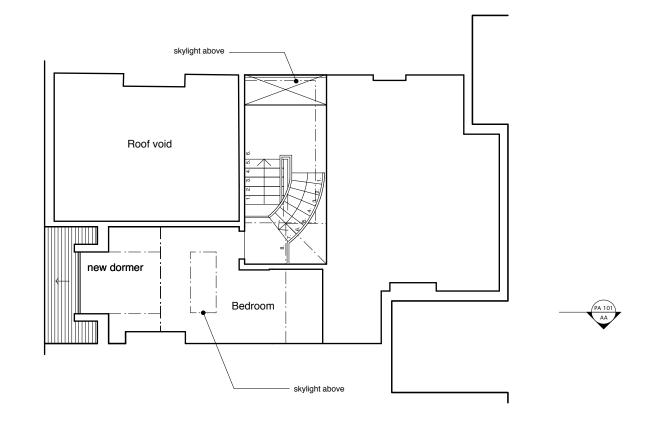

DO NOT SCALE FROM THE DRAWING

Rev
Date

A
08.06.16
Dormer request

Image: Comparison of the system of th

603 Pd

PA 201

| Notes                                   | robert <b>dye</b>                                                    |       |                                   |
|-----------------------------------------|----------------------------------------------------------------------|-------|-----------------------------------|
| r lowered as per Planning Officer<br>at | Robert Dye Architects LLP<br>4 Ella Mews, Cressy Road London NW3 2NH |       |                                   |
|                                         |                                                                      |       | .robertdye.com<br>)robertdye.com  |
|                                         | project                                                              |       | project no                        |
|                                         | drawing<br>Proposed Third Floor                                      |       | 255                               |
|                                         |                                                                      |       | scale<br>1:100@A3<br>drawn by     |
|                                         |                                                                      |       | ES                                |
|                                         |                                                                      | rev 🔥 | date<br>March 2016                |
|                                         | PA 001                                                               | A     | <sup>dwg status</sup><br>Planning |
|                                         |                                                                      |       |                                   |