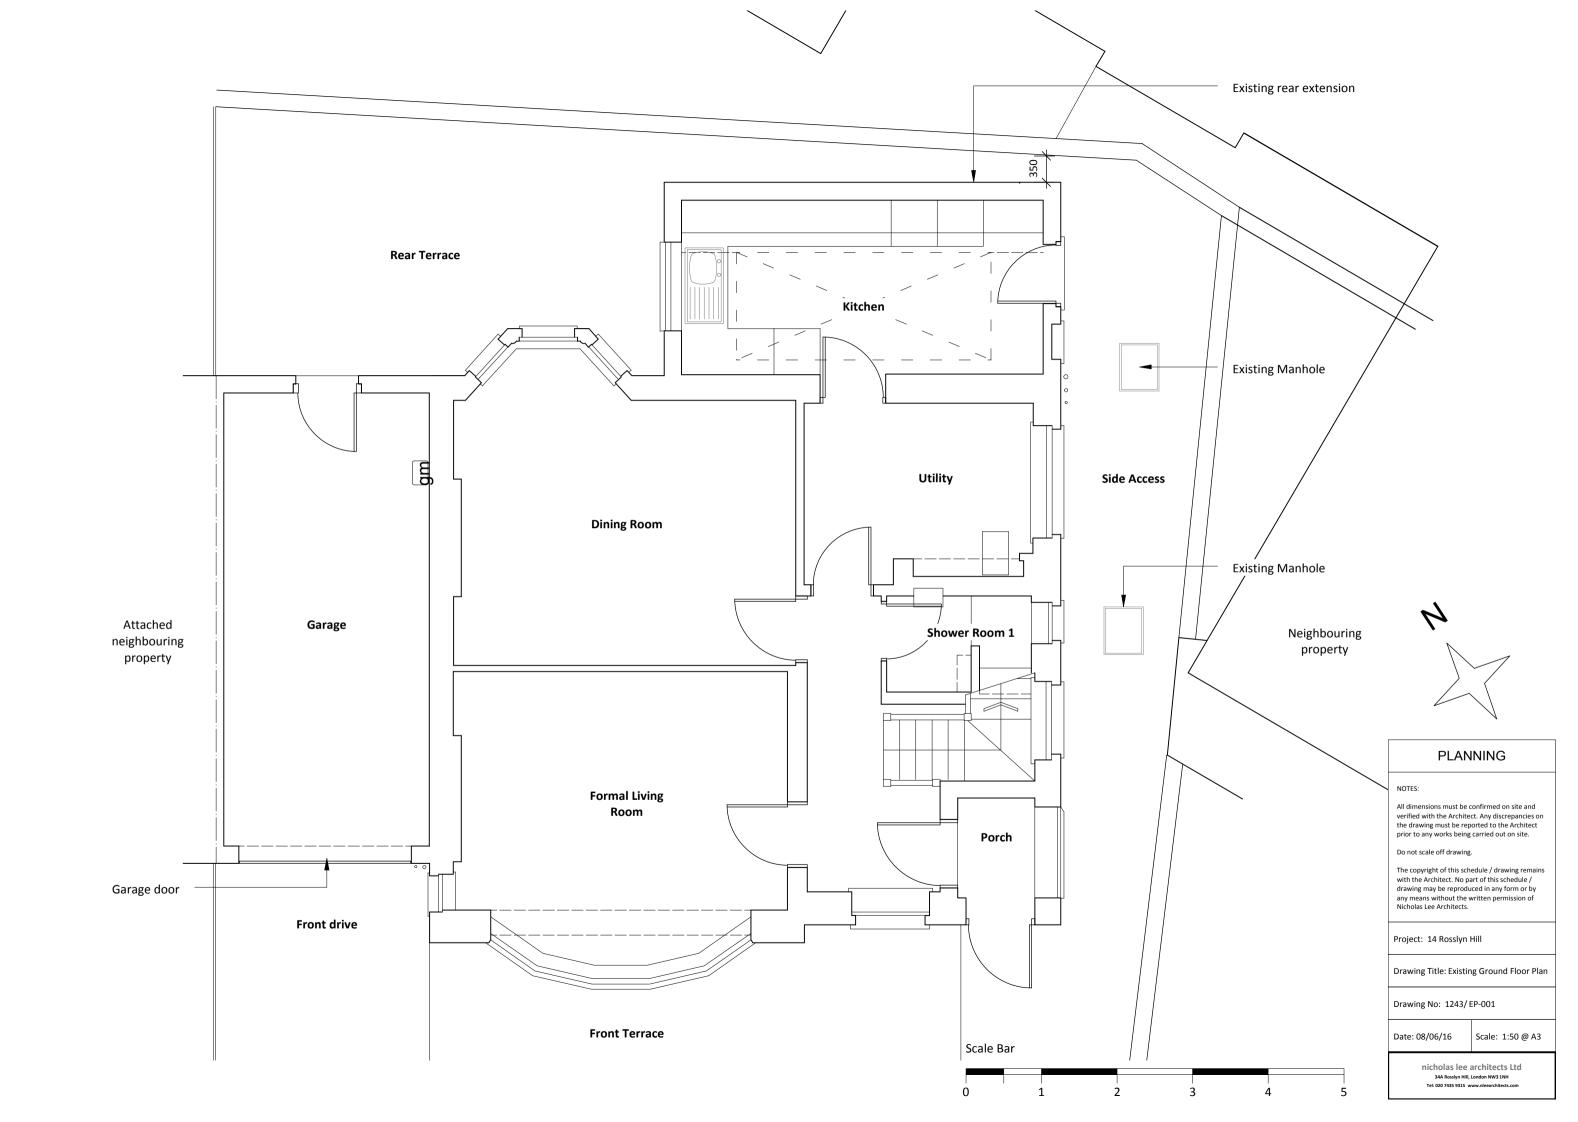

### NOTES:

All dimensions must be confirmed on site and verified with the Architect. Any discrepancies on the drawing must be reported to the Architect prior to any works being carried out on site.

Do not scale off drawing.

The copyright of this schedule / drawing remains with the Architect. No part of this schedule / drawing may be reproduced in any form or by any means without the written permission of Nicholas Lee Architects.

Project: 14 Rosslyn Hill

Drawing Title: Existing Second Floor Plan

Drawing No: 1243/EP-003

Date: 08/06/16 Scale: 1:50 @ A3

nicholas lee architects Ltd 34A Rossiyn Hill, London NW3 1NH Tel: 020 7435 9315 www.nleearchitects.com