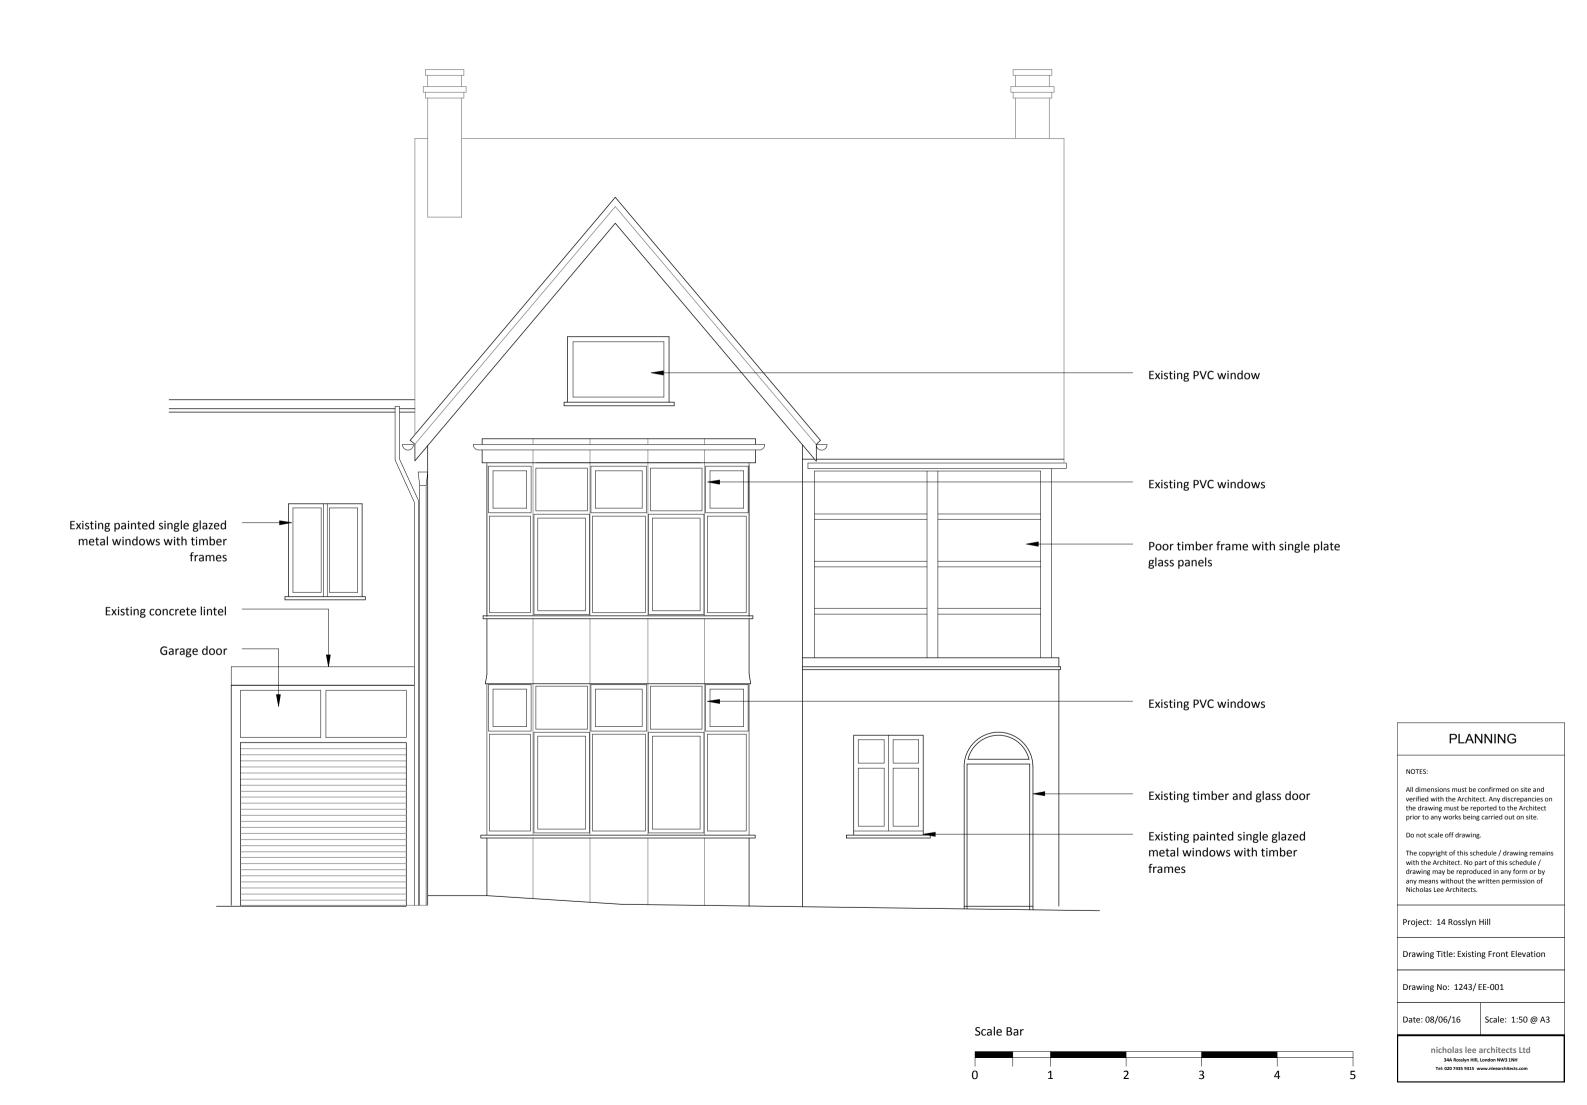

### NOTES:

All dimensions must be confirmed on site and verified with the Architect. Any discrepancies on the drawing must be reported to the Architect prior to any works being carried out on site.

Do not scale off drawing.

The copyright of this schedule / drawing remains with the Architect. No part of this schedule / drawing may be reproduced in any form or by any means without the written permission of Nicholas Lee Architects.

Project: 14 Rosslyn Hill

Drawing Title: Existing Site Pan

Drawing No: 1243/ESP-001

Date: 08/06/16 Scale: 1:100 @ A3

nicholas lee architects Ltd 34A Rosslyn Hill, London NW3 1NH Tel: 020 7435 9315 www.nleearchitects.com