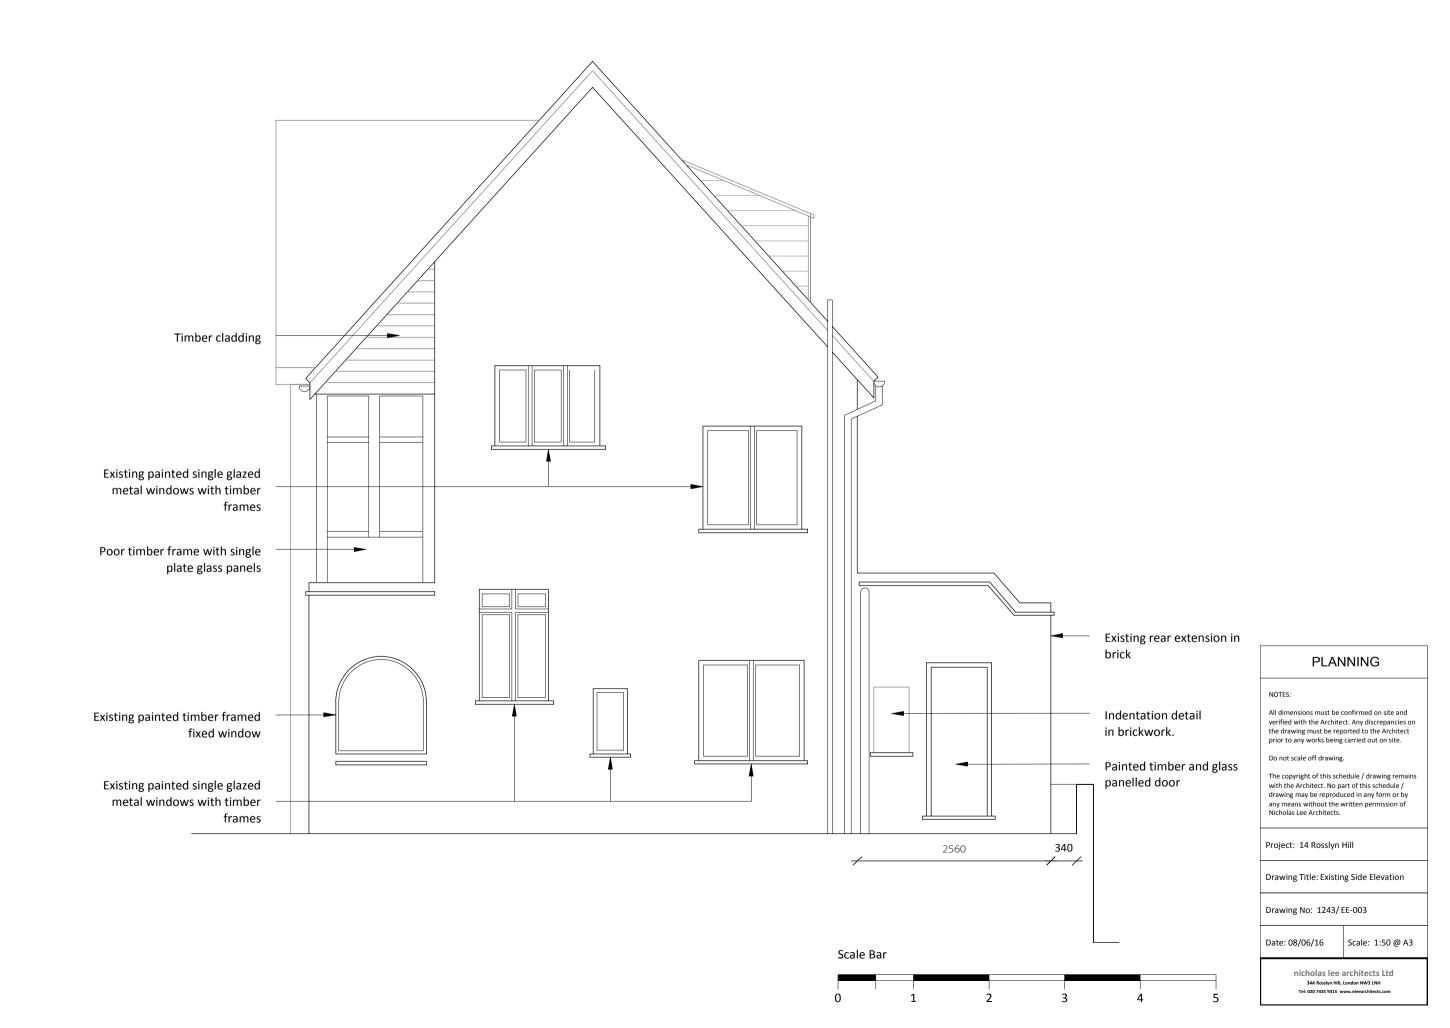

### NOTES:

All dimensions must be confirmed on site and verified with the Architect. Any discrepancies on the drawing must be reported to the Architect prior to any works being carried out on site.

Do not scale off drawing.

The copyright of this schedule / drawing remains with the Architect. No part of this schedule / drawing may be reproduced in any form or by any means without the written permission of Nicholas Lee Architects.

Project: 14 Rosslyn Hill

Drawing Title: Existing Site Pan

Drawing No: 1243/ESP-001

Date: 08/06/16 Scale: 1:100 @ A3

nicholas lee architects Ltd 34A Rosslyn Hill, London NW3 1NH Tel: 020 7435 9315 www.nleearchitects.com