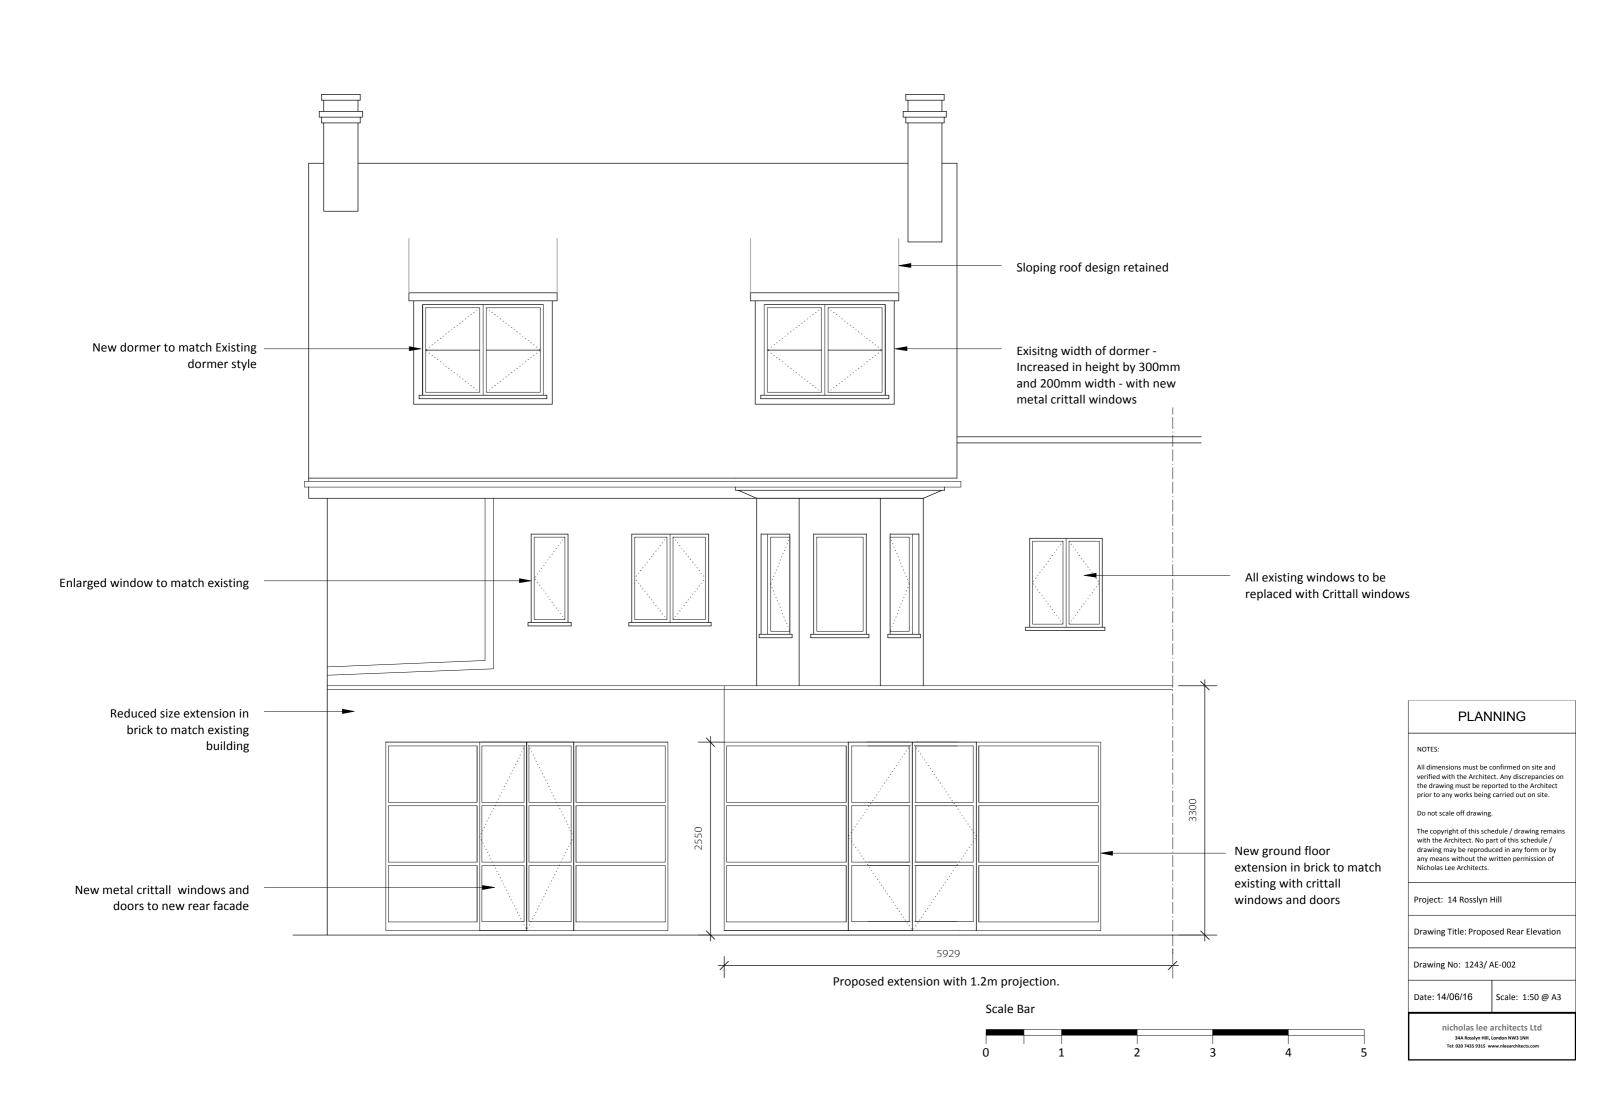

rchitects Ltd 34A Rossiyn Hill, London NW3 1NH Tel: 020 7435 9315 www.nleearchitects.com

Scale Bar

0 1 2 3 4 5











#### NOTES:

All dimensions must be confirmed on site and verified with the Architect. Any discrepancies on the drawing must be reported to the Architect prior to any works being carried out on site.

### Do not scale off drawing.

The copyright of this schedule / drawing remains with the Architect. No part of this schedule / drawing may be reproduced in any form or by any means without the written permission of Nicholas Lee Architects.

Project: 14 Rosslyn Hill

Drawing Title: Proposed Site Pan

Drawing No: 1243/ ASP-001

Date: 08/06/16

Scale: 1:100 @ A3

nicholas lee architects Ltd 34A Rosslyn Hill, London NW3 1NH Tel: 020 7435 9315 www.nleearchitects.com