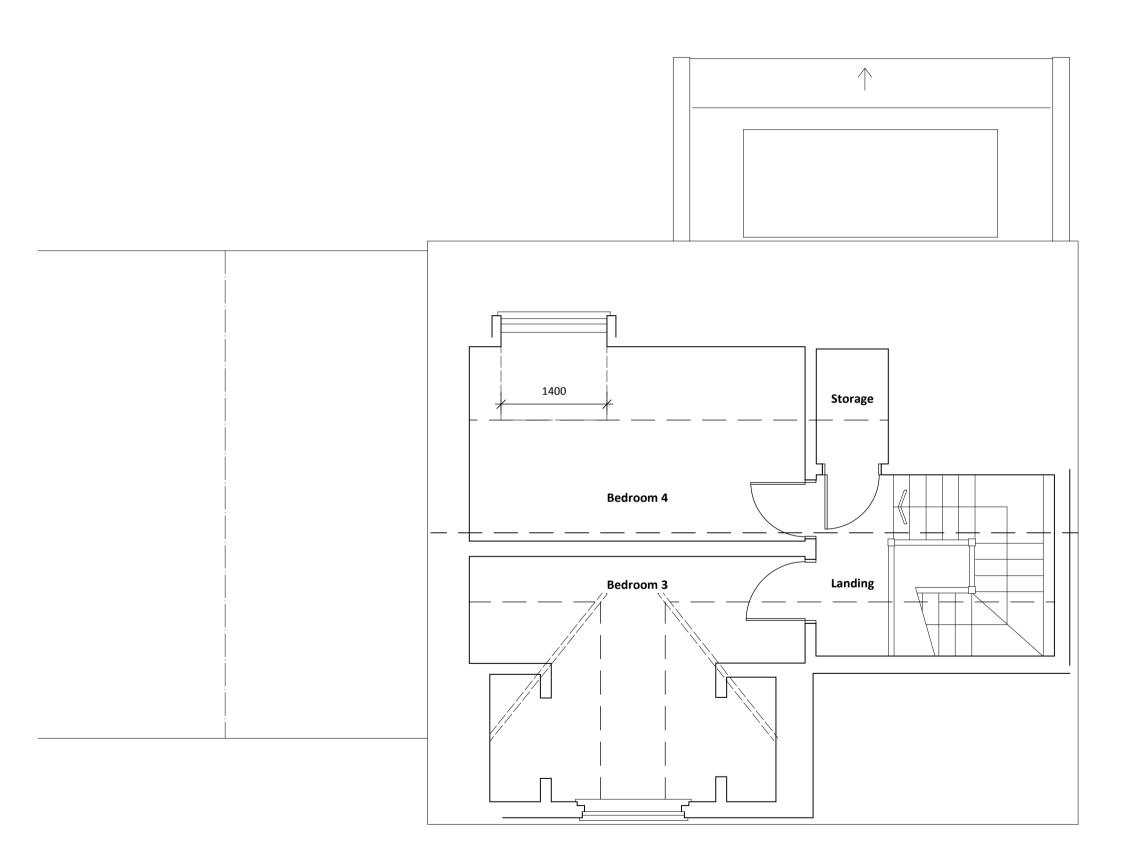

### NOTES:

All dimensions must be confirmed on site and verified with the Architect. Any discrepancies on the drawing must be reported to the Architect prior to any works being carried out on site.

Do not scale off drawing.

The copyright of this schedule / drawing remains with the Architect. No part of this schedule / drawing may be reproduced in any form or by any means without the written permission of Nicholas Lee Architects.

Project: 14 Rosslyn Hill

Drawing Title: Existing Second Floor Plan

Drawing No: 1243/EP-003

Date: 08/06/16 Scale: 1:50 @ A3

nicholas lee architects Ltd 34A Rossiyn Hill, London NW3 1NH Tel: 020 7435 9315 www.nleearchitects.com