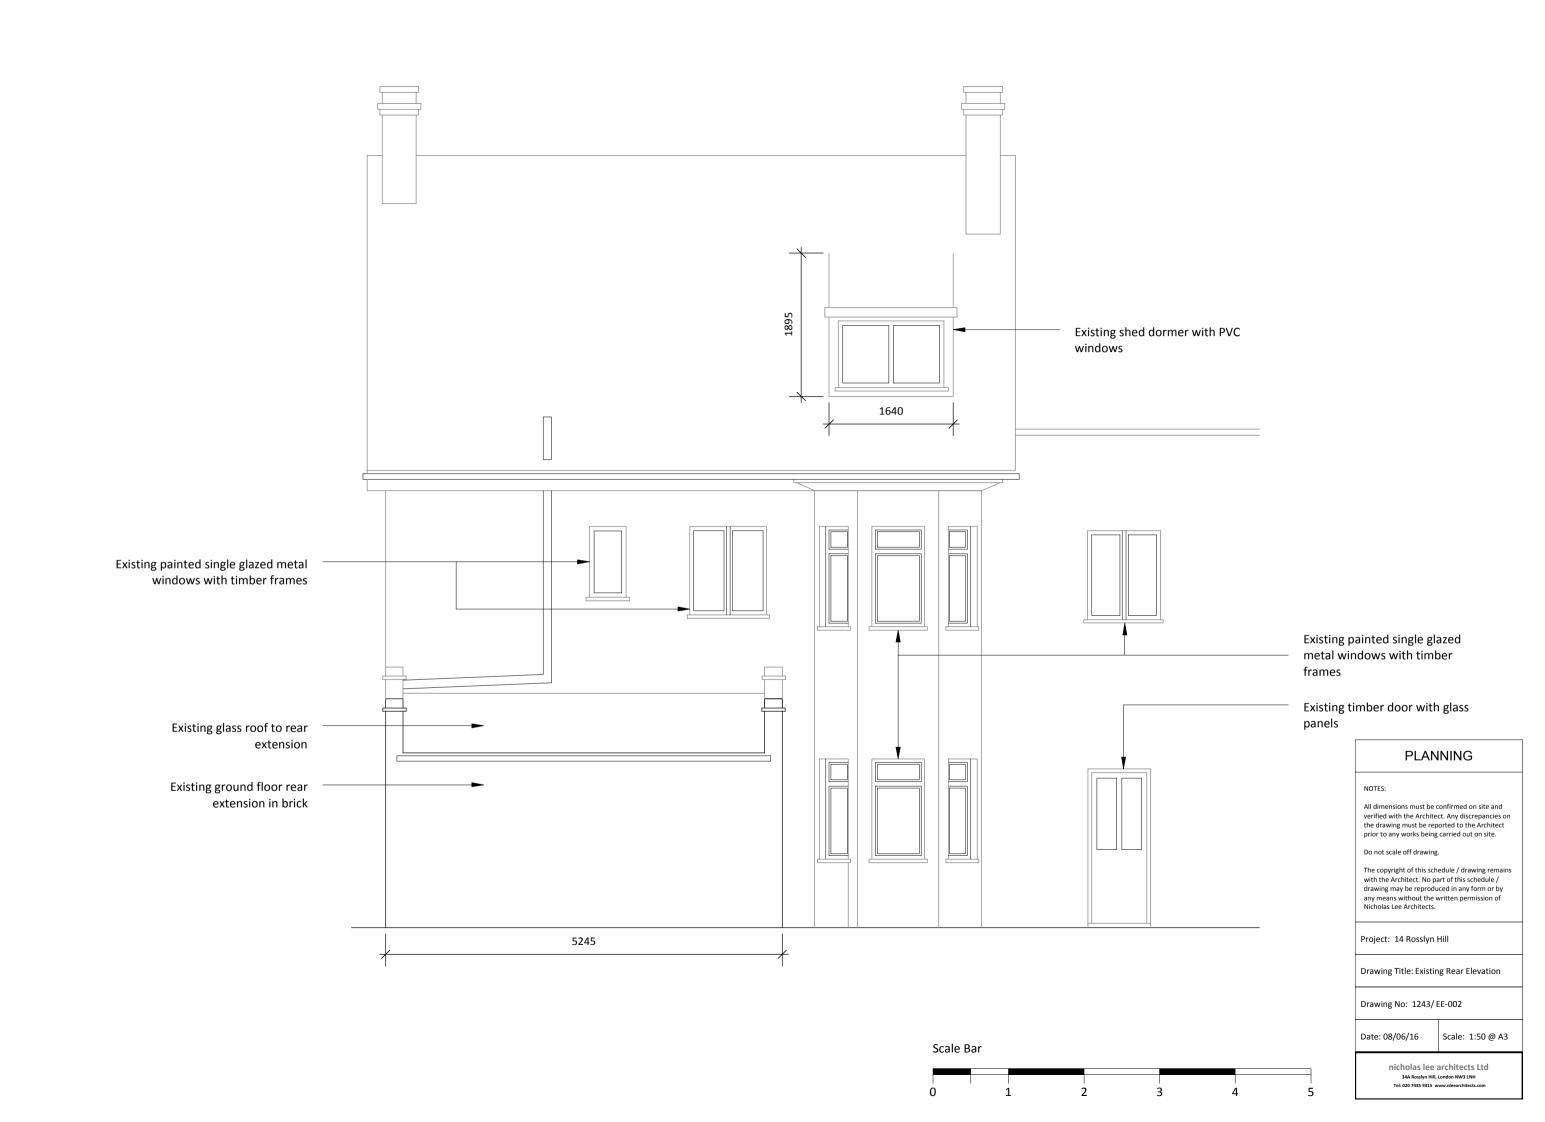

NOTES:

All dimensions must be confirmed on site and verified with the Architect. Any discrepancies on the drawing must be reported to the Architect prior to any works being carried out on site.

Do not scale off drawing.

The copyright of this schedule / drawing remains with the Architect. No part of this schedule / drawing may be reproduced in any form or by any means without the written permission of Nicholas Lee Architects.

Project: 14 Rosslyn Hill

Drawing Title: Existing First Floor Plan

Drawing No: 1243/EP-002

Date: 08/06/16

Scale Bar

Scale: 1:50 @ A3

nicholas lee architects Ltd 34A Rosslyn Hill, London NW3 1NH Tel: 020 7435 9315 www.nleearchitects.com