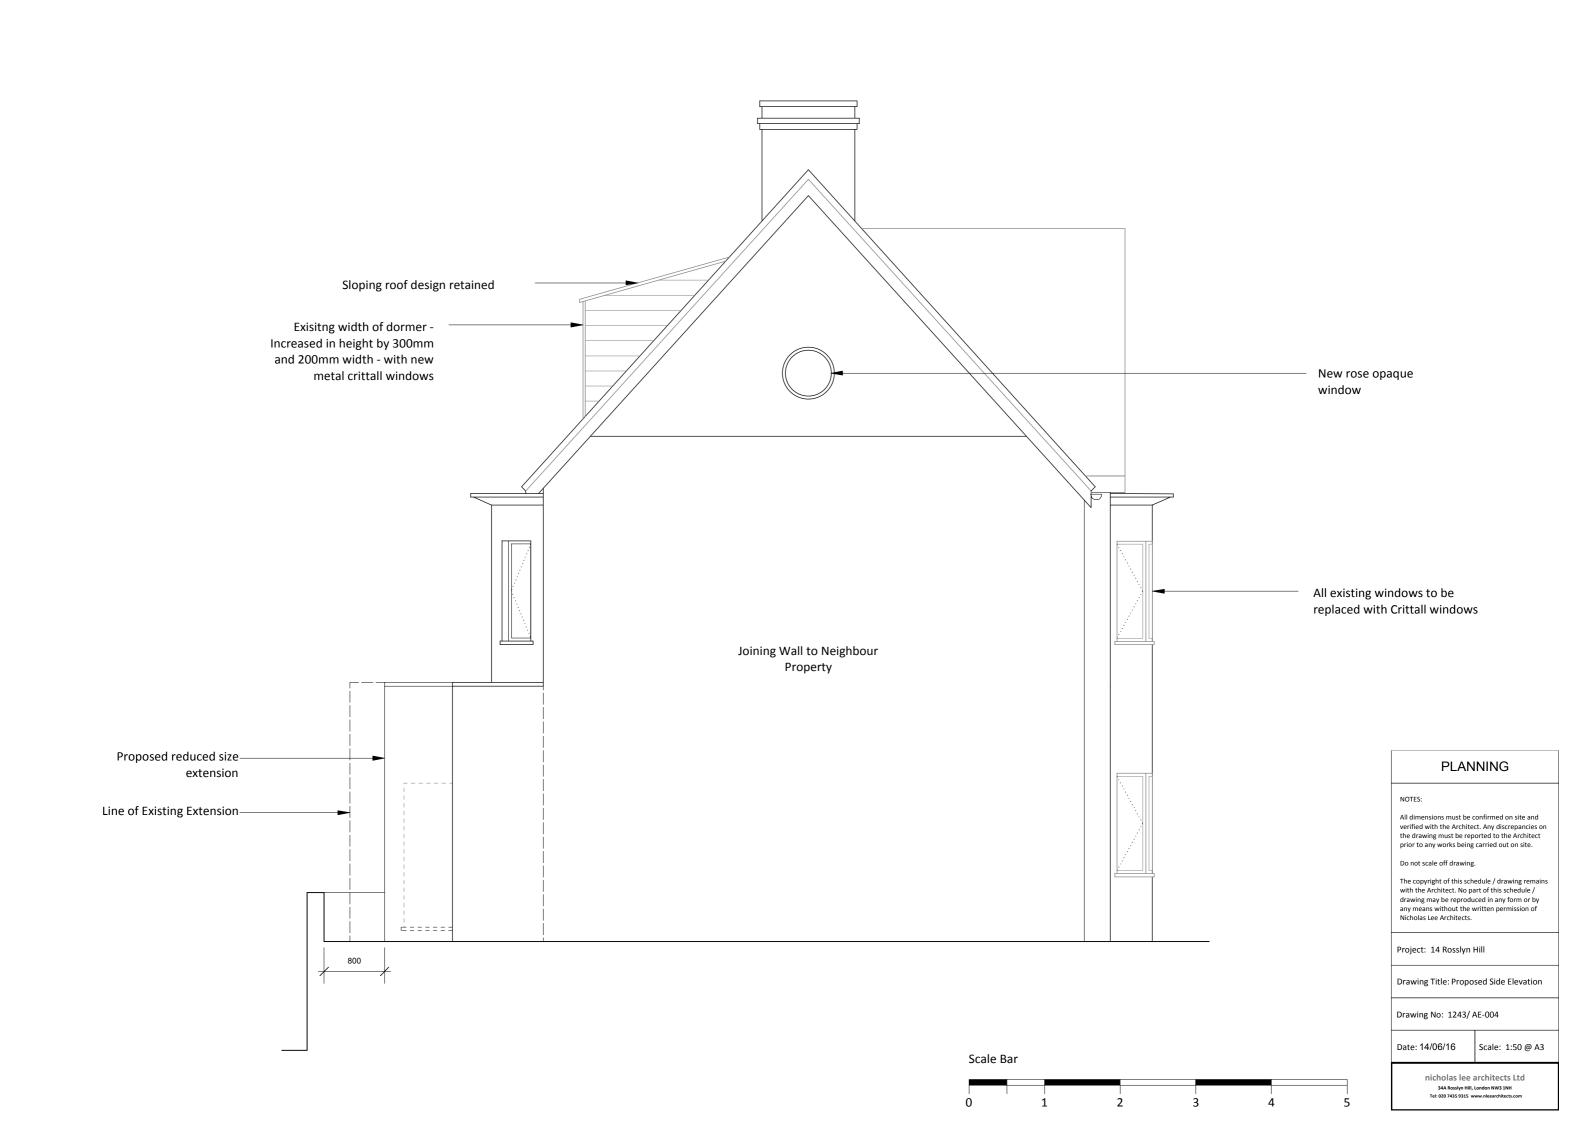

#### NOTES:

All dimensions must be confirmed on site and verified with the Architect. Any discrepancies on the drawing must be reported to the Architect prior to any works being carried out on site.

### Do not scale off drawing.

The copyright of this schedule / drawing remains with the Architect. No part of this schedule / drawing may be reproduced in any form or by any means without the written permission of Nicholas Lee Architects.

Project: 14 Rosslyn Hill

Drawing Title: Proposed Site Pan

Drawing No: 1243/ ASP-001

Date: 08/06/16

Scale: 1:100 @ A3

nicholas lee architects Ltd 34A Rosslyn Hill, London NW3 1NH Tel: 020 7435 9315 www.nleearchitects.com