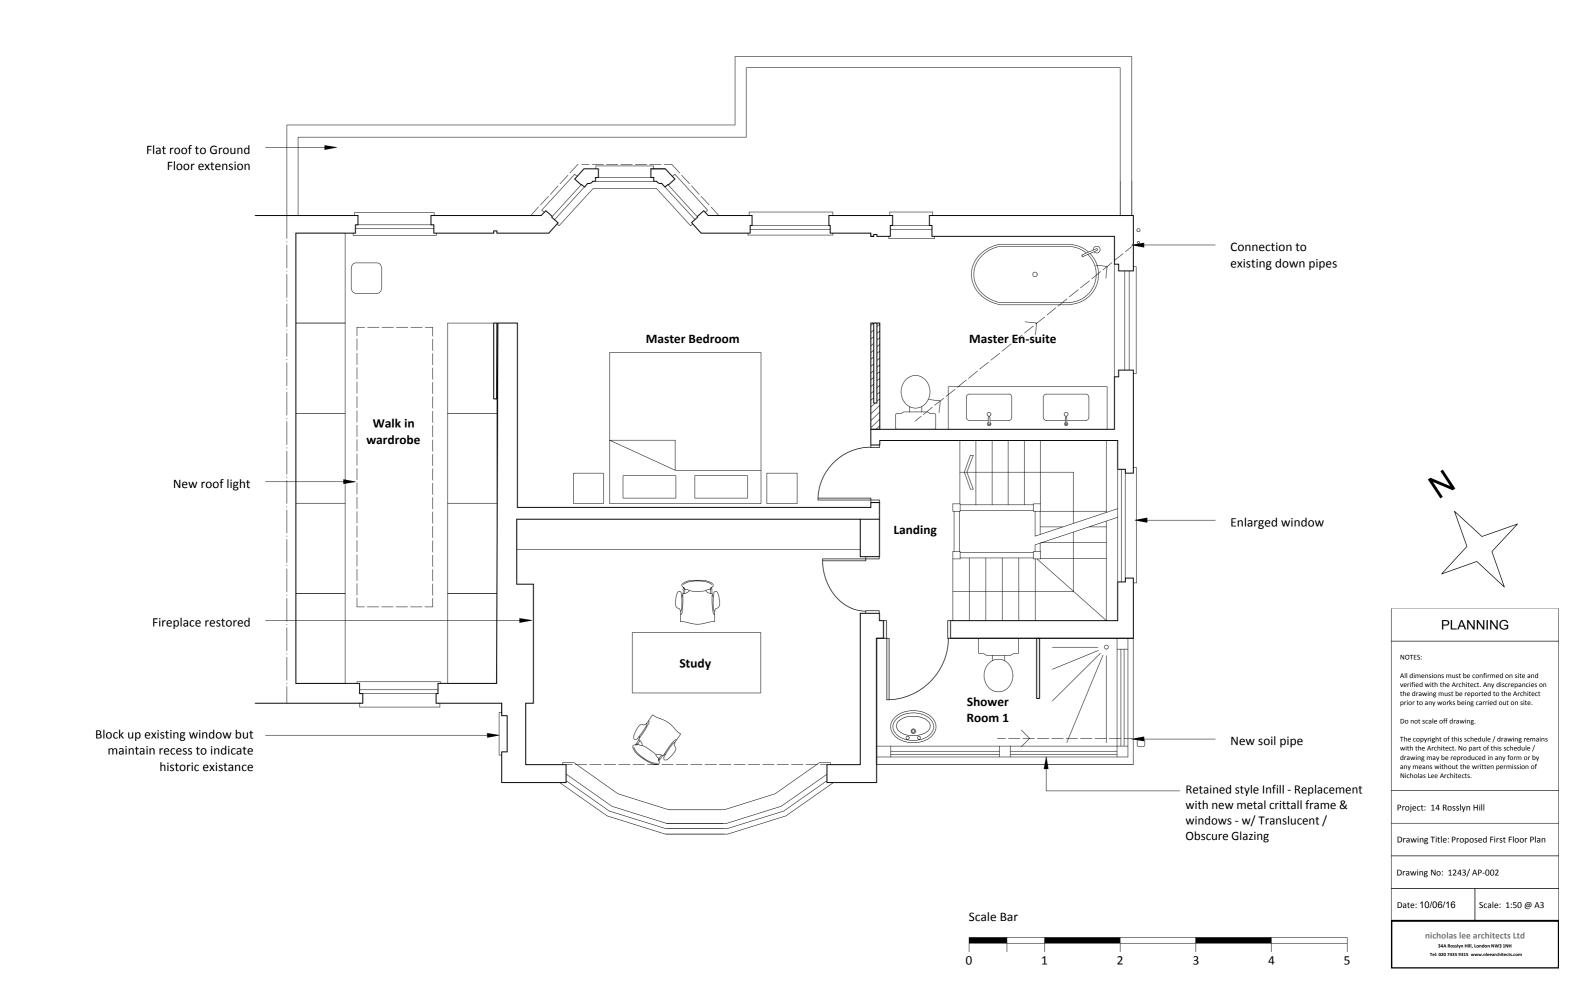

Project: 14 Rosslyn Hill

Drawing Title: Existing First Floor Plan

Drawing No: 1243/EP-002

Date: 08/06/16

Scale Bar

Scale: 1:50 @ A3

nicholas lee architects Ltd 34A Rosslyn Hill, London NW3 1NH Tel: 020 7435 9315 www.nleearchitects.com