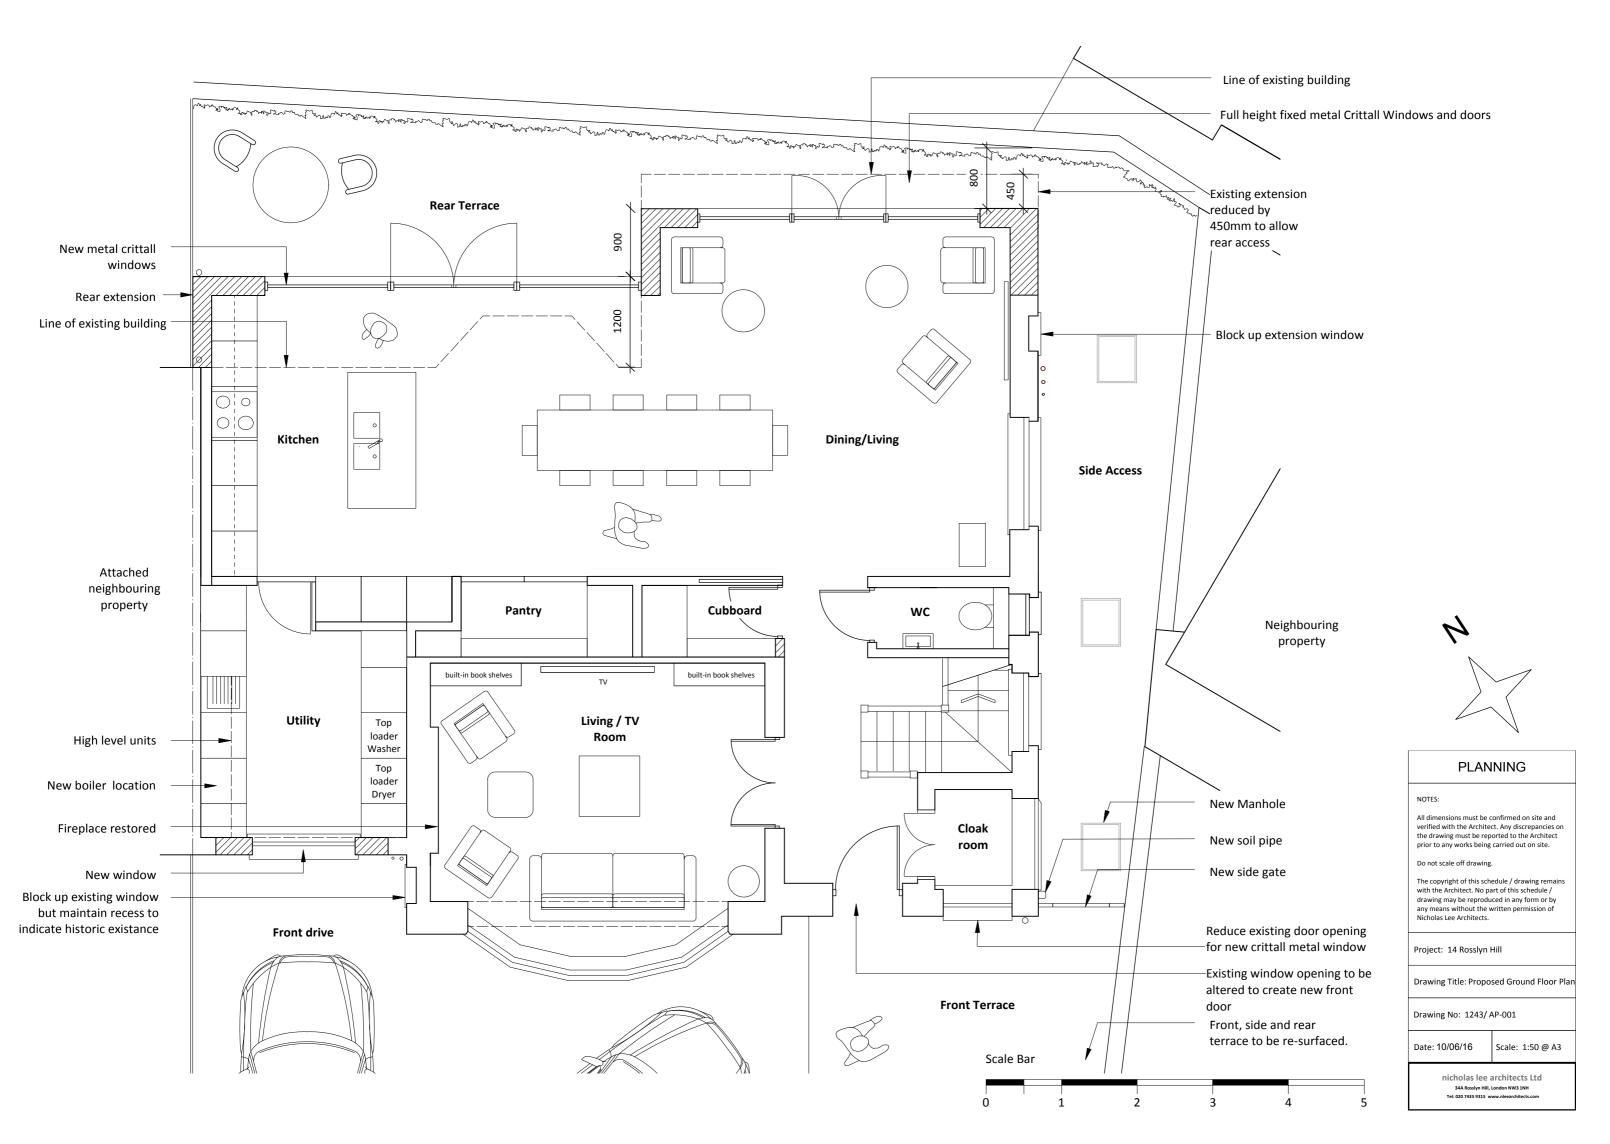

#### NOTES:

All dimensions must be confirmed on site and verified with the Architect. Any discrepancies on the drawing must be reported to the Architect prior to any works being carried out on site.

### Do not scale off drawing.

The copyright of this schedule / drawing remains with the Architect. No part of this schedule / drawing may be reproduced in any form or by any means without the written permission of Nicholas Lee Architects.

Project: 14 Rosslyn Hill

Drawing Title: Proposed Site Pan

Drawing No: 1243/ ASP-001

Date: 08/06/16

Scale: 1:100 @ A3

nicholas lee architects Ltd 34A Rosslyn Hill, London NW3 1NH Tel: 020 7435 9315 www.nleearchitects.com