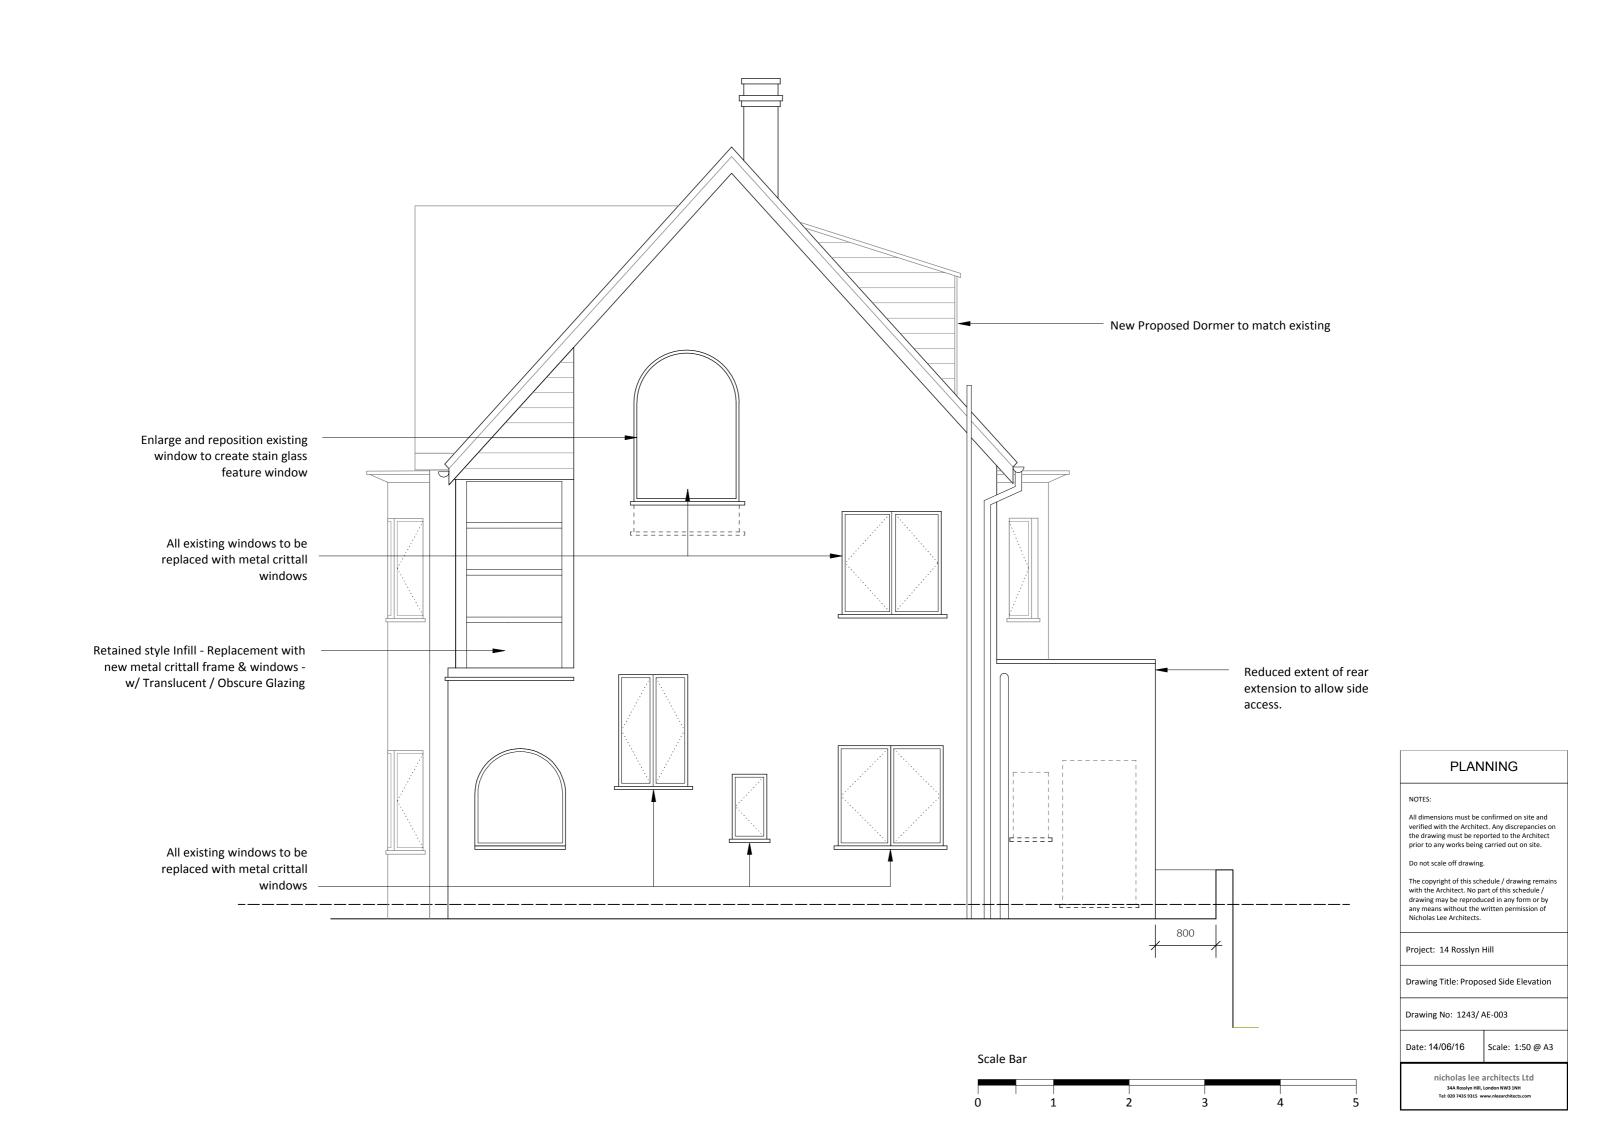

### NOTES:

All dimensions must be confirmed on site and verified with the Architect. Any discrepancies on the drawing must be reported to the Architect prior to any works being carried out on site.

Do not scale off drawing.

The copyright of this schedule / drawing remains with the Architect. No part of this schedule / drawing may be reproduced in any form or by any means without the written permission of Nicholas Lee Architects.

Project: 14 Rosslyn Hill

Drawing Title: Existing Site Pan

Drawing No: 1243/ESP-001

Date: 08/06/16 Scale: 1:100 @ A3

nicholas lee architects Ltd 34A Rosslyn Hill, London NW3 1NH Tel: 020 7435 9315 www.nleearchitects.com