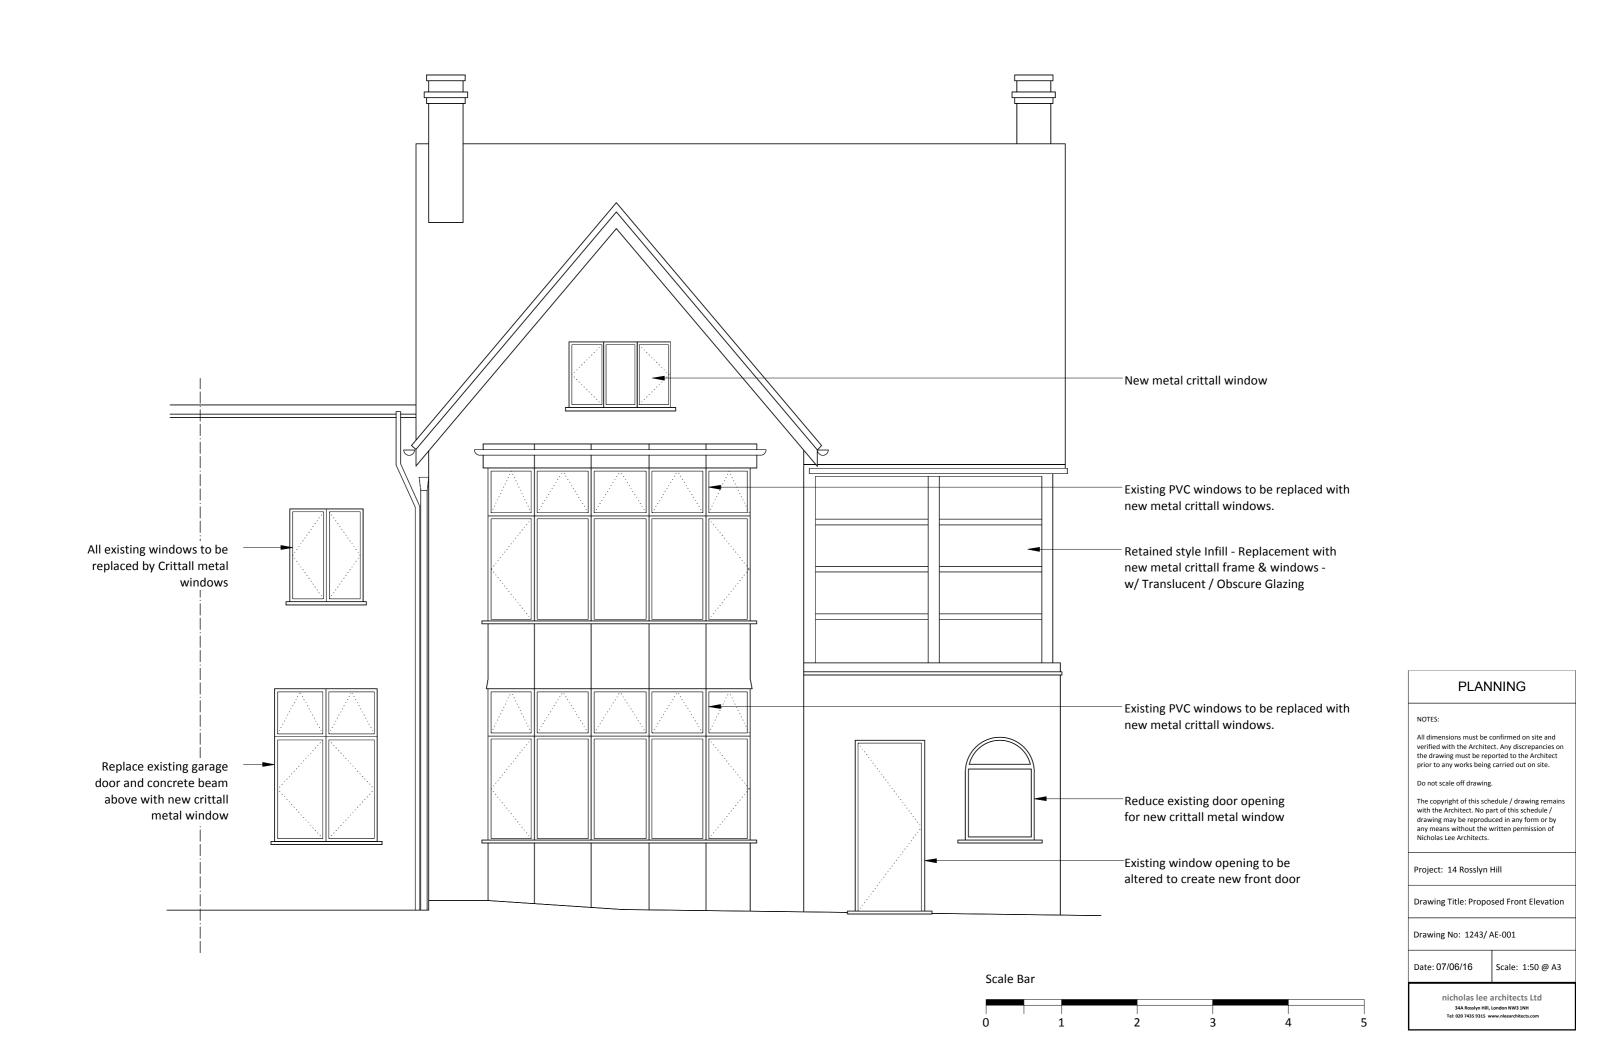

architects Ltd 34A Rossiyn Hill, London NW3 1NH Tel: 020 7435 9315 www.nleearchitects.com

Scale Bar

0 1 2 3 4 5











#### NOTES:

All dimensions must be confirmed on site and verified with the Architect. Any discrepancies on the drawing must be reported to the Architect prior to any works being carried out on site.

### Do not scale off drawing.

The copyright of this schedule / drawing remains with the Architect. No part of this schedule / drawing may be reproduced in any form or by any means without the written permission of Nicholas Lee Architects.

Project: 14 Rosslyn Hill

Drawing Title: Proposed Site Pan

Drawing No: 1243/ ASP-001

Date: 08/06/16

Scale: 1:100 @ A3

nicholas lee architects Ltd 34A Rosslyn Hill, London NW3 1NH Tel: 020 7435 9315 www.nleearchitects.com