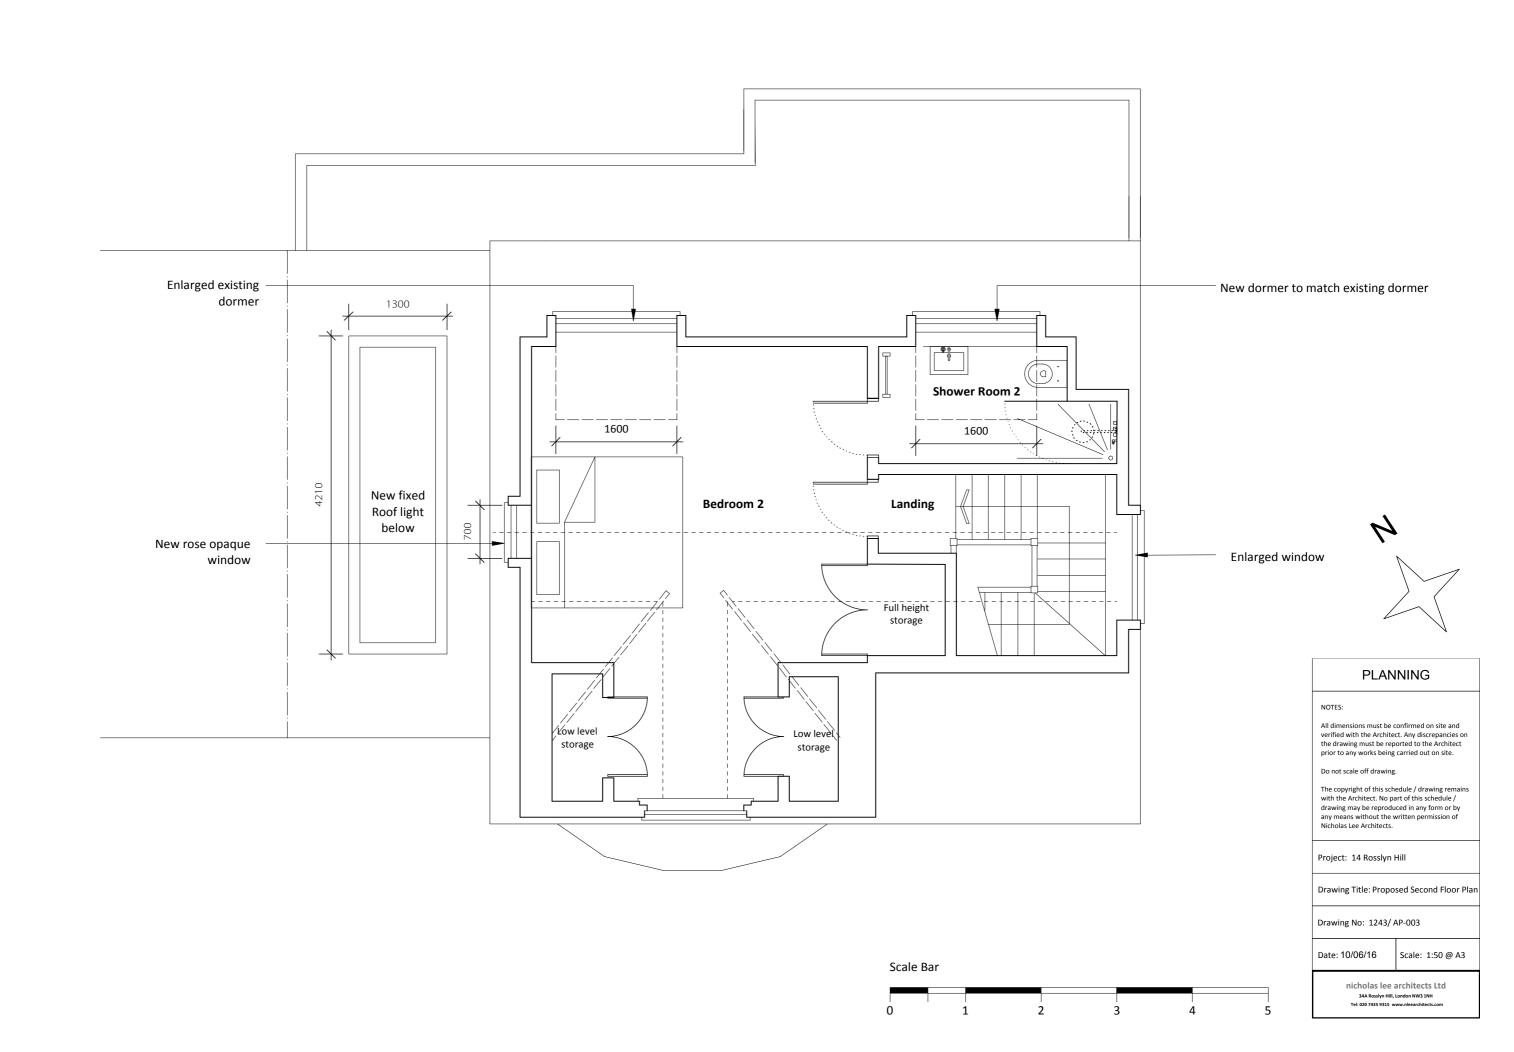

Project: 14 Rosslyn Hill

Drawing Title: Existing Second Floor Plan

Drawing No: 1243/EP-003

Date: 08/06/16 Scale: 1:50 @ A3

nicholas lee architects Ltd 34A Rossiyn Hill, London NW3 1NH Tel: 020 7435 9315 www.nleearchitects.com