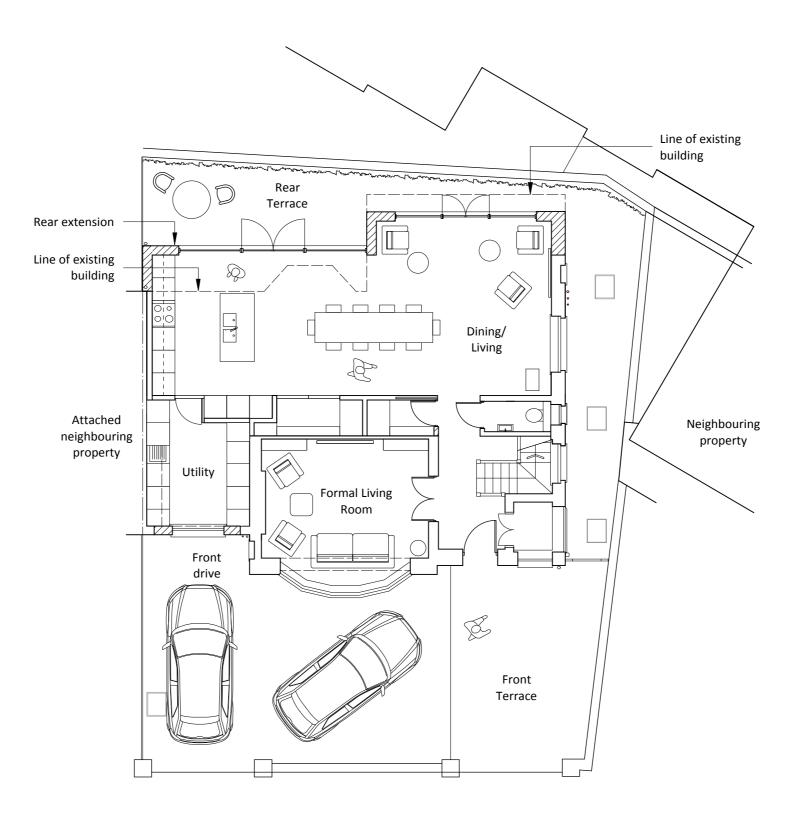

NOTES:

All dimensions must be confirmed on site and verified with the Architect. Any discrepancies on the drawing must be reported to the Architect prior to any works being carried out on site.

Do not scale off drawing.

The copyright of this schedule / drawing remains with the Architect. No part of this schedule / drawing may be reproduced in any form or by any means without the written permission of Nicholas Lee Architects.

Project: 14 Rosslyn Hill

Drawing Title: Existing First Floor Plan

Drawing No: 1243/EP-002

Date: 08/06/16

Scale Bar

Scale: 1:50 @ A3

nicholas lee architects Ltd 34A Rosslyn Hill, London NW3 1NH Tel: 020 7435 9315 www.nleearchitects.com