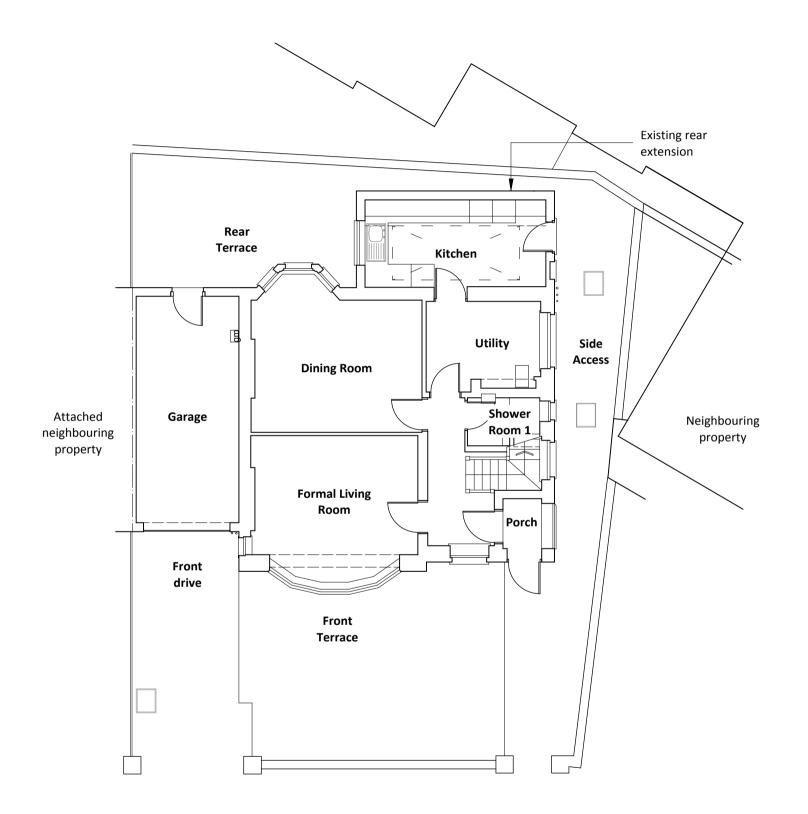

### NOTES:

All dimensions must be confirmed on site and verified with the Architect. Any discrepancies on the drawing must be reported to the Architect prior to any works being carried out on site.

Do not scale off drawing.

The copyright of this schedule / drawing remains with the Architect. No part of this schedule / drawing may be reproduced in any form or by any means without the written permission of Nicholas Lee Architects.

Project: 14 Rosslyn Hill

Drawing Title: Existing Site Pan

Drawing No: 1243/ESP-001

Date: 08/06/16 Scale: 1:100 @ A3

nicholas lee architects Ltd 34A Rosslyn Hill, London NW3 1NH Tel: 020 7435 9315 www.nleearchitects.com