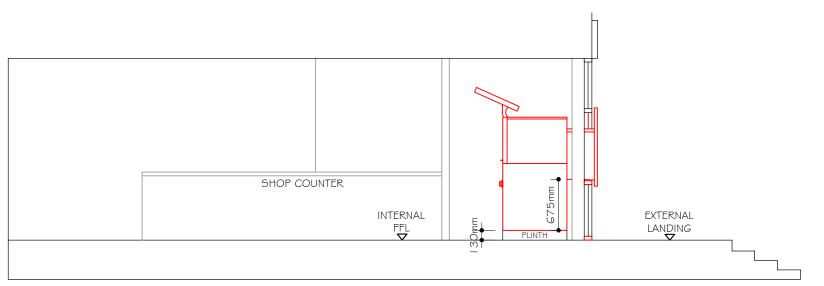

MILL LANE PROPOSED ELEVATION @1:50

OPTION A - TYPE A STANDARD EXTERNAL PM PREFERRED OPTION NOTE: REQUIRES RECONFIGURATION OF STORE \$ STRUCTURAL SURVEY IS NEEDED, DUE TO

A BASEMENT AT THE PROPERTY

INDICATIVE SECTION @ 1:50

## Client

**BANK of IRELAND** 

PROJECT: OFFSITE ATM **INSTALLATIONS** 

Site

PROPOSED ATM TO BE INSTALLED THROUGH

EXISTING SHOP FRONT. EXISTING GLAZED PANEL TO BE REPLACED WITH

I I.5mm SECURITY GLASS.

Client