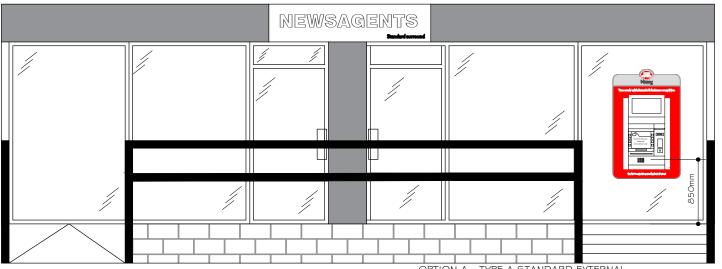

MILL LANE PROPOSED ELEVATION @1:50

OPTION A - TYPE A STANDARD EXTERNAL PM PREFERRED OPTION NOTE: REQUIRES RECONFIGURATION OF STORE \$ STRUCTURAL SURVEY IS NEEDED, DUE TO

A BASEMENT AT THE PROPERTY

INDICATIVE SECTION @ 1:50

## Client

**BANK of IRELAND** 

PROJECT: OFFSITE ATM **INSTALLATIONS** 

Site

PROPOSED ATM TO BE INSTALLED THROUGH

EXISTING SHOP FRONT. EXISTING GLAZED PANEL TO BE REPLACED WITH

I I.5mm SECURITY GLASS.

Client