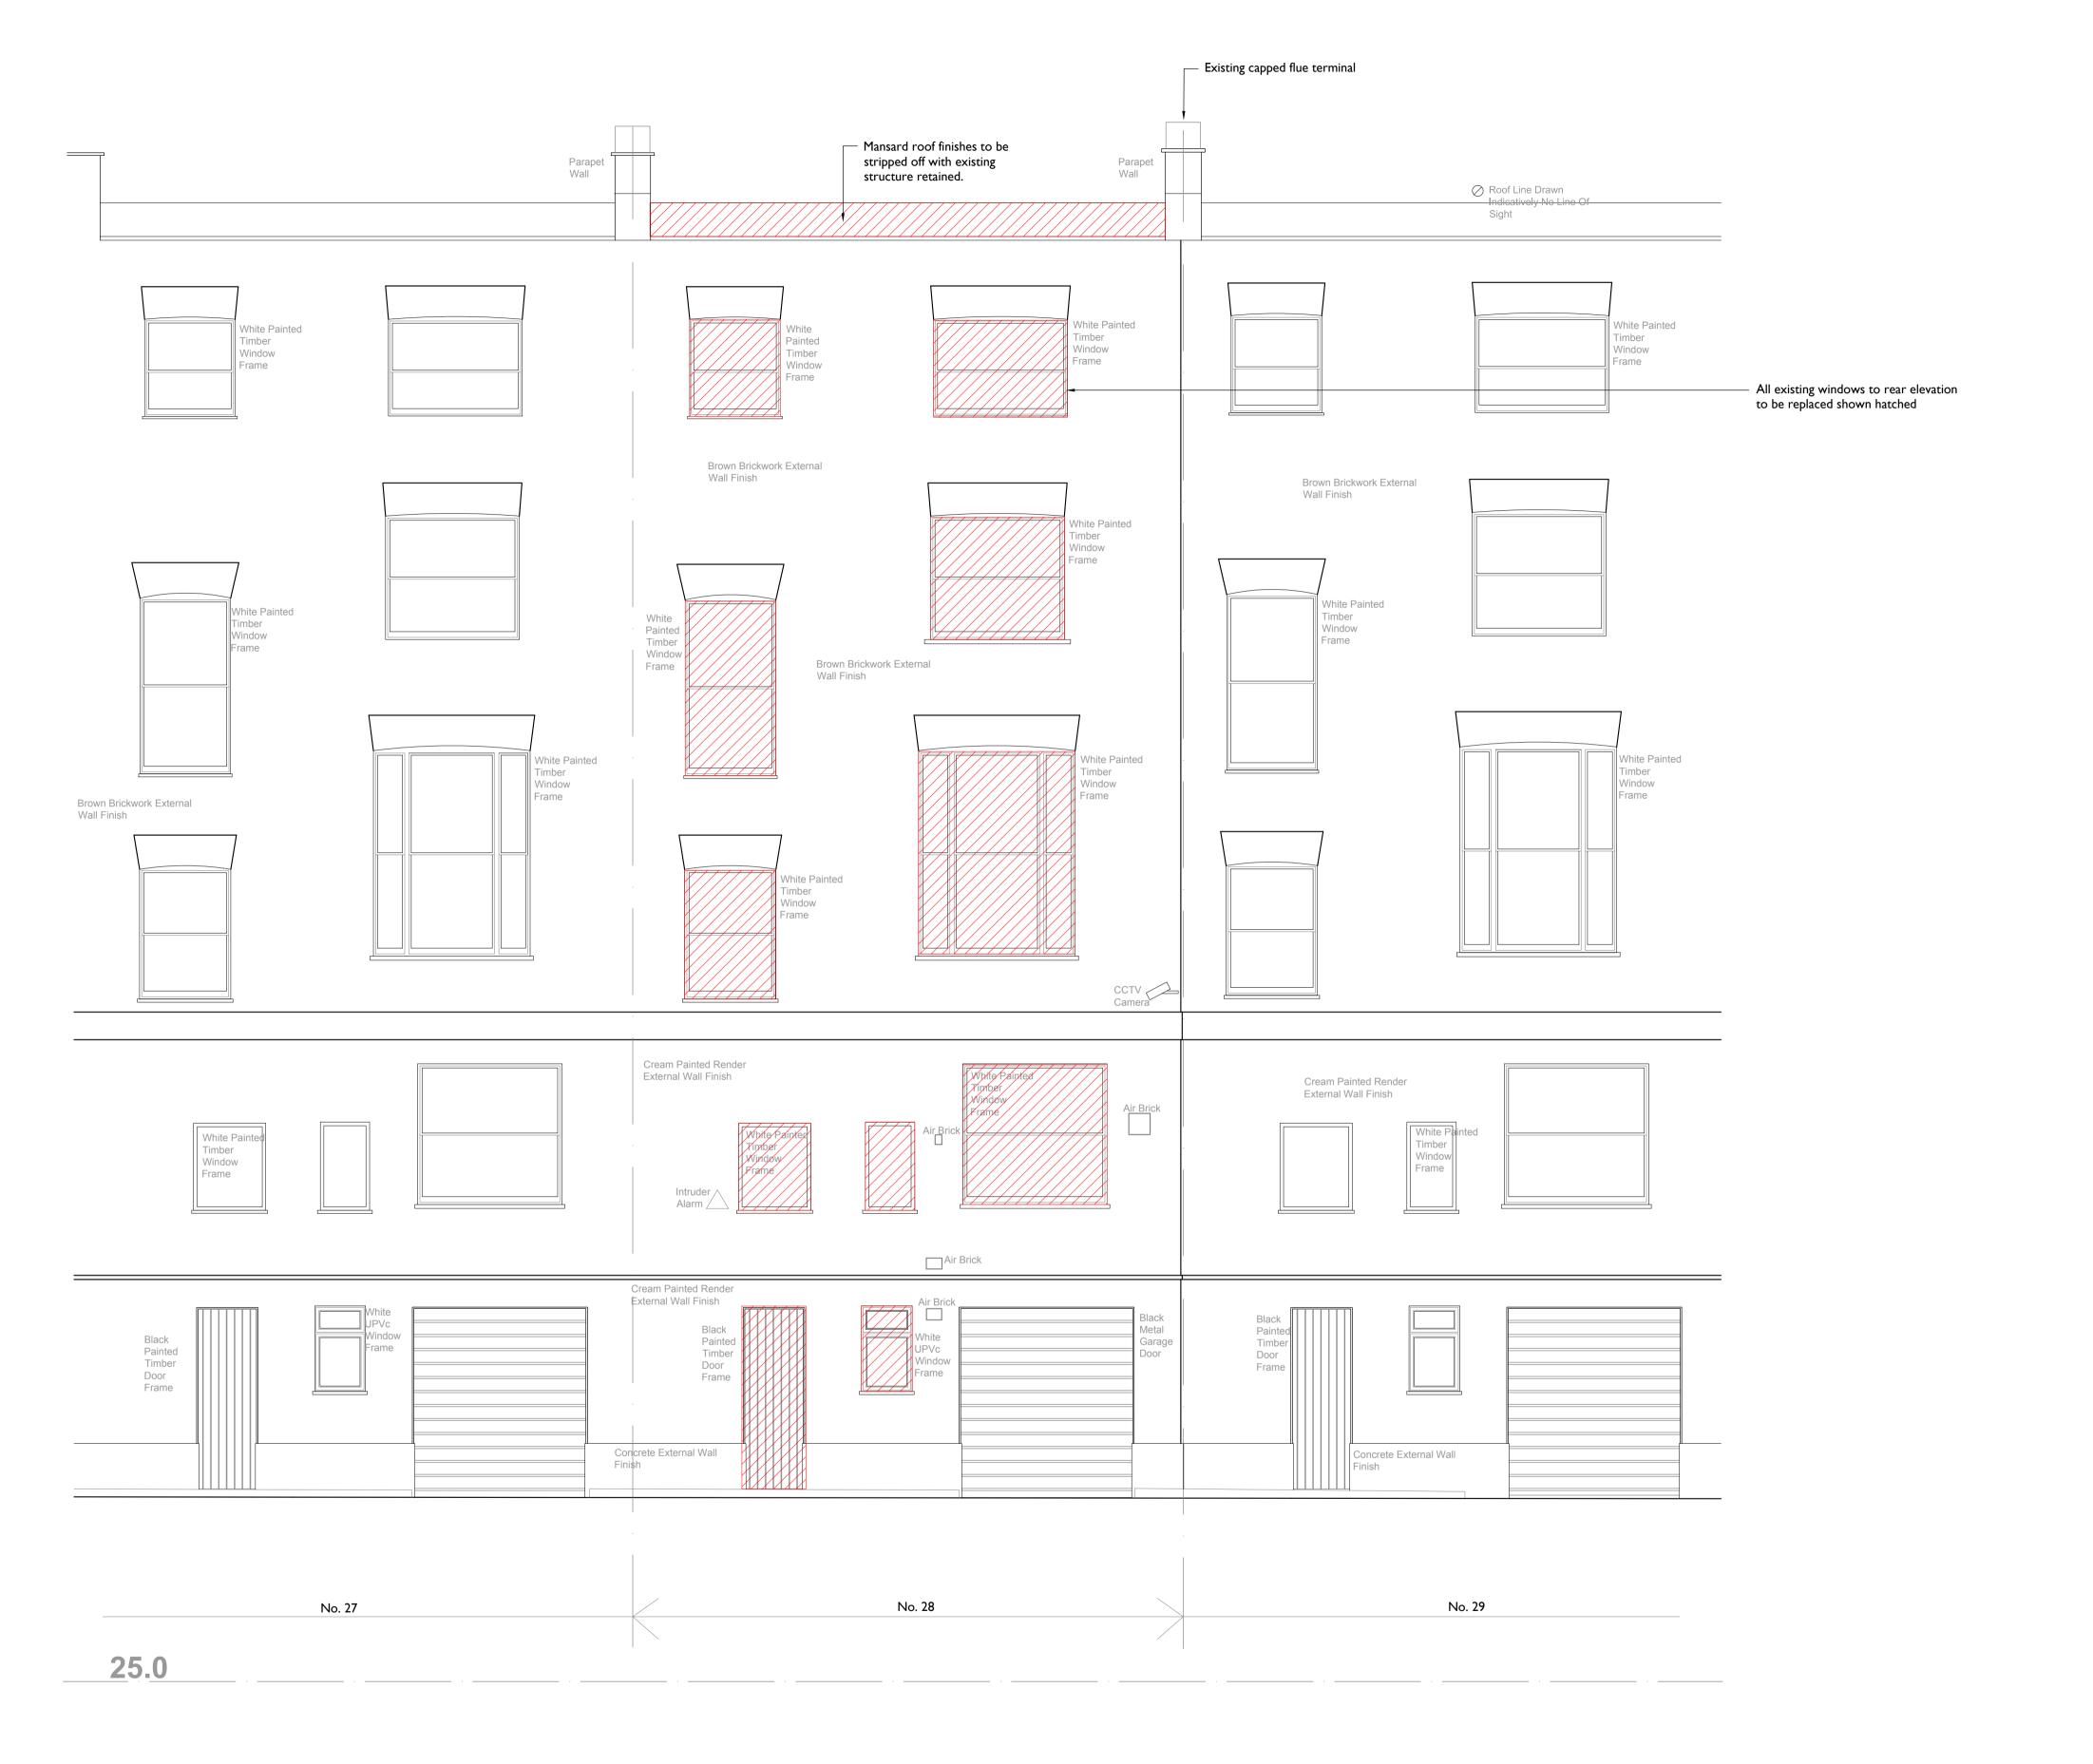

I East ELevation 207 I:50@al I:100@A3

Notes: Drawings are based on survey data and may not accurately represent what is physically present. Do not scale from this drawing. All dimensions are to be verified on site before proceeding with the work. All dimensions are in millimeters unless noted otherwise. Purcell shall be notified in writing of any discrepancies. Key Plan not to scale NOTES Existing building fabric removed A 23 May 2016 DC First Issue 03 Mar 2016 ISSUE DATE DRAWN CHECKED DESCRIPTION CLIENT The Luxe Group PROJECT 28 Chester Terrace DRAWING TITLE East Elevation Demolitions and Alterations SIZE & SCALE AIL 1:50@ AI 1:100@ A3 DRAWING STATUS **ISSUED FOR PLANNING** 236868 JOB NUMBER DRAWING NO. 207 REVISION **PURCELL** 15 Bermondsey Square, Tower Bridge Road, London, SEI 3UN , T:+44[0]20 7397 7171, E:london@purcelluk.com
© PURCELL 2012. PURCELL® IS THE TRADING NAME OF PURCELL MILLER TRITTON LLP