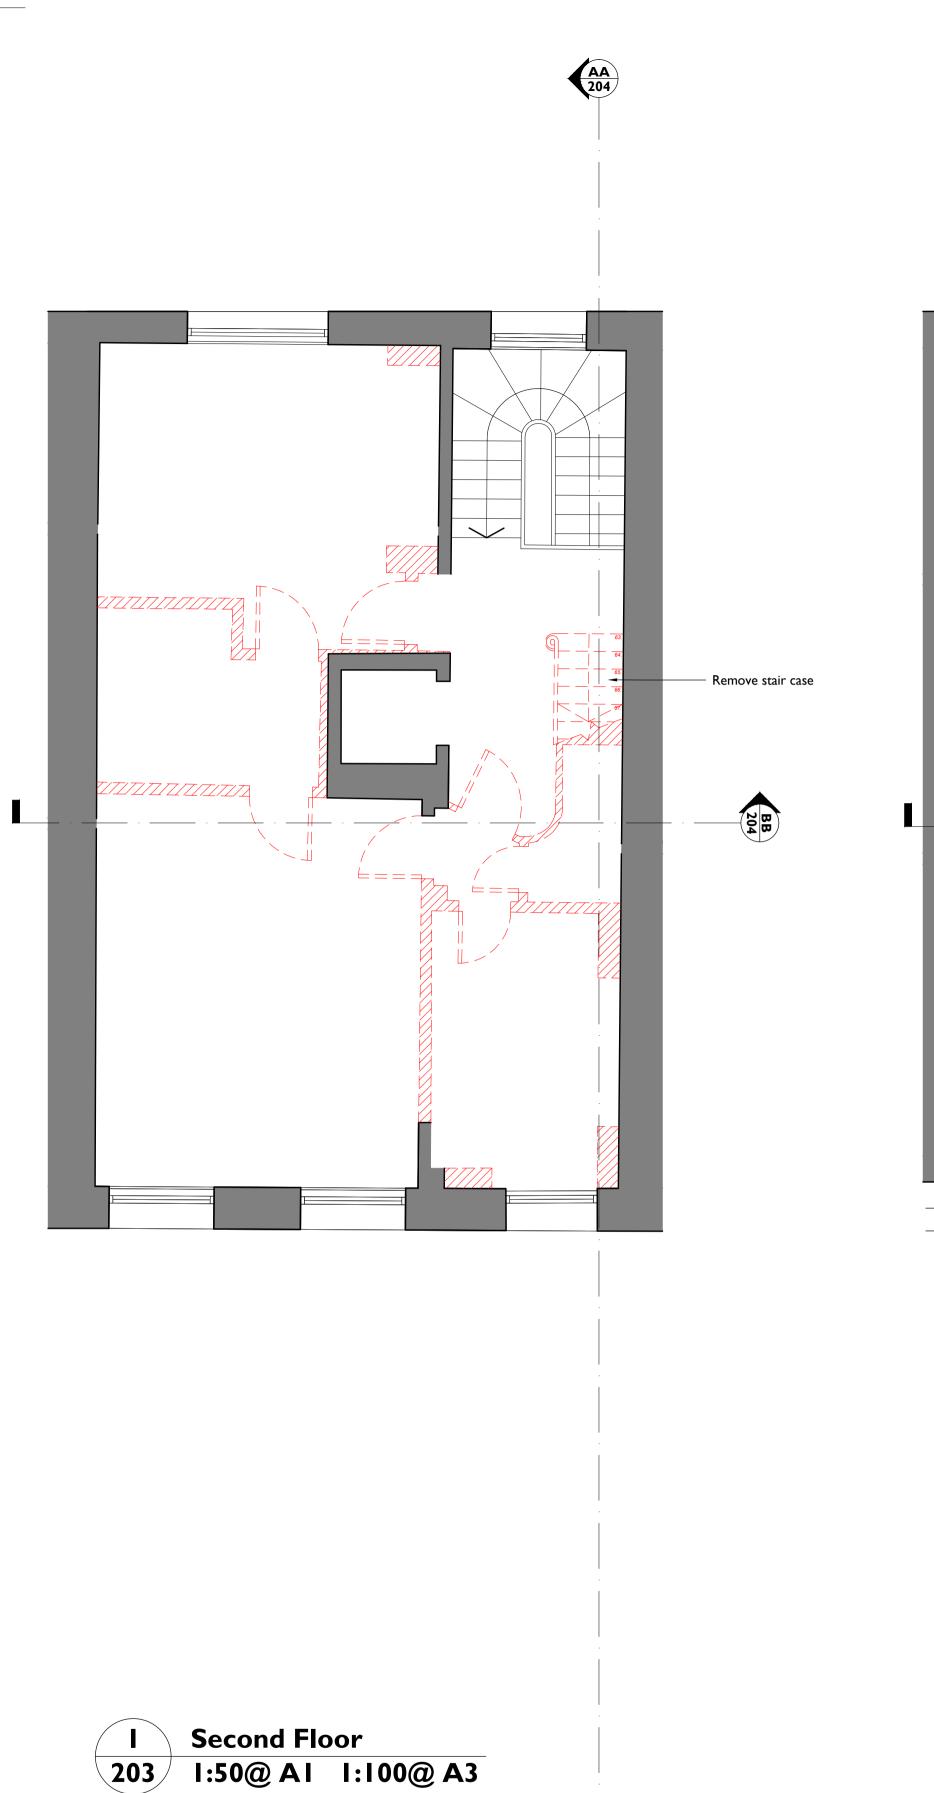

|                                         | Notes:                                                                                                     |
|-----------------------------------------|------------------------------------------------------------------------------------------------------------|
|                                         | Drawings are based on survey data and may not accurately represent what                                    |
|                                         | is physically present.                                                                                     |
|                                         | Do not scale from this drawing. All dimensions are to be verified on site before proceeding with the work. |
|                                         | All dimensions are in millimeters unless noted otherwise.                                                  |
|                                         | Purcell shall be notified in writing of any discrepancies.                                                 |
|                                         | Key Plan                                                                                                   |
|                                         | not to scale                                                                                               |
|                                         |                                                                                                            |
|                                         |                                                                                                            |
|                                         |                                                                                                            |
|                                         |                                                                                                            |
|                                         |                                                                                                            |
| Remove existing roof coverings to       |                                                                                                            |
| mansard and lead<br>gutter              |                                                                                                            |
|                                         |                                                                                                            |
|                                         |                                                                                                            |
|                                         |                                                                                                            |
|                                         |                                                                                                            |
|                                         |                                                                                                            |
|                                         |                                                                                                            |
|                                         |                                                                                                            |
|                                         | NOTES:                                                                                                     |
|                                         |                                                                                                            |
| Remove flat roof                        | DEMOLITIONS                                                                                                |
| completely                              |                                                                                                            |
| including roof<br>lights. Retain brick  | - Remove all internal doors, frames, linings and architraves, skirtings and trims                          |
| lift shaft.                             |                                                                                                            |
|                                         | - Remove all floor finishes and lift existing floor boards                                                 |
|                                         | - Remove existing modern finishes plaster cornices and mouldings                                           |
|                                         | - Remove plaster ceilings                                                                                  |
|                                         | - Remove kitchen and bathroom fittings and finishes                                                        |
|                                         | - Remove chimney piece, hearth, and linings                                                                |
|                                         | - Remove architraves and timber pelmets and lintels to windows                                             |
|                                         | - Remove security shutter                                                                                  |
|                                         | - Remove windows to rear elevation                                                                         |
| Remove existing                         | - Remove all fitted furniture and joinery cupboards                                                        |
| roof coverings:<br>slate to mansard     |                                                                                                            |
| slopes, lead linings<br>to gutter, lead | - Remove finishes to staircase including modern timber string edge detail soffit                           |
| coverings to                            | - Remove staircase from second floor up to third floor                                                     |
| dormer windows.                         |                                                                                                            |
|                                         |                                                                                                            |
|                                         |                                                                                                            |
|                                         |                                                                                                            |
|                                         |                                                                                                            |
|                                         |                                                                                                            |
|                                         |                                                                                                            |
|                                         |                                                                                                            |
|                                         |                                                                                                            |