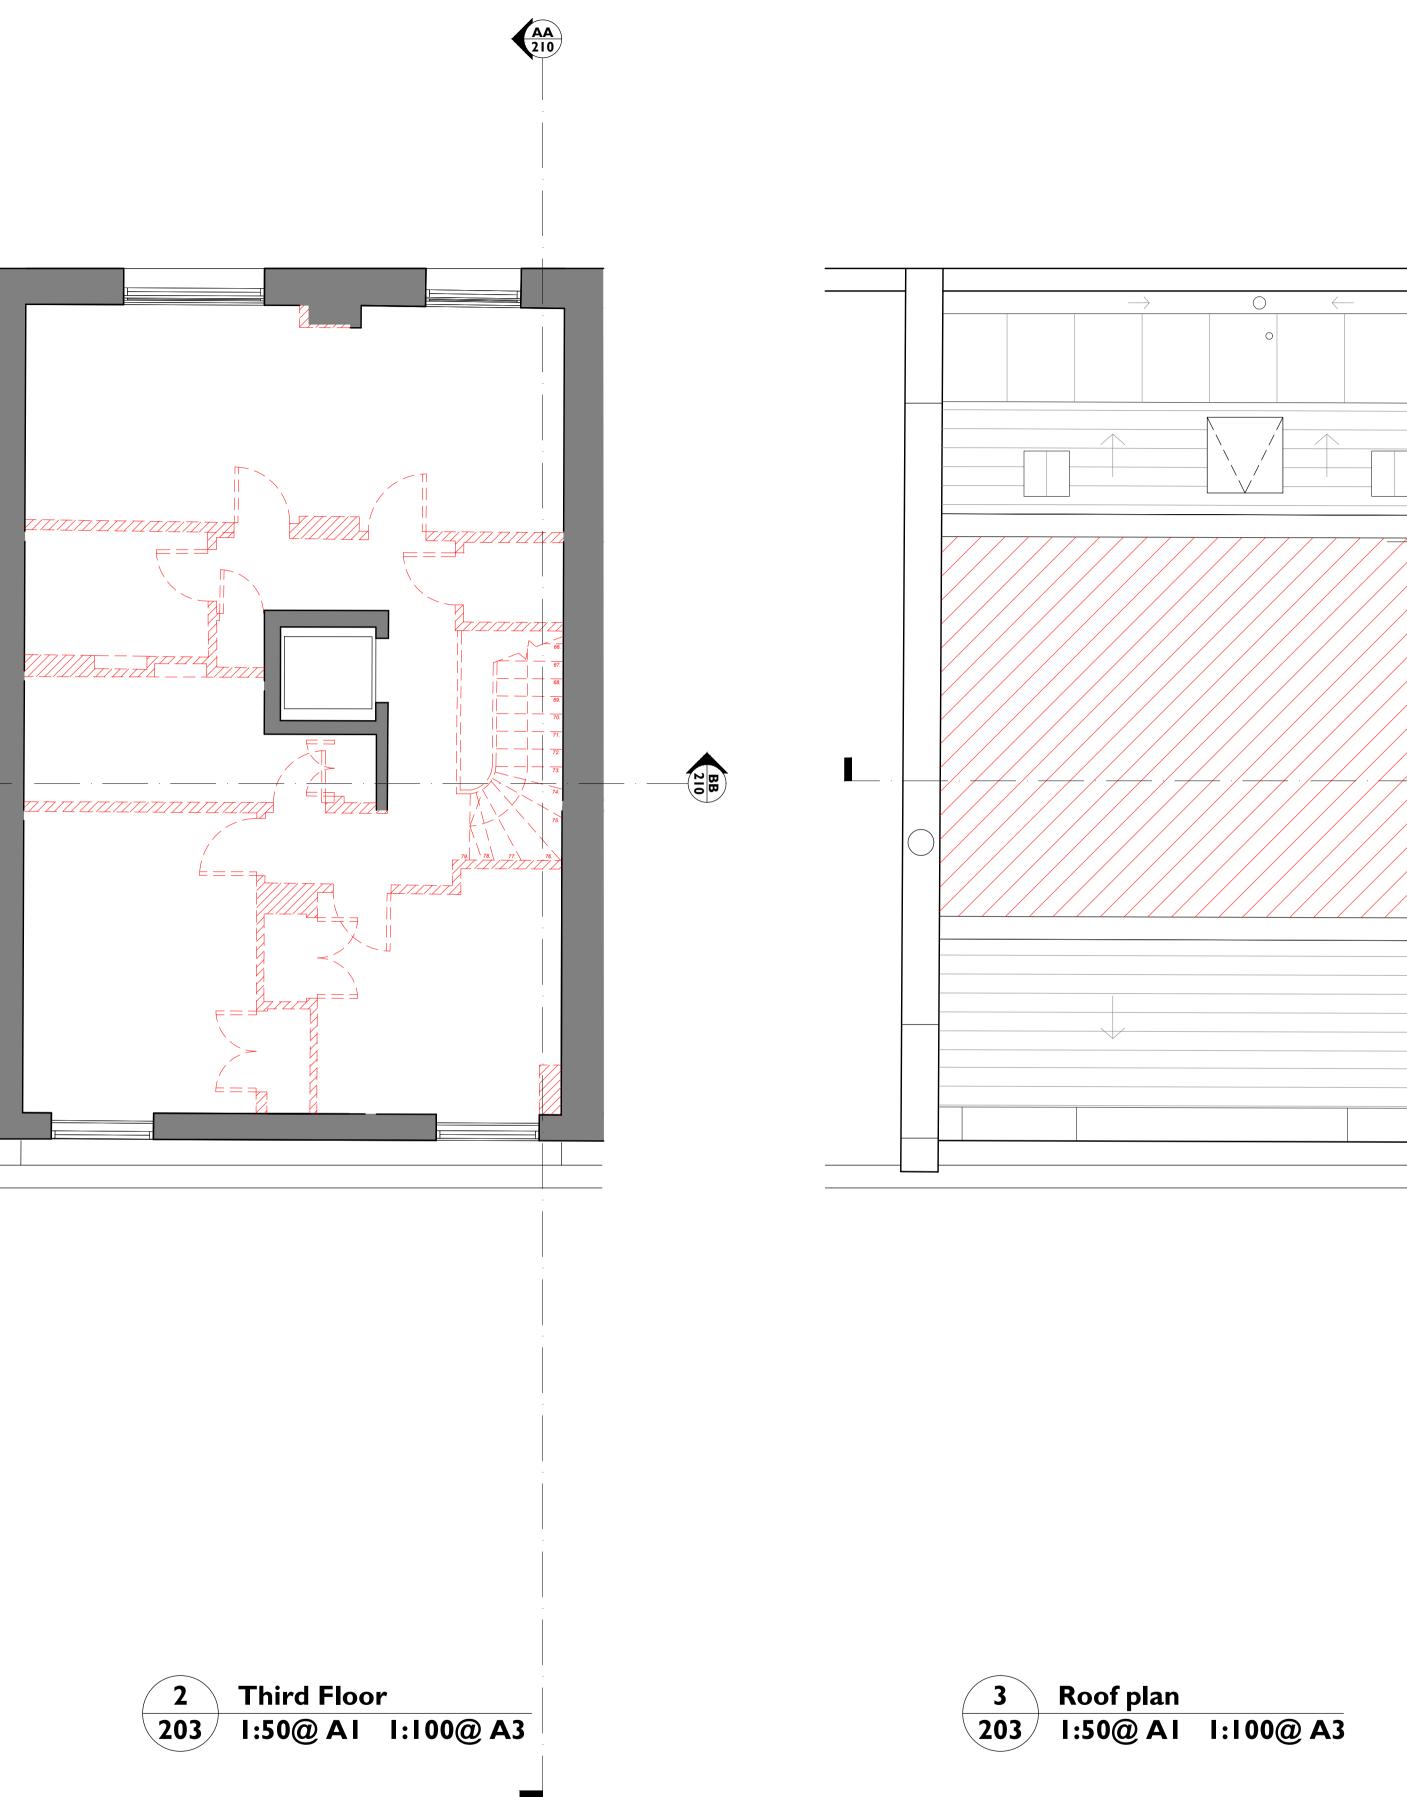

|                                         | Notes:                                                                                                     |
|-----------------------------------------|------------------------------------------------------------------------------------------------------------|
|                                         | Drawings are based on survey data and may not accurately represent what                                    |
|                                         | is physically present.                                                                                     |
|                                         | Do not scale from this drawing. All dimensions are to be verified on site before proceeding with the work. |
|                                         | All dimensions are in millimeters unless noted otherwise.                                                  |
|                                         | Purcell shall be notified in writing of any discrepancies.                                                 |
|                                         | Key Plan                                                                                                   |
|                                         | not to scale                                                                                               |
|                                         |                                                                                                            |
|                                         |                                                                                                            |
|                                         |                                                                                                            |
|                                         |                                                                                                            |
|                                         |                                                                                                            |
| Remove existing roof coverings to       |                                                                                                            |
| mansard and lead<br>gutter              |                                                                                                            |
|                                         |                                                                                                            |
|                                         |                                                                                                            |
|                                         |                                                                                                            |
|                                         |                                                                                                            |
|                                         |                                                                                                            |
|                                         |                                                                                                            |
|                                         |                                                                                                            |
|                                         | NOTES:                                                                                                     |
|                                         |                                                                                                            |
| Remove flat roof                        | DEMOLITIONS                                                                                                |
| completely                              |                                                                                                            |
| including roof<br>lights. Retain brick  | - Remove all internal doors, frames, linings and architraves, skirtings and trims                          |
| lift shaft.                             |                                                                                                            |
|                                         | - Remove all floor finishes and lift existing floor boards                                                 |
|                                         | - Remove existing modern finishes plaster cornices and mouldings                                           |
|                                         | - Remove plaster ceilings                                                                                  |
|                                         | - Remove kitchen and bathroom fittings and finishes                                                        |
|                                         | - Remove chimney piece, hearth, and linings                                                                |
|                                         | - Remove architraves and timber pelmets and lintels to windows                                             |
|                                         | - Remove security shutter                                                                                  |
|                                         | - Remove windows to rear elevation                                                                         |
| Remove existing                         | - Remove all fitted furniture and joinery cupboards                                                        |
| roof coverings:<br>slate to mansard     |                                                                                                            |
| slopes, lead linings<br>to gutter, lead | - Remove finishes to staircase including modern timber string edge detail soffit                           |
| coverings to                            | - Remove staircase from second floor up to third floor                                                     |
| dormer windows.                         |                                                                                                            |
|                                         |                                                                                                            |
|                                         |                                                                                                            |
|                                         |                                                                                                            |
|                                         |                                                                                                            |
|                                         |                                                                                                            |
|                                         |                                                                                                            |
|                                         |                                                                                                            |
|                                         |                                                                                                            |