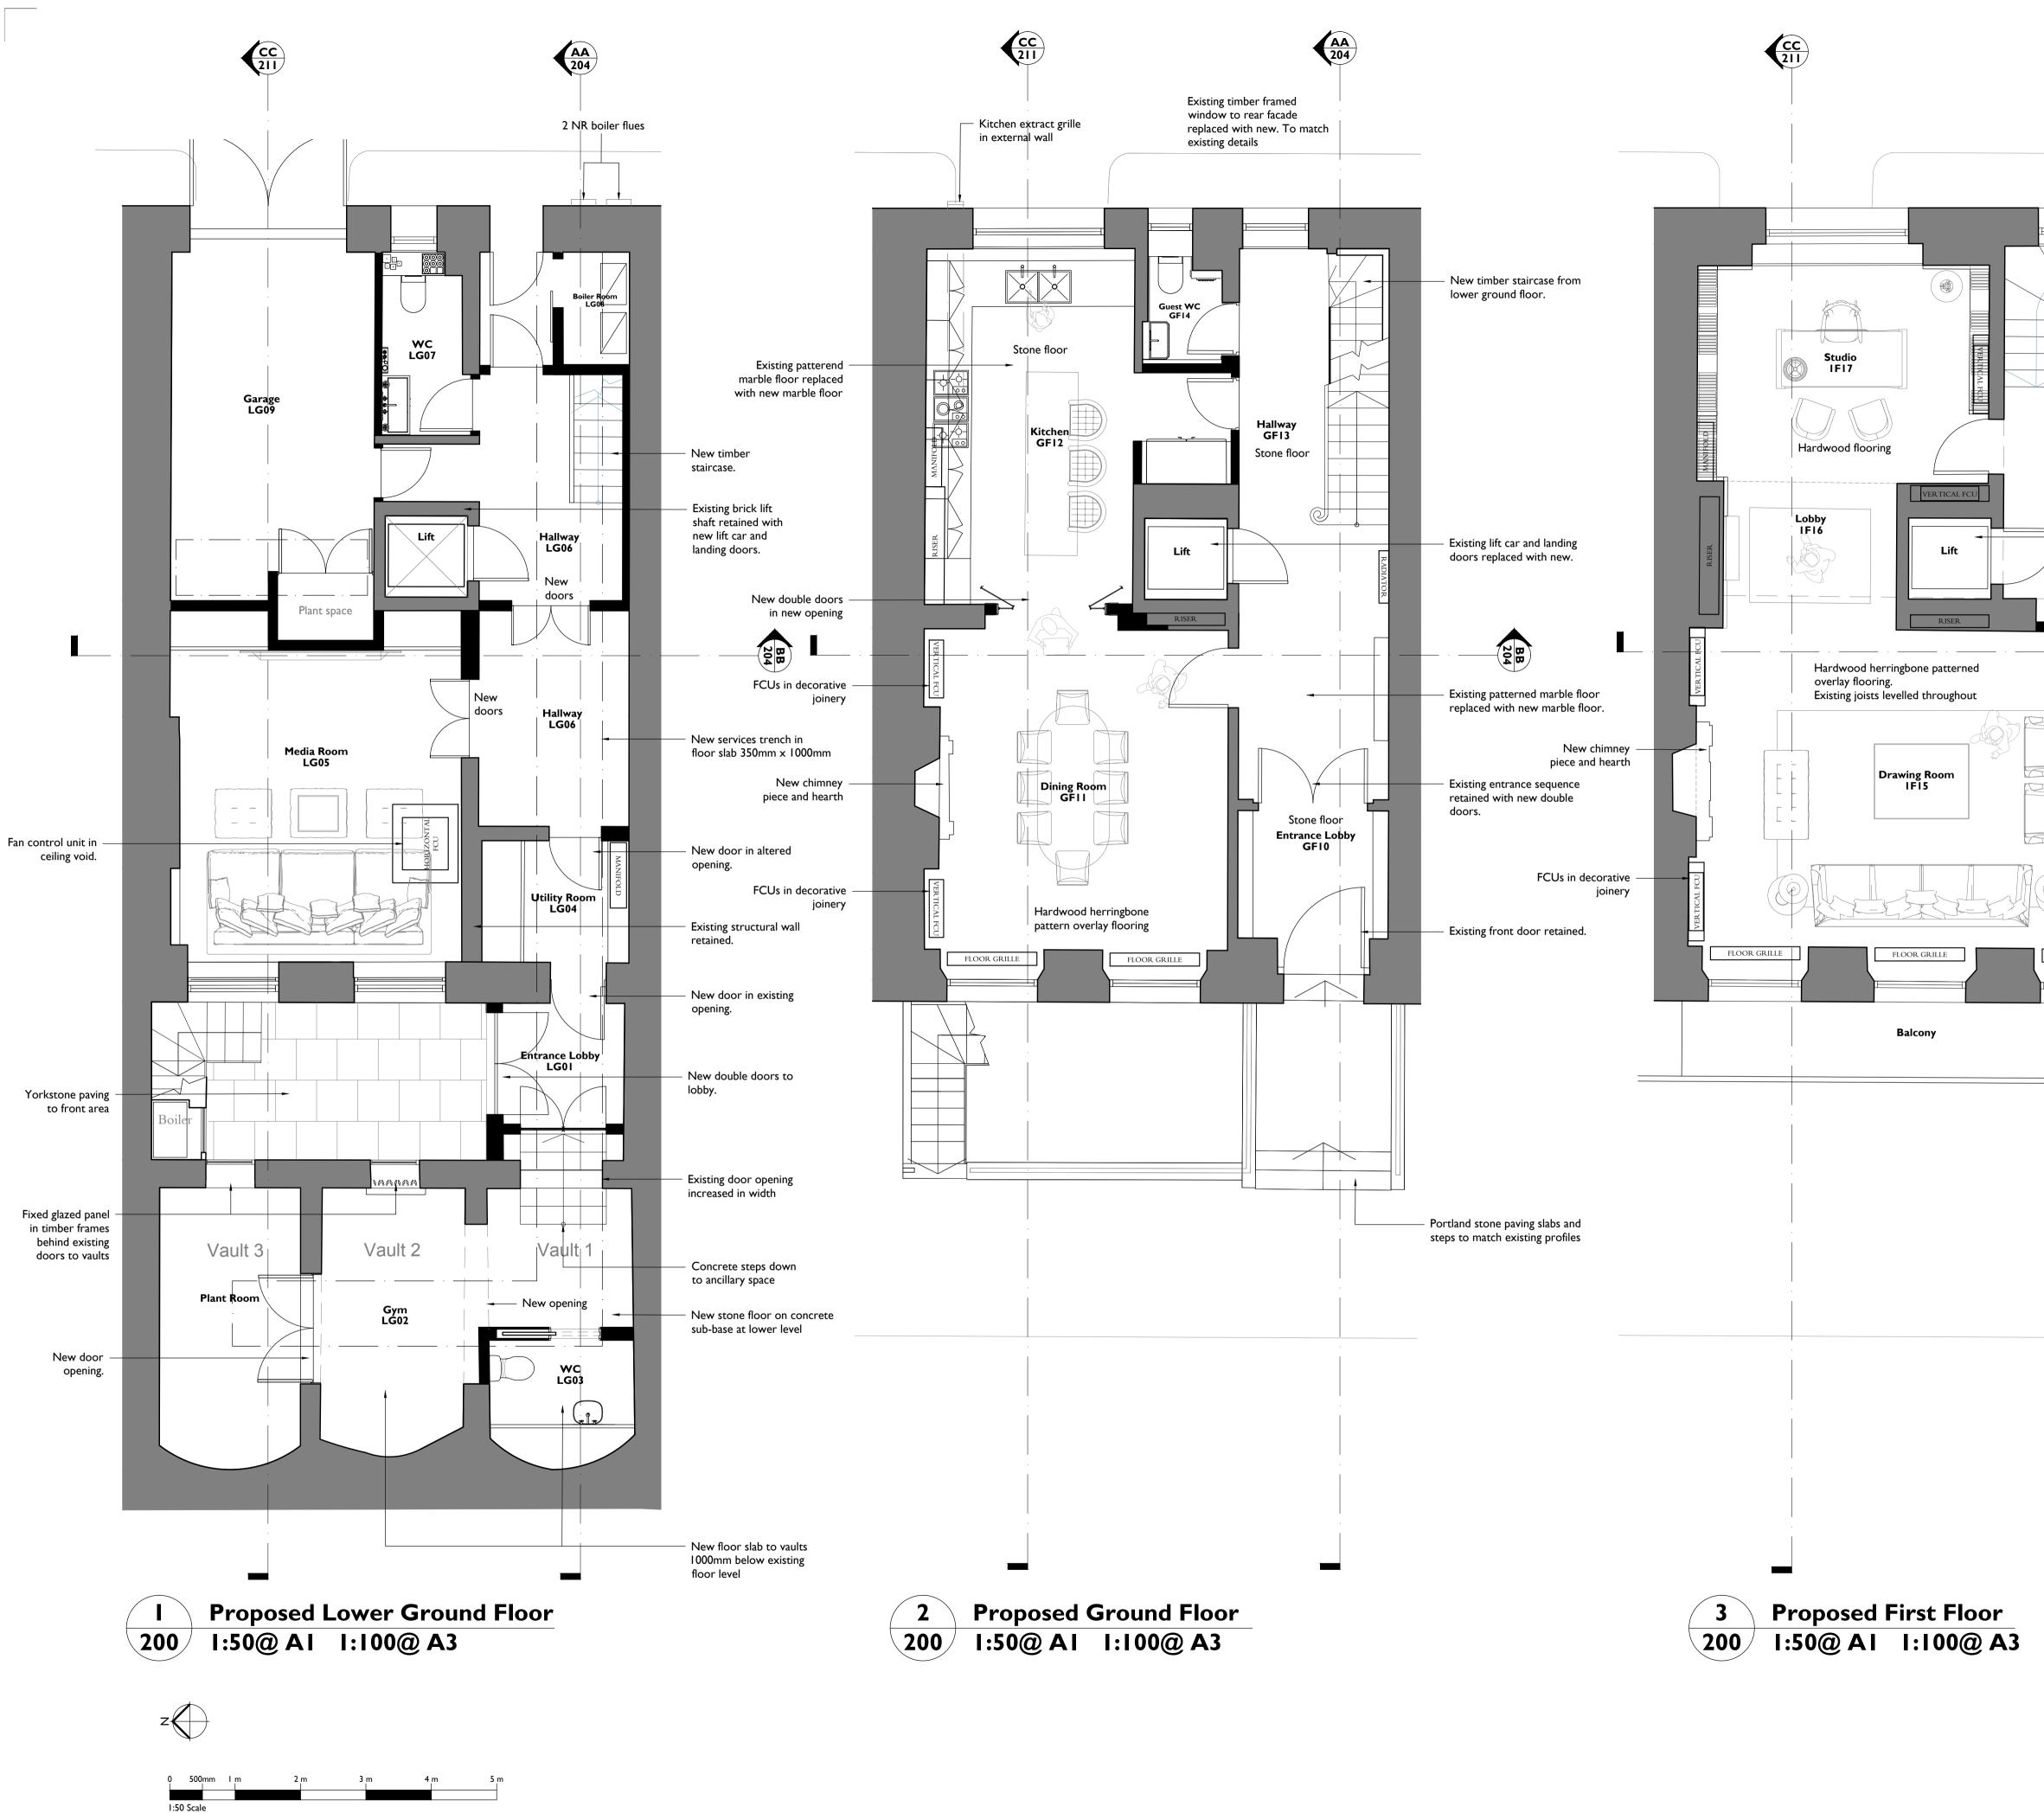

|                 |                                                                                             | is physically present.<br>Do not scale from this draw<br>before proceeding with the | eters unless noted otherwise.                                                                 |                       |
|-----------------|---------------------------------------------------------------------------------------------|-------------------------------------------------------------------------------------|-----------------------------------------------------------------------------------------------|-----------------------|
|                 | - New finishes<br>to stairs                                                                 |                                                                                     |                                                                                               |                       |
| Hallway<br>IF18 | <ul> <li>Existing lift car<br/>and landing<br/>doors replaced<br/>with new.</li> </ul>      | NOTES:                                                                              | ilding fabric                                                                                 |                       |
|                 | Existing door<br>replaced with<br>new wide door<br>set within<br>existing recessed<br>arch. |                                                                                     |                                                                                               |                       |
| FLOOR GRILLE    | - Trench heaters<br>recessed in<br>floor.                                                   |                                                                                     |                                                                                               |                       |
|                 | -                                                                                           | B 23 May 2016 DC<br>A 20 Apr 2016 DC                                                |                                                                                               | Plans Updated         |
|                 | -                                                                                           | First Issue 03 Mar 2016 VF<br>ISSUE DATE DRAY                                       |                                                                                               | DESCRIPTION           |
|                 |                                                                                             | PROJECT                                                                             | 28 Chester Terrace                                                                            |                       |
|                 |                                                                                             | DRAWING TITLE                                                                       | Proposed floor LG, G, Ist                                                                     | plan                  |
|                 | -                                                                                           | SIZE & SCALE                                                                        | AIL I:50@ AI I:100@                                                                           | A3                    |
|                 | -                                                                                           | DRAWING STATUS                                                                      | ISSUED FOR PLANNING                                                                           |                       |
|                 |                                                                                             | JOB NUMBER<br>DRAWING NO.                                                           | 236868<br>200                                                                                 |                       |
|                 |                                                                                             | REVISION                                                                            | В                                                                                             | II' 'III<br>PURCELL   |
|                 |                                                                                             |                                                                                     | ad, London, SEI 3UN , T:+44[0]20 7397 7171, E<br>® IS THE TRADING NAME OF PURCELL MILLER TRIT | :london@purcelluk.com |