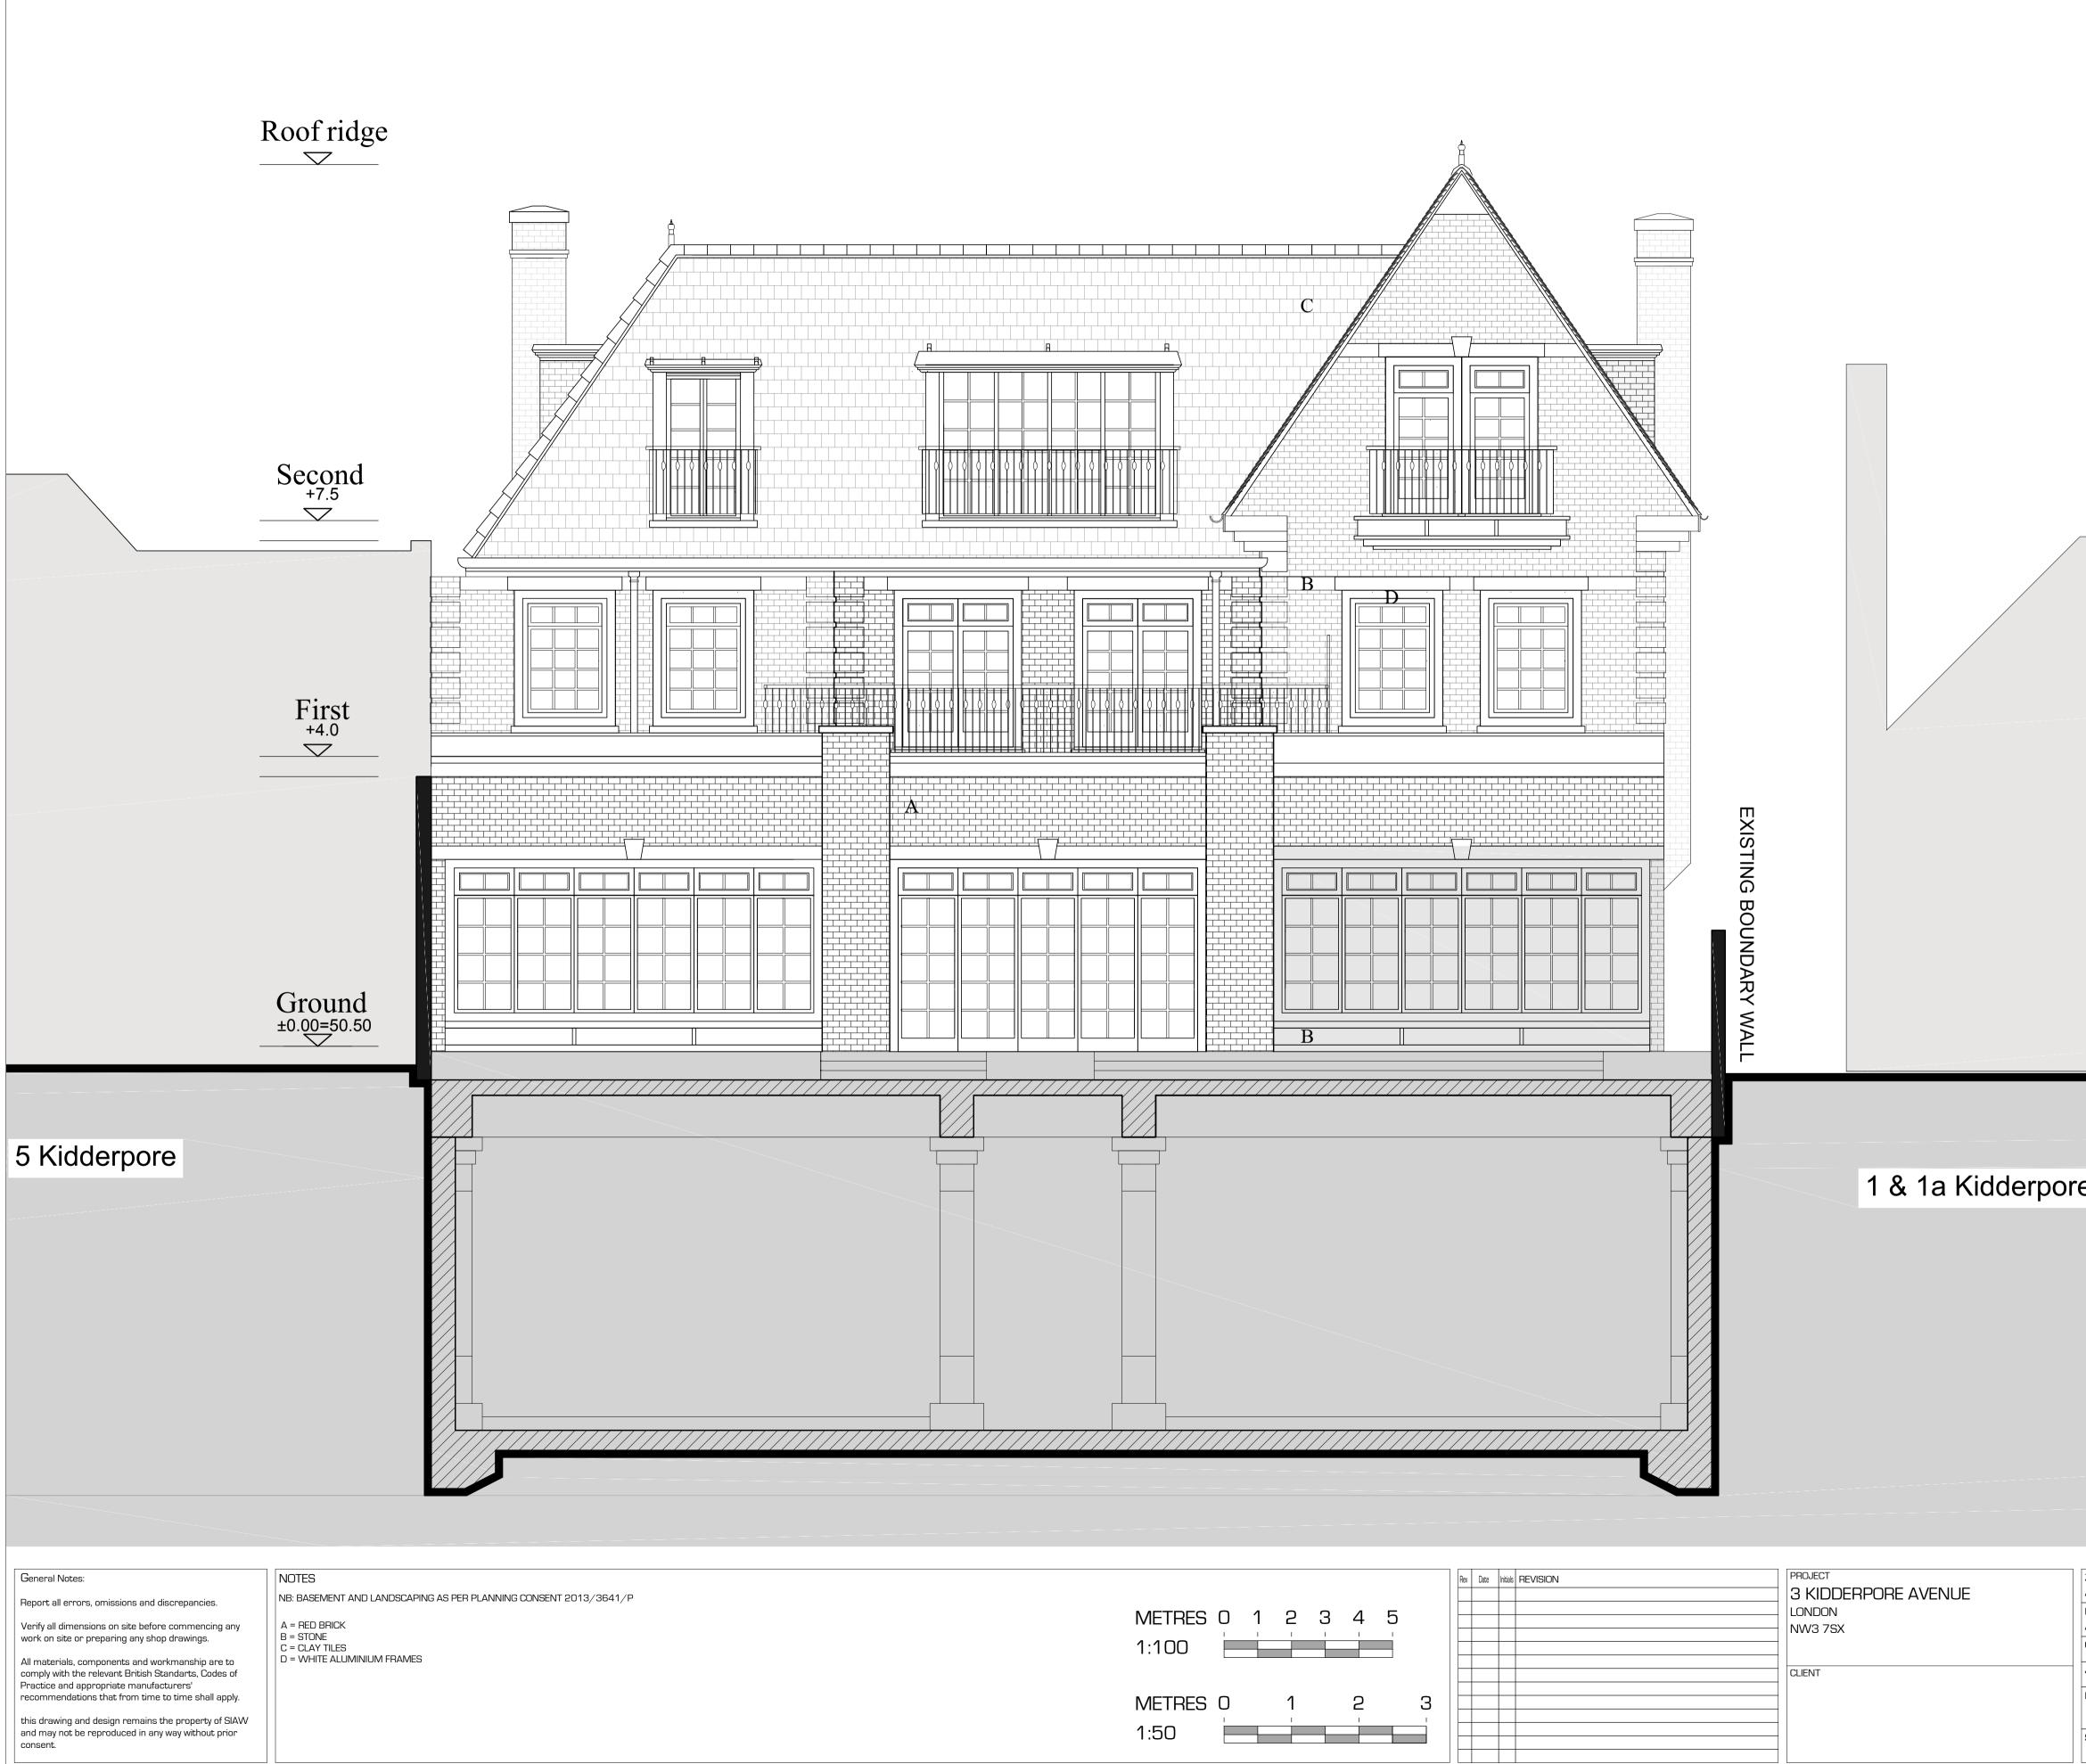

|                                                        | EXISTING BOUNDARY WALL |                                                               |                                                                                |                                                                          |        |          |
|--------------------------------------------------------|------------------------|---------------------------------------------------------------|--------------------------------------------------------------------------------|--------------------------------------------------------------------------|--------|----------|
|                                                        |                        | 1 & 1a Kidderpo                                               | Dre                                                                            |                                                                          |        |          |
| METRES 0 1 2 3 4 5   1:100   METRES 0 1 2 3 4 5   1:50 |                        | PROJECT<br>3 KIDDERPORE AVENUE<br>LONDON<br>NW3 7SX<br>CLIENT | ZONE<br>A<br>LEVEL<br>A<br>CAD FILE<br>JOB NO.<br>DRAVVING TI<br>SCALE<br>1:50 | ARCHITECTURE P<br>DRAWING NUMBER<br>KP16-PP-206 R<br>XREF FILE<br>CI/SfB | HECKED | A1 SHEET |