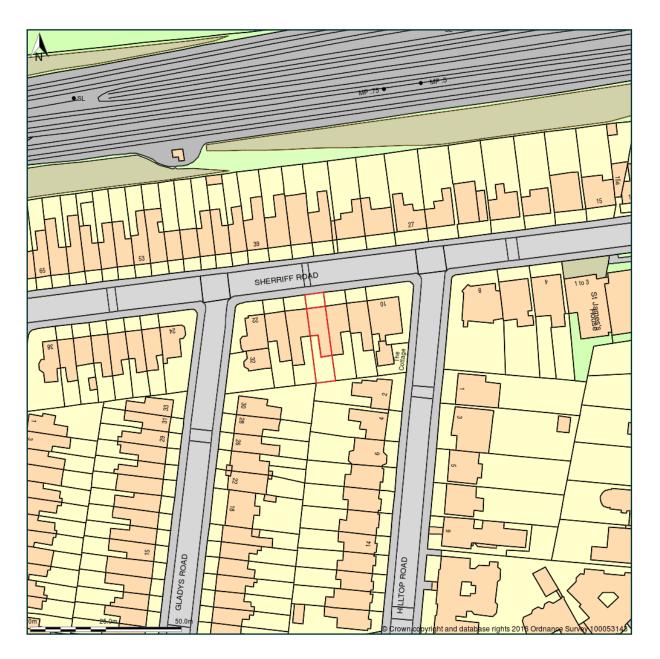

## 16, Sherriff Road, London, Camden, NW6 2AU

Site Plan shows area bounded by: 525267.13, 184431.27 525467.13, 184631.27 (at a scale of 1:1250) The representation of a road, track or path is no evidence of a right of way. The representation of features as lines is no evidence of a property boundary.