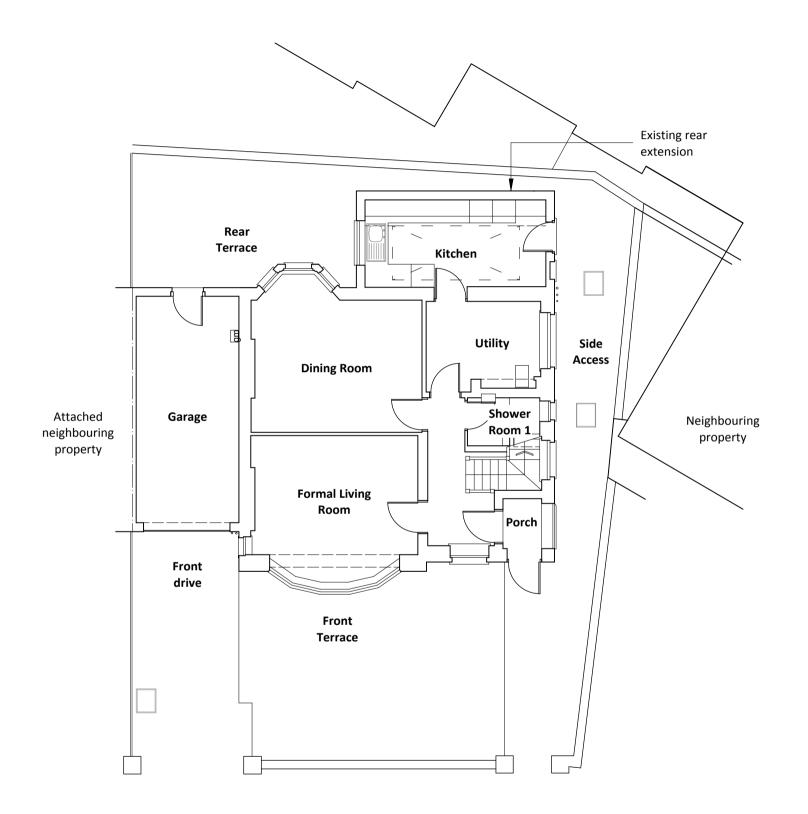

# PLANNING

### NOTES:

All dimensions must be confirmed on site and verified with the Architect. Any discrepancies on the drawing must be reported to the Architect prior to any works being carried out on site.

Do not scale off drawing.

The copyright of this schedule / drawing remains with the Architect. No part of this schedule / drawing may be reproduced in any form or by any means without the written permission of Nicholas Lee Architects.

Project: 14 Rosslyn Hill

Drawing Title: Existing Site Pan

Drawing No: 1243/ESP-001

Date: 08/06/16 Scale: 1:100 @ A3

nicholas lee architects Ltd 34A Rosslyn Hill, London NW3 1NH Tel: 020 7435 9315 www.nleearchitects.com