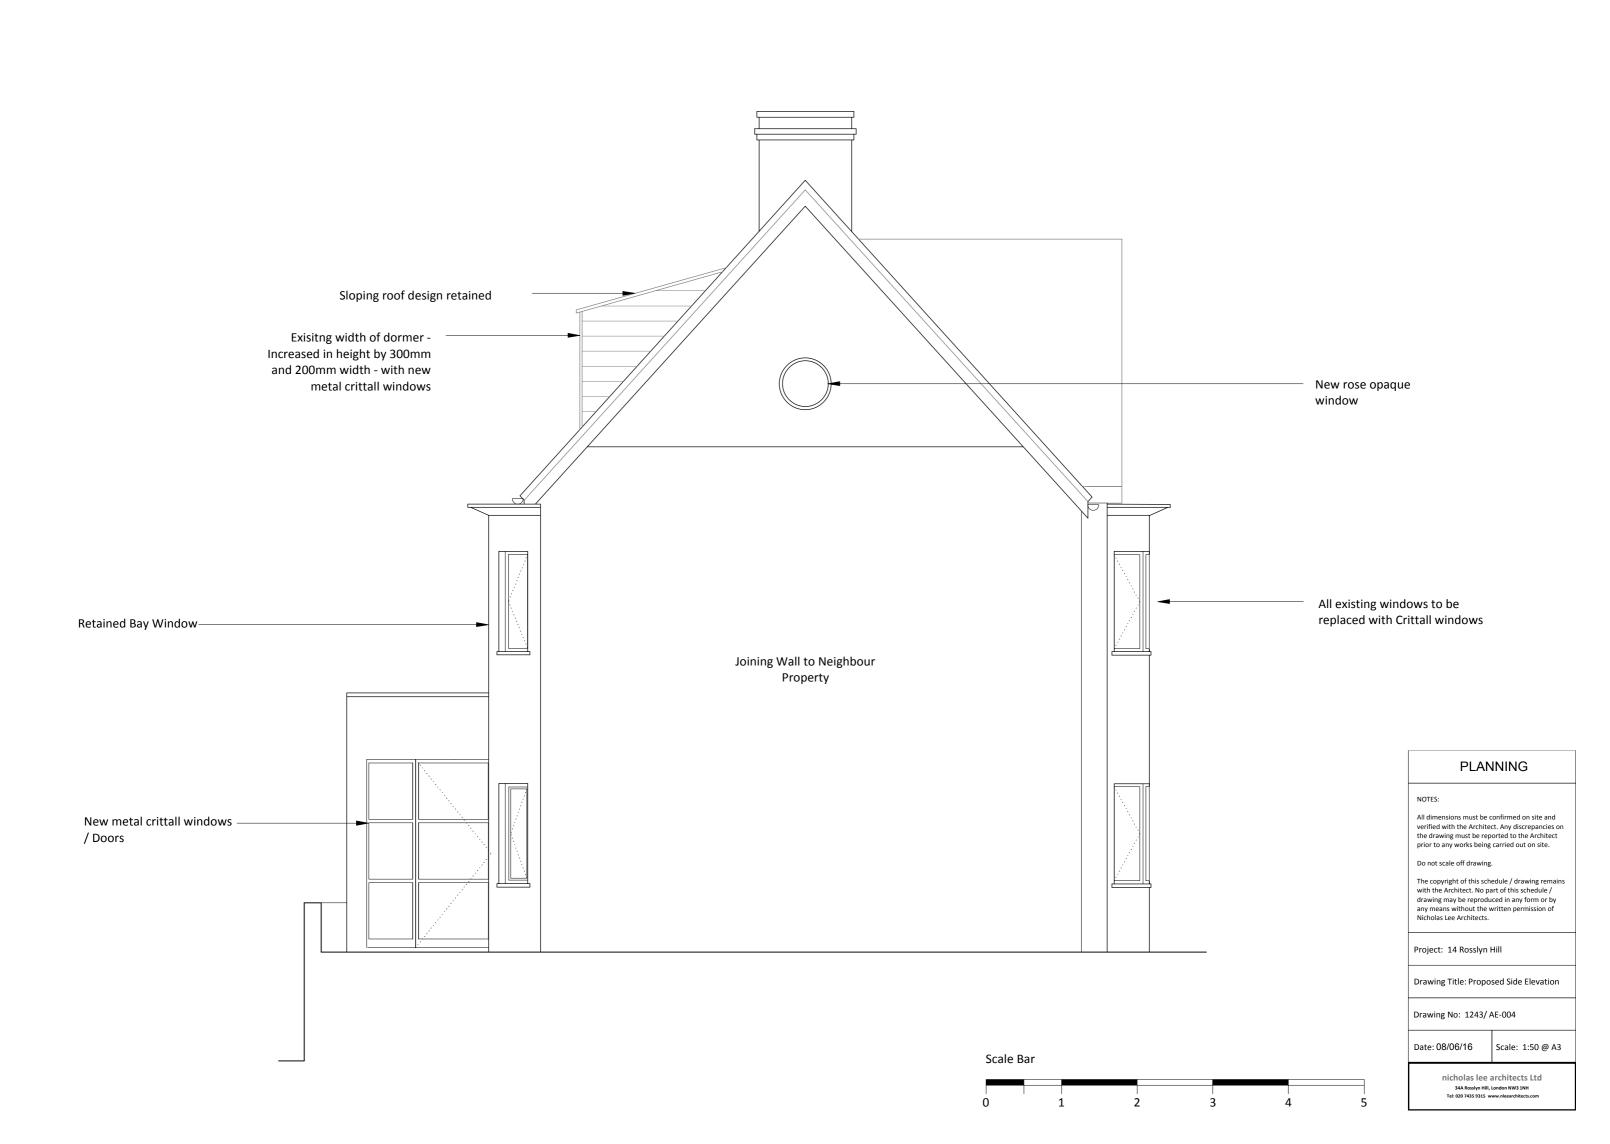

Project: 14 Rosslyn Hill

Drawing Title: Existing Second Floor Plan

Drawing No: 1243/EP-003

Date: 08/06/16 Scale: 1:50 @ A3

nicholas lee architects Ltd 34A Rossiyn Hill, London NW3 1NH Tel: 020 7435 9315 www.nleearchitects.com