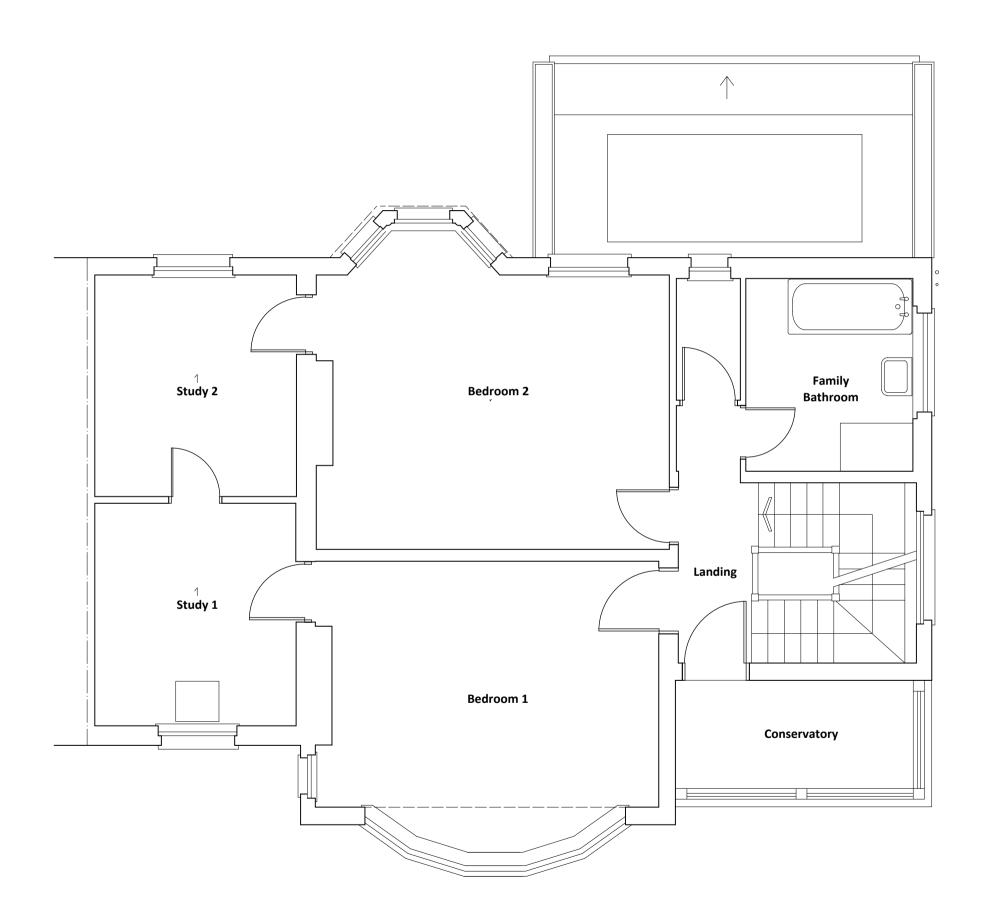

# PLANNING

### NOTES:

All dimensions must be confirmed on site and verified with the Architect. Any discrepancies on the drawing must be reported to the Architect prior to any works being carried out on site.

Do not scale off drawing.

The copyright of this schedule / drawing remains with the Architect. No part of this schedule / drawing may be reproduced in any form or by any means without the written permission of Nicholas Lee Architects.

Project: 14 Rosslyn Hill

Drawing Title: Existing Second Floor Plan

Drawing No: 1243/EP-003

Date: 08/06/16 Scale: 1:50 @ A3

nicholas lee architects Ltd 34A Rossiyn Hill, London NW3 1NH Tel: 020 7435 9315 www.nleearchitects.com