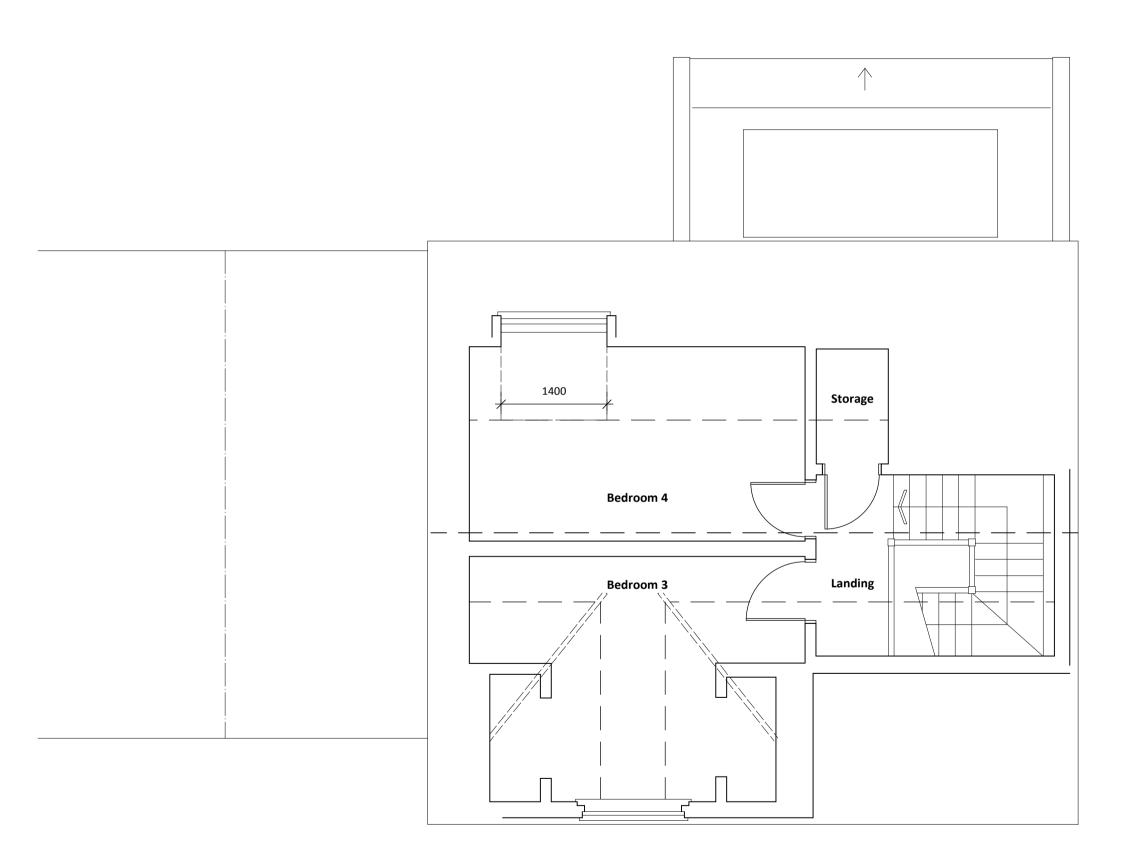

# PLANNING

### NOTES:

All dimensions must be confirmed on site and verified with the Architect. Any discrepancies on the drawing must be reported to the Architect prior to any works being carried out on site.

Do not scale off drawing.

The copyright of this schedule / drawing remains with the Architect. No part of this schedule / drawing may be reproduced in any form or by any means without the written permission of Nicholas Lee Architects.

Project: 14 Rosslyn Hill

Drawing Title: Existing Second Floor Plan

Drawing No: 1243/EP-003

Date: 08/06/16 Scale: 1:50 @ A3

nicholas lee architects Ltd 34A Rossiyn Hill, London NW3 1NH Tel: 020 7435 9315 www.nleearchitects.com