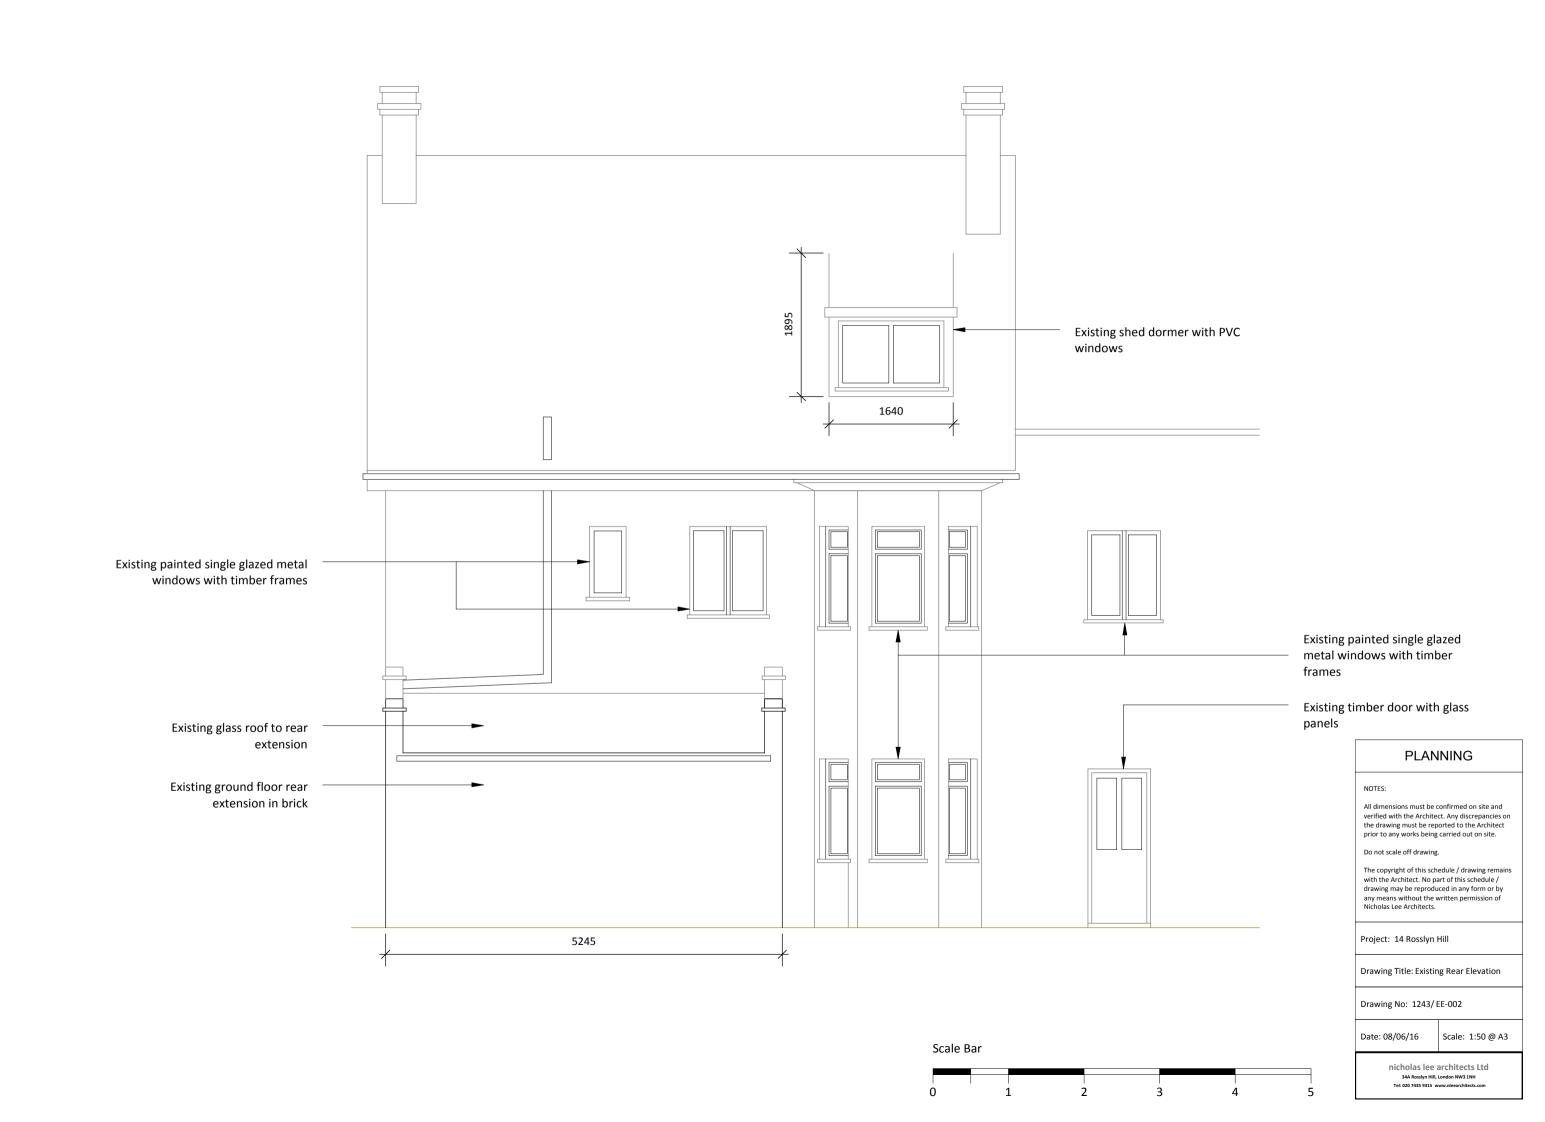

rchitects Ltd 34A Rosslyn Hill, London NW3 1NH Tel: 020 7435 9315 www.nleearchitects.com





# PLANNING

### NOTES:

All dimensions must be confirmed on site and verified with the Architect. Any discrepancies on the drawing must be reported to the Architect prior to any works being carried out on site.

Do not scale off drawing.

The copyright of this schedule / drawing remains with the Architect. No part of this schedule / drawing may be reproduced in any form or by any means without the written permission of Nicholas Lee Architects.

Project: 14 Rosslyn Hill

Drawing Title: Existing Second Floor Plan

Drawing No: 1243/EP-003

Date: 08/06/16 Scale: 1:50 @ A3

nicholas lee architects Ltd 34A Rossiyn Hill, London NW3 1NH Tel: 020 7435 9315 www.nleearchitects.com

Scale Bar

0 1 2 3 4 5