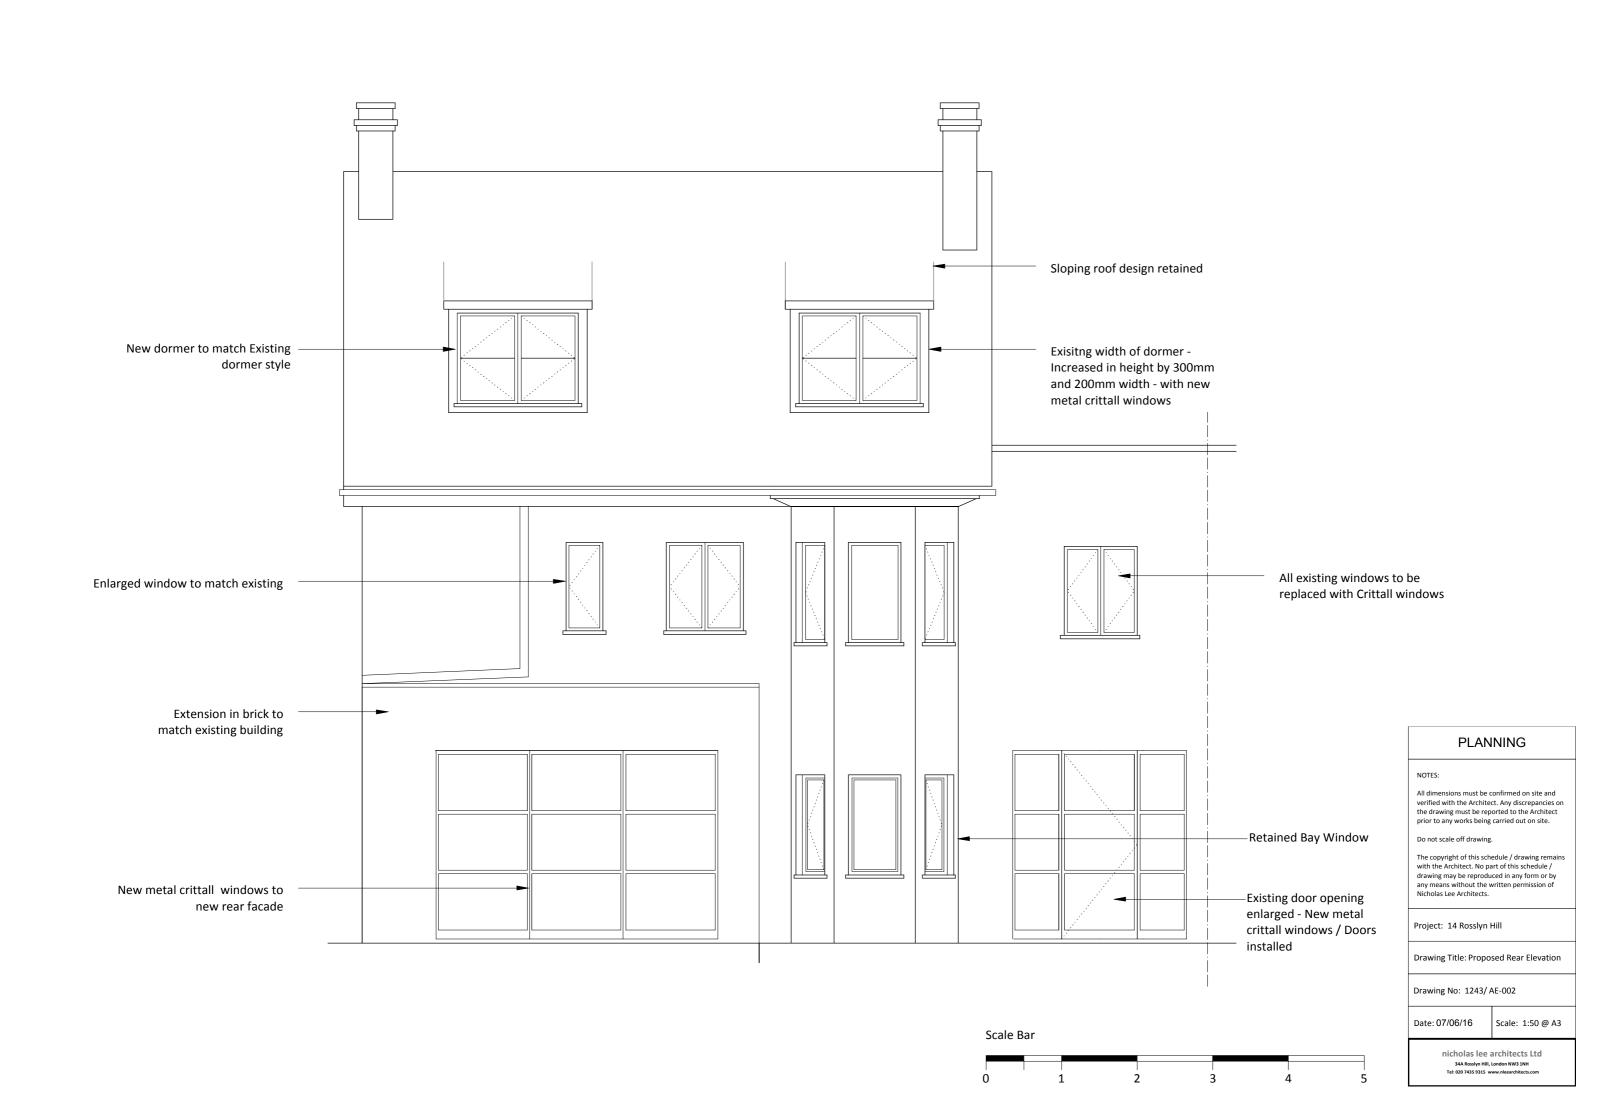

Project: 14 Rosslyn Hill

Drawing Title: Existing Site Pan

Drawing No: 1243/ESP-001

Date: 08/06/16 Scale: 1:100 @ A3

nicholas lee architects Ltd 34A Rosslyn Hill, London NW3 1NH Tel: 020 7435 9315 www.nleearchitects.com