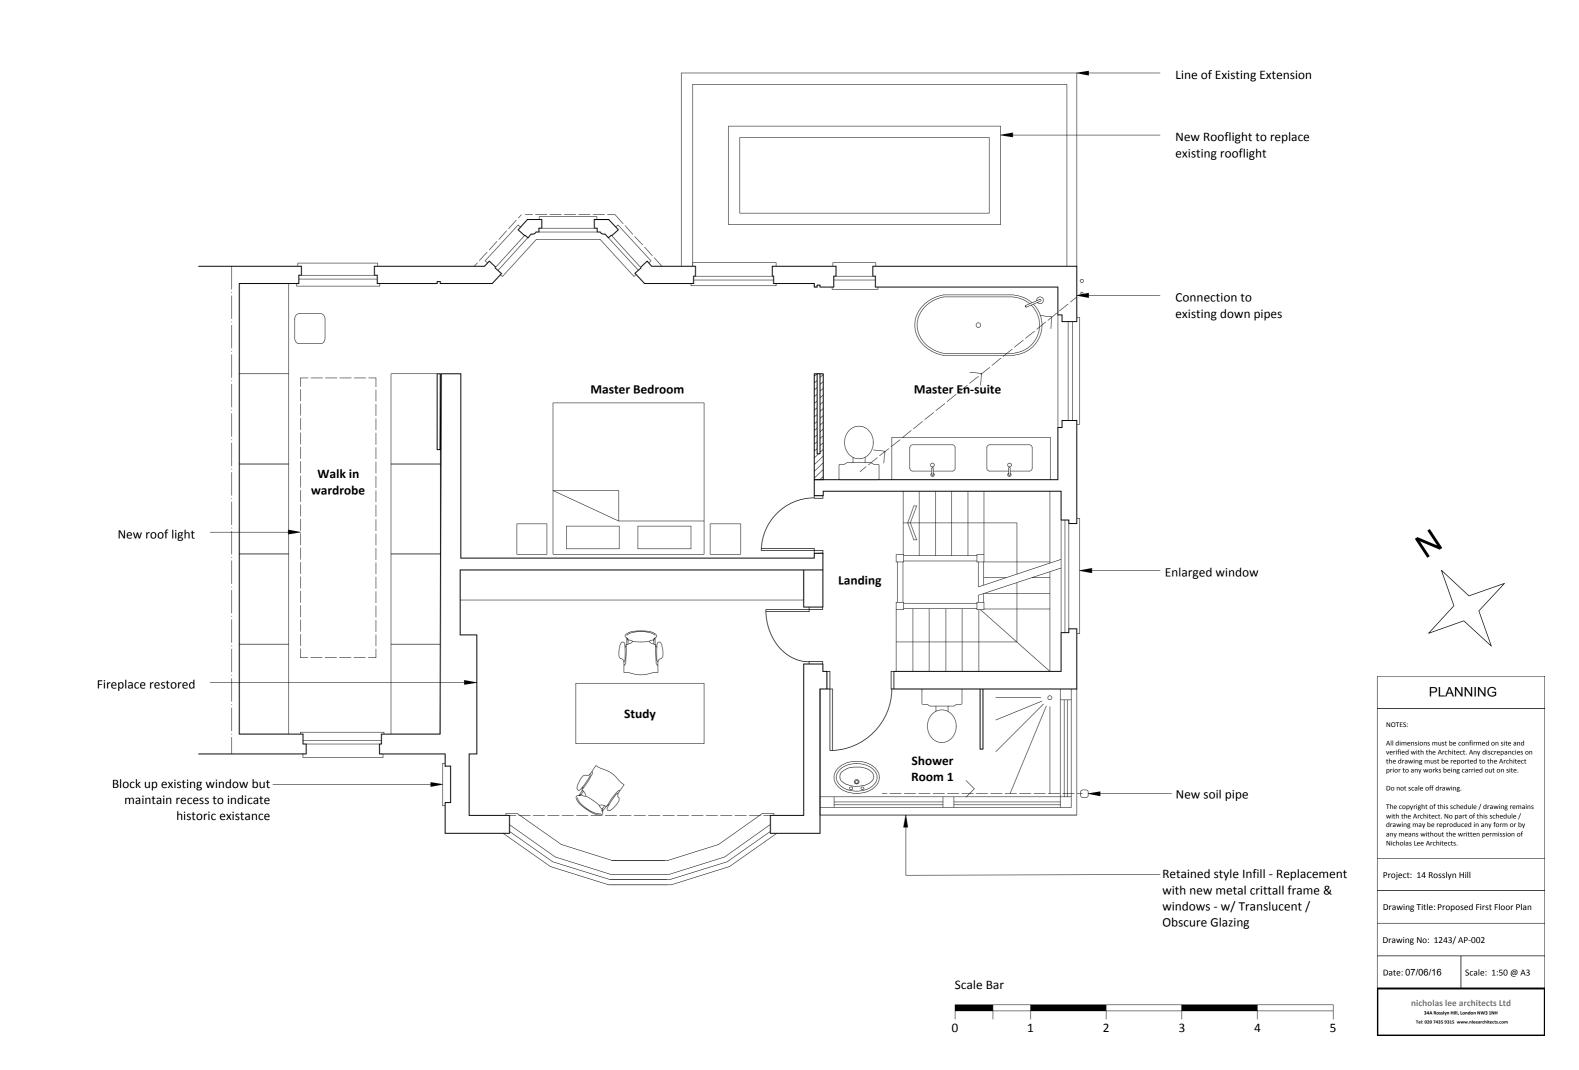

# PLANNING

NOTES:

All dimensions must be confirmed on site and verified with the Architect. Any discrepancies on the drawing must be reported to the Architect prior to any works being carried out on site.

Do not scale off drawing.

The copyright of this schedule / drawing remains with the Architect. No part of this schedule / drawing may be reproduced in any form or by any means without the written permission of Nicholas Lee Architects.

Project: 14 Rosslyn Hill

Drawing Title: Existing First Floor Plan

Drawing No: 1243/EP-002

Date: 08/06/16

Scale Bar

Scale: 1:50 @ A3

nicholas lee architects Ltd 34A Rosslyn Hill, London NW3 1NH Tel: 020 7435 9315 www.nleearchitects.com