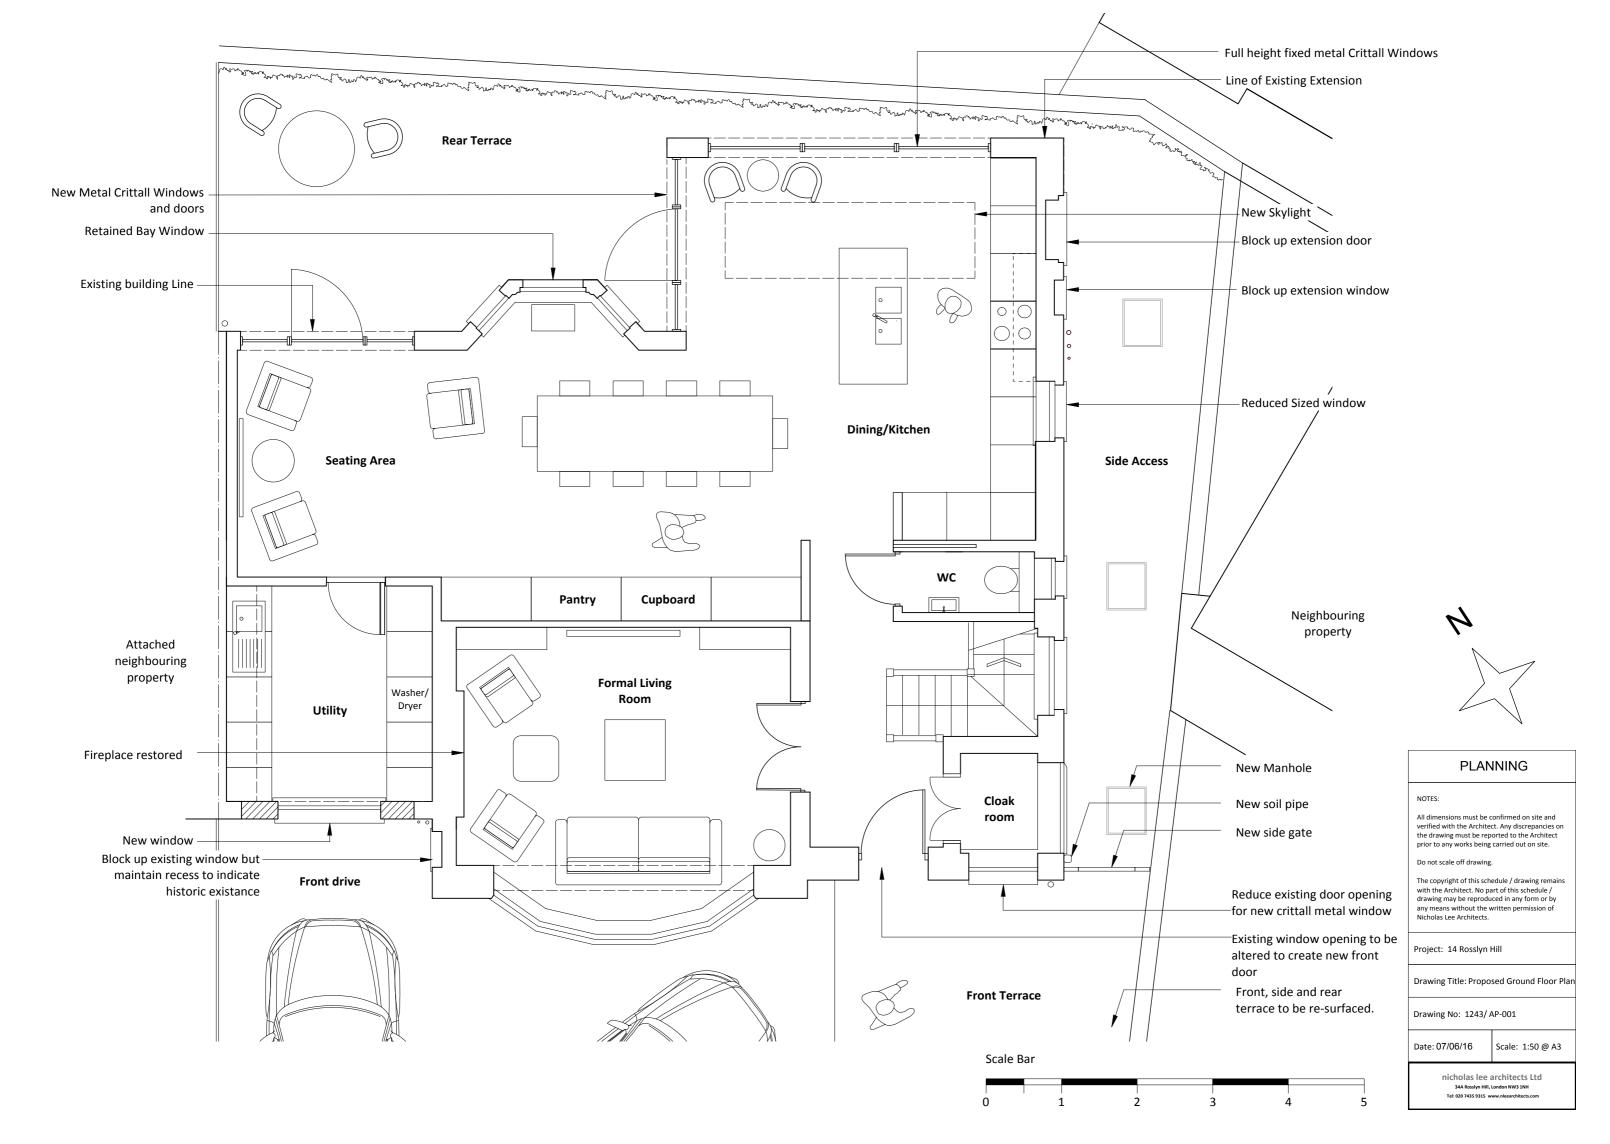

# PLANNING

### NOTES:

All dimensions must be confirmed on site and verified with the Architect. Any discrepancies on the drawing must be reported to the Architect prior to any works being carried out on site.

Do not scale off drawing.

The copyright of this schedule / drawing remains with the Architect. No part of this schedule / drawing may be reproduced in any form or by any means without the written permission of Nicholas Lee Architects.

Project: 14 Rosslyn Hill

Drawing Title: Existing Site Pan

Drawing No: 1243/ESP-001

Date: 08/06/16 Scale: 1:100 @ A3

nicholas lee architects Ltd 34A Rosslyn Hill, London NW3 1NH Tel: 020 7435 9315 www.nleearchitects.com