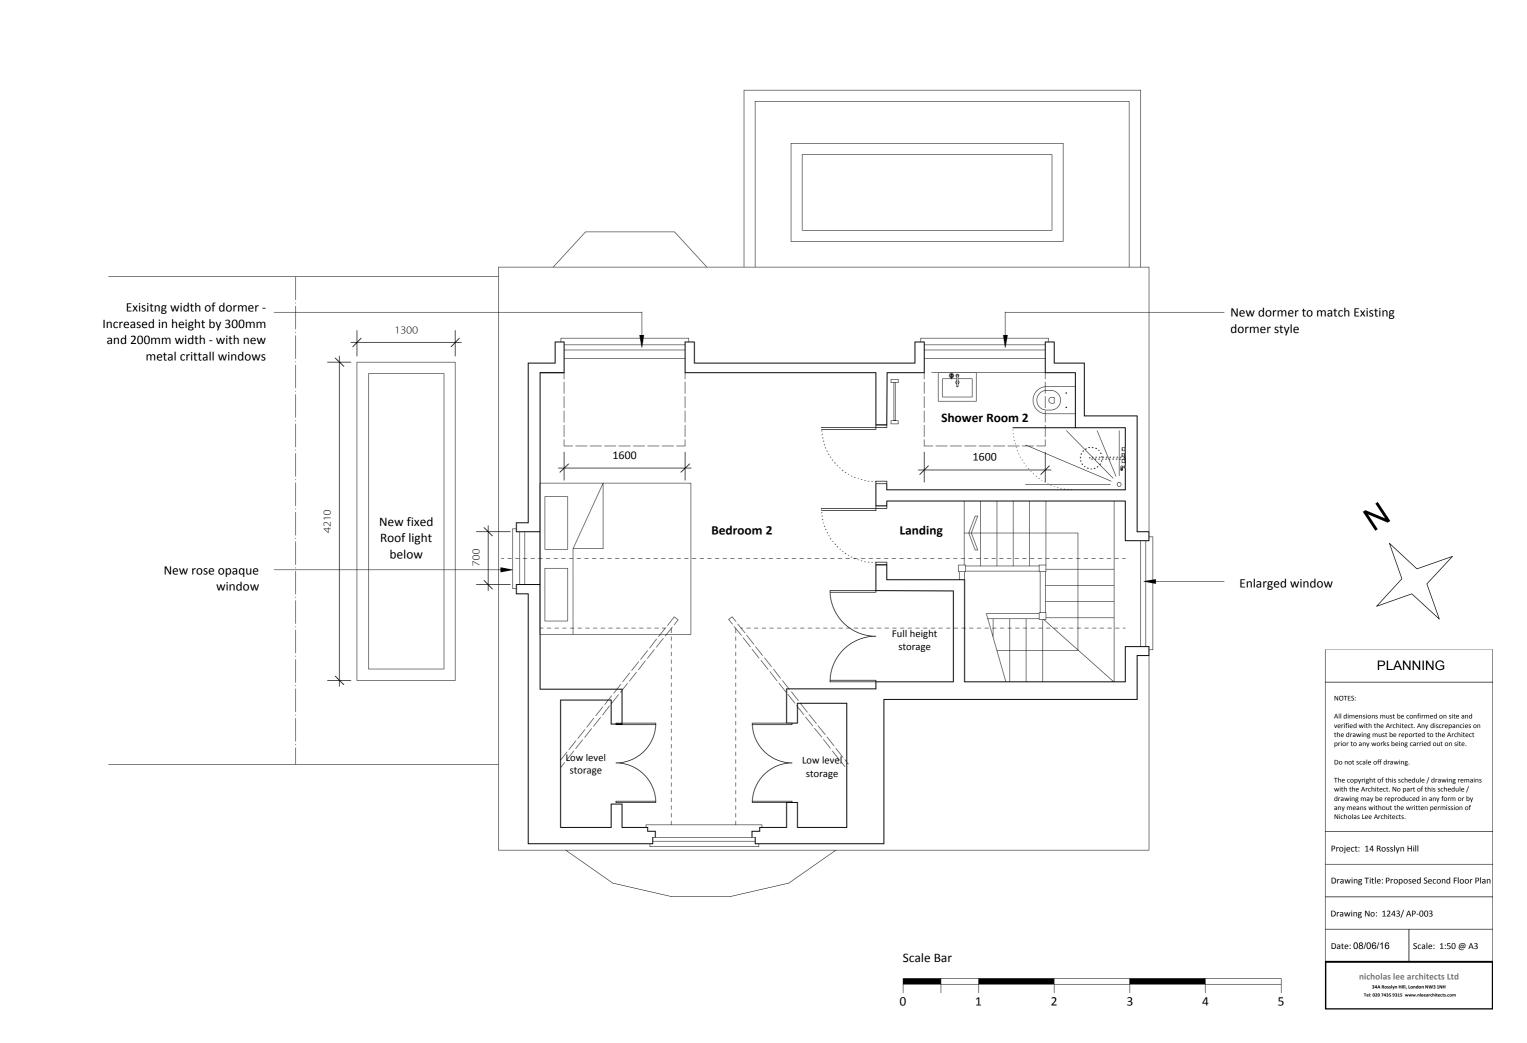

# PLANNING

### NOTES:

All dimensions must be confirmed on site and verified with the Architect. Any discrepancies on the drawing must be reported to the Architect prior to any works being carried out on site.

Do not scale off drawing.

The copyright of this schedule / drawing remains with the Architect. No part of this schedule / drawing may be reproduced in any form or by any means without the written permission of Nicholas Lee Architects.

Project: 14 Rosslyn Hill

Drawing Title: Existing Second Floor Plan

Drawing No: 1243/EP-003

Date: 08/06/16 Scale: 1:50 @ A3

nicholas lee architects Ltd 34A Rossiyn Hill, London NW3 1NH Tel: 020 7435 9315 www.nleearchitects.com