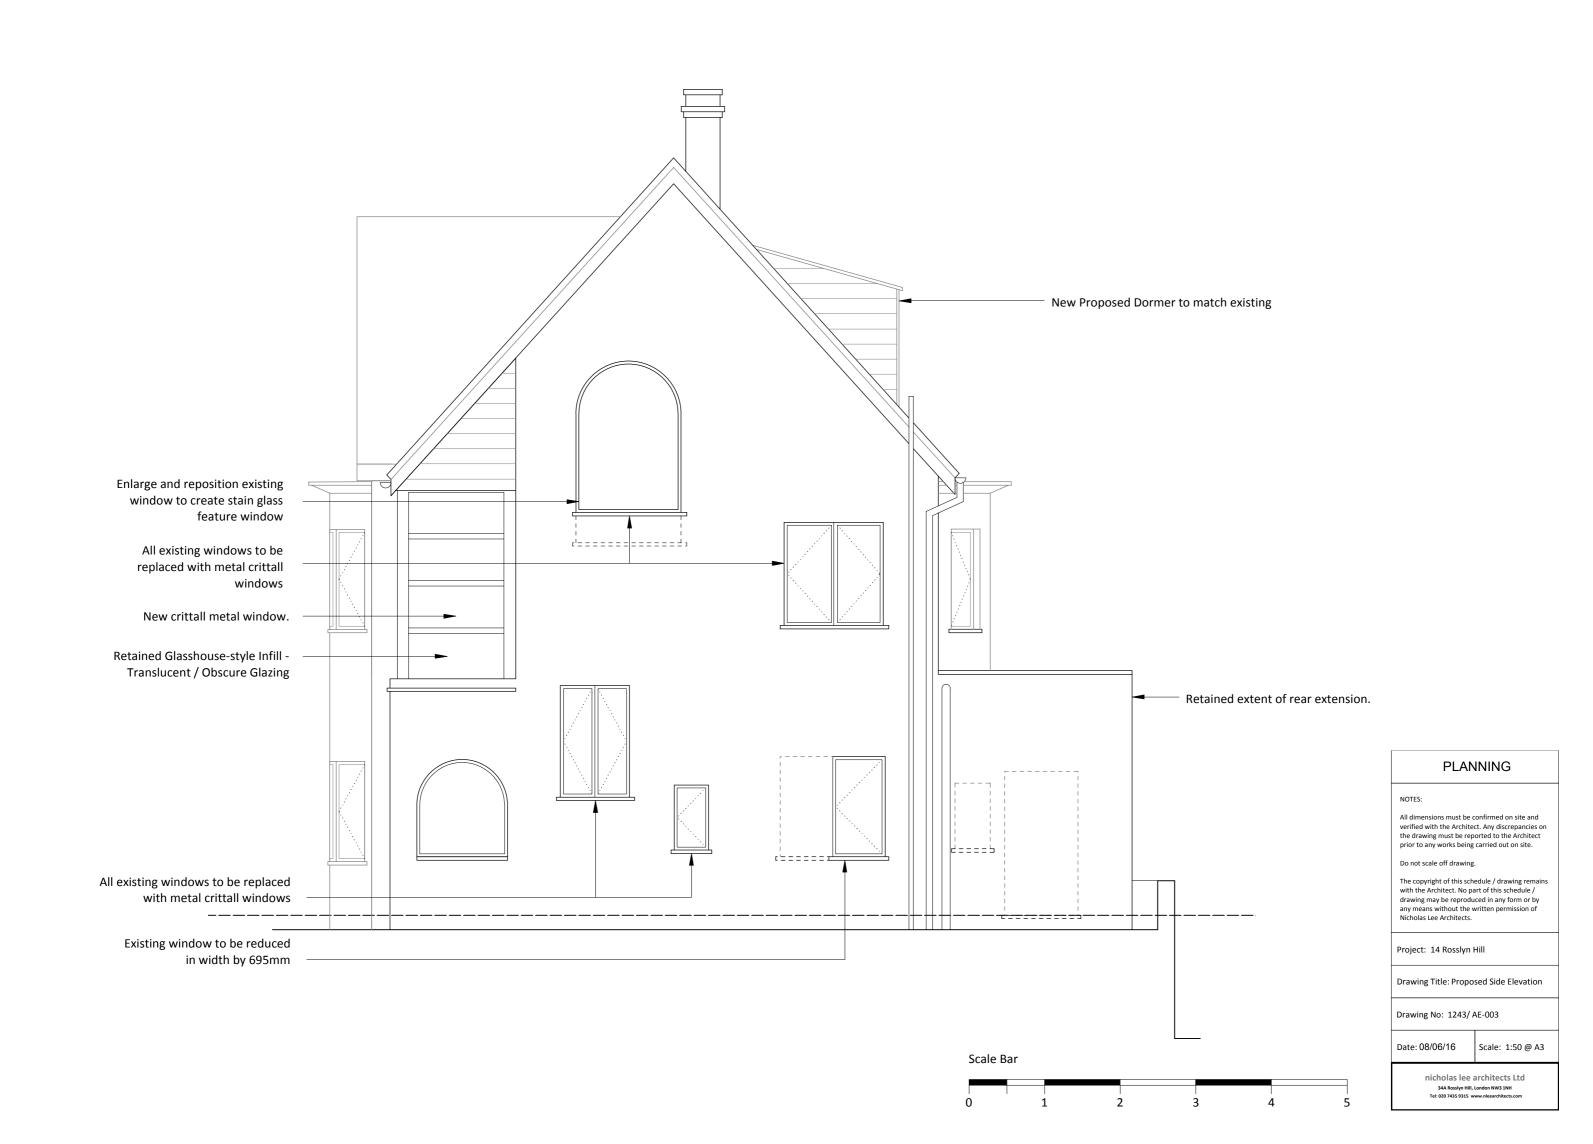

Project: 14 Rosslyn Hill

Drawing Title: Existing First Floor Plan

Drawing No: 1243/EP-002

Date: 08/06/16

Scale Bar

Scale: 1:50 @ A3

nicholas lee architects Ltd 34A Rosslyn Hill, London NW3 1NH Tel: 020 7435 9315 www.nleearchitects.com