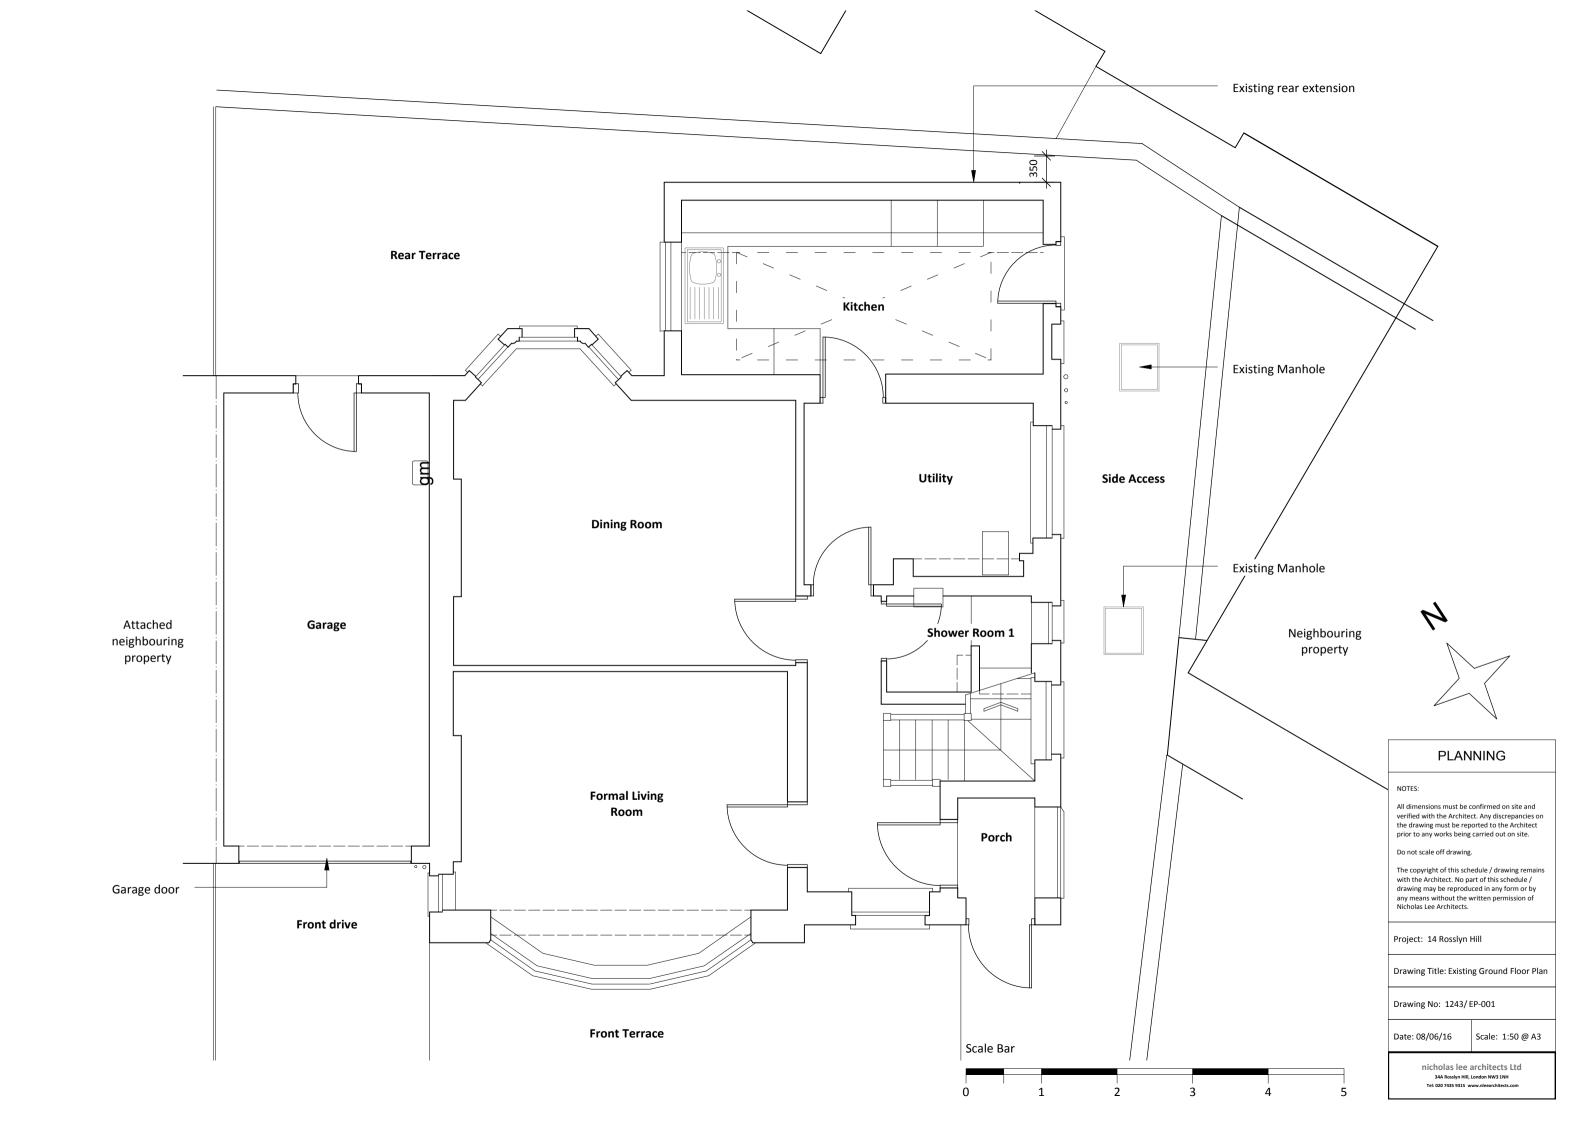

# PLANNING

NOTES:

All dimensions must be confirmed on site and verified with the Architect. Any discrepancies on the drawing must be reported to the Architect prior to any works being carried out on site.

Do not scale off drawing.

The copyright of this schedule / drawing remains with the Architect. No part of this schedule / drawing may be reproduced in any form or by any means without the written permission of Nicholas Lee Architects.

Project: 14 Rosslyn Hill

Drawing Title: Existing First Floor Plan

Drawing No: 1243/EP-002

Date: 08/06/16

Scale Bar

Scale: 1:50 @ A3

nicholas lee architects Ltd 34A Rosslyn Hill, London NW3 1NH Tel: 020 7435 9315 www.nleearchitects.com