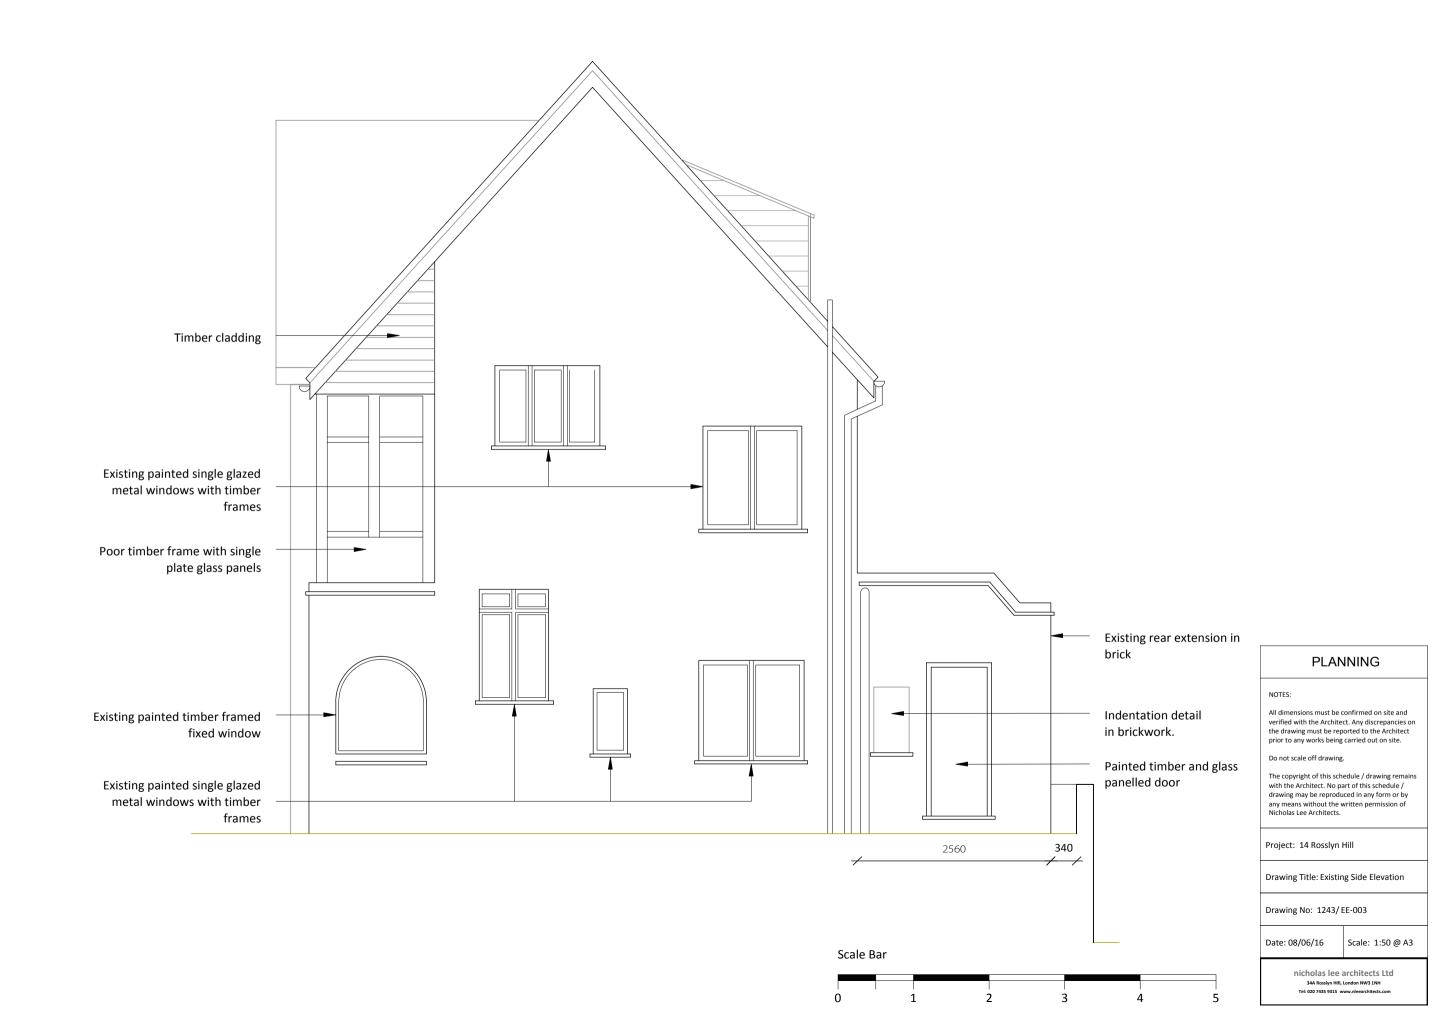

hitects Ltd 34A Rosslyn Hill, London NW3 1NH Tel: 020 7435 9315 www.nleearchitects.com





# PLANNING

### NOTES:

All dimensions must be confirmed on site and verified with the Architect. Any discrepancies on the drawing must be reported to the Architect prior to any works being carried out on site.

Do not scale off drawing.

The copyright of this schedule / drawing remains with the Architect. No part of this schedule / drawing may be reproduced in any form or by any means without the written permission of Nicholas Lee Architects.

Project: 14 Rosslyn Hill

Drawing Title: Existing Second Floor Plan

Drawing No: 1243/EP-003

Date: 08/06/16 Scale: 1:50 @ A3

nicholas lee architects Ltd 34A Rossiyn Hill, London NW3 1NH Tel: 020 7435 9315 www.nleearchitects.com

Scale Bar

0 1 2 3 4 5