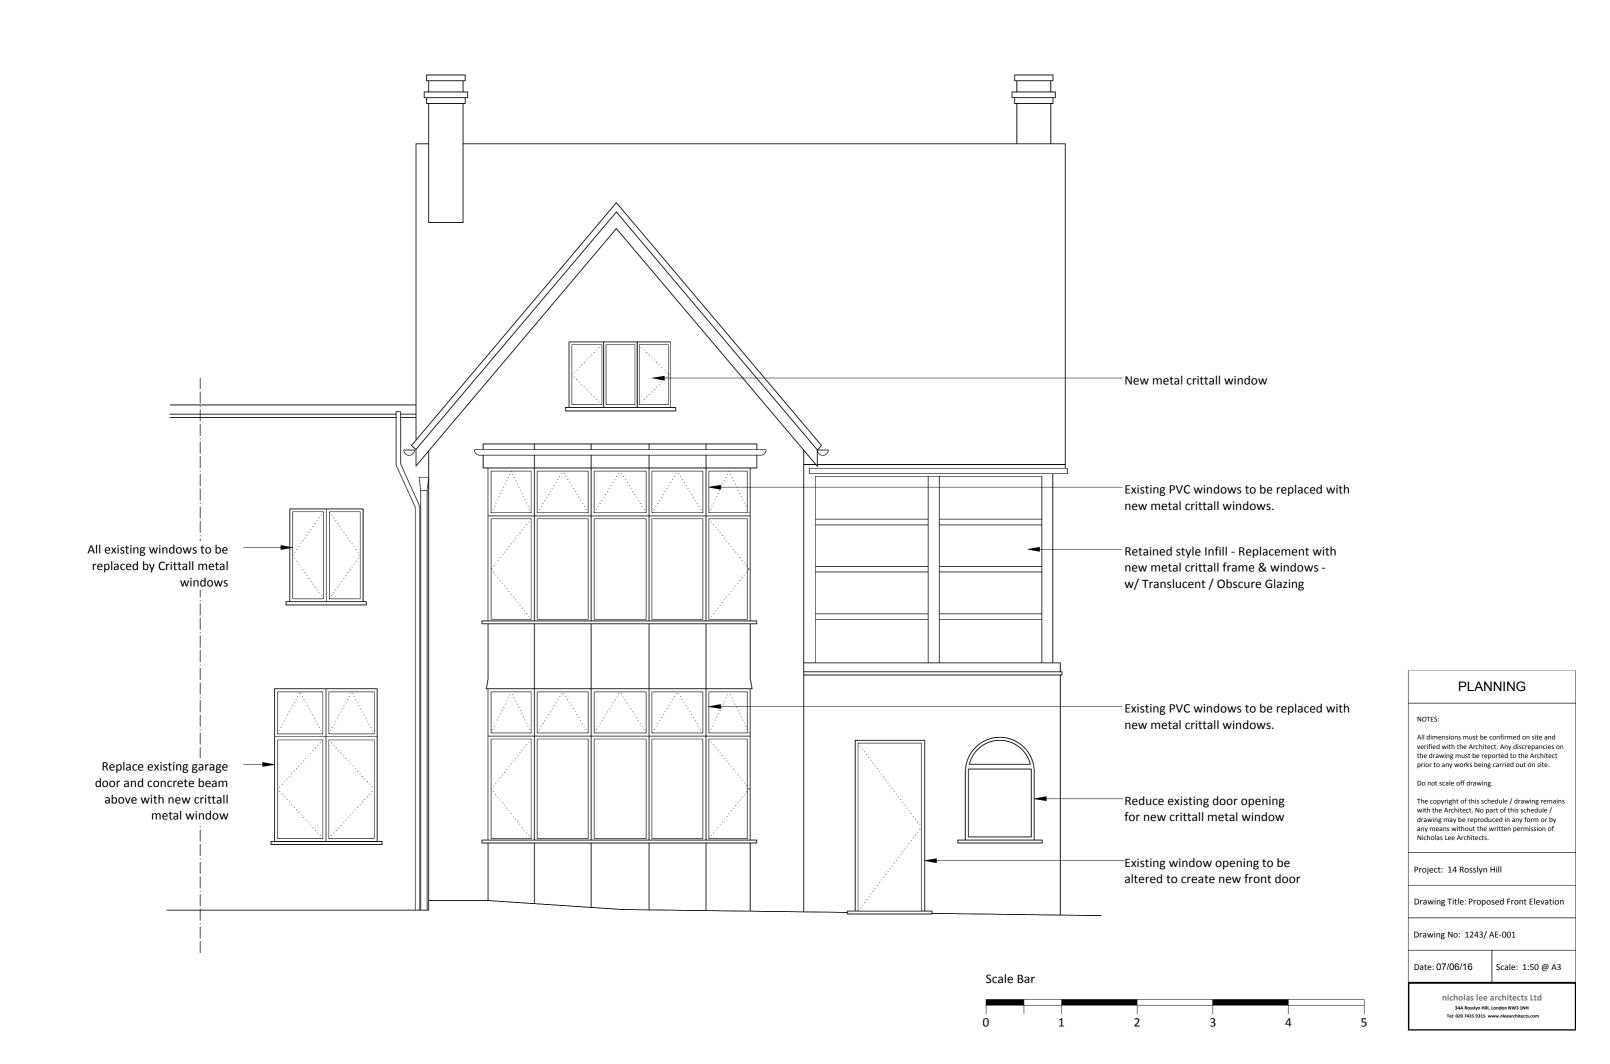

Ltd 34A Rosslyn Hill, London NW3 1NH Tel: 020 7435 9315 www.nleearchitects.com





# PLANNING

### NOTES:

All dimensions must be confirmed on site and verified with the Architect. Any discrepancies on the drawing must be reported to the Architect prior to any works being carried out on site.

Do not scale off drawing.

The copyright of this schedule / drawing remains with the Architect. No part of this schedule / drawing may be reproduced in any form or by any means without the written permission of Nicholas Lee Architects.

Project: 14 Rosslyn Hill

Drawing Title: Existing Second Floor Plan

Drawing No: 1243/EP-003

Date: 08/06/16 Scale: 1:50 @ A3

nicholas lee architects Ltd 34A Rossiyn Hill, London NW3 1NH Tel: 020 7435 9315 www.nleearchitects.com

Scale Bar

0 1 2 3 4 5