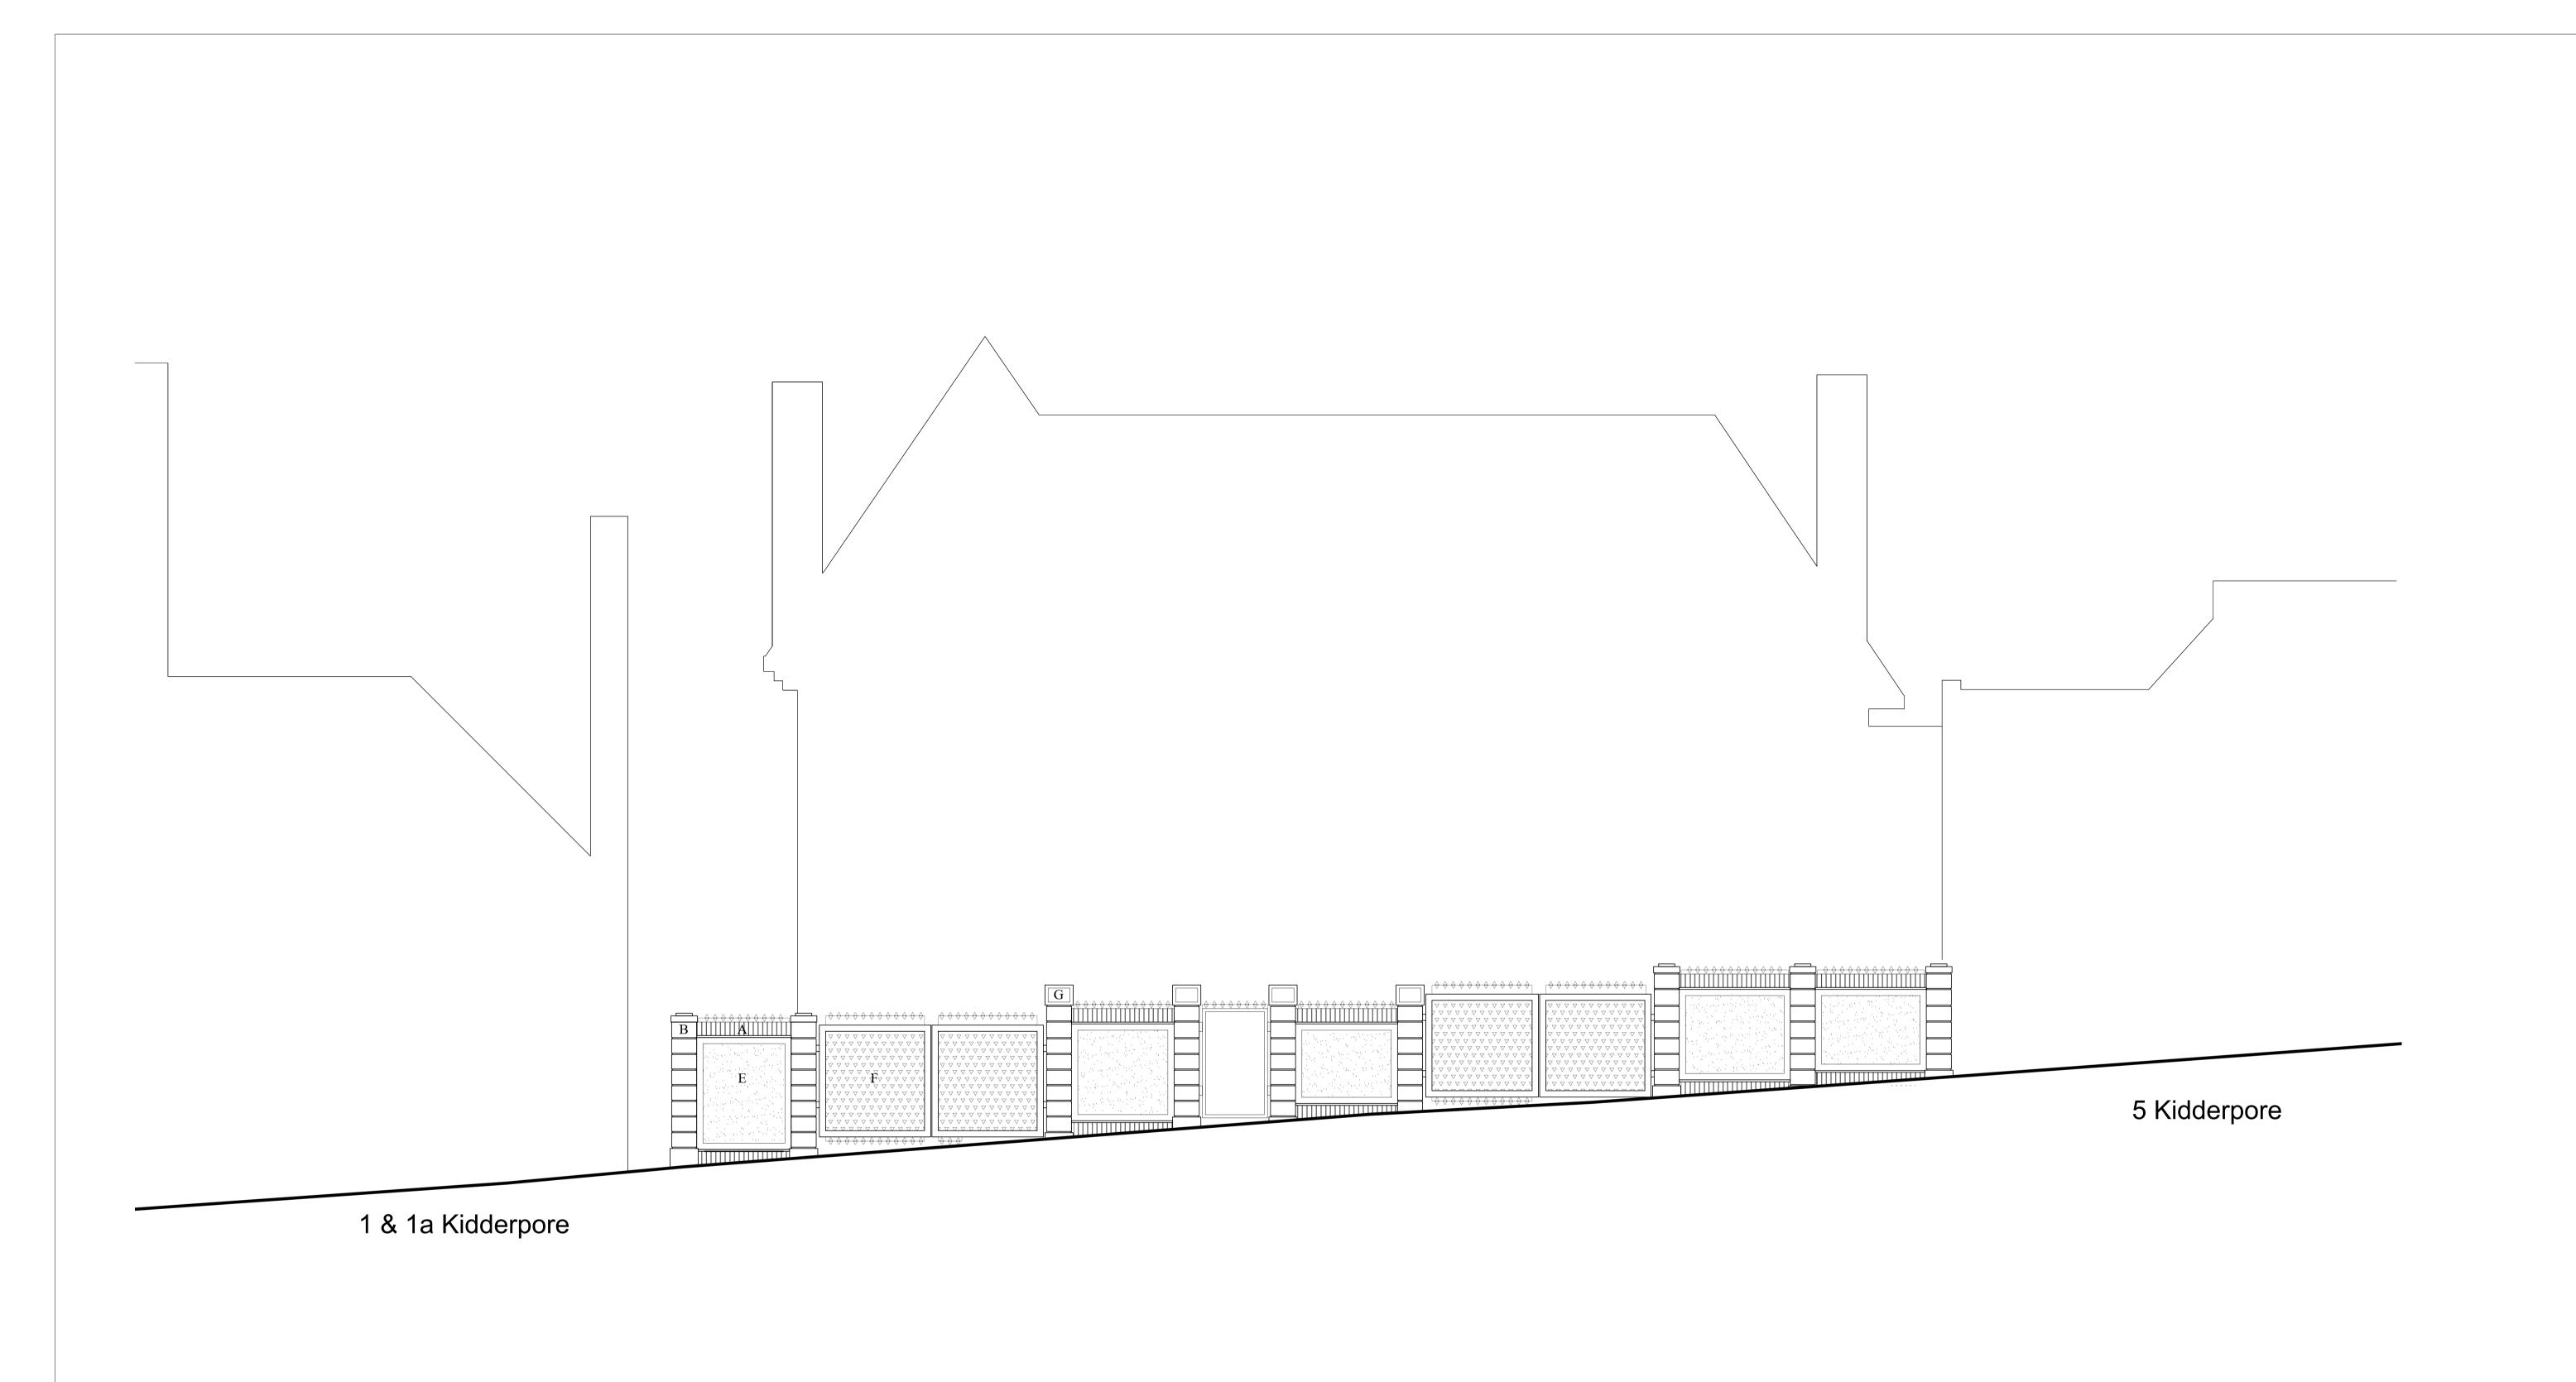

NB: BASEMENT AND LANDSCAPING AS PER PLANNING CONSENT 2013/3641/P

A = RED BRICK
B = STONE
C = CLAY TILES
D = WHITE ALUMINIUM FRAMES
E = RENDERED BRICK
F = METAL PERFORATED GATES
G = LIGHT FEATURE

METRES 0 1 2 3 4 5
1:100

DRAWING TITLE
FRONT ELEVATION ENTRANCE GATE

SCALE
1:50

DRAWN
CHECKED
PROJE

S. ILAN ARCHITECTURAL WORKSHOP

Winston House, Suite 332, 2 Dollis Park, London, N3 1HF
T. 020 8346 0628 F. 020 8346 0635 E. info@siaw.co.uk