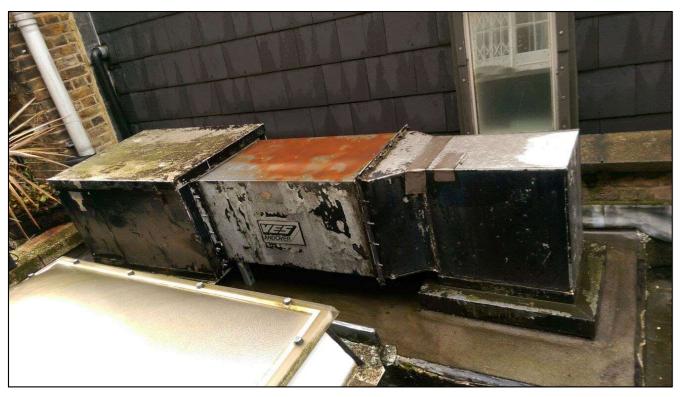

21 Fitzroy Square, London W1T 6EL

May 2016

Drawing Title Rear yard plan

Reference Fitzroy Square-002

<sup>Scale</sup> 1/50 at A3

IMAGE 01- EXTRACTION UNIT AS PRE-EXISTED

IMAGE 02- EXTRACTION UNIT AS PRE-EXISTED

IMAGE 03- EXTRACTION UNIT AS EXISTING

IMAGE 04- EXTRACTION UNIT AS EXISTING

NOTE: THE PREVIOUSLY EXISTED EXTRACTION UNIT HAS ONLY BEEN ROTATED, THERE IS NO ANY OTHER ACTION TAKEN.

21 Fitzroy Square, London W1T 6EL