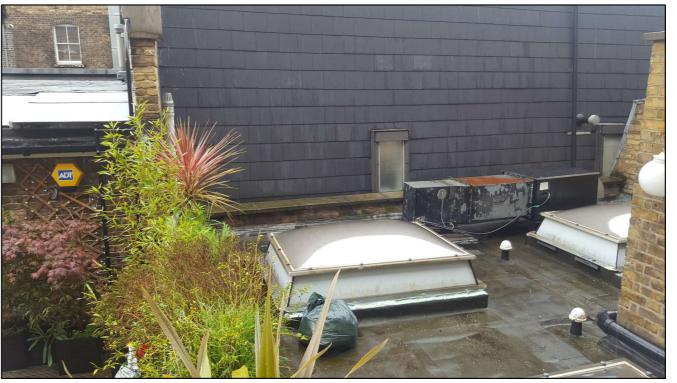

21 Fitzroy Square, London W1T 6EL

May 2016

Drawing Title Rear yard plan

Reference Fitzroy Square-002

<sup>Scale</sup> 1/50 at A3

IMAGE 01- EXTRACTION UNIT AS PRE-EXISTED

IMAGE 02- EXTRACTION UNIT AS PRE-EXISTED

IMAGE 03- EXTRACTION UNIT AS EXISTING

IMAGE 04- EXTRACTION UNIT AS EXISTING

NOTE: THE PREVIOUSLY EXISTED EXTRACTION UNIT HAS ONLY BEEN ROTATED, THERE IS NO ANY OTHER ACTION TAKEN.

21 Fitzroy Square, London W1T 6EL