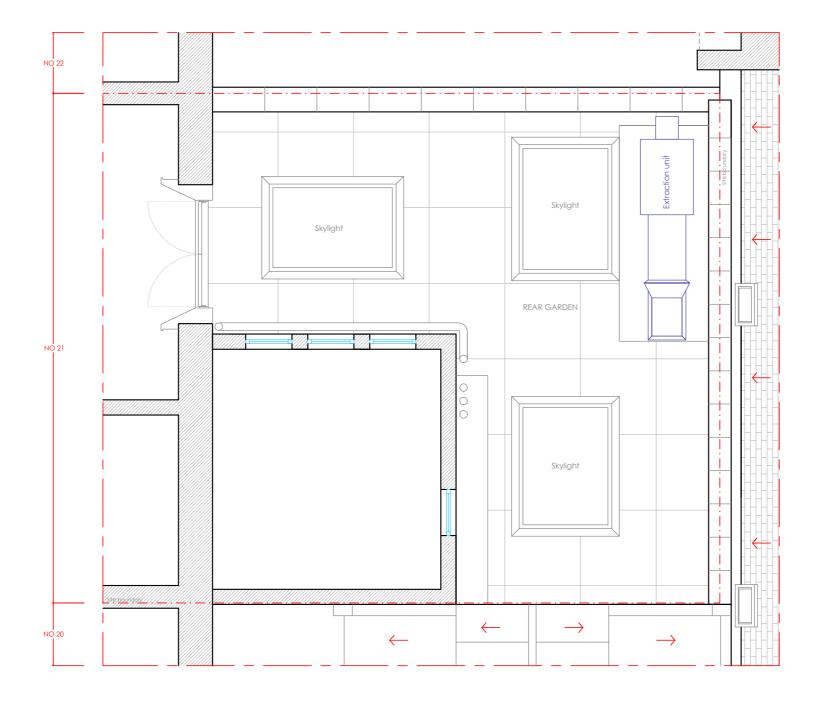

21 Fitzroy Square, London W1T 6EL

May 2016

Drawing Title Rear yard plan

Reference Fitzroy Square-002

<sup>Scale</sup> 1/50 at A3

IMAGE 01- EXTRACTION UNIT AS PRE-EXISTED

IMAGE 02- EXTRACTION UNIT AS PRE-EXISTED