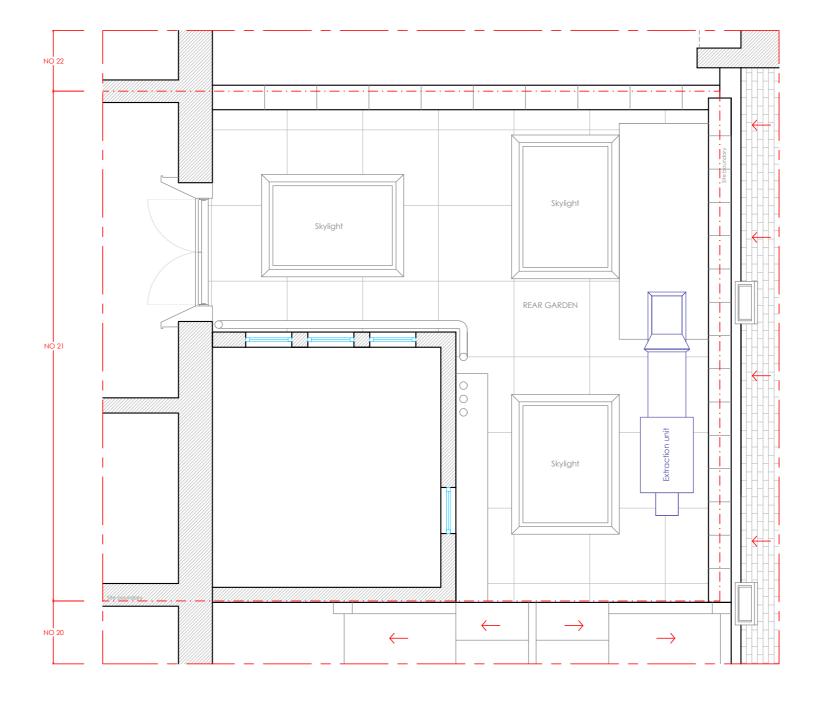

REAR YARD PLAN AS EXISTING

21 Fitzroy Square,

London W1T 6EL

May 2016

Drawing Title Rear yard plan

Fitzroy Square-001

<sup>Scale</sup> 1/50 at A3

REAR YARD PLAN AS PRE-EXISTED