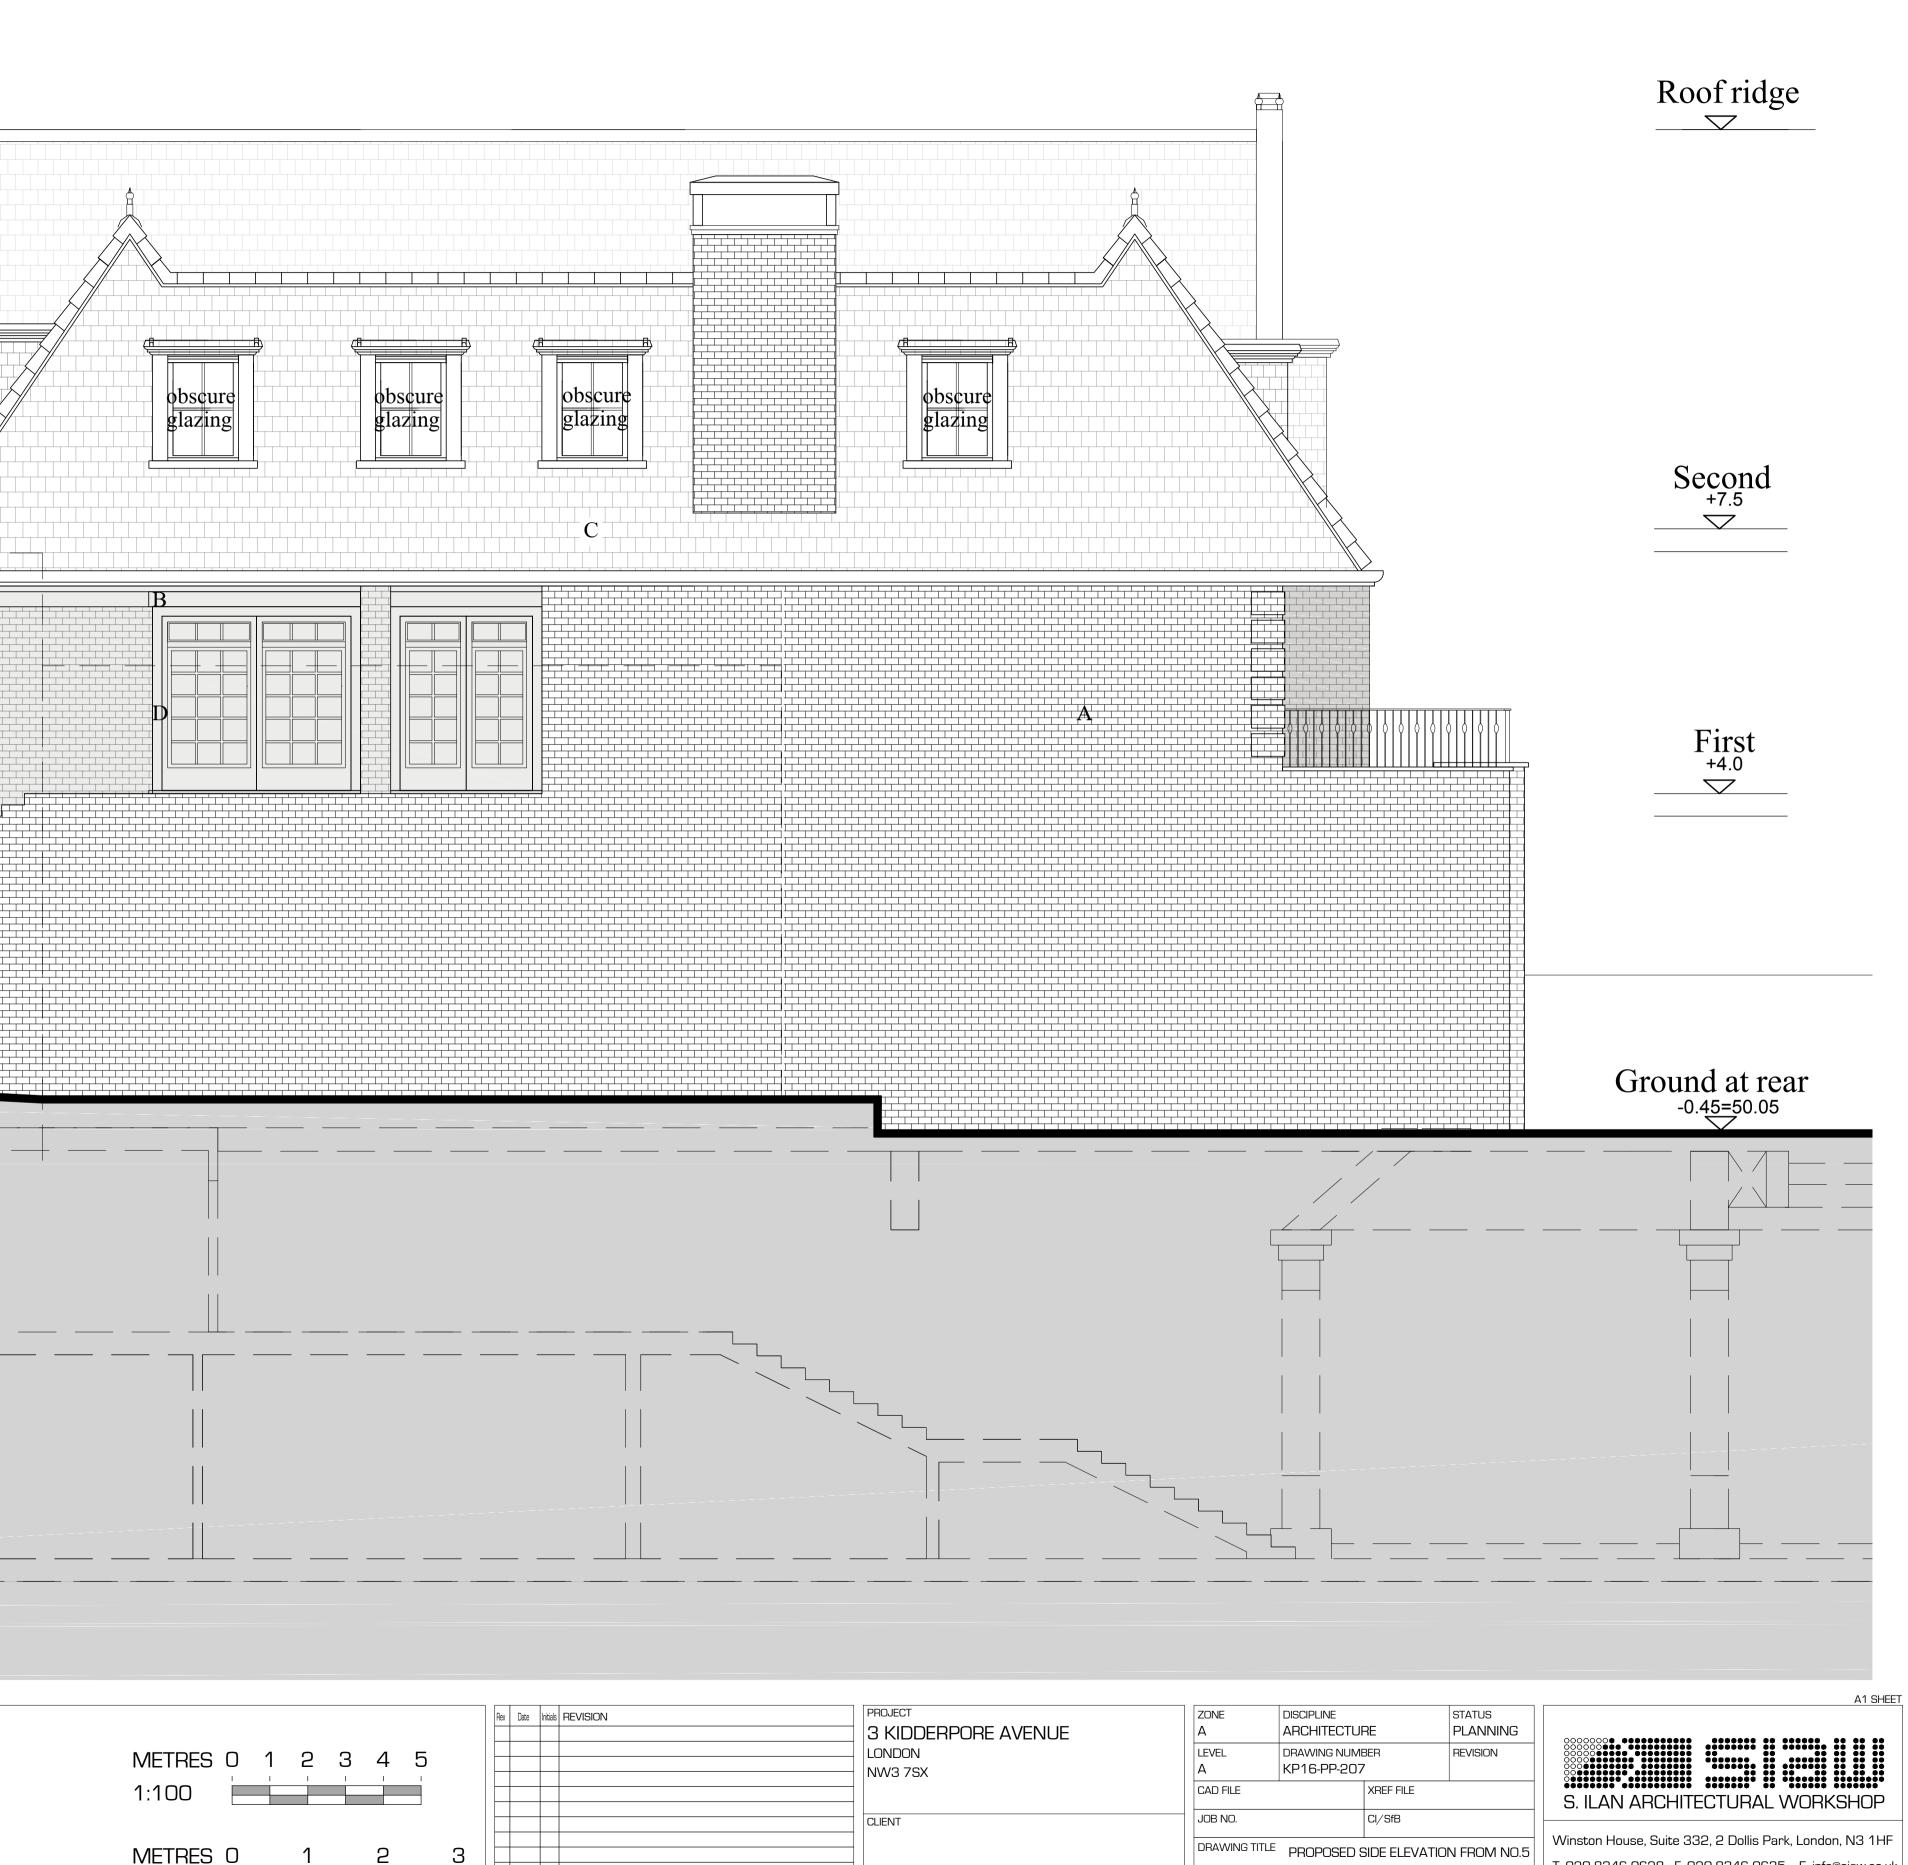

|                                                                                                                                                                                                                                                                                                                                                                                                                                                                                                                  | Ground<br>±0.00=50.50                                                                                                           |                           |  |
|------------------------------------------------------------------------------------------------------------------------------------------------------------------------------------------------------------------------------------------------------------------------------------------------------------------------------------------------------------------------------------------------------------------------------------------------------------------------------------------------------------------|---------------------------------------------------------------------------------------------------------------------------------|---------------------------|--|
|                                                                                                                                                                                                                                                                                                                                                                                                                                                                                                                  |                                                                                                                                 |                           |  |
| General Notes:<br>Report all errors, omissions and discrepancies.<br>Verify all dimensions on site before commencing any<br>work on site or preparing any shop drawings.<br>All materials, components and workmanship are to<br>comply with the relevant British Standarts, Codes of<br>Practice and appropriate manufacturers'<br>recommendations that from time to time shall apply.<br>this drawing and design remains the property of SIAW<br>and may not be reproduced in any way without prior<br>consent. | NOTES<br>NB: BASEMENT AND LANDSCAPING AS PER PLAN<br>A = RED BRICK<br>B = STONE<br>C = CLAY TILES<br>D = WHITE ALUMINIUM FRAMES | NNING CONSENT 2013/3641/P |  |

T. 020 8346 0628 F. 020 8346 0635 E. info@siaw.co.uk

PROJECT TITLE 3 KIDDERPORE AVENUE

DATE DRAWN 02.06.2016 AW

CHECKED IS

|                    |  | ZONE<br>A     |
|--------------------|--|---------------|
| METRES 0 1 2 3 4 5 |  | LEVEL<br>A    |
| 1:100              |  | CAD FILE      |
|                    |  | JOB NO.       |
| METRES 0 1 2 3     |  | DRAVVINU      |
| 1:50               |  | SCALE<br>1:50 |