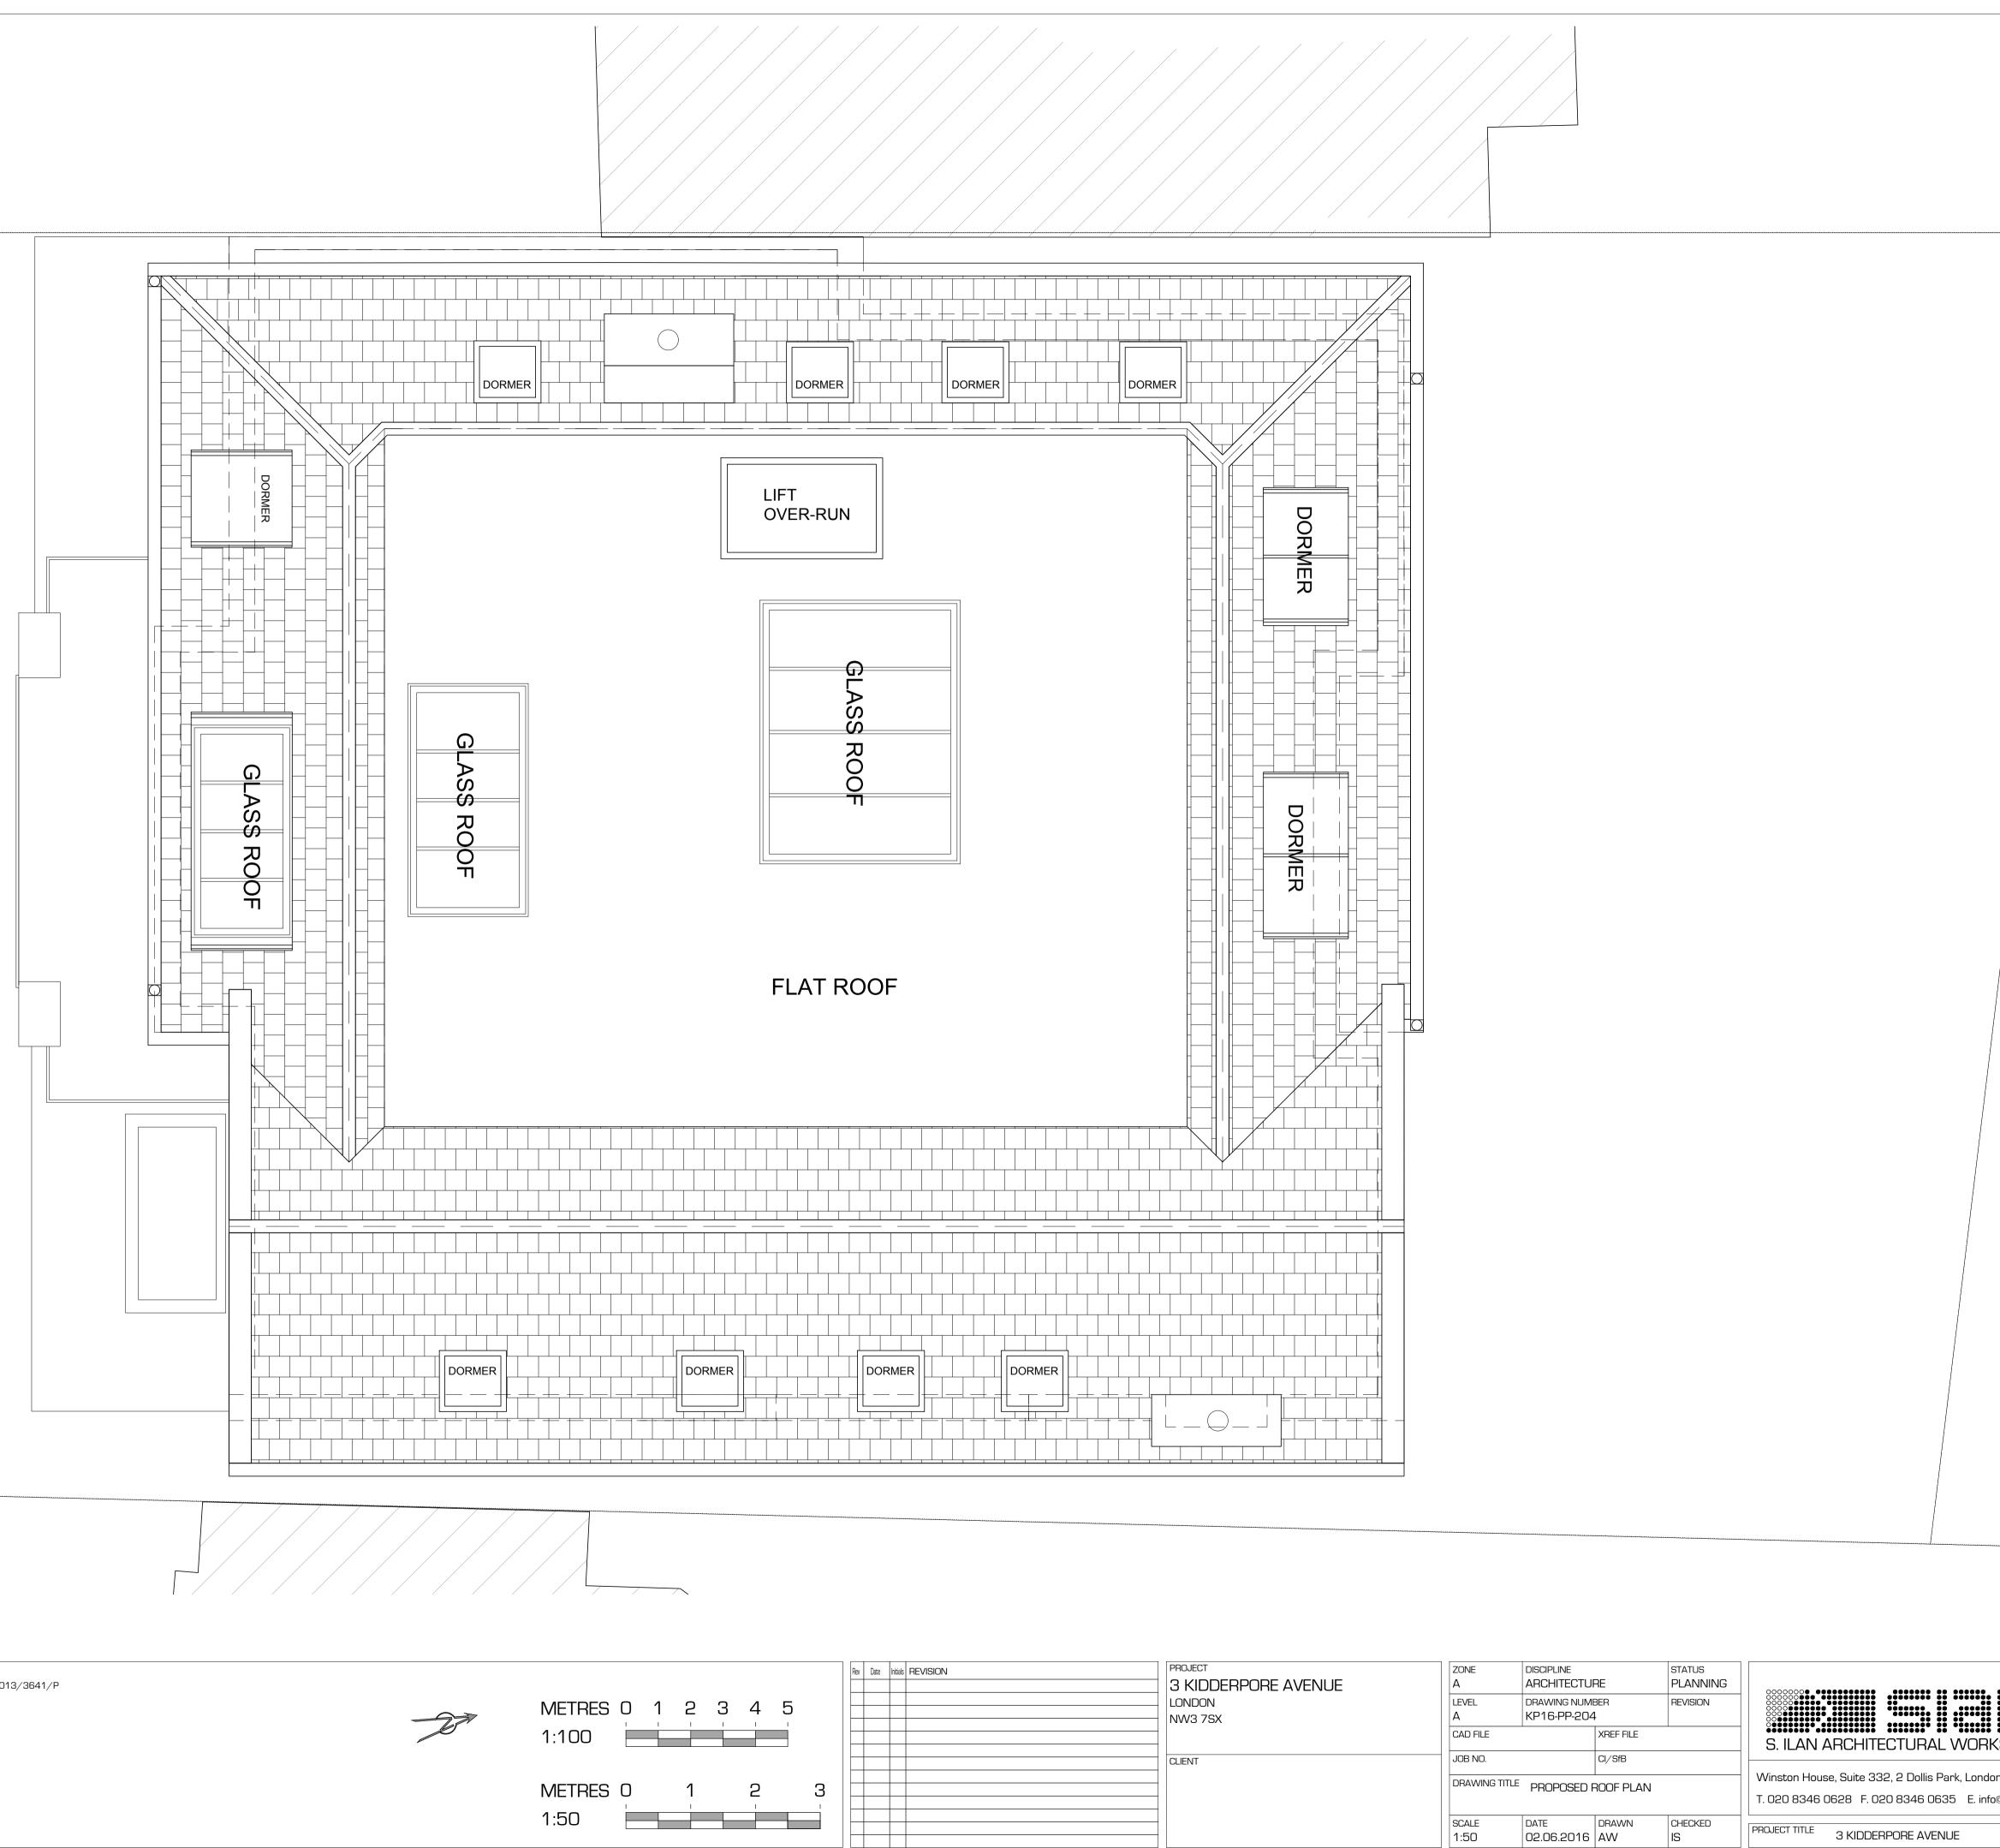

this drawing and design remains the property of SIAW and may not be reproduced in any way without prior consent.

NOTES NB: BASEMENT AND LANDSCAPING AS PER PLANNING CONSENT 2013/3641/P

| ZONE DISCIPLINE ARCHITECTURE     |                               | STATUS<br>PLANNING |               |                                                                                                                 |
|----------------------------------|-------------------------------|--------------------|---------------|-----------------------------------------------------------------------------------------------------------------|
| LEVEL<br>A                       | DRAWING NUMBER<br>KP16-PP-204 |                    | REVISION      |                                                                                                                 |
| CAD FILE                         |                               | XREF FILE          |               | S. ILAN ARCHITECTURAL WORKSHOP                                                                                  |
| JOB NO.                          |                               | Cl/SfB             |               |                                                                                                                 |
| DRAWING TITLE PROPOSED ROOF PLAN |                               |                    |               | Winston House, Suite 332, 2 Dollis Park, London, N3 1HF<br>T. 020 8346 0628 F. 020 8346 0635 E. info@siaw.co.uk |
| SCALE<br>1:50                    | DATE<br>02.06.2016            | DRAWN<br>AW        | CHECKED<br>IS | PROJECT TITLE 3 KIDDERPORE AVENUE                                                                               |