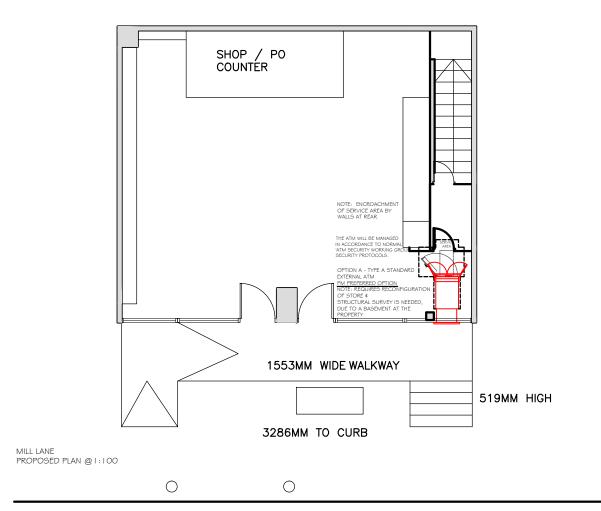

| NOTES:                                                                                                                                                                                                                                                                                        |                       |                                                                 |       |              |
|-----------------------------------------------------------------------------------------------------------------------------------------------------------------------------------------------------------------------------------------------------------------------------------------------|-----------------------|-----------------------------------------------------------------|-------|--------------|
|                                                                                                                                                                                                                                                                                               | cription              |                                                                 | Drawn | Check Approv |
| BANK of IRELAND PROJECT: OFFSITE ATM INSTALLATIONS Site Client H4-46 Mill Lane Kilburn, NW6 1NJ Phone Fax                                                                                                                                                                                     |                       |                                                                 |       |              |
| Registered office:       Coordinating office:         Arcadis House       Soo Avebury Boulevard         34 York Way       Milton Keynes         Dandon       Buckinghanshite         19 AB       Milton Keynes         Www.arcadis.com       Milton Soften         TITLE:       PROPOSED PLAN |                       |                                                                 |       |              |
| Designed<br>Drawn<br>Checked<br>Approved<br>Scale:<br>Original Size:<br>Suitability Code:                                                                                                                                                                                                     | MRC<br>As shown<br>A3 | Signed<br>Signed<br>Signed<br>Datum:<br>Grid:<br>Project Number | Date  | JAN16        |
| Suitability Description:<br>FOR APPROVAL<br>Drawing Number:<br>ML-03<br>© Copyright reserved                                                                                                                                                                                                  |                       |                                                                 |       |              |