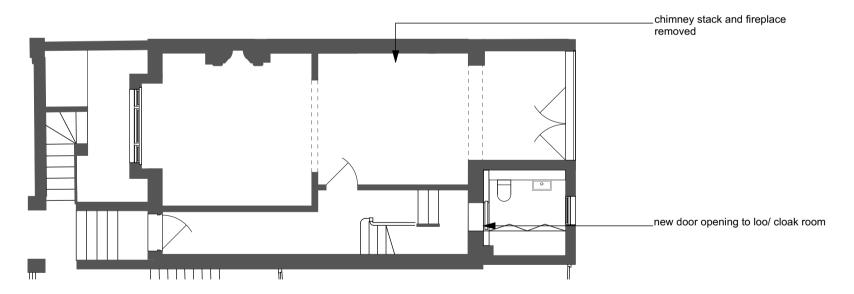

all windows to be maintained along this elevation, glass may need to back painted where neccessary

chimney stack removed in this area and low level storage installed

Boiler Room

Coat/Boot

Room

built in desk and storage

Proposed Lower Ground Floor Plan

existing stair maintained with new plinth at the bottom to accomadate floor drop of 130mm

Proposed Ground Floor Plan

 ATCTITECTS
 details
 date
 by | rev

 2 Willoughby Road - London - NW3
 2016/06/08