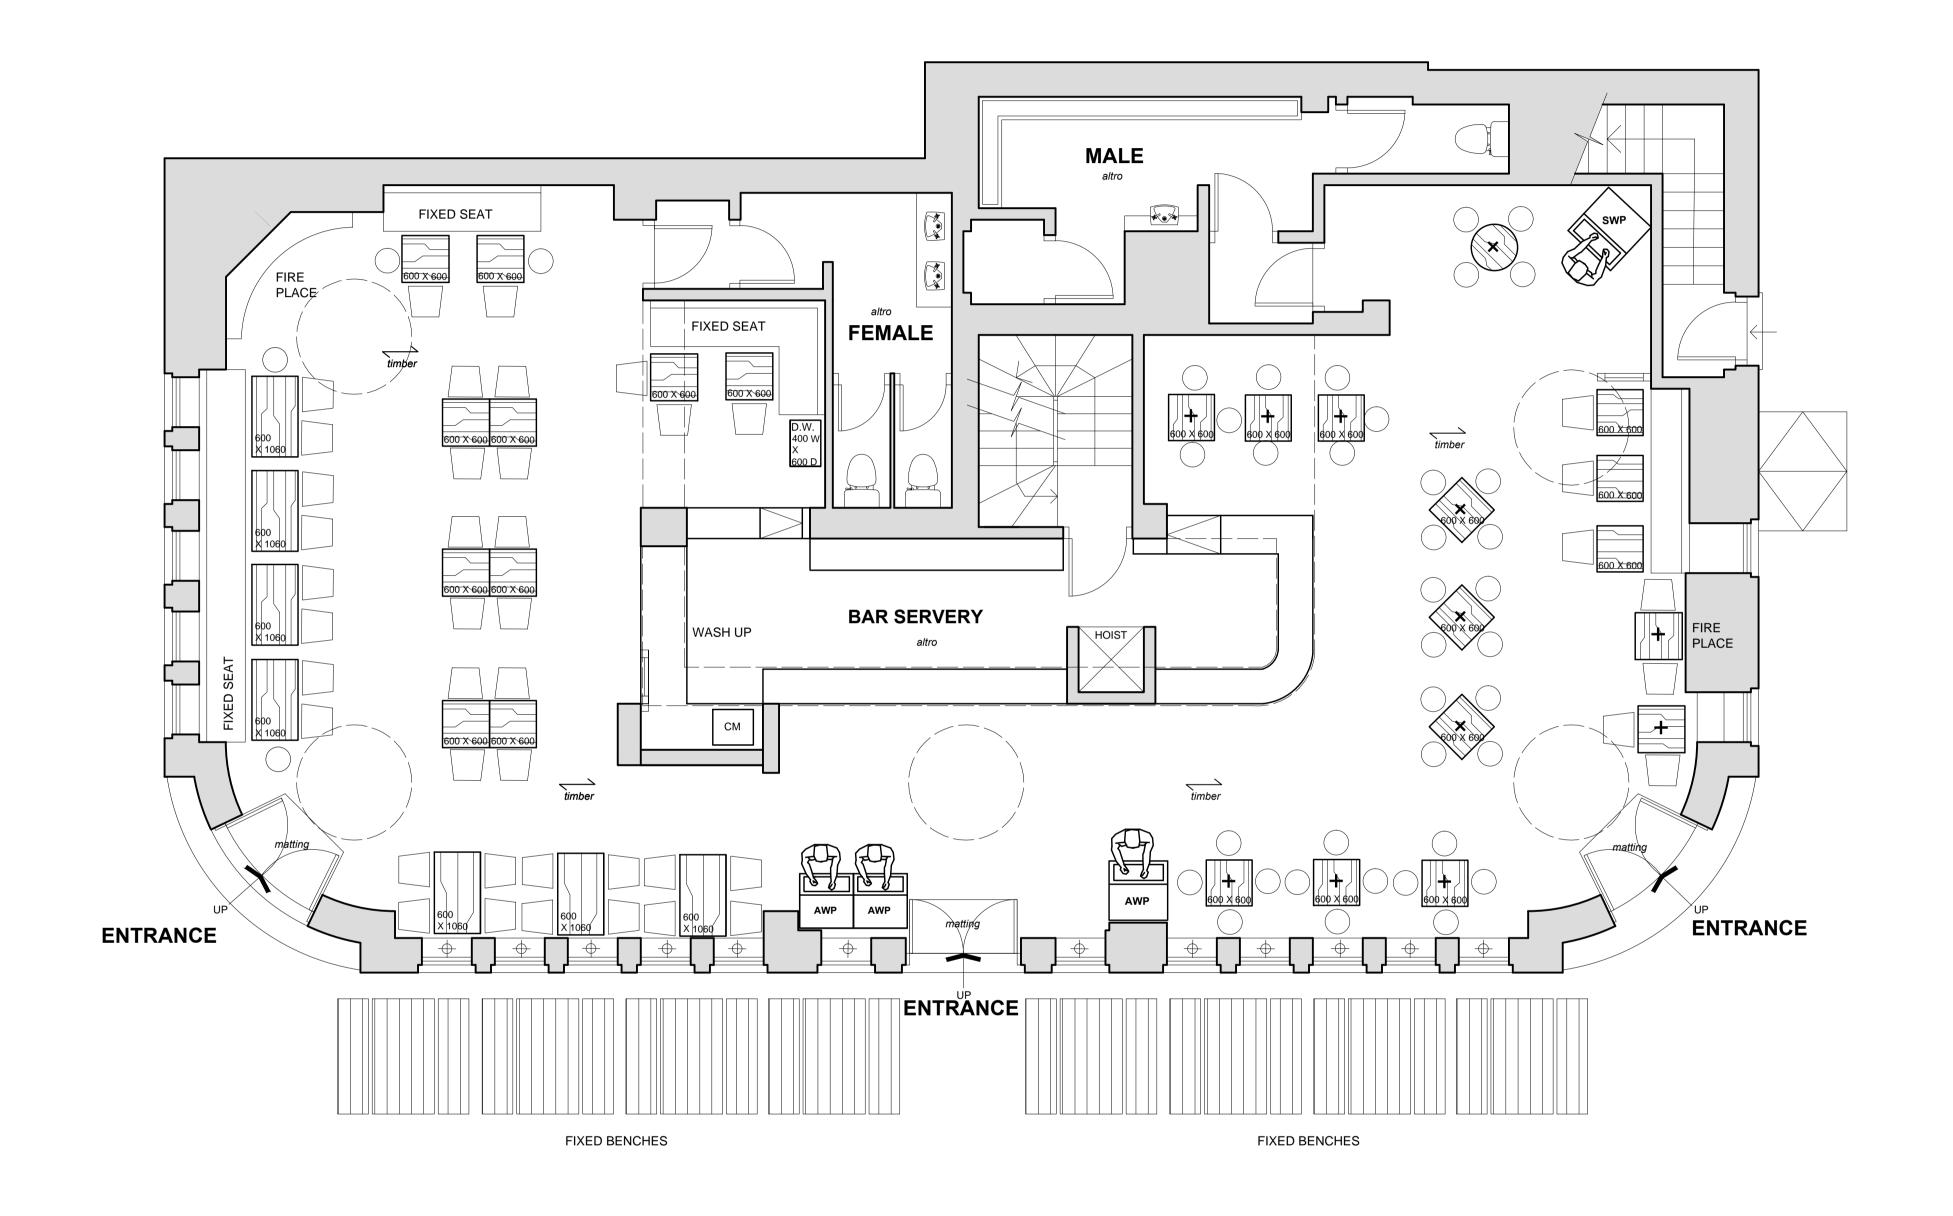

| DESCRIPTION                                            | EXISTING | PROPOSED |
|--------------------------------------------------------|----------|----------|
| <b>GF EDA</b> (incl toilets, lobbies excl bar servery) | 119 SQ.M | 119 SQ.M |
| INTERNAL COVERS                                        |          |          |
| GROUND FLOOR                                           | 97       | 113      |
| INTERNAL TOTAL                                         | 97       | 113      |
| EXTERNAL COVERS                                        |          |          |
| EXTERNAL TOTAL                                         | 48       | 48       |
| TOTAL COVERS                                           | 153      | 161      |

## PLAN AS EXISTING

| Scale    | Drawing No | Revision |
|----------|------------|----------|
| 1:50     |            |          |
| MAY '16  | 3373-01    |          |
| Drawn By |            |          |