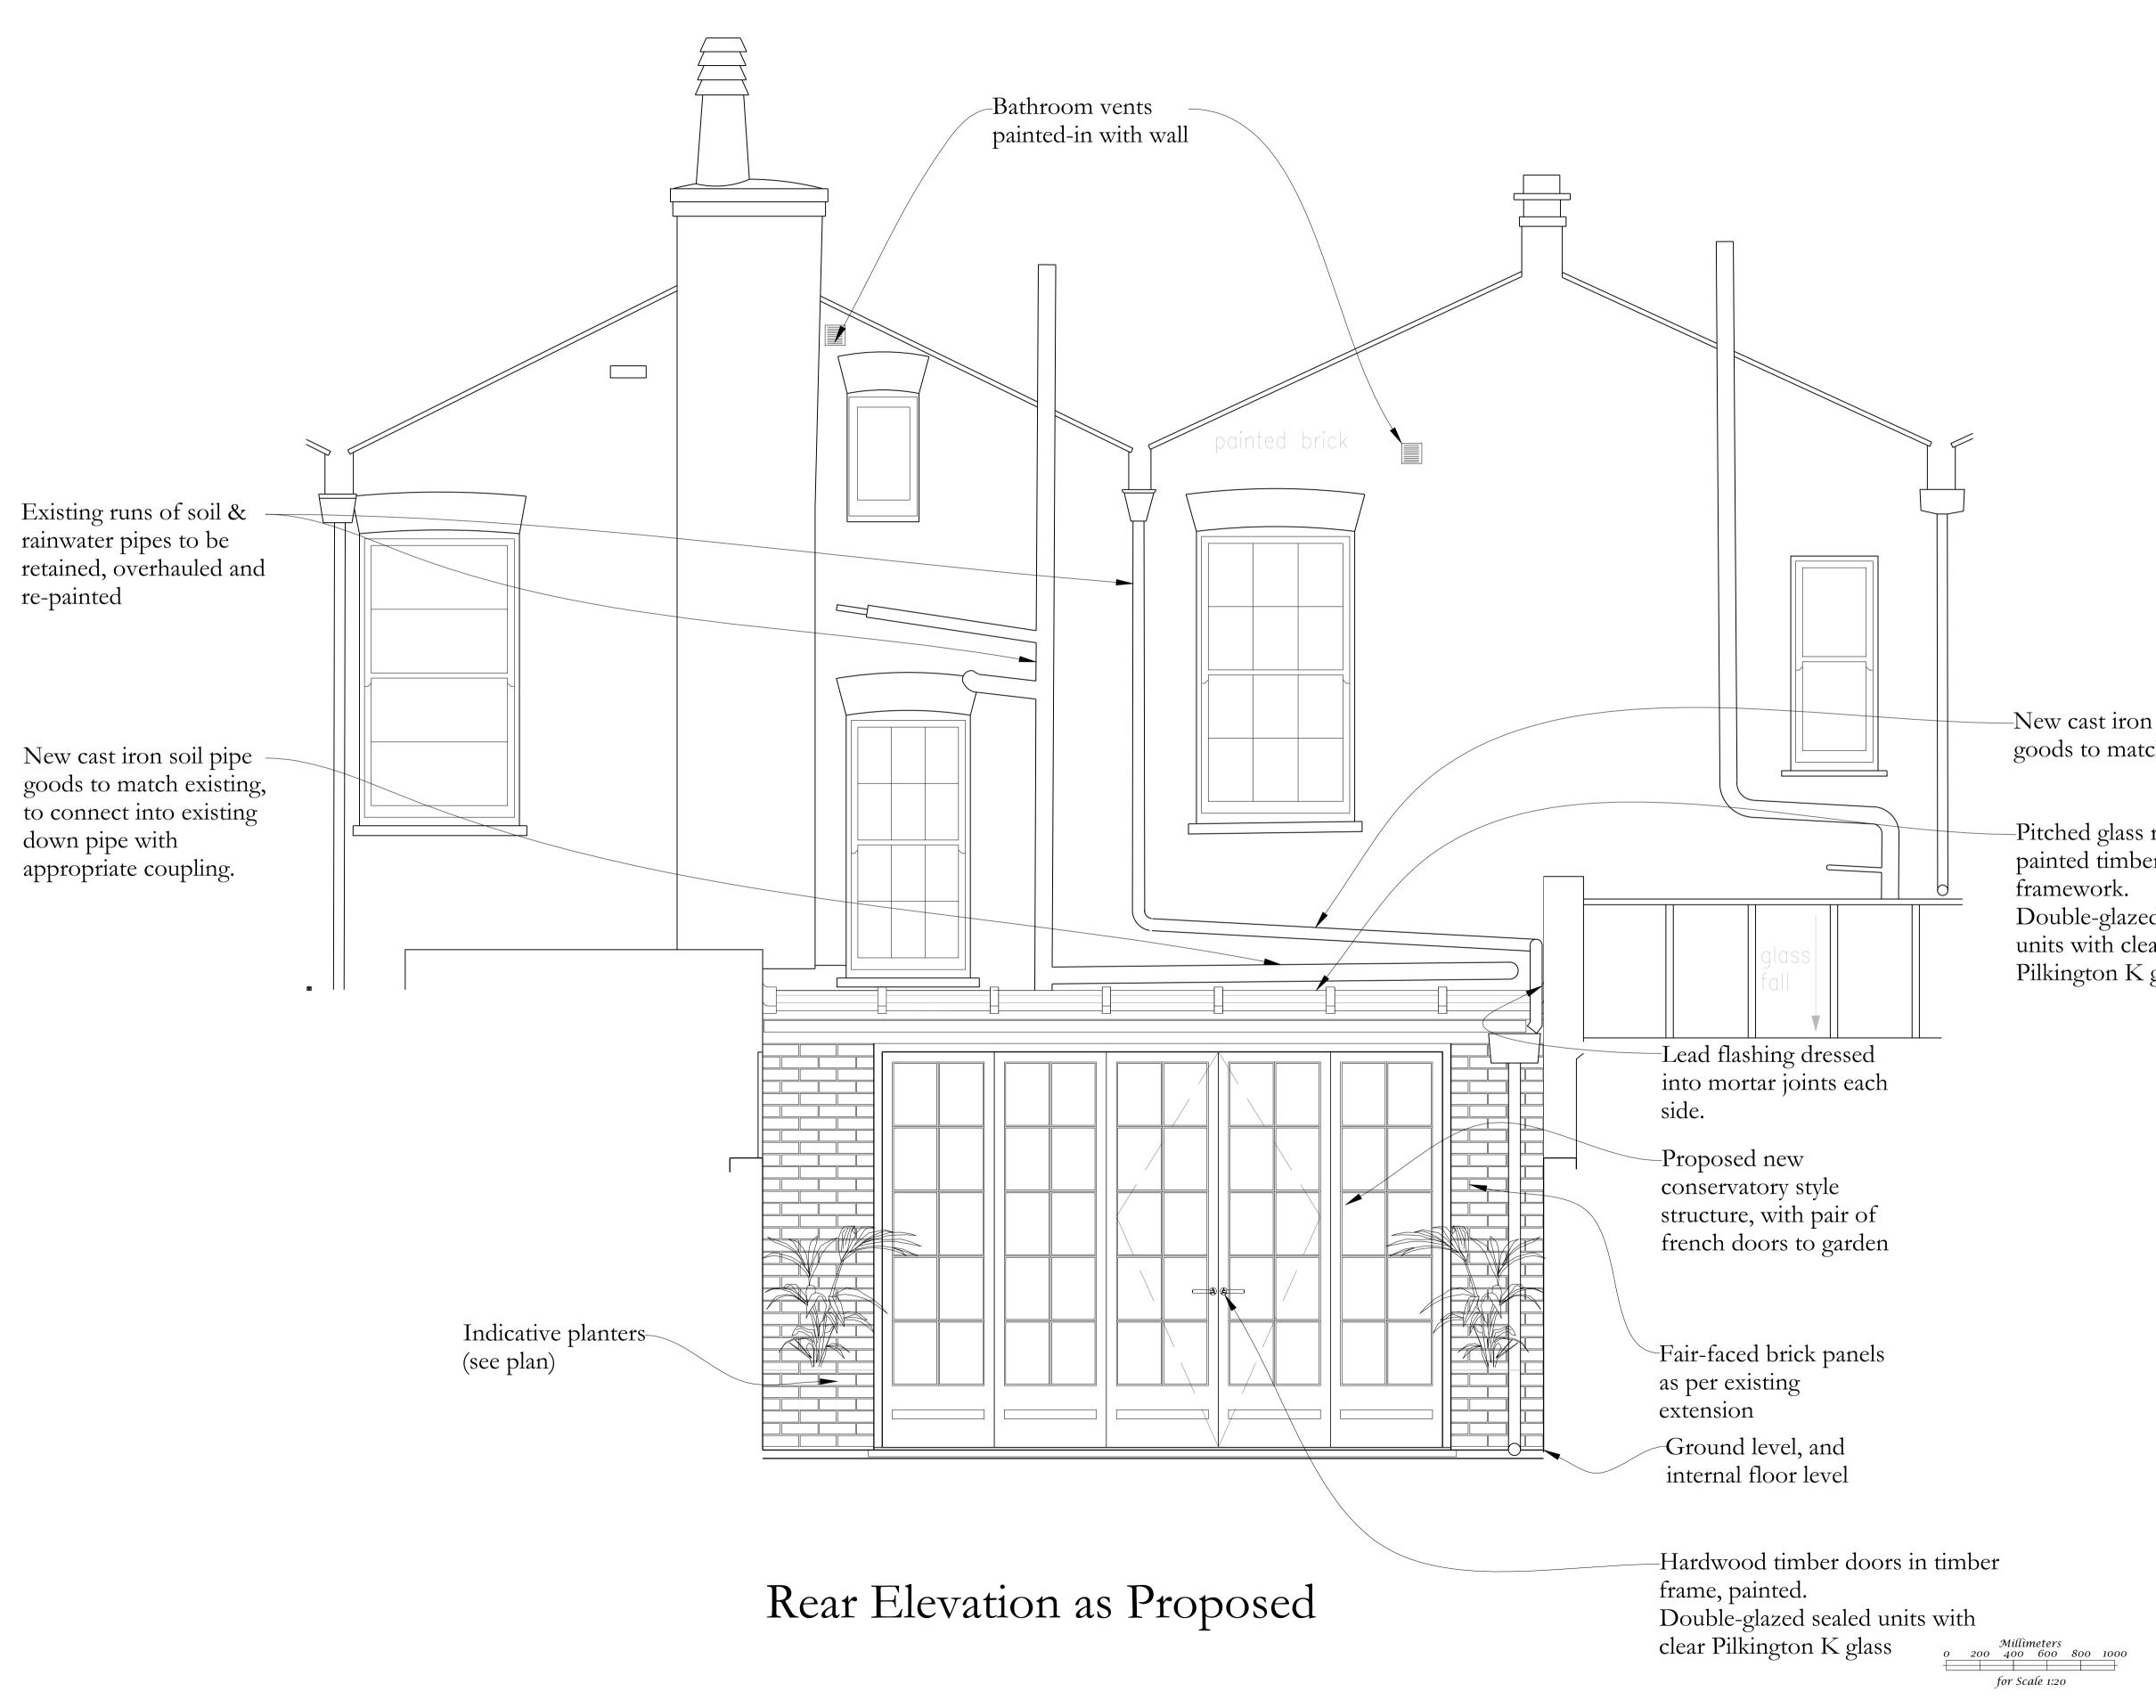

–New cast iron rainwater goods to match existing

-Pitched glass roof in painted timber framework. Double-glazed sealed units with clear Pilkington K glass

**Revisions:** 

REV A - Proposed sash window layout amended REV B - new French door & glass roof scheme shown REV C - drawing enlarged to 1:20 scale on A1 paper

| GUY GOODFELLOW                                                                                                           |  |
|--------------------------------------------------------------------------------------------------------------------------|--|
| INTERIORS AND ARCHITECTURAL DESIGN                                                                                       |  |
| I3 LANGTON STREET, LONDON, SWIO OJL<br>+44 (0)207 349 0728<br>MAIL@GUYGOODFELLOW.COM                                     |  |
|                                                                                                                          |  |
| LEVERTON STREET                                                                                                          |  |
| -                                                                                                                        |  |
| DRAWING TITLE<br>REAR ELEVATION                                                                                          |  |
| _                                                                                                                        |  |
| SCALE DRAWN BY                                                                                                           |  |
| 1:20 @ A1 -                                                                                                              |  |
| DATE CREATED                                                                                                             |  |
| NBthis is the 1:20 version of drawing GGL-LEV-007C MAY 2016                                                              |  |
| DRAWING NUMBER REVISION                                                                                                  |  |
| GGL-LEV-PR-011                                                                                                           |  |
| DO NOT SCALE THIS DRAWING<br>ALL DIMENSIONS TO BE CONFIRMED ON SITE<br>ALL DISCREPANCIES TO BE REPORTED TO THE DESIGNERS |  |