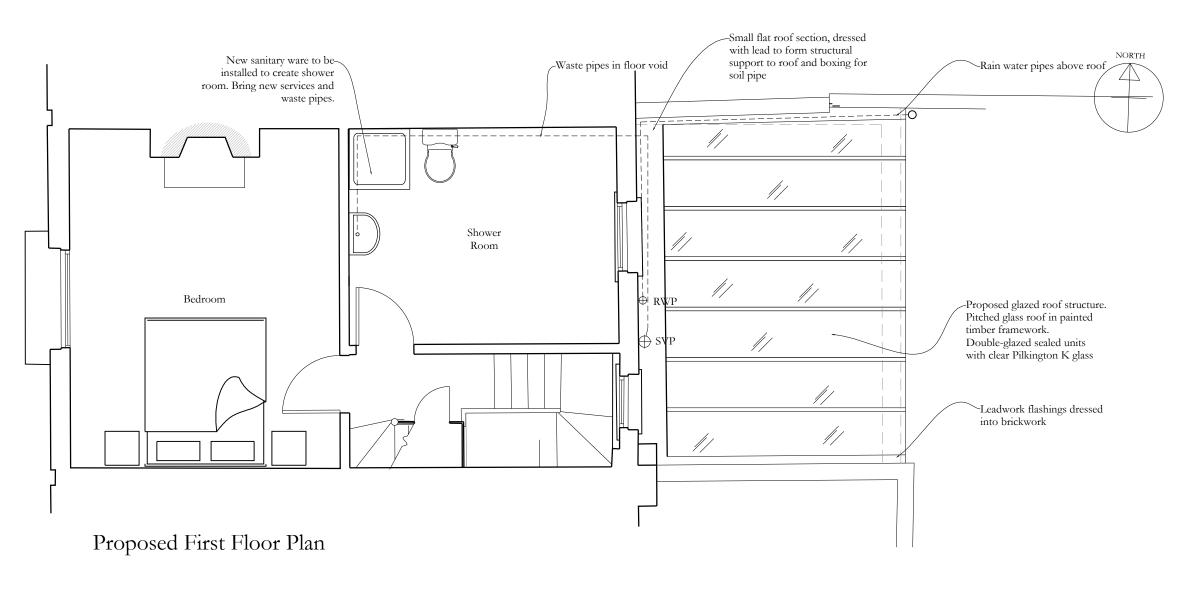

This drawing and design are copyright.

© Guy Goodfellow Ltd

REV D - internal shower room omitted. Sanitary ware indicated in rear 1st Fl room. Wetroom layout indicated, with mechanical ventilation. General notes added.

REV C - General revisions. Glazed roof shown

REV B - Shower Room layout amended. 23rd December 2014

REV A - Shower Room layout amended. Attic bathroom added.