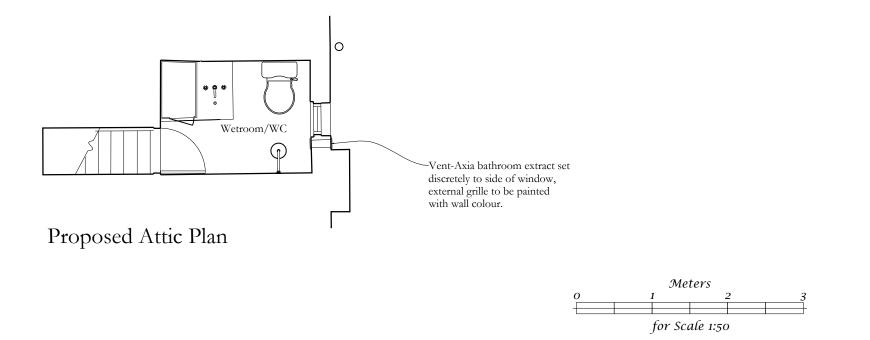

This drawing and design are copyright.

© Guy Goodfellow Ltd

REV D - internal shower room omitted. Sanitary ware indicated in rear 1st Fl room. Wetroom layout indicated, with mechanical ventilation. General notes added.