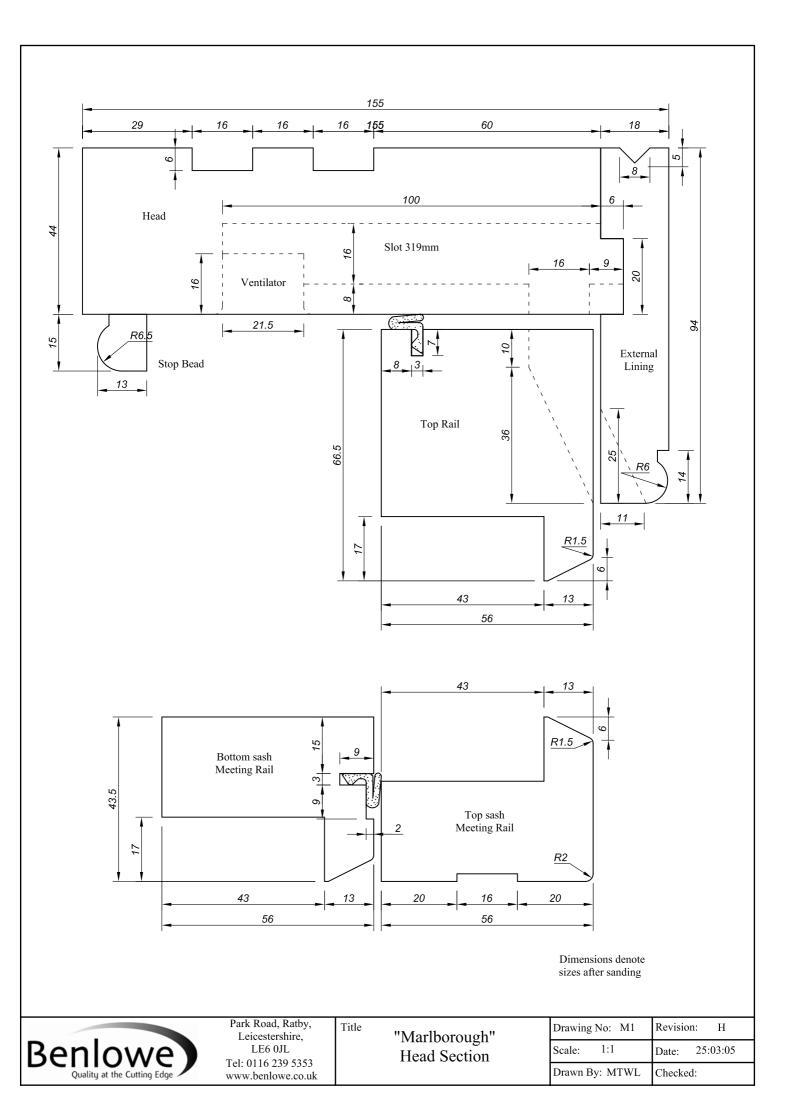

**SECTION MANUAL** 

DRAWING N°M1SCALE:FULLDRAWN BY:DATE:ML28

28-10-96

DRAWING TITLE:

## VERTICAL SECTION THRO' MARLBOROUGH

| REVISION | AMENDMENT DETAILS                      | DATE     | DRAWN |
|----------|----------------------------------------|----------|-------|
| А        | SASH REBATE WAS 18mm                   | 23-04-98 | PA    |
| В        | SASH SPLAY WAS 5mm                     | 23-04-98 | PA    |
| С        | 20 X 6 YONGUE ADDED                    | 24-03-99 | PA    |
| D        | FIXING 'V' GROOVE ADDED                | 24-03-99 | PA    |
| Е        | TRIMVENT (WILLAN) WAS IN TOP SASH RAIL | 11-08-00 | PA    |
| F        | RE-DRAWN                               | 14-03-02 | ML    |
| G        | TEXT ADDED, RE-DRAWN (AUTOCAD)         |          |       |
| H        | LINING DECREASED TO 18mm               | 13-02-06 | ML    |
|          |                                        |          |       |
|          |                                        |          |       |
|          |                                        |          |       |
|          |                                        |          |       |
|          |                                        |          |       |
|          |                                        |          |       |
|          |                                        |          |       |
|          |                                        |          |       |
|          |                                        |          |       |
|          |                                        |          |       |
|          |                                        |          |       |
|          |                                        |          |       |
|          |                                        |          |       |
|          |                                        |          |       |
|          |                                        |          |       |
|          |                                        |          |       |
|          |                                        |          |       |
|          |                                        |          |       |
|          |                                        |          |       |